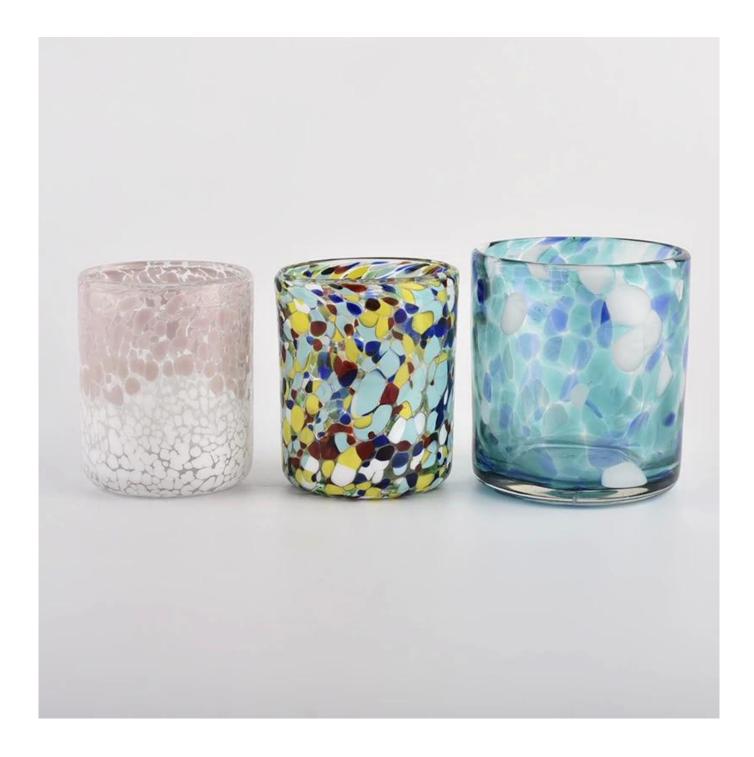

### **Product description**

| product name   | Sunny Glassware Customed Pink Candle Jars Glass for Candle Making Cylinder                                           |
|----------------|----------------------------------------------------------------------------------------------------------------------|
| Sample time    | <ol> <li>5 days if there is glass shape and size</li> <li>15 days, if you need new shapes and sizes glass</li> </ol> |
| Measure        | Item No.:SGLYP21072601 Top dia: 77mm Bottom dia: 51mm Height:95mm Weight:277g Capacity: 296ml                        |
| Packing        | Normal packing, Individual gift box, PVC box, window box, color box, white box, etc                                  |
| Delivery time  | Within 35 days after the sample and order confirmed                                                                  |
| Payment term   | 30% deposit by T/T in advance and the balance against the copy of B/L                                                |
| Shipment       | By sea,by air,by Express and your shipping agent is acceptable                                                       |
| Usage Occasion | Home decor, Wedding Decoration, Wedding Favors, Decoration enhancement,                                              |