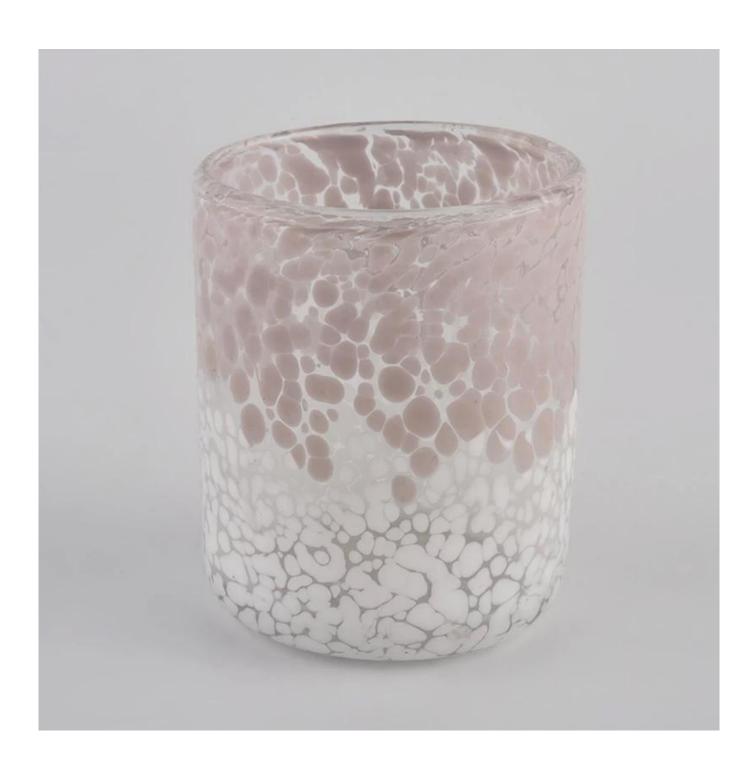

### **Product description**

| product name   | Sunny Glassware Customed Pink Candle Jars Glass for Candle Making Cylinder                                           |
|----------------|----------------------------------------------------------------------------------------------------------------------|
| Sample time    | <ol> <li>5 days if there is glass shape and size</li> <li>15 days, if you need new shapes and sizes glass</li> </ol> |
| Measure        | Item No.:SGLYP21072601 Top dia: 77mm Bottom dia: 51mm Height:95mm Weight:277g Capacity: 296ml                        |
| Packing        | Normal packing, Individual gift box, PVC box, window box, color box, white box, etc                                  |
| Delivery time  | Within 35 days after the sample and order confirmed                                                                  |
| Payment term   | 30% deposit by T/T in advance and the balance against the copy of B/L                                                |
| Shipment       | By sea,by air,by Express and your shipping agent is acceptable                                                       |
| Usage Occasion | Home decor, Wedding Decoration, Wedding Favors, Decoration enhancement,                                              |