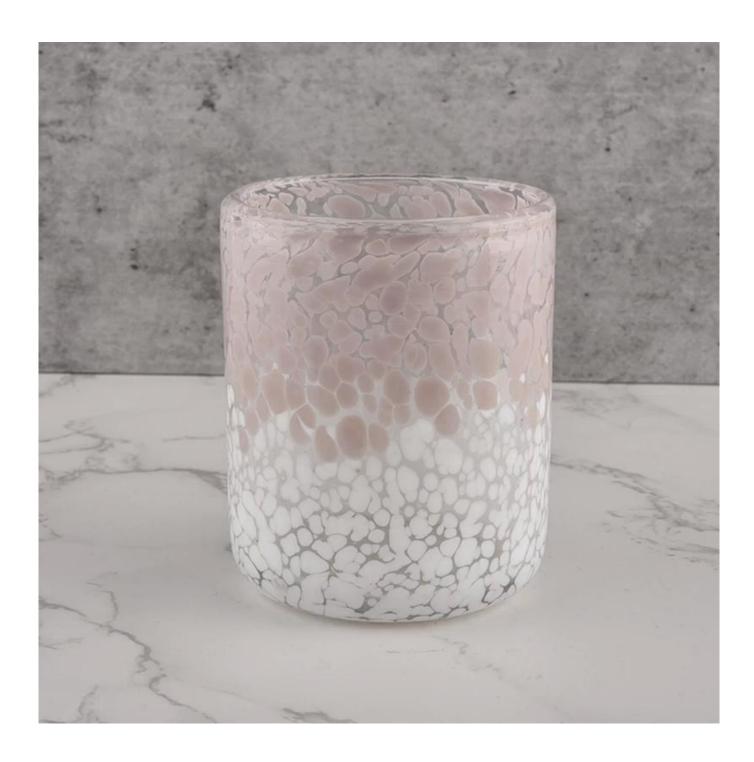

### **Product description**

| product name   | Sunny Glassware Customed Pink Candle Jars Glass for Candle Making Cylinder                                           |
|----------------|----------------------------------------------------------------------------------------------------------------------|
| Sample time    | <ol> <li>5 days if there is glass shape and size</li> <li>15 days, if you need new shapes and sizes glass</li> </ol> |
| Measure        | Item No.:SGLYP21072601 Top dia: 77mm Bottom dia: 51mm Height:95mm Weight:277g Capacity: 296ml                        |
| Packing        | Normal packing, Individual gift box, PVC box, window box, color box, white box, etc                                  |
| Delivery time  | Within 35 days after the sample and order confirmed                                                                  |
| Payment term   | 30% deposit by T/T in advance and the balance against the copy of B/L                                                |
| Shipment       | By sea,by air,by Express and your shipping agent is acceptable                                                       |
| Usage Occasion | Home decor, Wedding Decoration, Wedding Favors, Decoration enhancement,                                              |