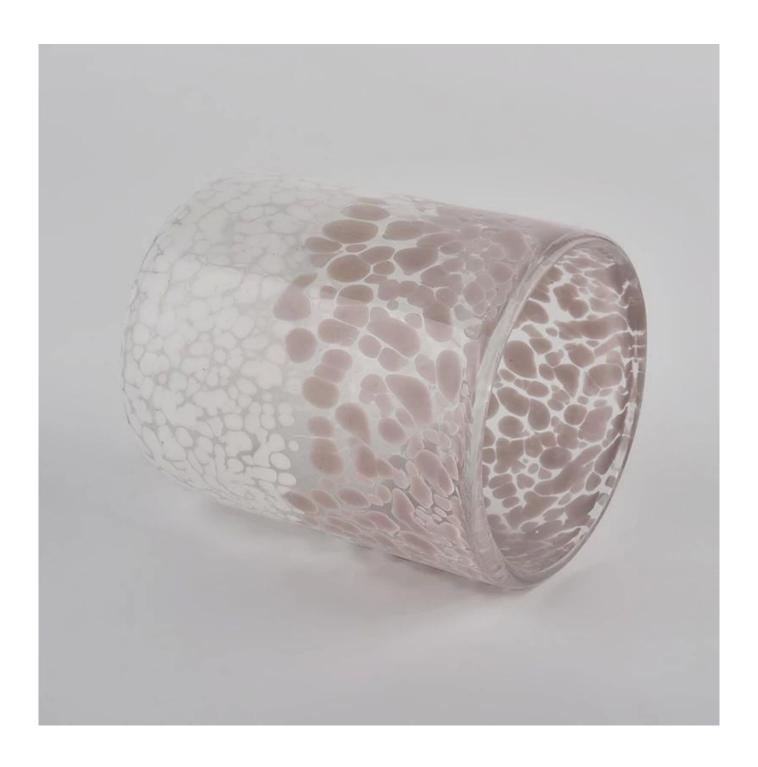

### **Product description**

| product name   | Sunny Glassware Customed Pink Candle Jars Glass for Candle Making Cylinder                                           |
|----------------|----------------------------------------------------------------------------------------------------------------------|
| Sample time    | <ol> <li>5 days if there is glass shape and size</li> <li>15 days, if you need new shapes and sizes glass</li> </ol> |
| Measure        | Item No.:SGLYP21072601 Top dia: 77mm Bottom dia: 51mm Height:95mm Weight:277g Capacity: 296ml                        |
| Packing        | Normal packing, Individual gift box, PVC box, window box, color box, white box, etc                                  |
| Delivery time  | Within 35 days after the sample and order confirmed                                                                  |
| Payment term   | 30% deposit by T/T in advance and the balance against the copy of B/L                                                |
| Shipment       | By sea,by air,by Express and your shipping agent is acceptable                                                       |
| Usage Occasion | Home decor, Wedding Decoration, Wedding Favors, Decoration enhancement,                                              |