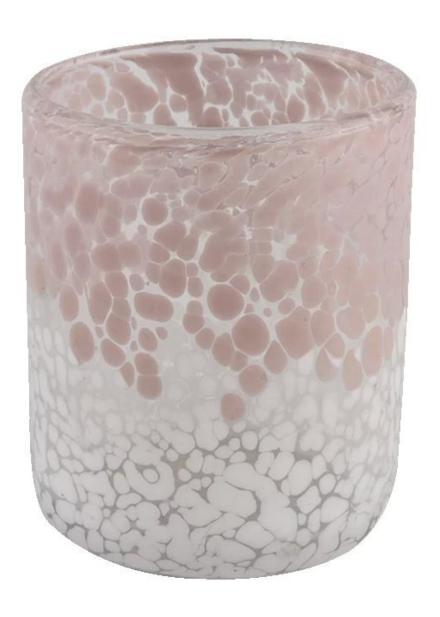

### **Product description**

| product name   | Sunny Glassware Customed Pink Candle Jars Glass for Candle Making Cylinder                                           |
|----------------|----------------------------------------------------------------------------------------------------------------------|
| Sample time    | <ol> <li>5 days if there is glass shape and size</li> <li>15 days, if you need new shapes and sizes glass</li> </ol> |
| Measure        | Item No.:SGLYP21072601 Top dia: 77mm Bottom dia: 51mm Height:95mm Weight:277g Capacity: 296ml                        |
| Packing        | Normal packing, Individual gift box, PVC box, window box, color box, white box, etc                                  |
| Delivery time  | Within 35 days after the sample and order confirmed                                                                  |
| Payment term   | 30% deposit by T/T in advance and the balance against the copy of B/L                                                |
| Shipment       | By sea,by air,by Express and your shipping agent is acceptable                                                       |
| Usage Occasion | Home decor, Wedding Decoration, Wedding Favors, Decoration enhancement,                                              |