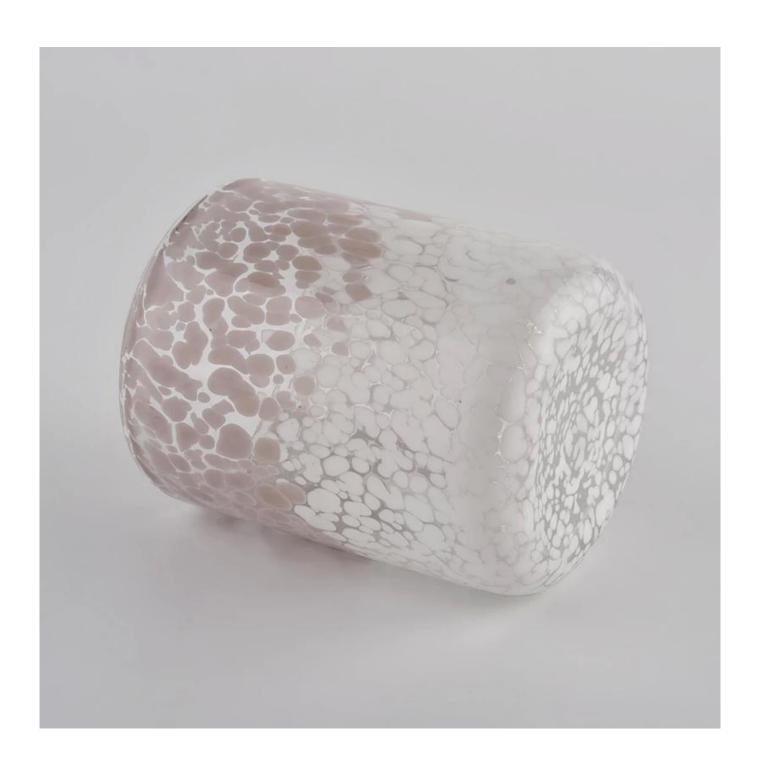

### **Product description**

| product name   | Sunny Glassware Customed Pink Candle Jars Glass for Candle Making Cylinder                                           |
|----------------|----------------------------------------------------------------------------------------------------------------------|
| Sample time    | <ol> <li>5 days if there is glass shape and size</li> <li>15 days, if you need new shapes and sizes glass</li> </ol> |
| Measure        | Item No.:SGLYP21072601 Top dia: 77mm Bottom dia: 51mm Height:95mm Weight:277g Capacity: 296ml                        |
| Packing        | Normal packing, Individual gift box, PVC box, window box, color box, white box, etc                                  |
| Delivery time  | Within 35 days after the sample and order confirmed                                                                  |
| Payment term   | 30% deposit by T/T in advance and the balance against the copy of B/L                                                |
| Shipment       | By sea,by air,by Express and your shipping agent is acceptable                                                       |
| Usage Occasion | Home decor, Wedding Decoration, Wedding Favors, Decoration enhancement,                                              |