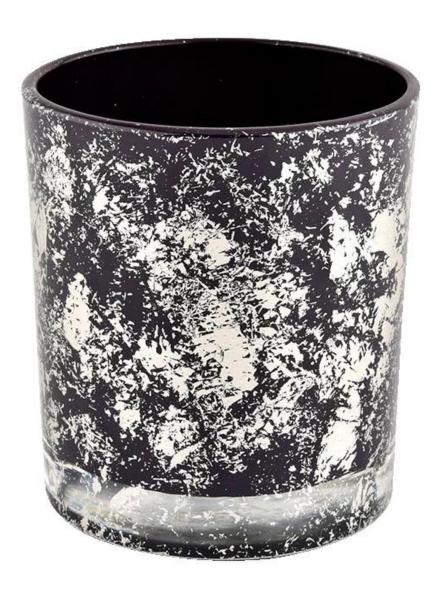

#### **Product description**

| product name   | Sunny Glassware Black glass candle jar for making supply wholesale                                                   |
|----------------|----------------------------------------------------------------------------------------------------------------------|
| Sample time    | <ol> <li>5 days if there is glass shape and size</li> <li>15 days, if you need new shapes and sizes glass</li> </ol> |
| Measure        | Item No.:SGHL21112628 Top dia:80mm Bottom dia:74mm Height:90mm Weight:303g Capacity:290ml                            |
| Packing        | Normal packing, Individual gift box, PVC box, window box, color box, white box, etc                                  |
| Delivery time  | Within 35 days after the sample and order confirmed                                                                  |
| Payment term   | 30% deposit by T/T in advance and the balance against the copy of B/L                                                |
| Shipment       | By sea,by air,by Express and your shipping agent is acceptable                                                       |
| Usage Occasion | Home decor, Wedding Decoration, Wedding Favors, Decoration enhancement,                                              |