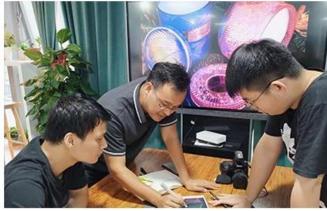

#### **Product description**

| product name   | Sunny Glassware Black glass candle jar for making supply wholesale                                                   |
|----------------|----------------------------------------------------------------------------------------------------------------------|
| Sample time    | <ol> <li>5 days if there is glass shape and size</li> <li>15 days, if you need new shapes and sizes glass</li> </ol> |
| Measure        | Item No.:SGHL21112628 Top dia:80mm Bottom dia:74mm Height:90mm Weight:303g Capacity:290ml                            |
| Packing        | Normal packing, Individual gift box, PVC box, window box, color box, white box, etc                                  |
| Delivery time  | Within 35 days after the sample and order confirmed