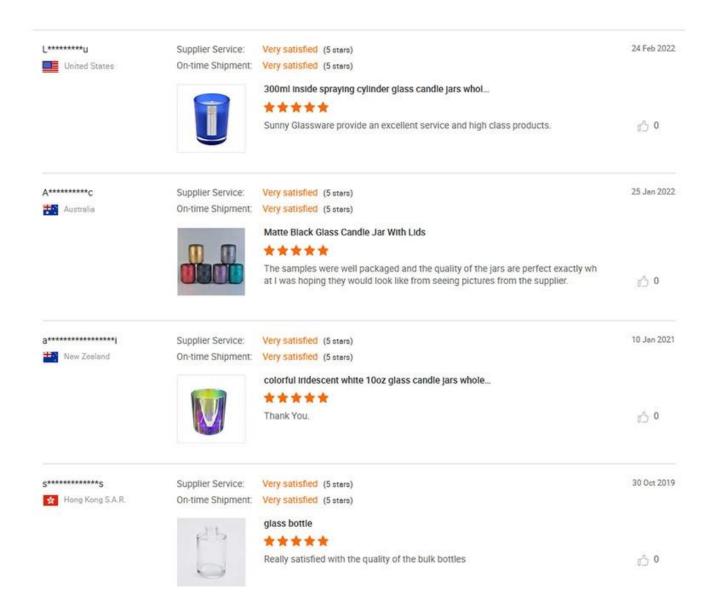

#### 2) If any quality problem, how can you fix it for us?

When you download the container, you need to inspect all the load. If breakage or defects have been founded, you need to take the images from the original cardboard. All requests must be submitted within 15 working days after downloading the container. This date is subject to the arrival time of the container.