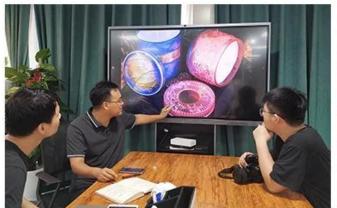

#### **Product description**

| product name   | Sunny Glassware Black glass candle jar for making supply wholesale                                                   |
|----------------|----------------------------------------------------------------------------------------------------------------------|
| Sample time    | <ol> <li>5 days if there is glass shape and size</li> <li>15 days, if you need new shapes and sizes glass</li> </ol> |
| Measure        | Item No.:SGHL21112628 Top dia:80mm Bottom dia:74mm Height:90mm Weight:303g Capacity:290ml                            |
| Packing        | Normal packing, Individual gift box, PVC box, window box, color box, white box, etc                                  |
| Delivery time  | Within 35 days after the sample and order confirmed