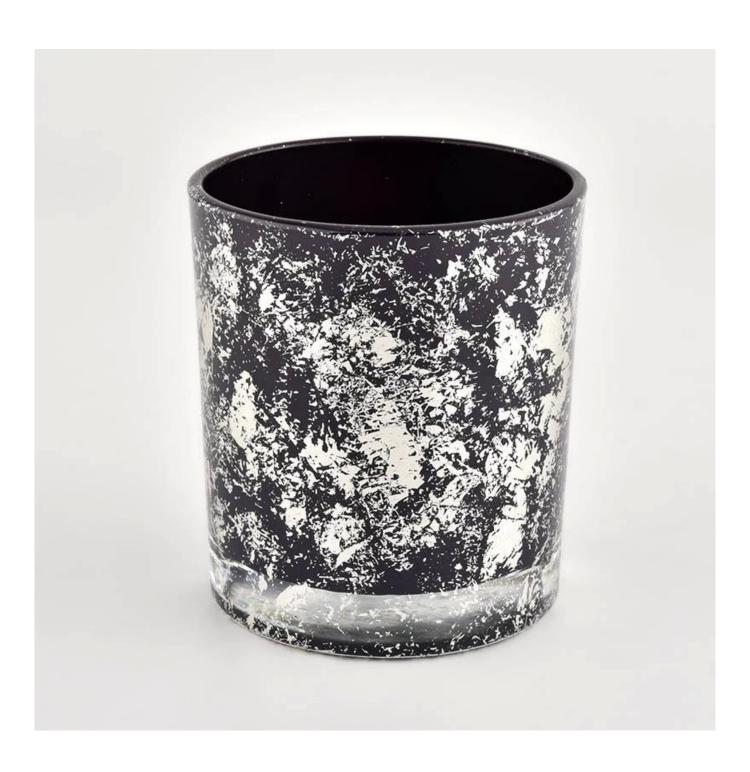

#### **Product description**

| product name   | Sunny Glassware Black glass candle jar for making supply wholesale                                                   |
|----------------|----------------------------------------------------------------------------------------------------------------------|
| Sample time    | <ol> <li>5 days if there is glass shape and size</li> <li>15 days, if you need new shapes and sizes glass</li> </ol> |
| Measure        | Item No.:SGHL21112628 Top dia:80mm Bottom dia:74mm Height:90mm Weight:303g Capacity:290ml                            |
| Packing        | Normal packing, Individual gift box, PVC box, window box, color box, white box, etc                                  |
| Delivery time  | Within 35 days after the sample and order confirmed                                                                  |
| Payment term   | 30% deposit by T/T in advance and the balance against the copy of B/L                                                |
| Shipment       | By sea,by air,by Express and your shipping agent is acceptable                                                       |
| Usage Occasion | Home decor, Wedding Decoration, Wedding Favors, Decoration enhancement,                                              |