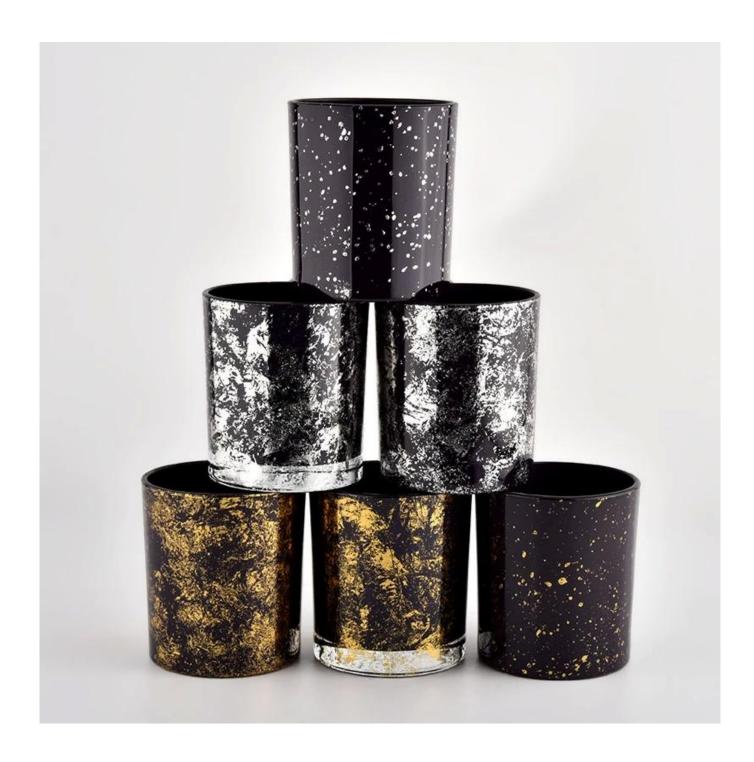

#### **Product description**

| product name   | Sunny Glassware Black glass candle jar for making supply wholesale                                                   |
|----------------|----------------------------------------------------------------------------------------------------------------------|
| Sample time    | <ol> <li>5 days if there is glass shape and size</li> <li>15 days, if you need new shapes and sizes glass</li> </ol> |
| Measure        | Item No.:SGHL21112628 Top dia:80mm Bottom dia:74mm Height:90mm Weight:303g Capacity:290ml                            |
| Packing        | Normal packing, Individual gift box, PVC box, window box, color box, white box, etc                                  |
| Delivery time  | Within 35 days after the sample and order confirmed                                                                  |
| Payment term   | 30% deposit by T/T in advance and the balance against the copy of B/L                                                |
| Shipment       | By sea,by air,by Express and your shipping agent is acceptable                                                       |
| Usage Occasion | Home decor, Wedding Decoration, Wedding Favors, Decoration enhancement,                                              |