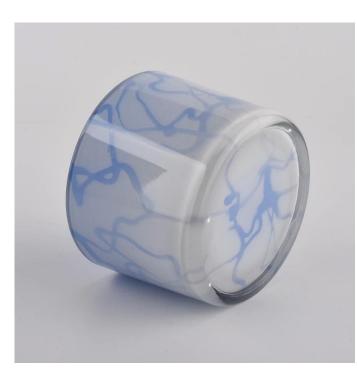

#### Flexible size design can quickly expand your market

Item No.:SGJD20041801 Top dia: 110mm Bottom dia: 100mm Height:80mm Weight: 363g

Capacity: 490ml

We turn your ideas into creative fragrance products and sell them in the local market.

#### **Product Features**

- 1. Home decoration glass perfume bottle of high quality.
- 2. Suitable for use in hotel, wedding, etc.
- 3. Meet the ASTM test product features.