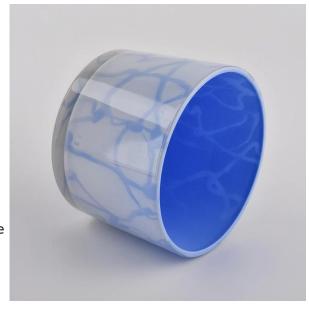

#### Flexible size design can quickly expand your market

Item No.:SGJD20041801 Top dia: 110mm Bottom dia: 100mm Height:80mm Weight: 363g

Capacity: 490ml

We turn your ideas into creative fragrance products and sell them in the local market.

#### **Product Features**

- 1. Home decoration glass perfume bottle of high quality.
- 2. Suitable for use in hotel, wedding, etc.
- 3. Meet the ASTM test product features.