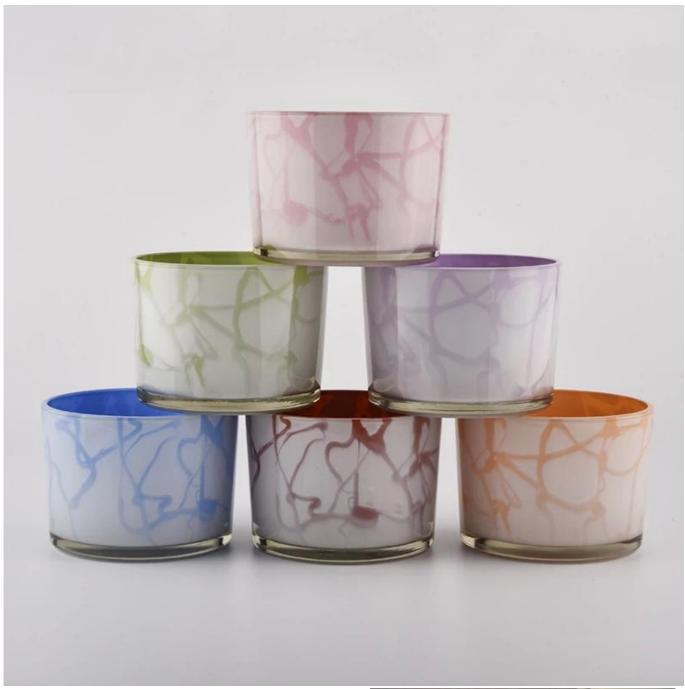

### **Sunny Glassware 3 Wicks 12oz Blue Glass Candle Jars**

Luxury electroplating glass candle jar for home decorations and hotel decorations.400ml Matte White Glass Candle Jars With Laser Engraved

Sunny Glassware not only makes OEM/ODM orders, but also helps many brands start with product concepts.

#### For you to choose

- 1. A variety of designs and sizes to choose from.
- 2. Any color painting, cutting, plating, laser model processing tool.
- 3. Special packaging for shrink film, color gift box, white gift box, etc.
- 4. We have quality control commissioners.
- 5. We have professional workshops and warehouses to ensure delivery time.

#### Life scene

- . Decorate a romantic dinner in a cafe or bar
- . Perfect for families, hotels or gardens
- . Special lover's gift
- . Any decorative occasion

**Sunny Brand Story** 