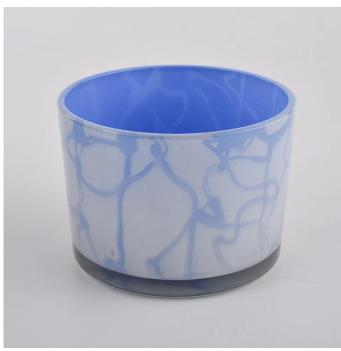

#### Flexible size design can quickly expand your market

Item No.:SGJD20041801 Top dia: 110mm Bottom dia: 100mm Height:80mm Weight: 363g

Capacity: 490ml

We turn your ideas into creative fragrance products and sell them in the local market.

#### **Product Features**

- 1. Home decoration glass perfume bottle of high quality.
- 2. Suitable for use in hotel, wedding, etc.
- 3. Meet the ASTM test product features.