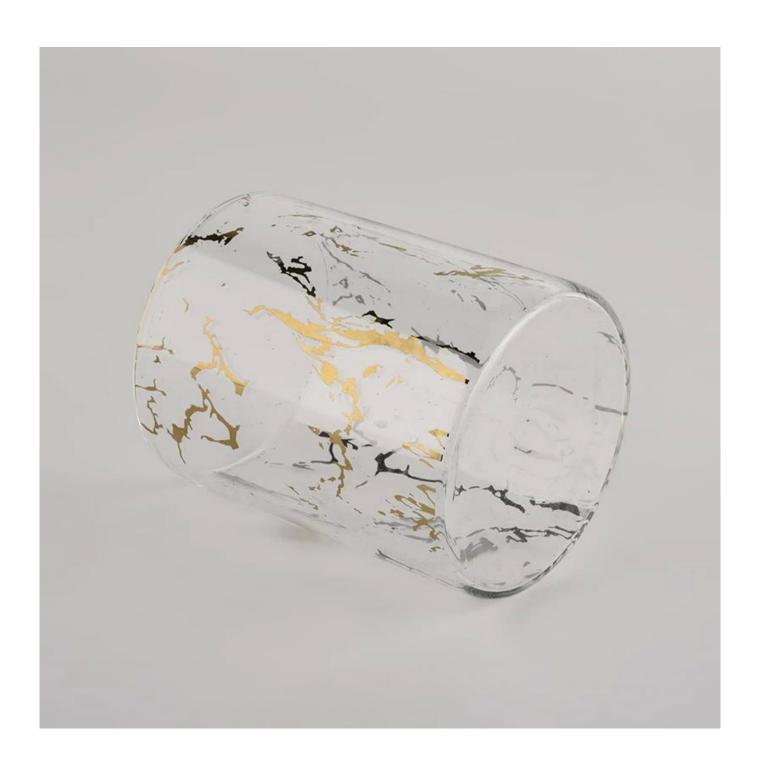

#### **Product description**

| Sample time    | <ol> <li>5 days if there is glass shape and size</li> <li>15 days, if you need new shapes and sizes glass</li> </ol> |
|----------------|----------------------------------------------------------------------------------------------------------------------|
| Measure        | Item No.:SGDP21101601 Top dia: 65 mm Bottom dia: 65 mm Height:82mm Weight: 79g Capcity: 210ml                        |
| Packing        | Normal packing,Individual gift box, PVC box, window box, color box, white box, etc                                   |
| Delivery time  | Within 35 days after the sample and order confirmed                                                                  |
| Payment term   | 30% deposit by T/T in advance and the balance against the copy of B/L                                                |
| Shipment       | By sea,by air,by Express and your shipping agent is acceptable                                                       |
| Usage Occasion | Home decor, Wedding Decoration, Wedding Favors, Decoration enhancement,                                              |