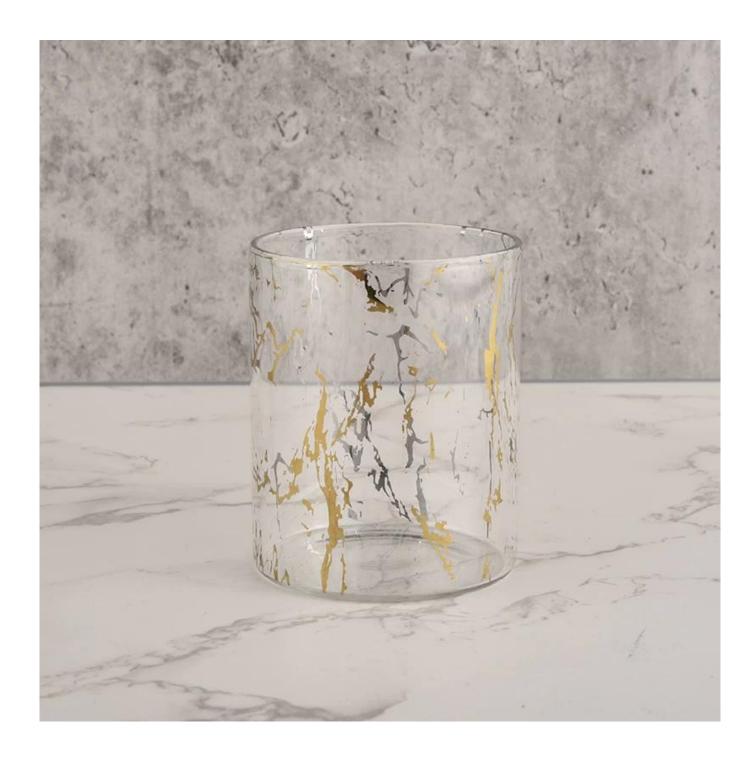

#### **Product description**

| Sample time    | <ol> <li>5 days if there is glass shape and size</li> <li>15 days, if you need new shapes and sizes glass</li> </ol> |
|----------------|----------------------------------------------------------------------------------------------------------------------|
| Measure        | Item No.:SGDP21101601 Top dia: 65 mm Bottom dia: 65 mm Height:82mm Weight: 79g Capcity: 210ml                        |
| Packing        | Normal packing,Individual gift box, PVC box, window box, color box, white box, etc                                   |
| Delivery time  | Within 35 days after the sample and order confirmed                                                                  |
| Payment term   | 30% deposit by T/T in advance and the balance against the copy of B/L                                                |
| Shipment       | By sea,by air,by Express and your shipping agent is acceptable                                                       |
| Usage Occasion | Home decor, Wedding Decoration, Wedding Favors, Decoration enhancement,                                              |