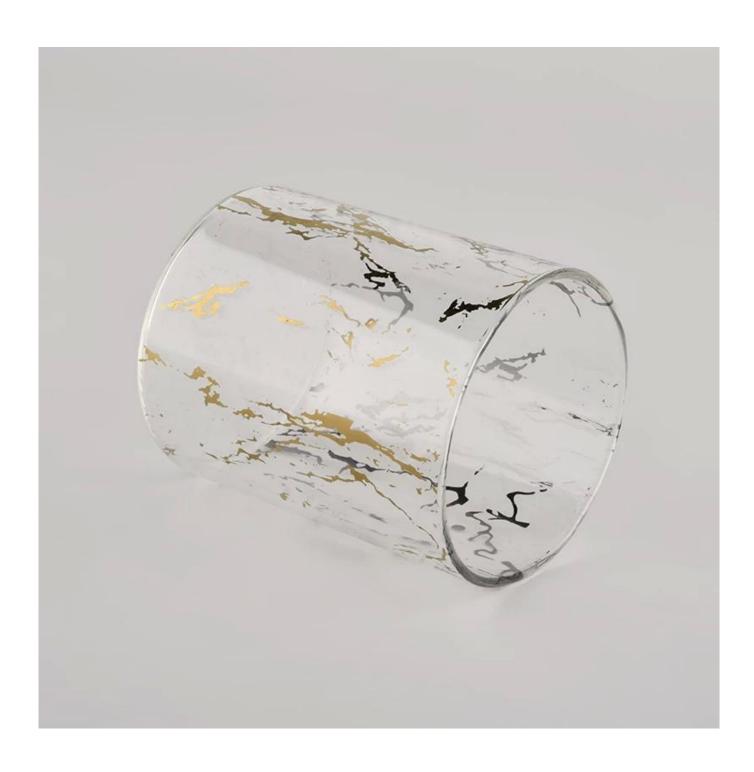

#### **Product description**

| Sample time    | <ol> <li>5 days if there is glass shape and size</li> <li>15 days, if you need new shapes and sizes glass</li> </ol> |
|----------------|----------------------------------------------------------------------------------------------------------------------|
| Measure        | Item No.:SGDP21101601 Top dia: 65 mm Bottom dia: 65 mm Height:82mm Weight: 79g Capcity: 210ml                        |
| Packing        | Normal packing,Individual gift box, PVC box, window box, color box, white box, etc                                   |
| Delivery time  | Within 35 days after the sample and order confirmed                                                                  |
| Payment term   | 30% deposit by T/T in advance and the balance against the copy of B/L                                                |
| Shipment       | By sea,by air,by Express and your shipping agent is acceptable                                                       |
| Usage Occasion | Home decor, Wedding Decoration, Wedding Favors, Decoration enhancement,                                              |