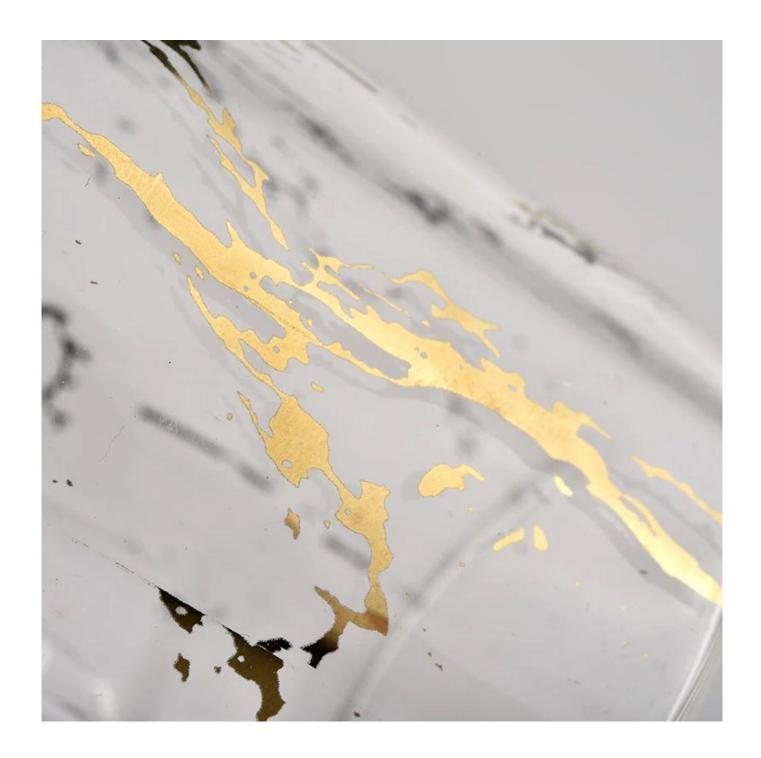

#### **Product description**

| Sample time    | <ol> <li>5 days if there is glass shape and size</li> <li>15 days, if you need new shapes and sizes glass</li> </ol> |
|----------------|----------------------------------------------------------------------------------------------------------------------|
| Measure        | Item No.:SGDP21101601 Top dia: 65 mm Bottom dia: 65 mm Height:82mm Weight: 79g Capcity: 210ml                        |
| Packing        | Normal packing,Individual gift box, PVC box, window box, color box, white box, etc                                   |
| Delivery time  | Within 35 days after the sample and order confirmed                                                                  |
| Payment term   | 30% deposit by T/T in advance and the balance against the copy of B/L                                                |
| Shipment       | By sea,by air,by Express and your shipping agent is acceptable                                                       |
| Usage Occasion | Home decor, Wedding Decoration, Wedding Favors, Decoration enhancement,                                              |