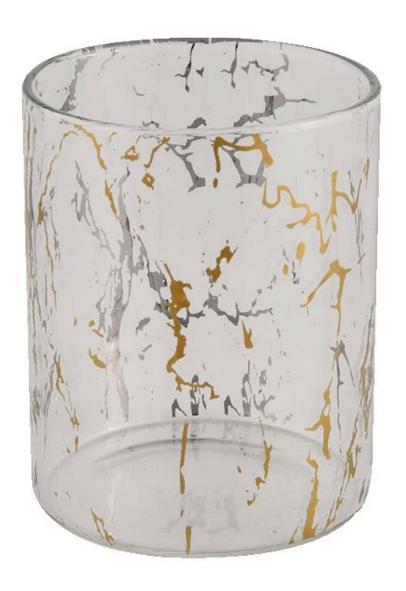

#### **Product description**

| Sample time    | <ol> <li>5 days if there is glass shape and size</li> <li>15 days, if you need new shapes and sizes glass</li> </ol> |
|----------------|----------------------------------------------------------------------------------------------------------------------|
| Measure        | Item No.:SGDP21101601 Top dia: 65 mm Bottom dia: 65 mm Height:82mm Weight: 79g Capcity: 210ml                        |
| Packing        | Normal packing,Individual gift box, PVC box, window box, color box, white box, etc                                   |
| Delivery time  | Within 35 days after the sample and order confirmed                                                                  |
| Payment term   | 30% deposit by T/T in advance and the balance against the copy of B/L                                                |
| Shipment       | By sea,by air,by Express and your shipping agent is acceptable                                                       |
| Usage Occasion | Home decor, Wedding Decoration, Wedding Favors, Decoration enhancement,                                              |