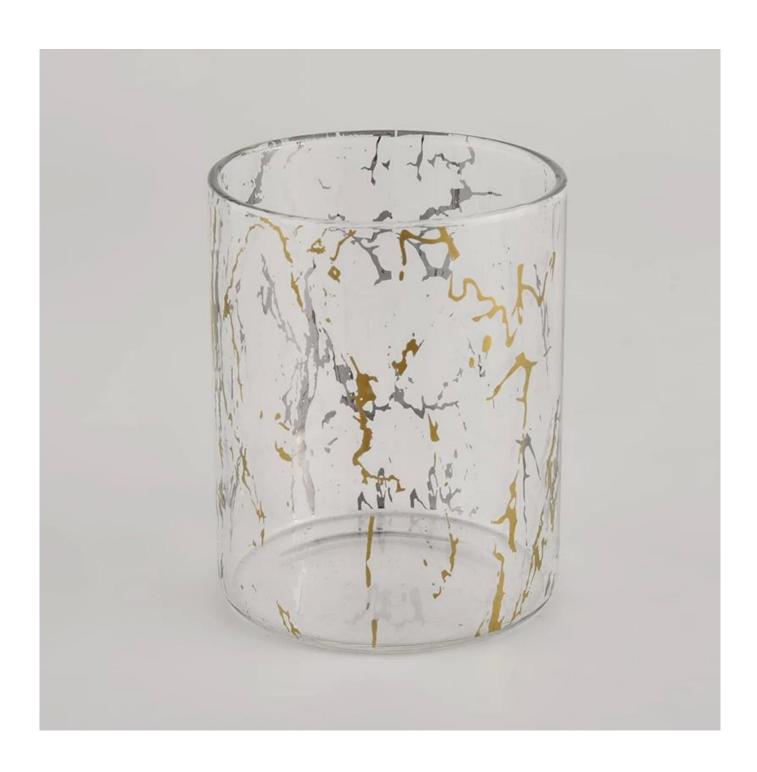

#### **Product description**

| Sample time    | <ol> <li>5 days if there is glass shape and size</li> <li>15 days, if you need new shapes and sizes glass</li> </ol> |
|----------------|----------------------------------------------------------------------------------------------------------------------|
| Measure        | Item No.:SGDP21101601 Top dia: 65 mm Bottom dia: 65 mm Height:82mm Weight: 79g Capcity: 210ml                        |
| Packing        | Normal packing,Individual gift box, PVC box, window box, color box, white box, etc                                   |
| Delivery time  | Within 35 days after the sample and order confirmed                                                                  |
| Payment term   | 30% deposit by T/T in advance and the balance against the copy of B/L                                                |
| Shipment       | By sea,by air,by Express and your shipping agent is acceptable                                                       |
| Usage Occasion | Home decor, Wedding Decoration, Wedding Favors, Decoration enhancement,                                              |