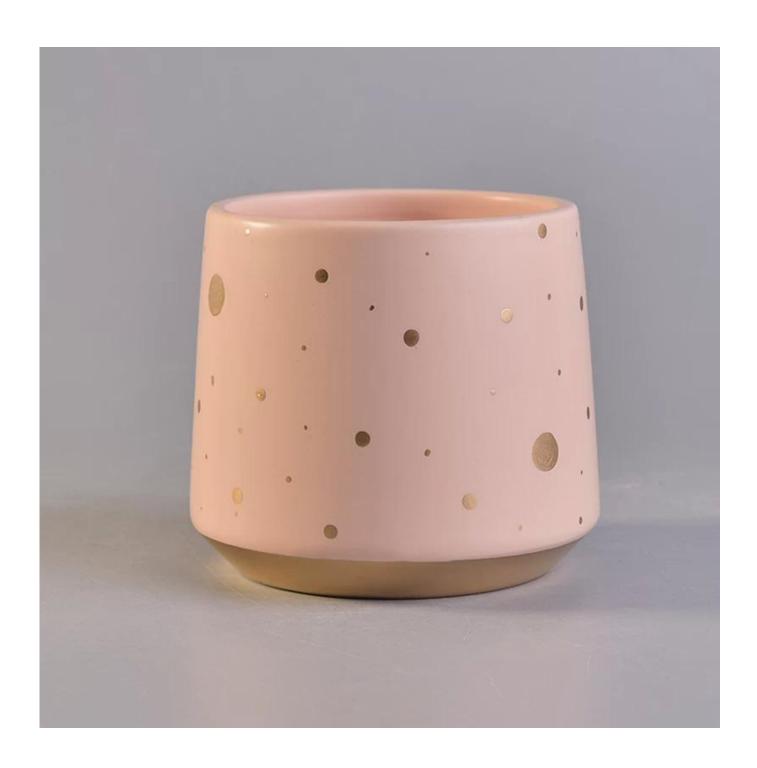

| product name | Stylish Pink Ceramic Candle Vessels With Gold Printing |
|--------------|--------------------------------------------------------|
| Item         | SGGH19120908Y                                          |

| Size             | Top dia:97mm Bottom dia:82mm max\[]100mm Height:90mm Weight:267g Capacity:473ml                                                                                                                                             |
|------------------|-----------------------------------------------------------------------------------------------------------------------------------------------------------------------------------------------------------------------------|
| Capacity         | candle holders of different sizes etc. It's available                                                                                                                                                                       |
| Sampling time    | 1.5 days if the shape and size of the products exist 2.15 days if you need a new shape and size of products                                                                                                                 |
| package          | Regular safety packing 24pcs / 36pcs / 48pcs and so on for export carton with egg divider                                                                                                                                   |
| MOQ              | 3000pcs                                                                                                                                                                                                                     |
| Delivery time    | Within 55 days of order confirmation                                                                                                                                                                                        |
| Payment terms    | 30% deposit by T / T in advance, the balance after showing the copy of B / L $$                                                                                                                                             |
| Product features | <ol> <li>High quality and competitive prices</li> <li>ASTM test</li> <li>Eco-friendly</li> <li>It is widely aimed at weddings, parties, home, bars etc.</li> <li>ceramic contianer with transmutation decoration</li> </ol> |