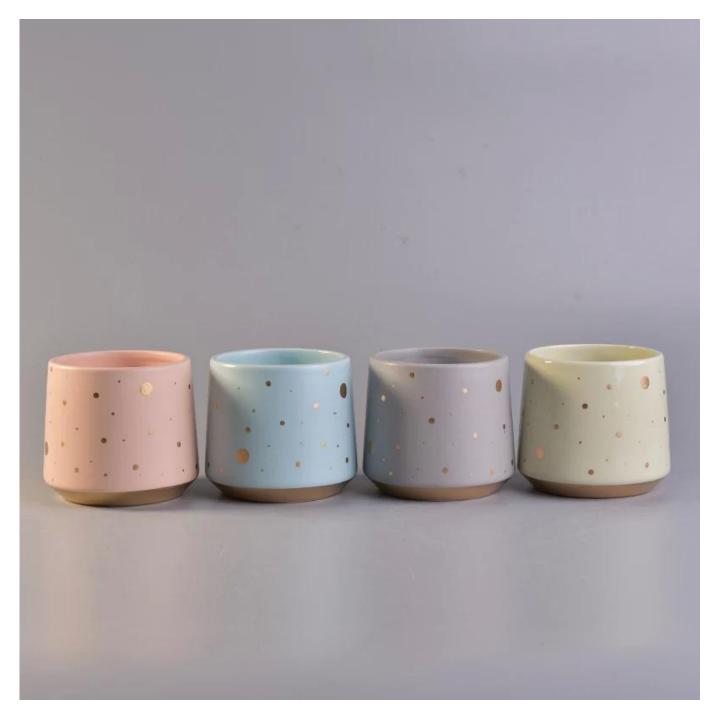

| product name | Stylish Pink Ceramic Candle Vessels With Gold Printing |
|--------------|--------------------------------------------------------|
| Item         | SGGH19120908Y                                          |

| Size             | Top dia:97mm Bottom dia:82mm max\[]100mm Height:90mm Weight:267g Capacity:473ml                                                                                                                                             |
|------------------|-----------------------------------------------------------------------------------------------------------------------------------------------------------------------------------------------------------------------------|
| Capacity         | candle holders of different sizes etc. It's available                                                                                                                                                                       |
| Sampling time    | 1.5 days if the shape and size of the products exist 2.15 days if you need a new shape and size of products                                                                                                                 |
| package          | Regular safety packing 24pcs / 36pcs / 48pcs and so on for export carton with egg divider                                                                                                                                   |
| MOQ              | 3000pcs                                                                                                                                                                                                                     |
| Delivery time    | Within 55 days of order confirmation                                                                                                                                                                                        |
| Payment terms    | 30% deposit by T / T in advance, the balance after showing the copy of B / L $$                                                                                                                                             |
| Product features | <ol> <li>High quality and competitive prices</li> <li>ASTM test</li> <li>Eco-friendly</li> <li>It is widely aimed at weddings, parties, home, bars etc.</li> <li>ceramic contianer with transmutation decoration</li> </ol> |