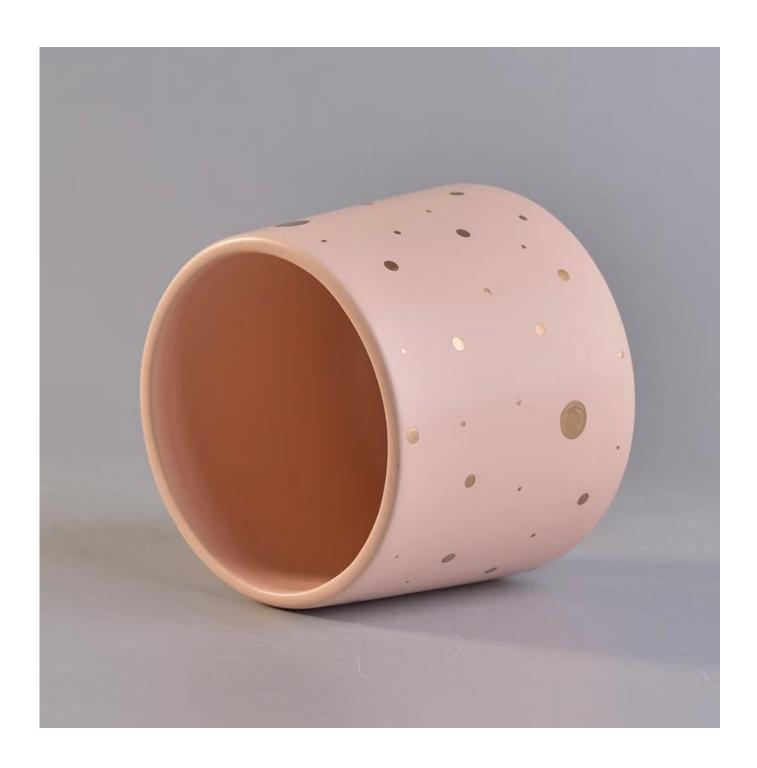

| product name | Stylish Pink Ceramic Candle Vessels With Gold Printing |
|--------------|--------------------------------------------------------|
| Item         | SGGH19120908Y                                          |

| Size             | Top dia:97mm Bottom dia:82mm max\[]100mm Height:90mm Weight:267g Capacity:473ml                                                                                                                                             |
|------------------|-----------------------------------------------------------------------------------------------------------------------------------------------------------------------------------------------------------------------------|
| Capacity         | candle holders of different sizes etc. It's available                                                                                                                                                                       |
| Sampling time    | 1.5 days if the shape and size of the products exist 2.15 days if you need a new shape and size of products                                                                                                                 |
| package          | Regular safety packing 24pcs / 36pcs / 48pcs and so on for export carton with egg divider                                                                                                                                   |
| MOQ              | 3000pcs                                                                                                                                                                                                                     |
| Delivery time    | Within 55 days of order confirmation                                                                                                                                                                                        |
| Payment terms    | 30% deposit by T / T in advance, the balance after showing the copy of B / L $$                                                                                                                                             |
| Product features | <ol> <li>High quality and competitive prices</li> <li>ASTM test</li> <li>Eco-friendly</li> <li>It is widely aimed at weddings, parties, home, bars etc.</li> <li>ceramic contianer with transmutation decoration</li> </ol> |