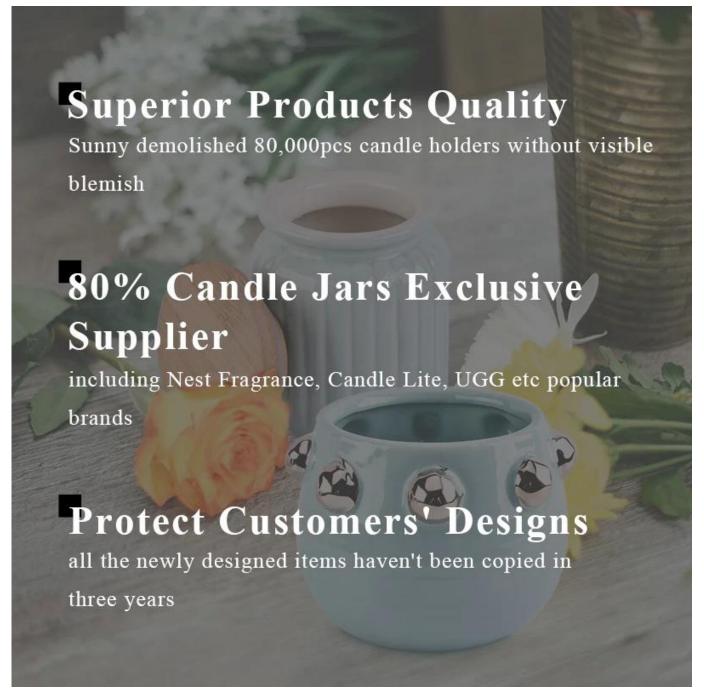

Sunny Glassware is the leading manufacturer of candle holders in China. Sunny Glassware not only carries out OEM / ODM orders, but also helps many brands start the product concept.

Contact us: sales8@sunnyglassware.com for more details



| product name | Stylish Pink Ceramic Candle Vessels With Gold Printing |
|--------------|--------------------------------------------------------|
| Item         | SGGH19120908Y                                          |

| Size             | Top dia:97mm Bottom dia:82mm max\[]100mm Height:90mm Weight:267g Capacity:473ml                                                                                                                                             |
|------------------|------------------------------------------------------------------------