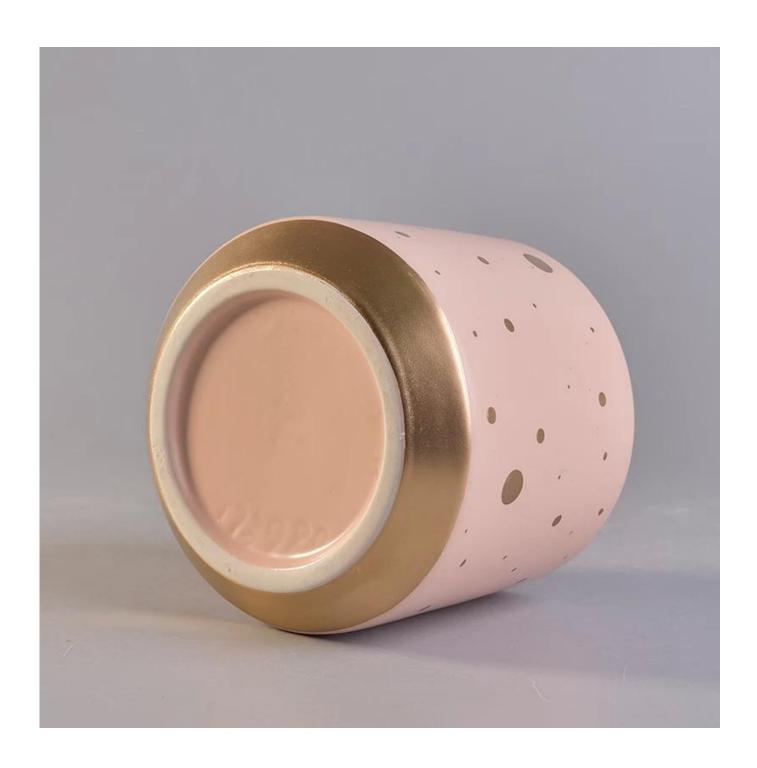

| product name | Stylish Pink Ceramic Candle Vessels With Gold Printing |
|--------------|--------------------------------------------------------|
| Item         | SGGH19120908Y                                          |

| Size             | Top dia:97mm Bottom dia:82mm max\[]100mm Height:90mm Weight:267g Capacity:473ml                                                                                                                                             |
|------------------|-----------------------------------------------------------------------------------------------------------------------------------------------------------------------------------------------------------------------------|
| Capacity         | candle holders of different sizes etc. It's available                                                                                                                                                                       |
| Sampling time    | 1.5 days if the shape and size of the products exist 2.15 days if you need a new shape and size of products                                                                                                                 |
| package          | Regular safety packing 24pcs / 36pcs / 48pcs and so on for export carton with egg divider                                                                                                                                   |
| MOQ              | 3000pcs                                                                                                                                                                                                                     |
| Delivery time    | Within 55 days of order confirmation                                                                                                                                                                                        |
| Payment terms    | 30% deposit by T / T in advance, the balance after showing the copy of B / L $$                                                                                                                                             |
| Product features | <ol> <li>High quality and competitive prices</li> <li>ASTM test</li> <li>Eco-friendly</li> <li>It is widely aimed at weddings, parties, home, bars etc.</li> <li>ceramic contianer with transmutation decoration</li> </ol> |