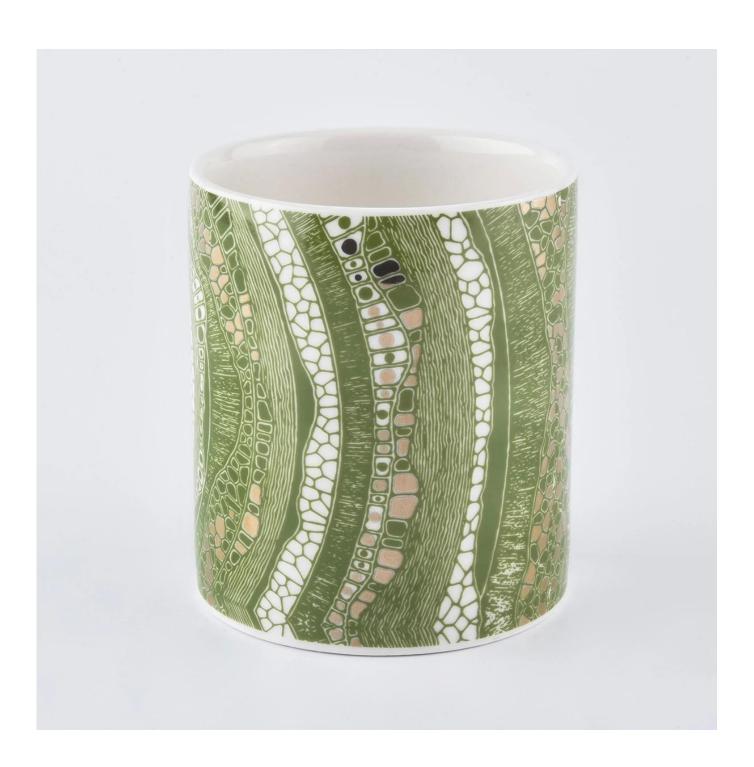

| product name | Stylish ceramic candle jar for candle making |
|--------------|----------------------------------------------|
| Item         | SGXYT19120946                                |

| Size             | Top dia: 88mm<br>Bottom dia: 88mm<br>Height: 101mm<br>Weight: 381g<br>Capacity: 422ml                                                                                                                                       |
|------------------|-----------------------------------------------------------------------------------------------------------------------------------------------------------------------------------------------------------------------------|
| Capacity         | candle holders of different sizes etc. It's available                                                                                                                                                                       |
| Sampling time    | 1.5 days if the shape and size of the products exist 2.15 days if you need a new shape and size of products                                                                                                                 |
| package          | Regular safety packing 24pcs / 36pcs / 48pcs and so on for export carton with egg divider                                                                                                                                   |
| MOQ              | 3000pcs                                                                                                                                                                                                                     |
| Delivery time    | Within 55 days of order confirmation                                                                                                                                                                                        |
| Payment terms    | 30% deposit by T / T in advance, the balance after showing the copy of B / L $$                                                                                                                                             |
| Product features | <ol> <li>High quality and competitive prices</li> <li>ASTM test</li> <li>Eco-friendly</li> <li>It is widely aimed at weddings, parties, home, bars etc.</li> <li>ceramic contianer with transmutation decoration</li> </ol> |