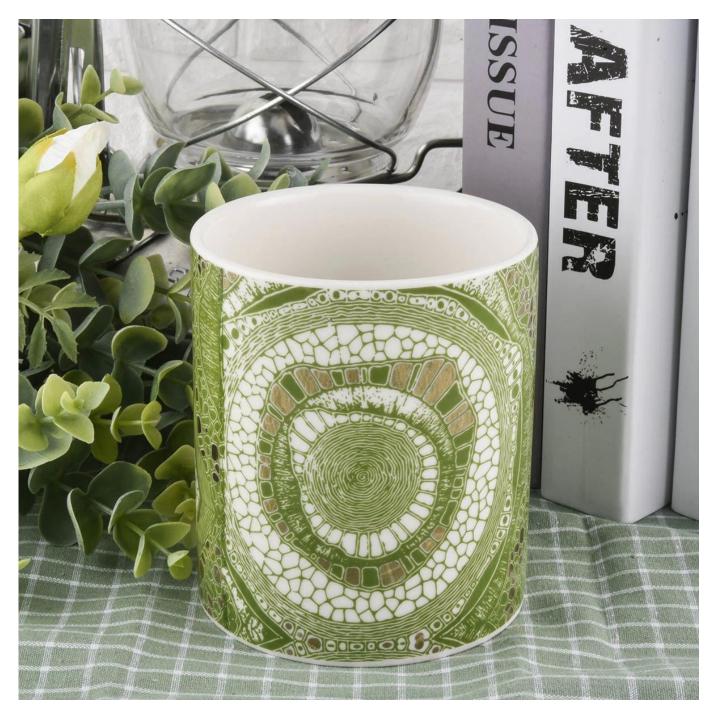

| product name | Stylish ceramic candle jar for candle making |
|--------------|----------------------------------------------|
| Item         | SGXYT19120946                                |

| Size             | Top dia: 88mm<br>Bottom dia: 88mm<br>Height: 101mm<br>Weight: 381g<br>Capacity: 422ml                                                                                                                                       |
|------------------|-----------------------------------------------------------------------------------------------------------------------------------------------------------------------------------------------------------------------------|
| Capacity         | candle holders of different sizes etc. It's available                                                                                                                                                                       |
| Sampling time    | 1.5 days if the shape and size of the products exist 2.15 days if you need a new shape and size of products                                                                                                                 |
| package          | Regular safety packing 24pcs / 36pcs / 48pcs and so on for export carton with egg divider                                                                                                                                   |
| MOQ              | 3000pcs                                                                                                                                                                                                                     |
| Delivery time    | Within 55 days of order confirmation                                                                                                                                                                                        |
| Payment terms    | 30% deposit by T / T in advance, the balance after showing the copy of B / L $$                                                                                                                                             |
| Product features | <ol> <li>High quality and competitive prices</li> <li>ASTM test</li> <li>Eco-friendly</li> <li>It is widely aimed at weddings, parties, home, bars etc.</li> <li>ceramic contianer with transmutation decoration</li> </ol> |