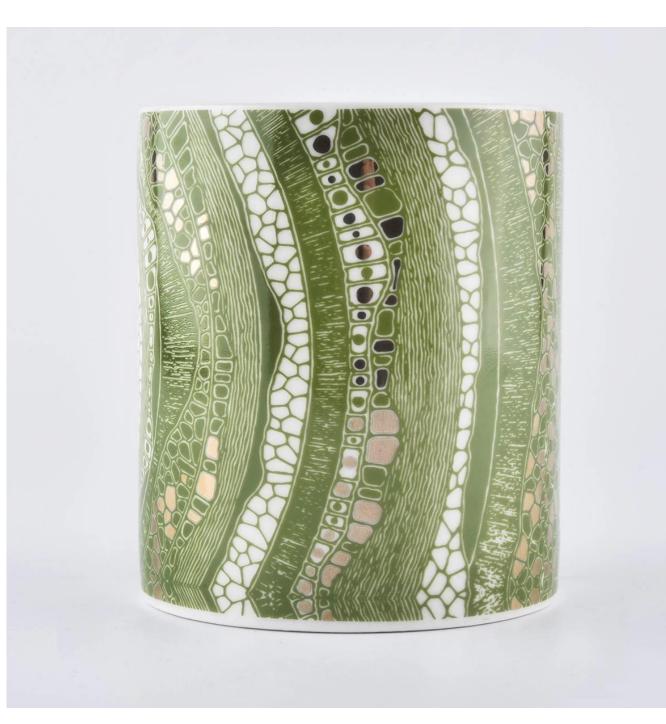

| product name | Stylish ceramic candle jar for candle making |
|--------------|----------------------------------------------|
| Item         | SGXYT19120946                                |

| Size             | Top dia: 88mm<br>Bottom dia: 88mm<br>Height: 101mm<br>Weight: 381g<br>Capacity: 422ml                                                                                                                                       |
|------------------|-----------------------------------------------------------------------------------------------------------------------------------------------------------------------------------------------------------------------------|
| Capacity         | candle holders of different sizes etc. It's available                                                                                                                                                                       |
| Sampling time    | 1.5 days if the shape and size of the products exist 2.15 days if you need a new shape and size of products                                                                                                                 |
| package          | Regular safety packing 24pcs / 36pcs / 48pcs and so on for export carton with egg divider                                                                                                                                   |
| MOQ              | 3000pcs                                                                                                                                                                                                                     |
| Delivery time    | Within 55 days of order confirmation                                                                                                                                                                                        |
| Payment terms    | 30% deposit by T / T in advance, the balance after showing the copy of B / L $$                                                                                                                                             |
| Product features | <ol> <li>High quality and competitive prices</li> <li>ASTM test</li> <li>Eco-friendly</li> <li>It is widely aimed at weddings, parties, home, bars etc.</li> <li>ceramic contianer with transmutation decoration</li> </ol> |