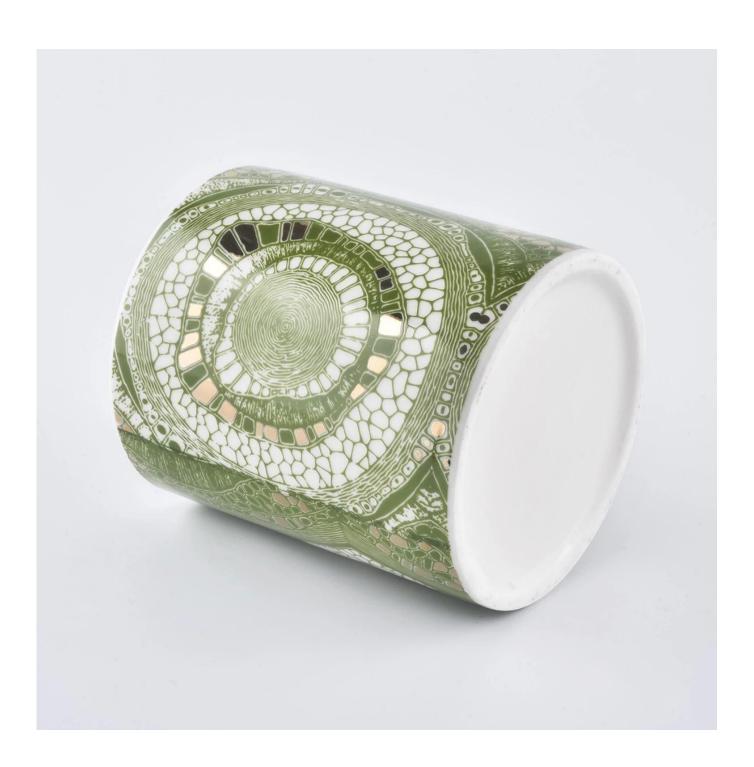

| product name | Stylish ceramic candle jar for candle making |
|--------------|----------------------------------------------|
| Item         | SGXYT19120946                                |

| Size             | Top dia: 88mm<br>Bottom dia: 88mm<br>Height: 101mm<br>Weight: 381g<br>Capacity: 422ml                                                                                                                                       |
|------------------|-----------------------------------------------------------------------------------------------------------------------------------------------------------------------------------------------------------------------------|
| Capacity         | candle holders of different sizes etc. It's available                                                                                                                                                                       |
| Sampling time    | 1.5 days if the shape and size of the products exist 2.15 days if you need a new shape and size of products                                                                                                                 |
| package          | Regular safety packing 24pcs / 36pcs / 48pcs and so on for export carton with egg divider                                                                                                                                   |
| MOQ              | 3000pcs                                                                                                                                                                                                                     |
| Delivery time    | Within 55 days of order confirmation                                                                                                                                                                                        |
| Payment terms    | 30% deposit by T / T in advance, the balance after showing the copy of B / L $$                                                                                                                                             |
| Product features | <ol> <li>High quality and competitive prices</li> <li>ASTM test</li> <li>Eco-friendly</li> <li>It is widely aimed at weddings, parties, home, bars etc.</li> <li>ceramic contianer with transmutation decoration</li> </ol> |