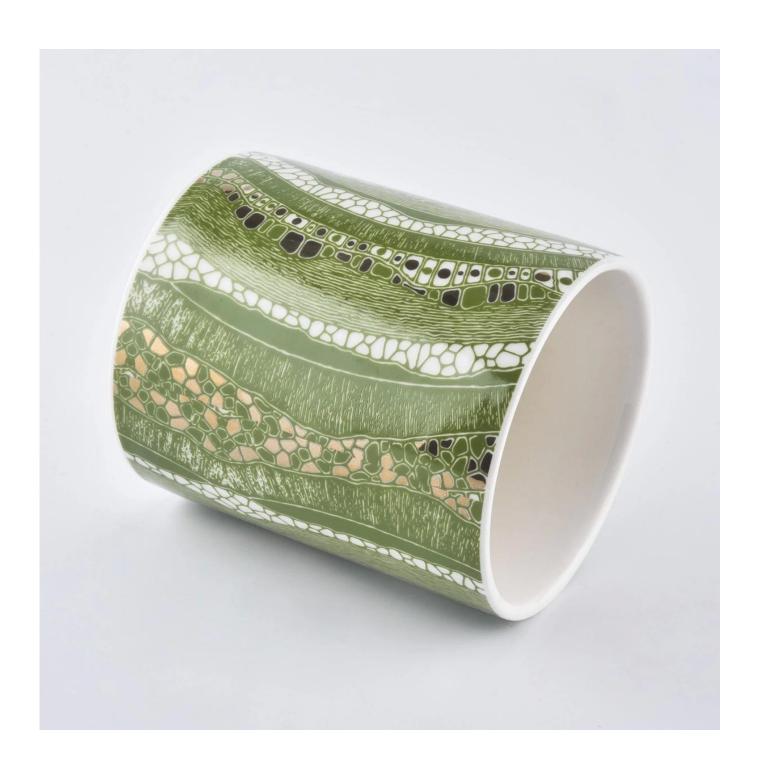

| product name | Stylish ceramic candle jar for candle making |
|--------------|----------------------------------------------|
| Item         | SGXYT19120946                                |

| Size             | Top dia: 88mm<br>Bottom dia: 88mm<br>Height: 101mm<br>Weight: 381g<br>Capacity: 422ml                                                                                                                                       |
|------------------|-----------------------------------------------------------------------------------------------------------------------------------------------------------------------------------------------------------------------------|
| Capacity         | candle holders of different sizes etc. It's available                                                                                                                                                                       |
| Sampling time    | 1.5 days if the shape and size of the products exist 2.15 days if you need a new shape and size of products                                                                                                                 |
| package          | Regular safety packing 24pcs / 36pcs / 48pcs and so on for export carton with egg divider                                                                                                                                   |
| MOQ              | 3000pcs                                                                                                                                                                                                                     |
| Delivery time    | Within 55 days of order confirmation                                                                                                                                                                                        |
| Payment terms    | 30% deposit by T / T in advance, the balance after showing the copy of B / L $$                                                                                                                                             |
| Product features | <ol> <li>High quality and competitive prices</li> <li>ASTM test</li> <li>Eco-friendly</li> <li>It is widely aimed at weddings, parties, home, bars etc.</li> <li>ceramic contianer with transmutation decoration</li> </ol> |