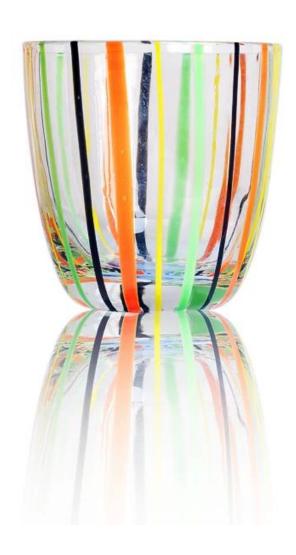

| Item No.         | SGLYP15021404                                                                                                                                                                                                                                                                                                                                           |
|------------------|---------------------------------------------------------------------------------------------------------------------------------------------------------------------------------------------------------------------------------------------------------------------------------------------------------------------------------------------------------|
| Material         | glass                                                                                                                                                                                                                                                                                                                                                   |
| Craft            | Handmade                                                                                                                                                                                                                                                                                                                                                |
| Samples time     | <ol> <li>5 days if at exit shaped and size of glass</li> <li>15 days if need new shape or size of glass</li> </ol>                                                                                                                                                                                                                                      |
| Packing          | Normal packing, 24 or 36pcs into export carton, carton with cardboard divider                                                                                                                                                                                                                                                                           |
| Product Capacity | 500,000~1,000,000 pcs per month                                                                                                                                                                                                                                                                                                                         |
| Delivery time    | Within 35 days after the sample and order confirmed                                                                                                                                                                                                                                                                                                     |
| Payment terms    | 30% deposit by T/T in advance and the balance against the copy of B/L                                                                                                                                                                                                                                                                                   |
| Shipment         | By sea,by air,by Express and your shipping agent is acceptable                                                                                                                                                                                                                                                                                          |
| Product Features | <ol> <li>Suitable for used in pub, hotel, restaurants, home,etc</li> <li>Professional Q/C for quality control</li> <li>Competitive price and quality</li> <li>Meet FDA test and food grade</li> </ol>                                                                                                                                                   |
| For your choices | <ol> <li>Any logo printing on the glass body</li> <li>Any color painted, frost, electroplate, pattern laser carver for the finish</li> <li>Special package like shrink wrap, color gift box, white gift box etc</li> <li>Open new mould for the glass, wood, plastic or metal as you like</li> <li>Different size and shapes meet your needs</li> </ol> |