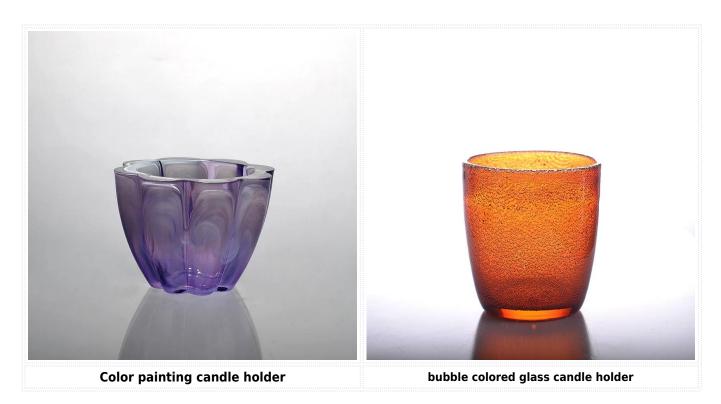

| Item No.         | SGLYP15021404                                                                                                                                                                                                                                                                                                                                           |
|------------------|---------------------------------------------------------------------------------------------------------------------------------------------------------------------------------------------------------------------------------------------------------------------------------------------------------------------------------------------------------|
| Material         | glass                                                                                                                                                                                                                                                                                                                                                   |
| Craft            | Handmade                                                                                                                                                                                                                                                                                                                                                |
| Samples time     | <ol> <li>5 days if at exit shaped and size of glass</li> <li>15 days if need new shape or size of glass</li> </ol>                                                                                                                                                                                                                                      |
| Packing          | Normal packing, 24 or 36pcs into export carton, carton with cardboard divider                                                                                                                                                                                                                                                                           |
| Product Capacity | 500,000~1,000,000 pcs per month                                                                                                                                                                                                                                                                                                                         |
| Delivery time    | Within 35 days after the sample and order confirmed                                                                                                                                                                                                                                                                                                     |
| Payment terms    | 30% deposit by T/T in advance and the balance against the copy of B/L                                                                                                                                                                                                                                                                                   |
| Shipment         | By sea,by air,by Express and your shipping agent is acceptable                                                                                                                                                                                                                                                                                          |
| Product Features | <ol> <li>Suitable for used in pub, hotel, restaurants, home,etc</li> <li>Professional Q/C for quality control</li> <li>Competitive price and quality</li> <li>Meet FDA test and food grade</li> </ol>                                                                                                                                                   |
| For your choices | <ol> <li>Any logo printing on the glass body</li> <li>Any color painted, frost, electroplate, pattern laser carver for the finish</li> <li>Special package like shrink wrap, color gift box, white gift box etc</li> <li>Open new mould for the glass, wood, plastic or metal as you like</li> <li>Different size and shapes meet your needs</li> </ol> |