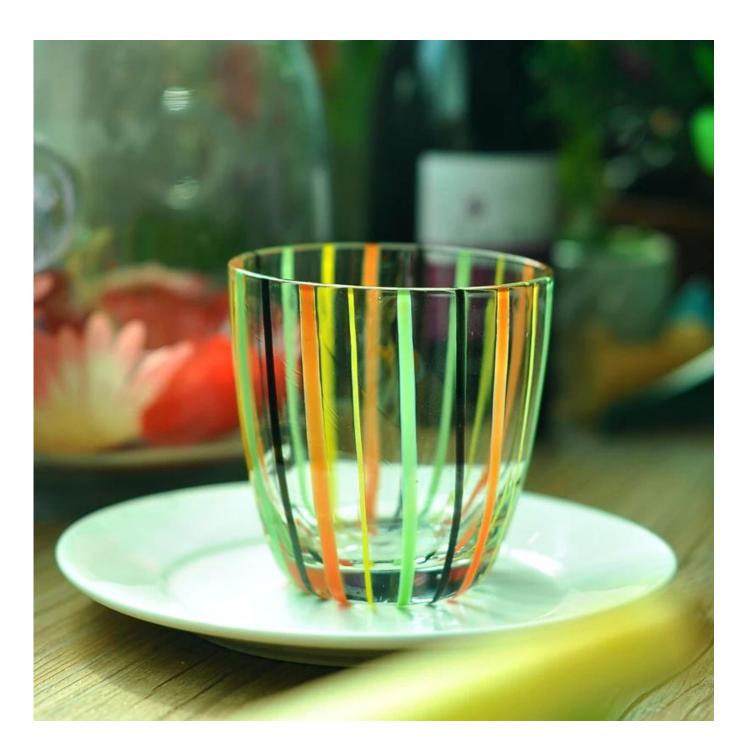

| Item No.         | SGLYP15021404                                                                                                                                                                                                                                                                                                                                           |
|------------------|---------------------------------------------------------------------------------------------------------------------------------------------------------------------------------------------------------------------------------------------------------------------------------------------------------------------------------------------------------|
| Material         | glass                                                                                                                                                                                                                                                                                                                                                   |
| Craft            | Handmade                                                                                                                                                                                                                                                                                                                                                |
| Samples time     | <ol> <li>5 days if at exit shaped and size of glass</li> <li>15 days if need new shape or size of glass</li> </ol>                                                                                                                                                                                                                                      |
| Packing          | Normal packing, 24 or 36pcs into export carton, carton with cardboard divider                                                                                                                                                                                                                                                                           |
| Product Capacity | 500,000~1,000,000 pcs per month                                                                                                                                                                                                                                                                                                                         |
| Delivery time    | Within 35 days after the sample and order confirmed                                                                                                                                                                                                                                                                                                     |
| Payment terms    | 30% deposit by T/T in advance and the balance against the copy of B/L                                                                                                                                                                                                                                                                                   |
| Shipment         | By sea,by air,by Express and your shipping agent is acceptable                                                                                                                                                                                                                                                                                          |
| Product Features | <ol> <li>Suitable for used in pub, hotel, restaurants, home,etc</li> <li>Professional Q/C for quality control</li> <li>Competitive price and quality</li> <li>Meet FDA test and food grade</li> </ol>                                                                                                                                                   |
| For your choices | <ol> <li>Any logo printing on the glass body</li> <li>Any color painted, frost, electroplate, pattern laser carver for the finish</li> <li>Special package like shrink wrap, color gift box, white gift box etc</li> <li>Open new mould for the glass, wood, plastic or metal as you like</li> <li>Different size and shapes meet your needs</li> </ol> |