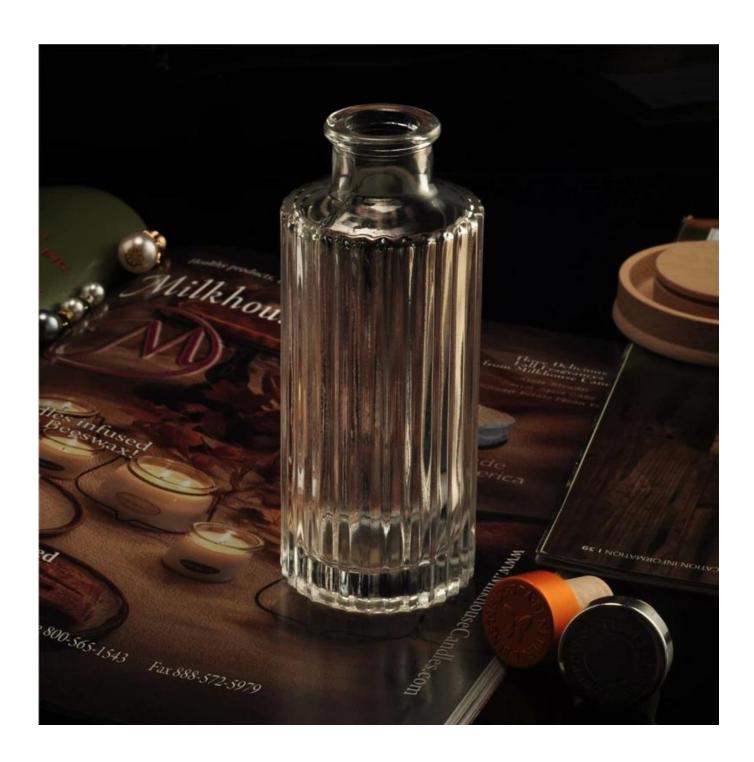

#### Stripe home fragrance diffuser glass bottles

# Powerful Capacity

- · 4000+ items for choice
- 14.4 million PCS supply per month

| Item name       | Stripe home fragrance diffuser glass bottles                                                                                                       |
|-----------------|----------------------------------------------------------------------------------------------------------------------------------------------------|
| Item No.        | SGLG15102801                                                                                                                                       |
| Size            | Top dia:30mm<br>Bottom dia:51mm<br>Height:129mm                                                                                                    |
| Capacity/Weight | 340g/134ml                                                                                                                                         |
| Sample time     | 1.5 days if at exist shape and size of products 2.15 days if need new shape and size of products                                                   |
| Packing         | Normal safety packing 24pcs/36pcs/48pcs etc. per export carton with egg divider                                                                    |
| MOQ             | 100000pcs                                                                                                                                          |
| Delivery time   | Within 35 days after order confirmed                                                                                                               |
| Payment terms   | 30% deposit by T/T in advance, the balance after showing the copy of B/L                                                                           |
| Product feature | 1.High quality and competitve prices 2.Meet FDA, SGS,LFGB etc. test 3.Eco-friendly 4.Widely apply to Wedding, party, home, bar etc. 5.Machine made |