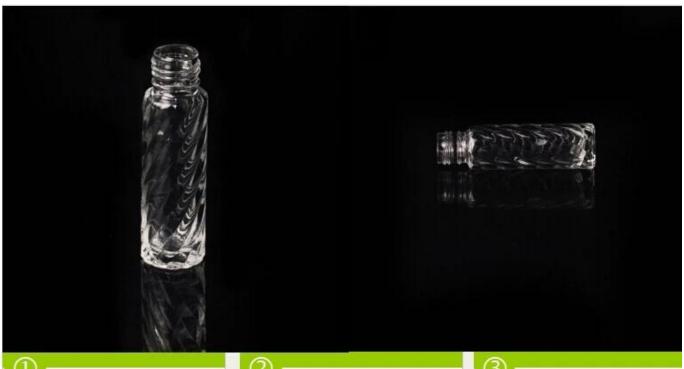

#### Stripe home fragrance diffuser glass bottles

# Powerful Capacity

- · 4000+ items for choice
- 14.4 million PCS supply per month

| Item name       | Stripe home fragrance diffuser glass bottles                                                                                                       |
|-----------------|----------------------------------------------------------------------------------------------------------------------------------------------------|
| Item No.        | SGLG15102801                                                                                                                                       |
| Size            | Top dia:30mm<br>Bottom dia:51mm<br>Height:129mm                                                                                                    |
| Capacity/Weight | 340g/134ml                                                                                                                                         |
| Sample time     | 1.5 days if at exist shape and size of products 2.15 days if need new shape and size of products                                                   |
| Packing         | Normal safety packing 24pcs/36pcs/48pcs etc. per export carton with egg divider                                                                    |
| MOQ             | 100000pcs                                                                                                                                          |
| Delivery time   | Within 35 days after order confirmed                                                                                                               |
| Payment terms   | 30% deposit by T/T in advance, the balance after showing the copy of B/L                                                                           |
| Product feature | 1.High quality and competitve prices 2.Meet FDA, SGS,LFGB etc. test 3.Eco-friendly 4.Widely apply to Wedding, party, home, bar etc. 5.Machine made |