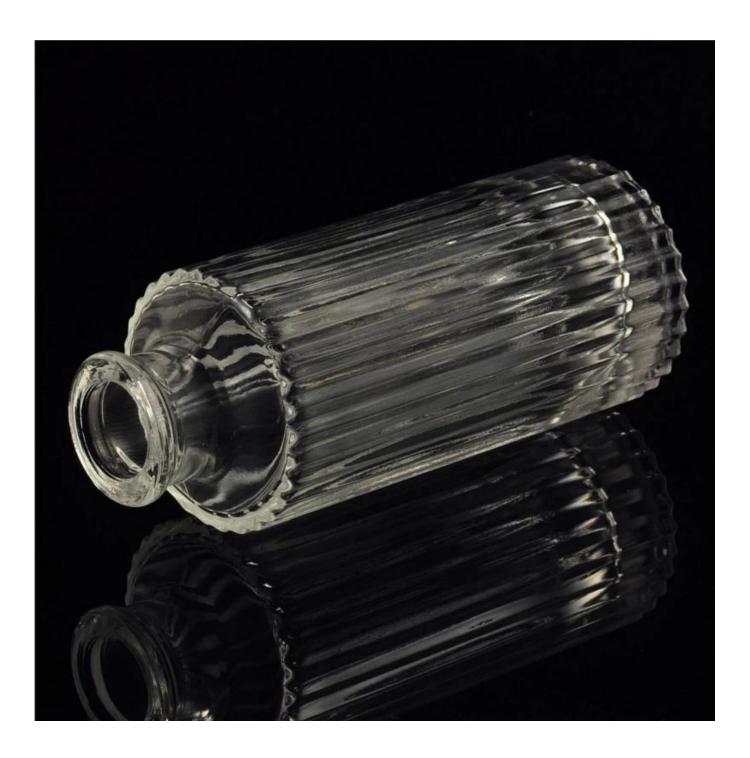

#### Stripe home fragrance diffuser glass bottles

# Powerful Capacity

- · 4000+ items for choice
- 14.4 million PCS supply per month

| Item name       | Stripe home fragrance diffuser glass bottles                                                                                                       |
|-----------------|----------------------------------------------------------------------------------------------------------------------------------------------------|
| Item No.        | SGLG15102801                                                                                                                                       |
| Size            | Top dia:30mm<br>Bottom dia:51mm<br>Height:129mm                                                                                                    |
| Capacity/Weight | 340g/134ml                                                                                                                                         |
| Sample time     | 1.5 days if at exist shape and size of products 2.15 days if need new shape and size of products                                                   |
| Packing         | Normal safety packing 24pcs/36pcs/48pcs etc. per export carton with egg divider                                                                    |
| MOQ             | 100000pcs                                                                                                                                          |
| Delivery time   | Within 35 days after order confirmed                                                                                                               |
| Payment terms   | 30% deposit by T/T in advance, the balance after showing the copy of B/L                                                                           |
| Product feature | 1.High quality and competitve prices 2.Meet FDA, SGS,LFGB etc. test 3.Eco-friendly 4.Widely apply to Wedding, party, home, bar etc. 5.Machine made |