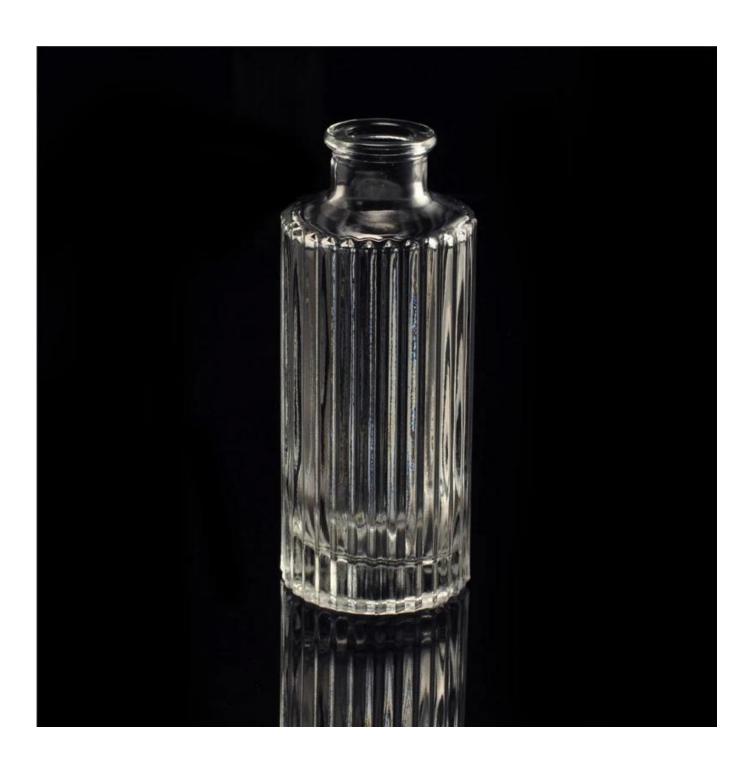

#### Stripe home fragrance diffuser glass bottles

# Powerful Capacity

- · 4000+ items for choice
- 14.4 million PCS supply per month

| Item name       | Stripe home fragrance diffuser glass bottles                                                                                                       |
|-----------------|----------------------------------------------------------------------------------------------------------------------------------------------------|
| Item No.        | SGLG15102801                                                                                                                                       |
| Size            | Top dia:30mm<br>Bottom dia:51mm<br>Height:129mm                                                                                                    |
| Capacity/Weight | 340g/134ml                                                                                                                                         |
| Sample time     | 1.5 days if at exist shape and size of products 2.15 days if need new shape and size of products                                                   |
| Packing         | Normal safety packing 24pcs/36pcs/48pcs etc. per export carton with egg divider                                                                    |
| MOQ             | 100000pcs                                                                                                                                          |
| Delivery time   | Within 35 days after order confirmed                                                                                                               |
| Payment terms   | 30% deposit by T/T in advance, the balance after showing the copy of B/L                                                                           |
| Product feature | 1.High quality and competitve prices 2.Meet FDA, SGS,LFGB etc. test 3.Eco-friendly 4.Widely apply to Wedding, party, home, bar etc. 5.Machine made |