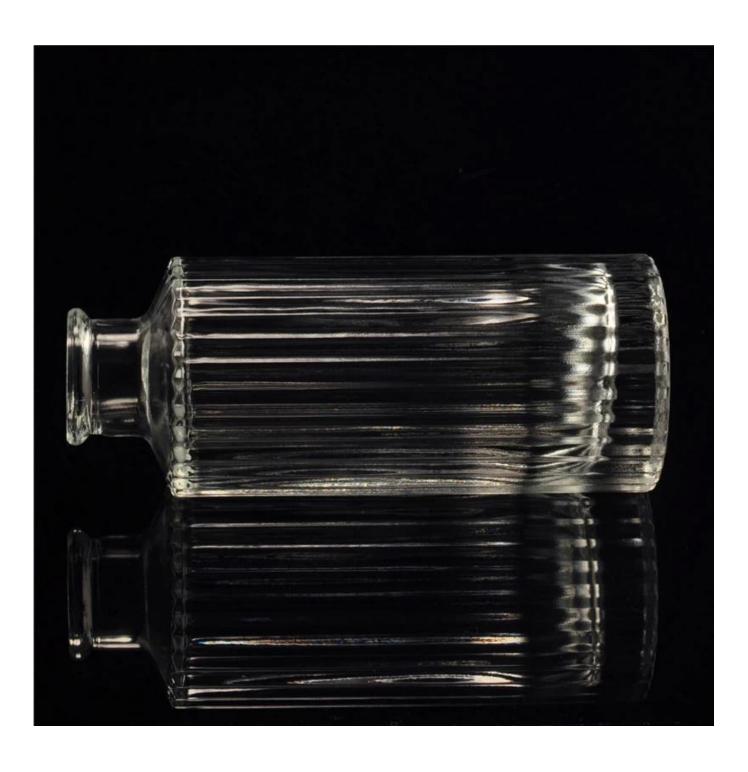

#### Stripe home fragrance diffuser glass bottles

# Powerful Capacity

- · 4000+ items for choice
- 14.4 million PCS supply per month

| Item name       | Stripe home fragrance diffuser glass bottles                                                                                                       |
|-----------------|----------------------------------------------------------------------------------------------------------------------------------------------------|
| Item No.        | SGLG15102801                                                                                                                                       |
| Size            | Top dia:30mm<br>Bottom dia:51mm<br>Height:129mm                                                                                                    |
| Capacity/Weight | 340g/134ml                                                                                                                                         |
| Sample time     | 1.5 days if at exist shape and size of products 2.15 days if need new shape and size of products                                                   |
| Packing         | Normal safety packing 24pcs/36pcs/48pcs etc. per export carton with egg divider                                                                    |
| MOQ             | 100000pcs                                                                                                                                          |
| Delivery time   | Within 35 days after order confirmed                                                                                                               |
| Payment terms   | 30% deposit by T/T in advance, the balance after showing the copy of B/L                                                                           |
| Product feature | 1.High quality and competitve prices 2.Meet FDA, SGS,LFGB etc. test 3.Eco-friendly 4.Widely apply to Wedding, party, home, bar etc. 5.Machine made |