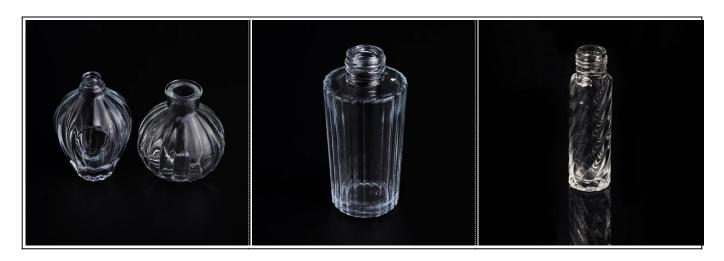

#### Stripe home fragrance diffuser glass bottles

# Powerful Capacity

- · 4000+ items for choice
- 14.4 million PCS supply per month

| Item name       | Stripe home fragrance diffuser glass bottles                                                                                                       |
|-----------------|----------------------------------------------------------------------------------------------------------------------------------------------------|
| Item No.        | SGLG15102801                                                                                                                                       |
| Size            | Top dia:30mm<br>Bottom dia:51mm<br>Height:129mm                                                                                                    |
| Capacity/Weight | 340g/134ml                                                                                                                                         |
| Sample time     | 1.5 days if at exist shape and size of products 2.15 days if need new shape and size of products                                                   |
| Packing         | Normal safety packing 24pcs/36pcs/48pcs etc. per export carton with egg divider                                                                    |
| MOQ             | 100000pcs                                                                                                                                          |
| Delivery time   | Within 35 days after order confirmed                                                                                                               |
| Payment terms   | 30% deposit by T/T in advance, the balance after showing the copy of B/L                                                                           |
| Product feature | 1.High quality and competitve prices 2.Meet FDA, SGS,LFGB etc. test 3.Eco-friendly 4.Widely apply to Wedding, party, home, bar etc. 5.Machine made |