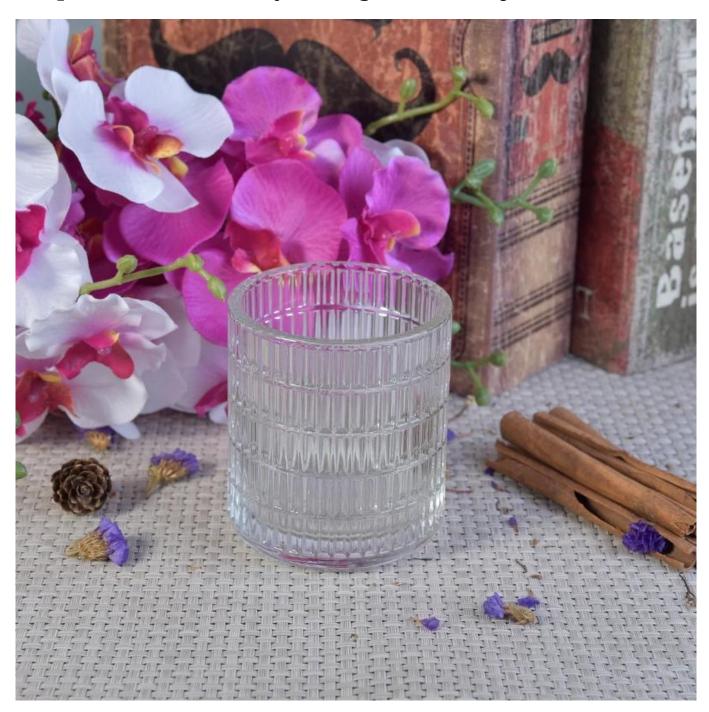

## Stripe debossed clear cylinder glass candle jar wholesale

## **Product Details**

| Item Name | Stripe debossed clear cylinder glass candle jar wholesale                |
|-----------|--------------------------------------------------------------------------|
| Item No.  | SGML17081227                                                             |
| Size      | Top dia: 80mm Bottom dia: 80mm Height: 90mm Weight: 340g Capacity: 270ml |