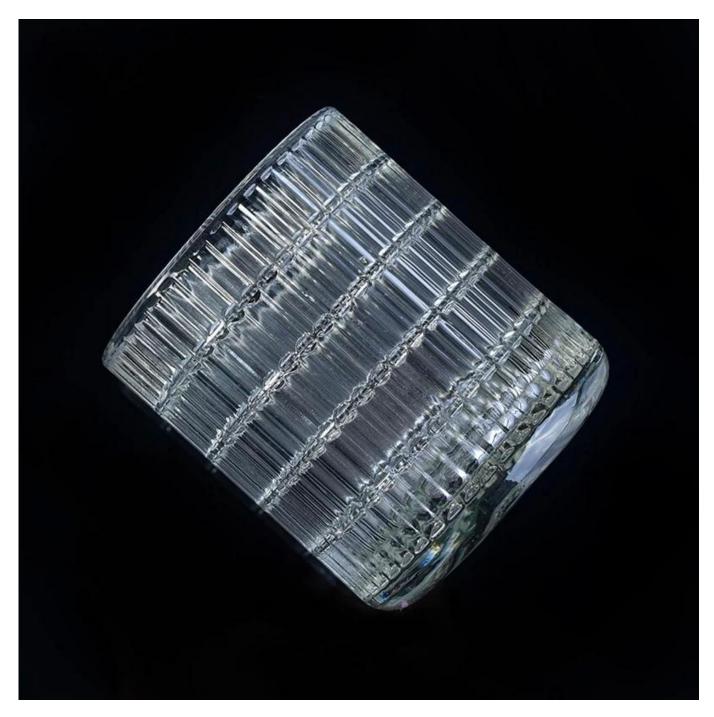

## Stripe debossed clear cylinder glass candle jar wholesale

## **Product Details**

| Item Name | Stripe debossed clear cylinder glass candle jar wholesale                |
|-----------|--------------------------------------------------------------------------|
| Item No.  | SGML17081227                                                             |
| Size      | Top dia: 80mm Bottom dia: 80mm Height: 90mm Weight: 340g Capacity: 270ml |