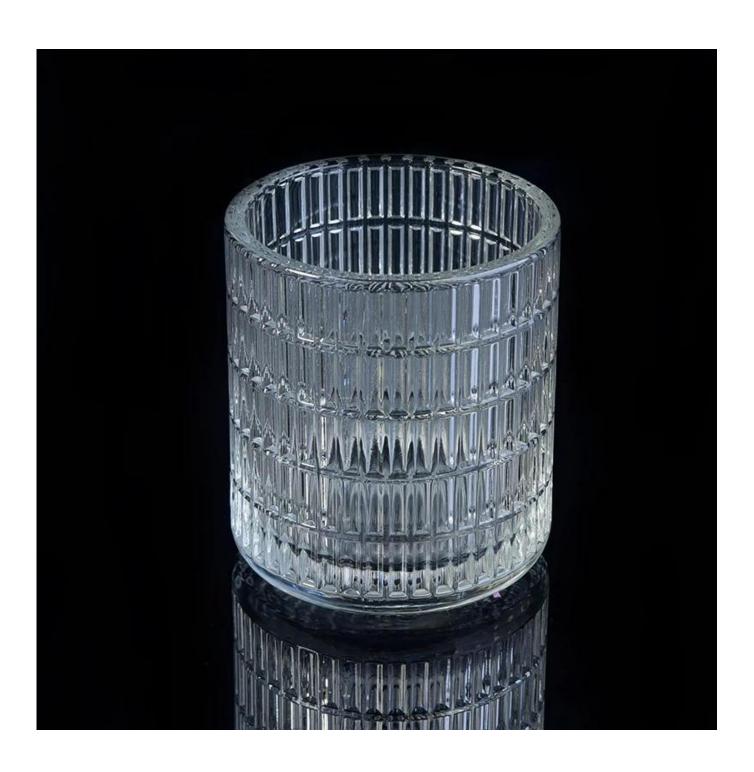

## Stripe debossed clear cylinder glass candle jar wholesale

## **Product Details**

| Item Name | Stripe debossed clear cylinder glass candle jar wholesale                |
|-----------|--------------------------------------------------------------------------|
| Item No.  | SGML17081227                                                             |
| Size      | Top dia: 80mm Bottom dia: 80mm Height: 90mm Weight: 340g Capacity: 270ml |

## More product photos

Factory Show

For more <u>candle holder</u> or any glassware, please visit our website: <a href="http://www.okcandle.com/">http://www.okcandle.com/</a>
Or here may help you know more about us: **FAQ**We are looking forward your inquiry and cooperation.