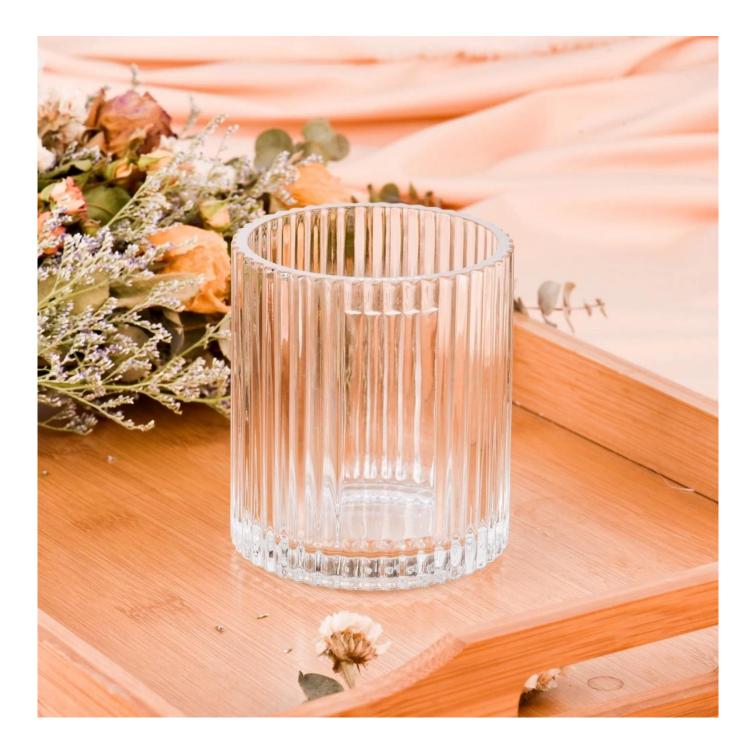

## Stripe Glass Candle Jar 400ml Ribber Glass Candle Vessels Wholesale

Sunny Glasswares not only places OEM / ODM orders, but also helps many brands to start with product concepts.

#### Why choose Sunny.

| product name      | Stripe Glass Candle Jar 400ml Ribber Glass Candle Vessels Wholesale                                                  |
|-------------------|----------------------------------------------------------------------------------------------------------------------|
|                   | <ol> <li>5 days if there is glass shape and size</li> <li>15 days, if you need new shapes and sizes glass</li> </ol> |
| Packing           | Normal packing,Individual gift box, PVC box, window box, color box, white box, etc                                   |
| Delivery time     | Within 35 days after the sample and order confirmed                                                                  |
| Payment term      | 30% deposit by T/T in advance and the balance against the copy of B/L                                                |
| Shipment          | By sea,by air,by Express and your shipping agent is acceptable                                                       |
| Usage<br>Occasion | Home decor,Wedding Decoration,Wedding Favors,Decoration enhancement                                                  |