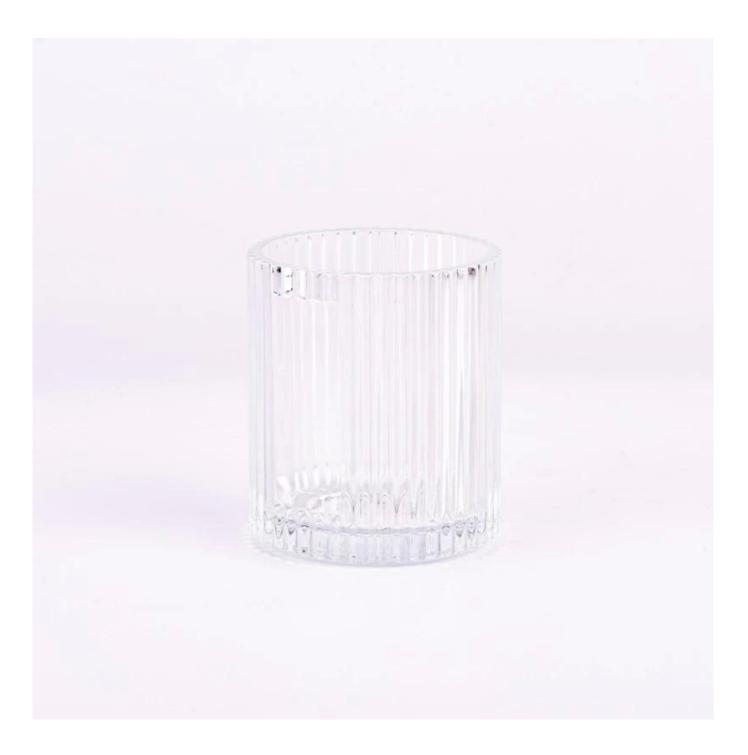

## Stripe Glass Candle Jar 400ml Ribber Glass Candle Vessels Wholesale

Sunny Glasswares not only places OEM / ODM orders, but also helps many brands to start with product concepts.

#### Why choose Sunny.

| product name      | Stripe Glass Candle Jar 400ml Ribber Glass Candle Vessels Wholesale                                                  |
|-------------------|----------------------------------------------------------------------------------------------------------------------|
|                   | <ol> <li>5 days if there is glass shape and size</li> <li>15 days, if you need new shapes and sizes glass</li> </ol> |
| Packing           | Normal packing,Individual gift box, PVC box, window box, color box, white box, etc                                   |
| Delivery time     | Within 35 days after the sample and order confirmed                                                                  |
| Payment term      | 30% deposit by T/T in advance and the balance against the copy of B/L                                                |
| Shipment          | By sea,by air,by Express and your shipping agent is acceptable                                                       |
| Usage<br>Occasion | Home decor,Wedding Decoration,Wedding Favors,Decoration enhancement                                                  |