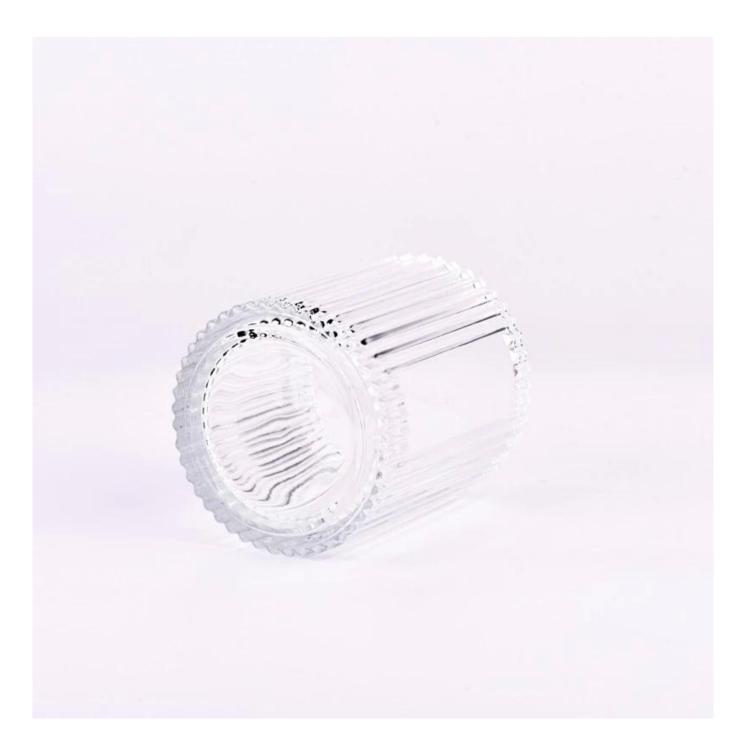

## Stripe Glass Candle Jar 400ml Ribber Glass Candle Vessels Wholesale

Sunny Glasswares not only places OEM / ODM orders, but also helps many brands to start with product concepts.

#### Why choose Sunny.

| product name      | Stripe Glass Candle Jar 400ml Ribber Glass Candle Vessels Wholesale                                                  |
|-------------------|----------------------------------------------------------------------------------------------------------------------|
|                   | <ol> <li>5 days if there is glass shape and size</li> <li>15 days, if you need new shapes and sizes glass</li> </ol> |
| Packing           | Normal packing,Individual gift box, PVC box, window box, color box, white box, etc                                   |
| Delivery time     | Within 35 days after the sample and order confirmed                                                                  |
| Payment term      | 30% deposit by T/T in advance and the balance against the copy of B/L                                                |
| Shipment          | By sea,by air,by Express and your shipping agent is acceptable                                                       |
| Usage<br>Occasion | Home decor,Wedding Decoration,Wedding Favors,Decoration enhancement                                                  |