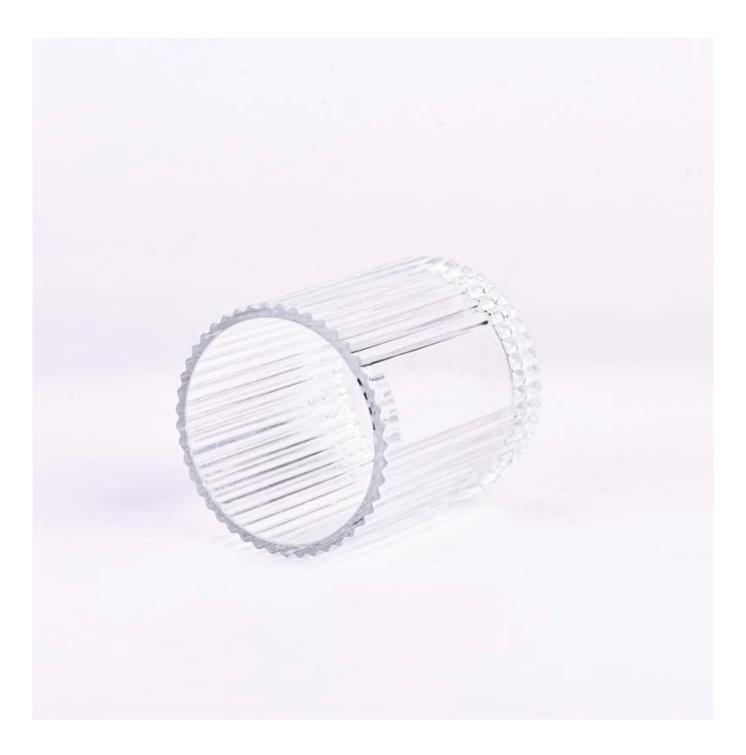

## Stripe Glass Candle Jar 400ml Ribber Glass Candle Vessels Wholesale

Sunny Glasswares not only places OEM / ODM orders, but also helps many brands to start with product concepts.

#### Why choose Sunny.

| product name      | Stripe Glass Candle Jar 400ml Ribber Glass Candle Vessels Wholesale                                                  |
|-------------------|----------------------------------------------------------------------------------------------------------------------|
|                   | <ol> <li>5 days if there is glass shape and size</li> <li>15 days, if you need new shapes and sizes glass</li> </ol> |
| Packing           | Normal packing,Individual gift box, PVC box, window box, color box, white box, etc                                   |
| Delivery time     | Within 35 days after the sample and order confirmed                                                                  |
| Payment term      | 30% deposit by T/T in advance and the balance against the copy of B/L                                                |
| Shipment          | By sea,by air,by Express and your shipping agent is acceptable                                                       |
| Usage<br>Occasion | Home decor,Wedding Decoration,Wedding Favors,Decoration enhancement                                                  |