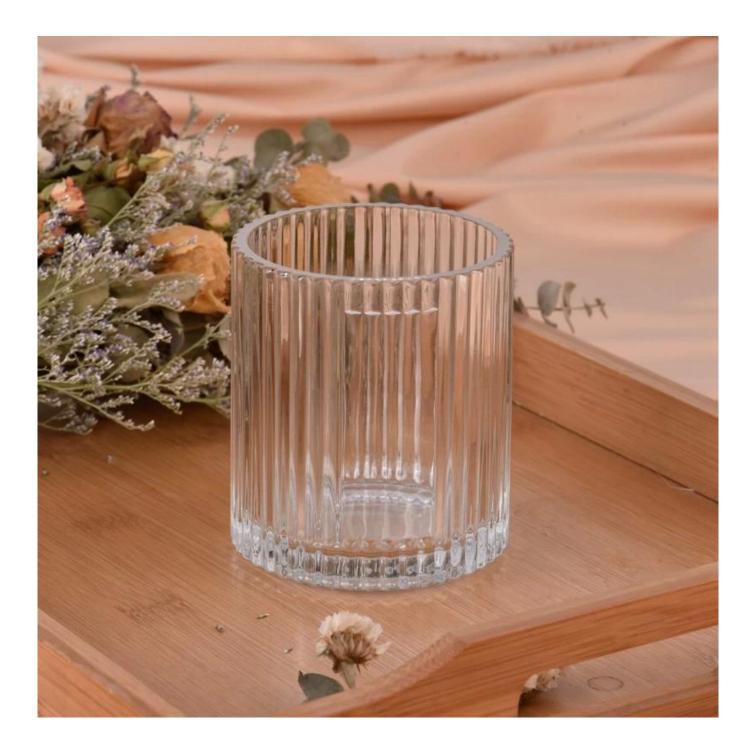

## Stripe Glass Candle Jar 400ml Ribber Glass Candle Vessels Wholesale

Sunny Glasswares not only places OEM / ODM orders, but also helps many brands to start with product concepts.

#### Why choose Sunny.

| product name      | Stripe Glass Candle Jar 400ml Ribber Glass Candle Vessels Wholesale                                                  |
|-------------------|----------------------------------------------------------------------------------------------------------------------|
|                   | <ol> <li>5 days if there is glass shape and size</li> <li>15 days, if you need new shapes and sizes glass</li> </ol> |
| Packing           | Normal packing,Individual gift box, PVC box, window box, color box, white box, etc                                   |
| Delivery time     | Within 35 days after the sample and order confirmed                                                                  |
| Payment term      | 30% deposit by T/T in advance and the balance against the copy of B/L                                                |
| Shipment          | By sea,by air,by Express and your shipping agent is acceptable                                                       |
| Usage<br>Occasion | Home decor,Wedding Decoration,Wedding Favors,Decoration enhancement                                                  |