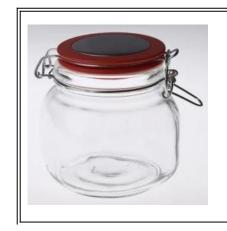

## Storage jar with lid for food candy bean

| Product Details |                  |                                                                                                                                                                                                                  |
|-----------------|------------------|------------------------------------------------------------------------------------------------------------------------------------------------------------------------------------------------------------------|
|                 | Itme No          | SGJS1005A                                                                                                                                                                                                        |
|                 | Size             | 97*97*152mm                                                                                                                                                                                                      |
|                 | Capacity         | 930ml                                                                                                                                                                                                            |
|                 | Material         | Borosilicate glass                                                                                                                                                                                               |
|                 | Lid              | clip lid, steel material, wood, glass, any customized is available                                                                                                                                               |
|                 | Sample           | 7days                                                                                                                                                                                                            |
|                 | Terms of payment | 30% deposit by T/T in advance and the balance after showing copy of L/C                                                                                                                                          |
|                 | Certification    | Food Safe, Dish washer test, FDA, LFGB                                                                                                                                                                           |
|                 | For your choice  | 1, Any logo printing on glass body 2, Any color painted, frosted, electroplating, logo laser for the finish 3, Special packing like shrink wrap, color gift box, white box etc 4, Any shape, size meet your need |