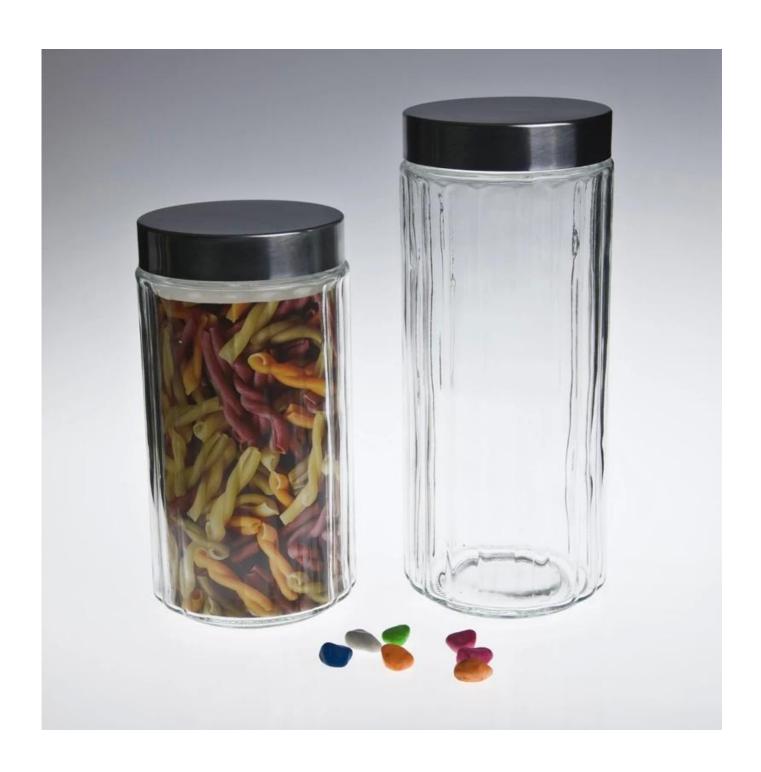

# Similar Products Link

candy glass container

Machine made glass mason jar Diamond pattern straight glass container