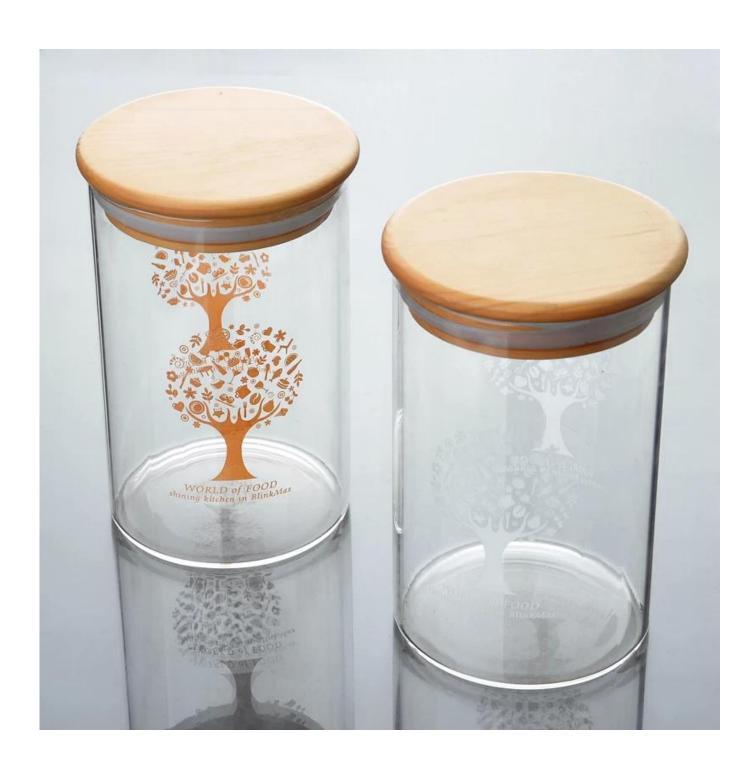

## Storage jar with lid for food candy bean

| Product Details |                  |                                                                                                                                                                                                                  |
|-----------------|------------------|------------------------------------------------------------------------------------------------------------------------------------------------------------------------------------------------------------------|
|                 | Itme No          | SGJS1005A                                                                                                                                                                                                        |
|                 | Size             | 97*97*152mm                                                                                                                                                                                                      |
|                 | Capacity         | 930ml                                                                                                                                                                                                            |
|                 | Material         | Borosilicate glass                                                                                                                                                                                               |
|                 | Lid              | clip lid, steel material, wood, glass, any customized is available                                                                                                                                               |
|                 | Sample           | 7days                                                                                                                                                                                                            |
|                 | Terms of payment | 30% deposit by T/T in advance and the balance after showing copy of L/C                                                                                                                                          |
|                 | Certification    | Food Safe, Dish washer test, FDA, LFGB                                                                                                                                                                           |
|                 | For your choice  | 1, Any logo printing on glass body 2, Any color painted, frosted, electroplating, logo laser for the finish 3, Special packing like shrink wrap, color gift box, white box etc 4, Any shape, size meet your need |