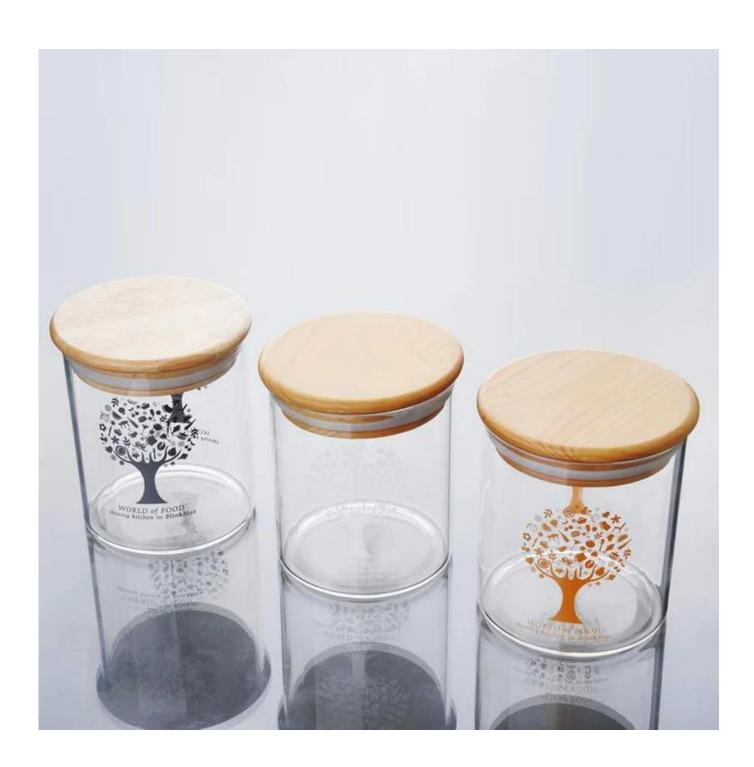

## Storage jar with lid for food candy bean

| Product Details |                  |                                                                                                                                                                                                                  |
|-----------------|------------------|------------------------------------------------------------------------------------------------------------------------------------------------------------------------------------------------------------------|
|                 | Itme No          | SGJS1005A                                                                                                                                                                                                        |
|                 | Size             | 97*97*152mm                                                                                                                                                                                                      |
|                 | Capacity         | 930ml                                                                                                                                                                                                            |
|                 | Material         | Borosilicate glass                                                                                                                                                                                               |
|                 | Lid              | clip lid, steel material, wood, glass, any customized is available                                                                                                                                               |
|                 | Sample           | 7days                                                                                                                                                                                                            |
|                 | Terms of payment | 30% deposit by T/T in advance and the balance after showing copy of L/C                                                                                                                                          |
|                 | Certification    | Food Safe, Dish washer test, FDA, LFGB                                                                                                                                                                           |
|                 | For your choice  | 1, Any logo printing on glass body 2, Any color painted, frosted, electroplating, logo laser for the finish 3, Special packing like shrink wrap, color gift box, white box etc 4, Any shape, size meet your need |