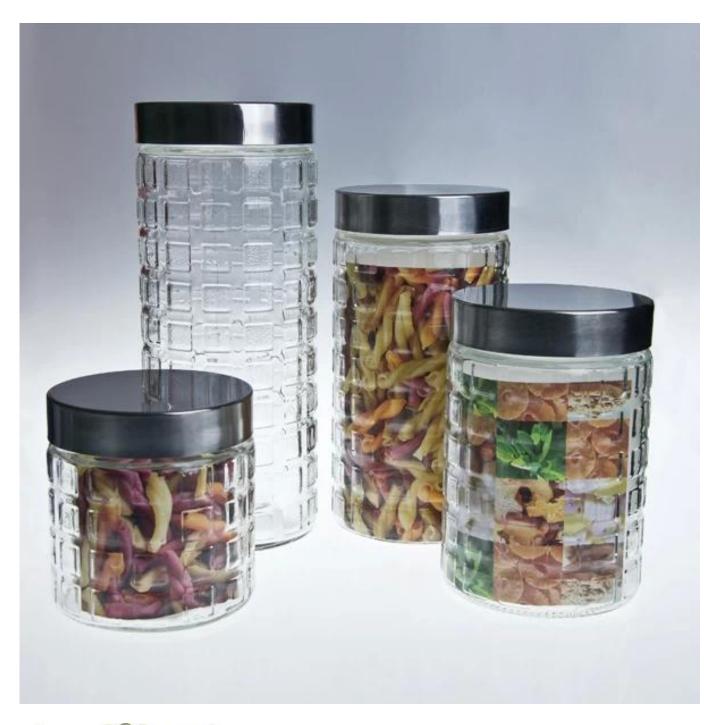

# Similar Products Link

candy glass container

Machine made glass mason jar Diamond pattern straight glass container