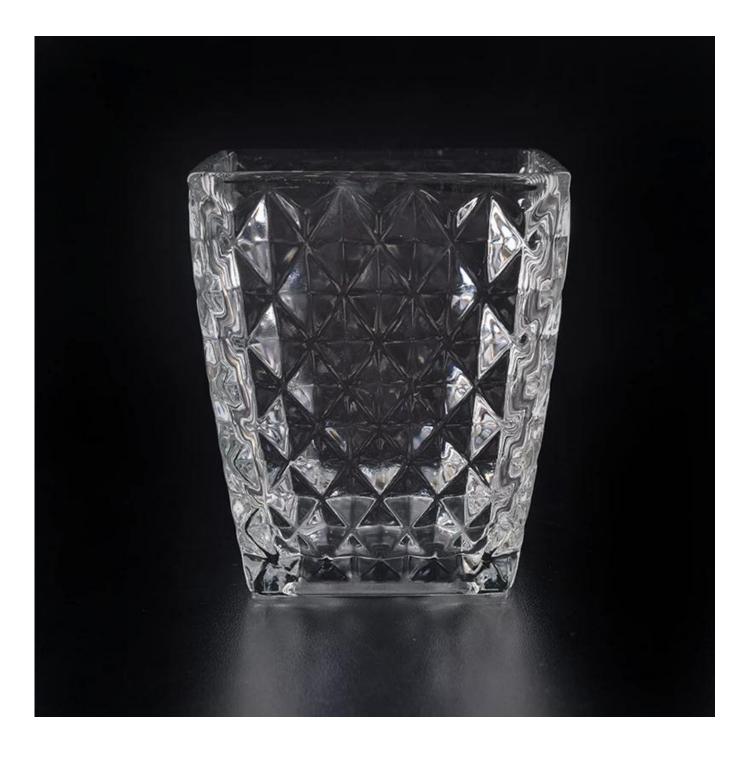

### **Stock 8oz square glass candle holder wholesale**

| Product Details  |                                                                           |
|------------------|---------------------------------------------------------------------------|
|                  |                                                                           |
| Material         | high white glass material                                                 |
| craft            | machine made glass candle jar                                             |
| Samples time     | 1. 5 days if there is a form and size of the glass                        |
|                  | 2. 15 days, if you need a new shape and size glass                        |
| Packaging        | Normal packing, 4 pieces in inner box, 48 pieces in box                   |
| Product Capacity | 500,000 ~ 1,000,000 pieces per month                                      |
| Delivery time    | Within 35 days after the sample and in order confirmed                    |
| Terms of payment | 30% deposit by T / T in advance and balance against copy of B / L         |
| Shipment         | By sea, by air, by express and the delivery agent acceptable              |
|                  | 1. Home decor glass candle jar from high quality                          |
| Product Features | 2. Suitable for use in hotel, house, etc.                                 |
|                  | 3. Meet ASTM Test                                                         |
|                  | 1. Various designs and sizes for selection                                |
|                  | 2 Any color painted, cold, electroplating, laser model Processing cutter  |
| For your choice  | 3. Special package as shrink film, color gift box, white gift box, etc.   |
|                  | 4. We are exclusive of employees for quality control                      |
|                  | 5. We have a professional workshop and warehouse for ensure delivery time |