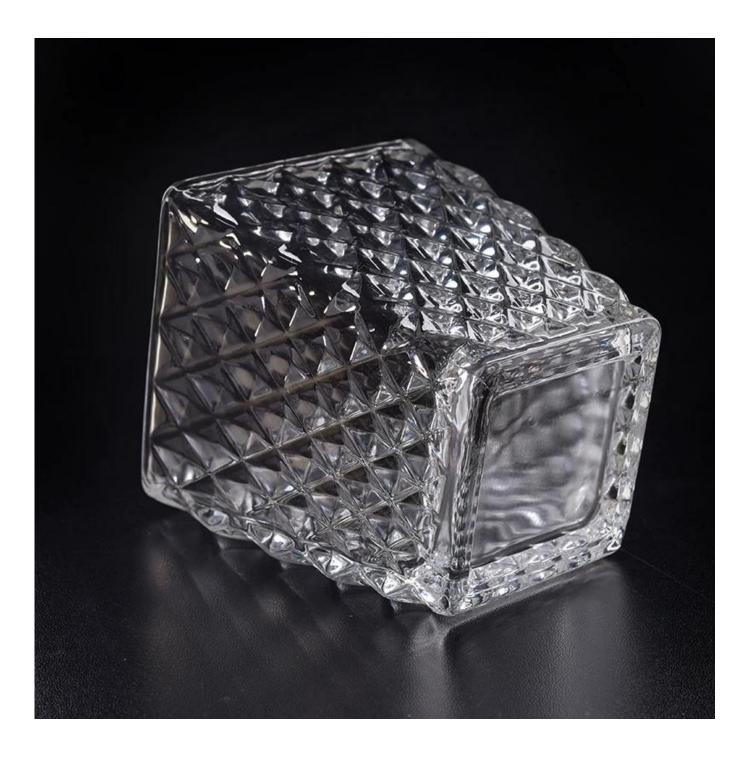

### **Stock 8oz square glass candle holder wholesale**

| Product Details  |                                                                           |
|------------------|---------------------------------------------------------------------------|
|                  |                                                                           |
| Material         | high white glass material                                                 |
| craft            | machine made glass candle jar                                             |
| Samples time     | 1. 5 days if there is a form and size of the glass                        |
|                  | 2. 15 days, if you need a new shape and size glass                        |
| Packaging        | Normal packing, 4 pieces in inner box, 48 pieces in box                   |
| Product Capacity | 500,000 ~ 1,000,000 pieces per month                                      |
| Delivery time    | Within 35 days after the sample and in order confirmed                    |
| Terms of payment | 30% deposit by T / T in advance and balance against copy of B / L         |
| Shipment         | By sea, by air, by express and the delivery agent acceptable              |
|                  | 1. Home decor glass candle jar from high quality                          |
| Product Features | 2. Suitable for use in hotel, house, etc.                                 |
|                  | 3. Meet ASTM Test                                                         |
|                  | 1. Various designs and sizes for selection                                |
|                  | 2 Any color painted, cold, electroplating, laser model Processing cutter  |
| For your choice  | 3. Special package as shrink film, color gift box, white gift box, etc.   |
|                  | 4. We are exclusive of employees for quality control                      |
|                  | 5. We have a professional workshop and warehouse for ensure delivery time |