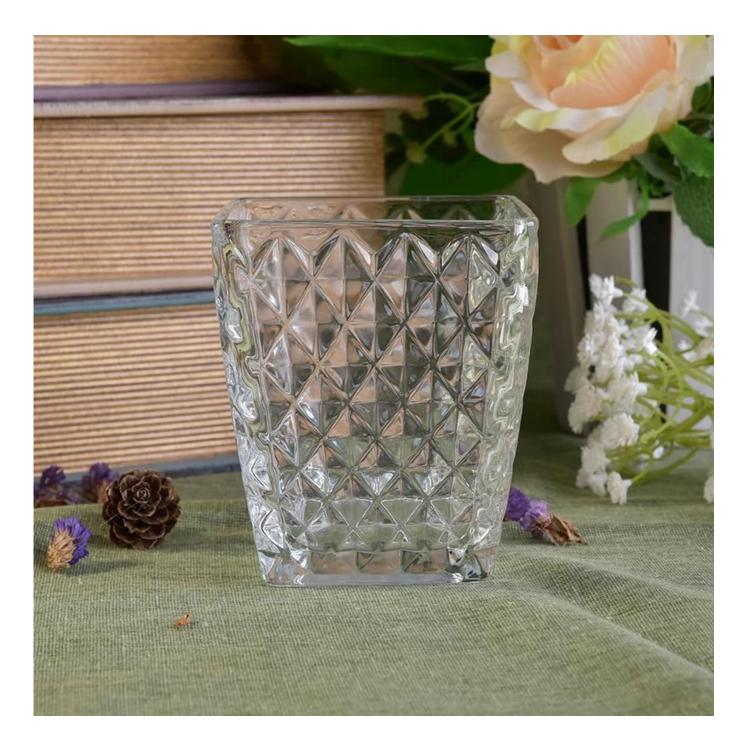

### **Stock 8oz square glass candle holder wholesale**

| Product Details  |                                                                           |
|------------------|---------------------------------------------------------------------------|
|                  |                                                                           |
| Material         | high white glass material                                                 |
| craft            | machine made glass candle jar                                             |
| Samples time     | 1. 5 days if there is a form and size of the glass                        |
|                  | 2. 15 days, if you need a new shape and size glass                        |
| Packaging        | Normal packing, 4 pieces in inner box, 48 pieces in box                   |
| Product Capacity | 500,000 ~ 1,000,000 pieces per month                                      |
| Delivery time    | Within 35 days after the sample and in order confirmed                    |
| Terms of payment | 30% deposit by T / T in advance and balance against copy of B / L         |
| Shipment         | By sea, by air, by express and the delivery agent acceptable              |
|                  | 1. Home decor glass candle jar from high quality                          |
| Product Features | 2. Suitable for use in hotel, house, etc.                                 |
|                  | 3. Meet ASTM Test                                                         |
|                  | 1. Various designs and sizes for selection                                |
|                  | 2 Any color painted, cold, electroplating, laser model Processing cutter  |
| For your choice  | 3. Special package as shrink film, color gift box, white gift box, etc.   |
|                  | 4. We are exclusive of employees for quality control                      |
|                  | 5. We have a professional workshop and warehouse for ensure delivery time |