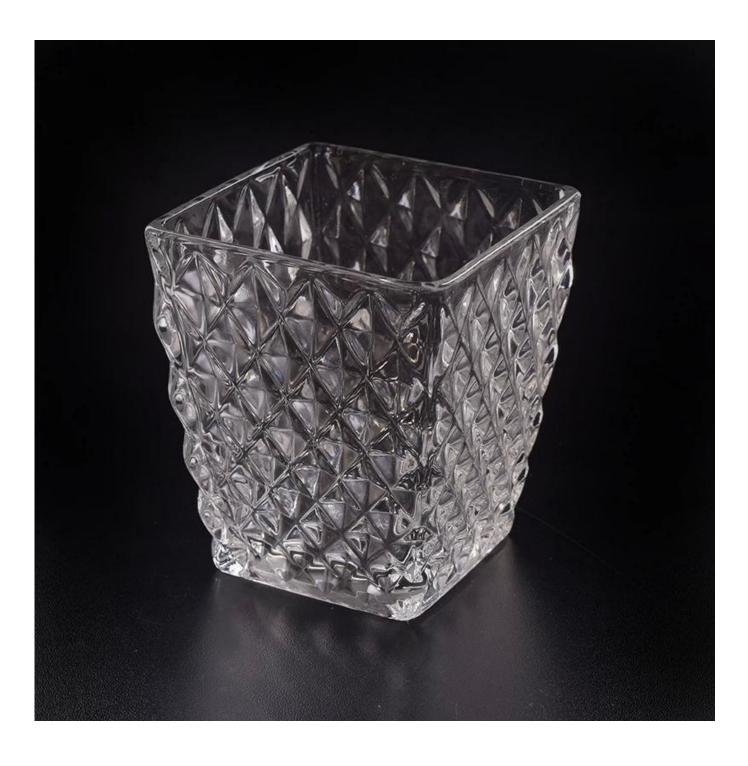

### **Stock 8oz square glass candle holder wholesale**

| Product Details  |                                                                           |
|------------------|---------------------------------------------------------------------------|
|                  |                                                                           |
| Material         | high white glass material                                                 |
| craft            | machine made glass candle jar                                             |
| Samples time     | 1. 5 days if there is a form and size of the glass                        |
|                  | 2. 15 days, if you need a new shape and size glass                        |
| Packaging        | Normal packing, 4 pieces in inner box, 48 pieces in box                   |
| Product Capacity | 500,000 ~ 1,000,000 pieces per month                                      |
| Delivery time    | Within 35 days after the sample and in order confirmed                    |
| Terms of payment | 30% deposit by T / T in advance and balance against copy of B / L         |
| Shipment         | By sea, by air, by express and the delivery agent acceptable              |
|                  | 1. Home decor glass candle jar from high quality                          |
| Product Features | 2. Suitable for use in hotel, house, etc.                                 |
|                  | 3. Meet ASTM Test                                                         |
|                  | 1. Various designs and sizes for selection                                |
|                  | 2 Any color painted, cold, electroplating, laser model Processing cutter  |
| For your choice  | 3. Special package as shrink film, color gift box, white gift box, etc.   |
|                  | 4. We are exclusive of employees for quality control                      |
|                  | 5. We have a professional workshop and warehouse for ensure delivery time |