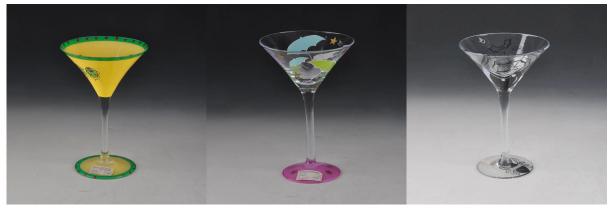

## Stemware round belly beer glass cup

| S. Mamo          |                                                                                                         |
|------------------|---------------------------------------------------------------------------------------------------------|
| Product Details  |                                                                                                         |
| Product ID       | SHY1222                                                                                                 |
| Material         | Glass stem glassware                                                                                    |
| Crafts           | Hand made stem glass cup                                                                                |
| Product Capacity | 1000~5000 units per day                                                                                 |
| Packing          | Normal packing,Individual gift box,PVC box,window box,color box,white box,ect.                          |
| Deep Processing  | Hand Painting                                                                                           |
| Sample Time      | 5-7 days after confirming.                                                                              |
| Delivery Time    | 30-45 days after sample and order confirmed.                                                            |
| Payment Terms    | T / T 30% down payment, pay the balance due to see a copy of the bill of lading                         |
| Transport        | Maritime transport, air transport, international express delivery; guests designated freight forwarding |
|                  | 1.Certifications:FDA, Dishwasher Test,SGS, ISO9001                                                      |
|                  | 2.OEM/ODM Are Available                                                                                 |
| Product Features | 3.usage:Martini whisky glass cup, White Wine Stemware For club,pub or party etc.                        |
|                  | 4.Good service:Customer is the first                                                                    |

## Hand-painted glass