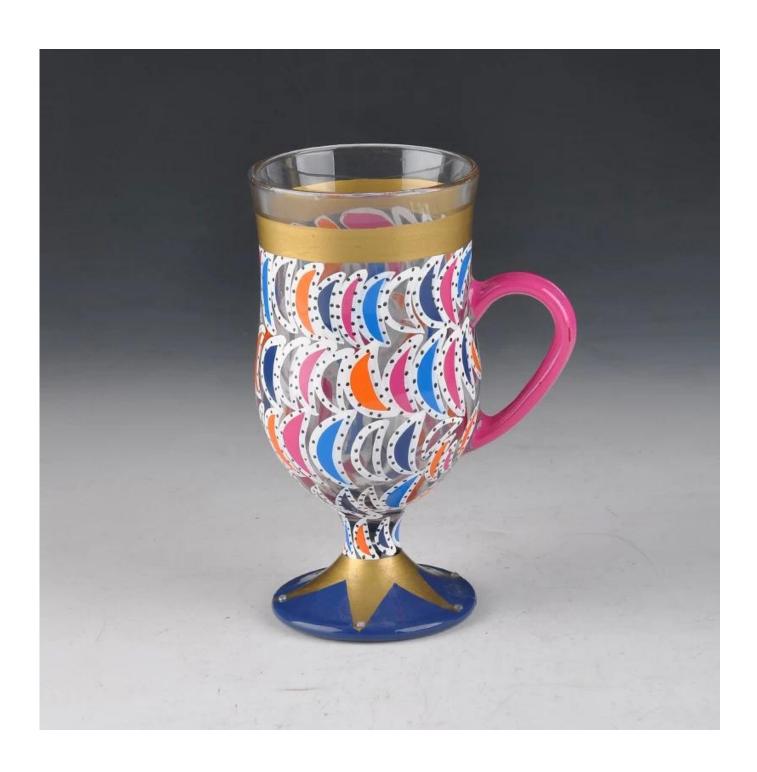

## Stemware round belly beer glass cup

| S. Mamo          |                                                                                                         |
|------------------|---------------------------------------------------------------------------------------------------------|
| Product Details  |                                                                                                         |
| Product ID       | SHY1222                                                                                                 |
| Material         | Glass stem glassware                                                                                    |
| Crafts           | Hand made stem glass cup                                                                                |
| Product Capacity | 1000~5000 units per day                                                                                 |
| Packing          | Normal packing,Individual gift box,PVC box,window box,color box,white box,ect.                          |
| Deep Processing  | Hand Painting                                                                                           |
| Sample Time      | 5-7 days after confirming.                                                                              |
| Delivery Time    | 30-45 days after sample and order confirmed.                                                            |
| Payment Terms    | T / T 30% down payment, pay the balance due to see a copy of the bill of lading                         |
| Transport        | Maritime transport, air transport, international express delivery; guests designated freight forwarding |
|                  | 1.Certifications:FDA, Dishwasher Test,SGS, ISO9001                                                      |
|                  | 2.OEM/ODM Are Available                                                                                 |
| Product Features | 3.usage:Martini whisky glass cup, White Wine Stemware For club,pub or party etc.                        |
|                  | 4.Good service:Customer is the first                                                                    |

## Hand-painted glass