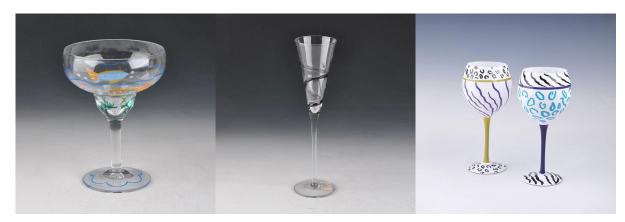

## Stemware round belly beer glass cup

| S. Mamo          |                                                                                                         |
|------------------|---------------------------------------------------------------------------------------------------------|
| Product Details  |                                                                                                         |
| Product ID       | SHY1222                                                                                                 |
| Material         | Glass stem glassware                                                                                    |
| Crafts           | Hand made stem glass cup                                                                                |
| Product Capacity | 1000~5000 units per day                                                                                 |
| Packing          | Normal packing,Individual gift box,PVC box,window box,color box,white box,ect.                          |
| Deep Processing  | Hand Painting                                                                                           |
| Sample Time      | 5-7 days after confirming.                                                                              |
| Delivery Time    | 30-45 days after sample and order confirmed.                                                            |
| Payment Terms    | T / T 30% down payment, pay the balance due to see a copy of the bill of lading                         |
| Transport        | Maritime transport, air transport, international express delivery; guests designated freight forwarding |
|                  | 1.Certifications:FDA, Dishwasher Test,SGS, ISO9001                                                      |
|                  | 2.OEM/ODM Are Available                                                                                 |
| Product Features | 3.usage:Martini whisky glass cup, White Wine Stemware For club,pub or party etc.                        |
|                  | 4.Good service:Customer is the first                                                                    |

## Hand-painted glass