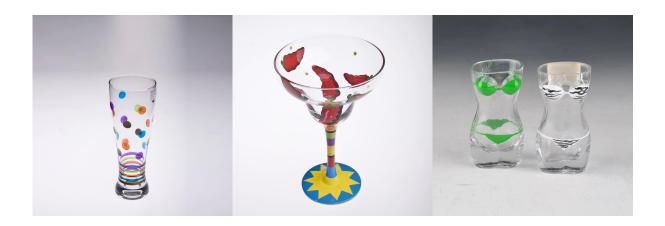

## Stemware round belly beer glass cup

| S. Mamo          |                                                                                                         |
|------------------|---------------------------------------------------------------------------------------------------------|
| Product Details  |                                                                                                         |
| Product ID       | SHY1222                                                                                                 |
| Material         | Glass stem glassware                                                                                    |
| Crafts           | Hand made stem glass cup                                                                                |
| Product Capacity | 1000~5000 units per day                                                                                 |
| Packing          | Normal packing,Individual gift box,PVC box,window box,color box,white box,ect.                          |
| Deep Processing  | Hand Painting                                                                                           |
| Sample Time      | 5-7 days after confirming.                                                                              |
| Delivery Time    | 30-45 days after sample and order confirmed.                                                            |
| Payment Terms    | T / T 30% down payment, pay the balance due to see a copy of the bill of lading                         |
| Transport        | Maritime transport, air transport, international express delivery; guests designated freight forwarding |
|                  | 1.Certifications:FDA, Dishwasher Test,SGS, ISO9001                                                      |
|                  | 2.OEM/ODM Are Available                                                                                 |
| Product Features | 3.usage:Martini whisky glass cup, White Wine Stemware For club,pub or party etc.                        |
|                  | 4.Good service:Customer is the first                                                                    |

## Hand-painted glass