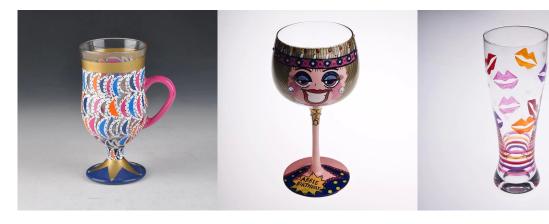

## Stemware round belly beer glass cup

| S. Mamo          |                                                                                                         |
|------------------|---------------------------------------------------------------------------------------------------------|
| Product Details  |                                                                                                         |
| Product ID       | SHY1222                                                                                                 |
| Material         | Glass stem glassware                                                                                    |
| Crafts           | Hand made stem glass cup                                                                                |
| Product Capacity | 1000~5000 units per day                                                                                 |
| Packing          | Normal packing,Individual gift box,PVC box,window box,color box,white box,ect.                          |
| Deep Processing  | Hand Painting                                                                                           |
| Sample Time      | 5-7 days after confirming.                                                                              |
| Delivery Time    | 30-45 days after sample and order confirmed.                                                            |
| Payment Terms    | T / T 30% down payment, pay the balance due to see a copy of the bill of lading                         |
| Transport        | Maritime transport, air transport, international express delivery; guests designated freight forwarding |
|                  | 1.Certifications:FDA, Dishwasher Test,SGS, ISO9001                                                      |
|                  | 2.OEM/ODM Are Available                                                                                 |
| Product Features | 3.usage:Martini whisky glass cup, White Wine Stemware For club,pub or party etc.                        |
|                  | 4.Good service:Customer is the first                                                                    |

## Hand-painted glass