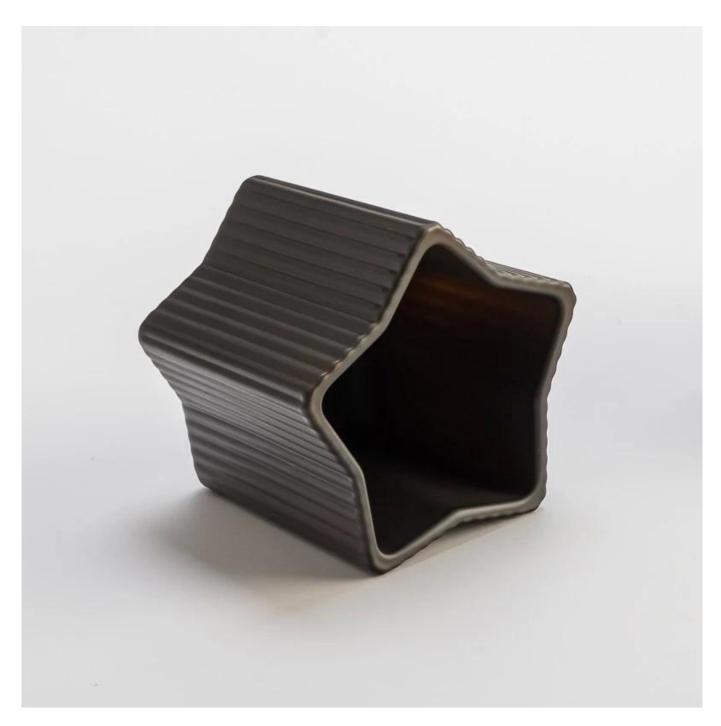

## **Star Shape Glass Candle Holders Popular Votive Glass Candle Holders Wholesale**

### **Product Description**

| product<br>name   | Star Shape Glass Candle Holders Popular Votive Glass Candle Holders Wholesale                                   |
|-------------------|-----------------------------------------------------------------------------------------------------------------|
| Sample time       | 1. 5 days if there is glass shape and size<br>2. 15 days, if you need new shapes and sizes glass                |
| Measure           | Item Number: SGCX25031118 Top dia: 75mm Bottom dia: 72mm Max dia□80mm Height: 64mm Weight: 195g Capacity: 140ml |
| Packing           | Normal packing, Individual gift box, PVC box, window box, color box, white box, etc                             |
| Delivery<br>time  | Within 35 days after the sample and order confirmed                                                             |
| Payment<br>term   | 30% deposit by T/T in advance and the balance against the copy of B/L                                           |
| Shipment          | By sea,by air,by Express and your shipping agent is acceptable                                                  |
| Usage<br>Occasion | Home decor, Wedding Decoration, Wedding Favors, Decoration enhancement,                                         |