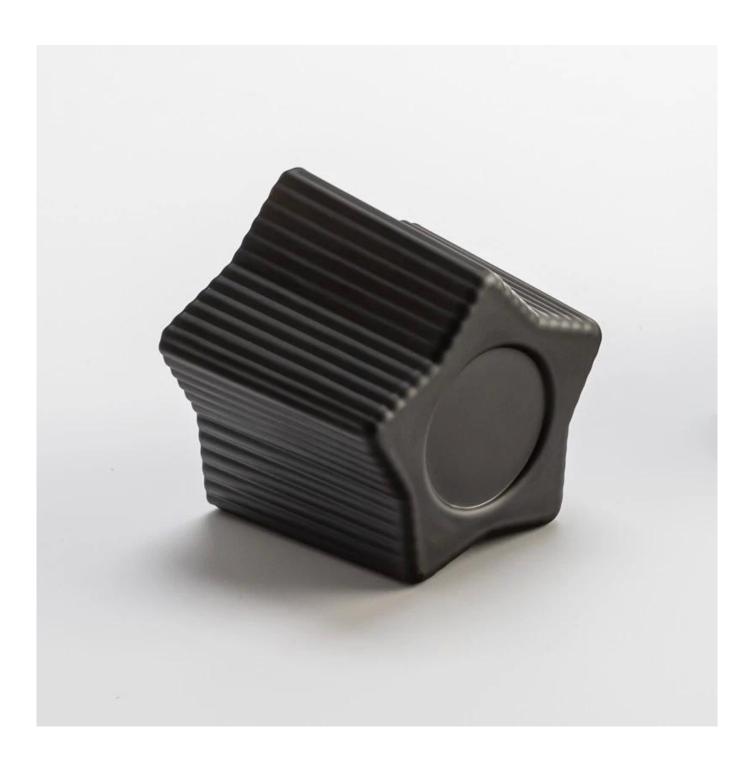

## **Star Shape Glass Candle Holders Popular Votive Glass Candle Holders Wholesale**

### **Product Description**

| product<br>name   | Star Shape Glass Candle Holders Popular Votive Glass Candle Holders Wholesale                                   |
|-------------------|-----------------------------------------------------------------------------------------------------------------|
| Sample time       | 1. 5 days if there is glass shape and size<br>2. 15 days, if you need new shapes and sizes glass                |
| Measure           | Item Number: SGCX25031118 Top dia: 75mm Bottom dia: 72mm Max dia□80mm Height: 64mm Weight: 195g Capacity: 140ml |
| Packing           | Normal packing, Individual gift box, PVC box, window box, color box, white box, etc                             |
| Delivery<br>time  | Within 35 days after the sample and order confirmed                                                             |
| Payment<br>term   | 30% deposit by T/T in advance and the balance against the copy of B/L                                           |
| Shipment          | By sea,by air,by Express and your shipping agent is acceptable                                                  |
| Usage<br>Occasion | Home decor, Wedding Decoration, Wedding Favors, Decoration enhancement,                                         |