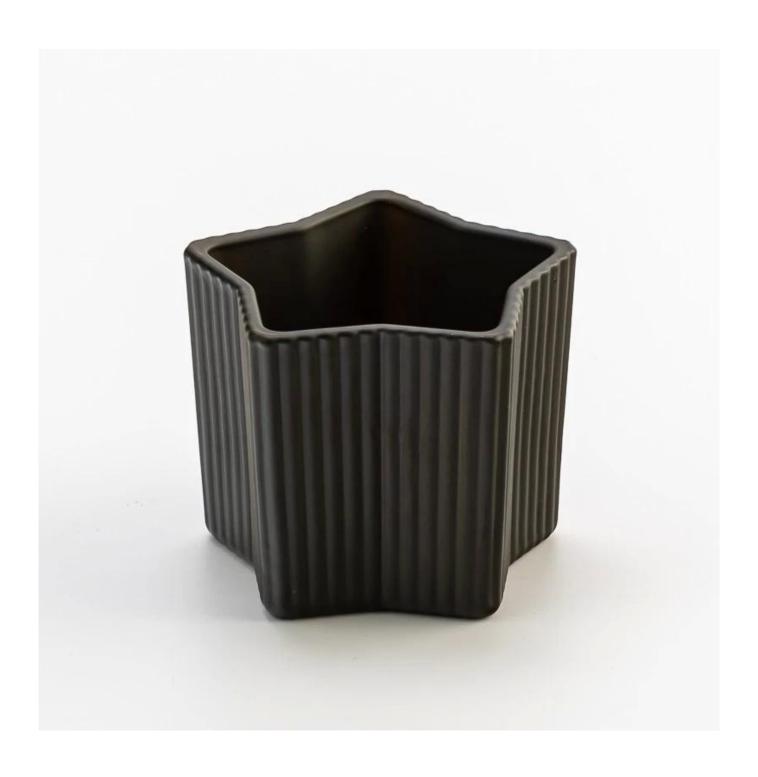

## **Star Shape Glass Candle Holders Popular Votive Glass Candle Holders Wholesale**

### **Product Description**

| product<br>name   | Star Shape Glass Candle Holders Popular Votive Glass Candle Holders Wholesale                                   |
|-------------------|-----------------------------------------------------------------------------------------------------------------|
| Sample time       | 1. 5 days if there is glass shape and size<br>2. 15 days, if you need new shapes and sizes glass                |
| Measure           | Item Number: SGCX25031118 Top dia: 75mm Bottom dia: 72mm Max dia□80mm Height: 64mm Weight: 195g Capacity: 140ml |
| Packing           | Normal packing, Individual gift box, PVC box, window box, color box, white box, etc                             |
| Delivery<br>time  | Within 35 days after the sample and order confirmed                                                             |
| Payment<br>term   | 30% deposit by T/T in advance and the balance against the copy of B/L                                           |
| Shipment          | By sea,by air,by Express and your shipping agent is acceptable                                                  |
| Usage<br>Occasion | Home decor, Wedding Decoration, Wedding Favors, Decoration enhancement,                                         |