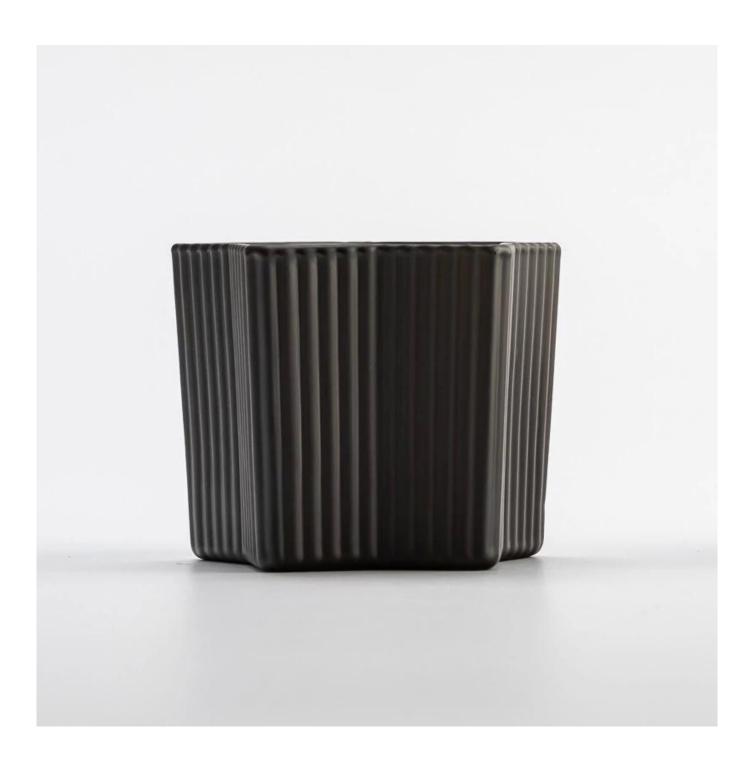

## **Star Shape Glass Candle Holders Popular Votive Glass Candle Holders Wholesale**

### **Product Description**

| product<br>name   | Star Shape Glass Candle Holders Popular Votive Glass Candle Holders Wholesale                                   |
|-------------------|-----------------------------------------------------------------------------------------------------------------|
| Sample time       | 1. 5 days if there is glass shape and size<br>2. 15 days, if you need new shapes and sizes glass                |
| Measure           | Item Number: SGCX25031118 Top dia: 75mm Bottom dia: 72mm Max dia□80mm Height: 64mm Weight: 195g Capacity: 140ml |
| Packing           | Normal packing, Individual gift box, PVC box, window box, color box, white box, etc                             |
| Delivery<br>time  | Within 35 days after the sample and order confirmed                                                             |
| Payment<br>term   | 30% deposit by T/T in advance and the balance against the copy of B/L                                           |
| Shipment          | By sea,by air,by Express and your shipping agent is acceptable                                                  |
| Usage<br>Occasion | Home decor, Wedding Decoration, Wedding Favors, Decoration enhancement,                                         |