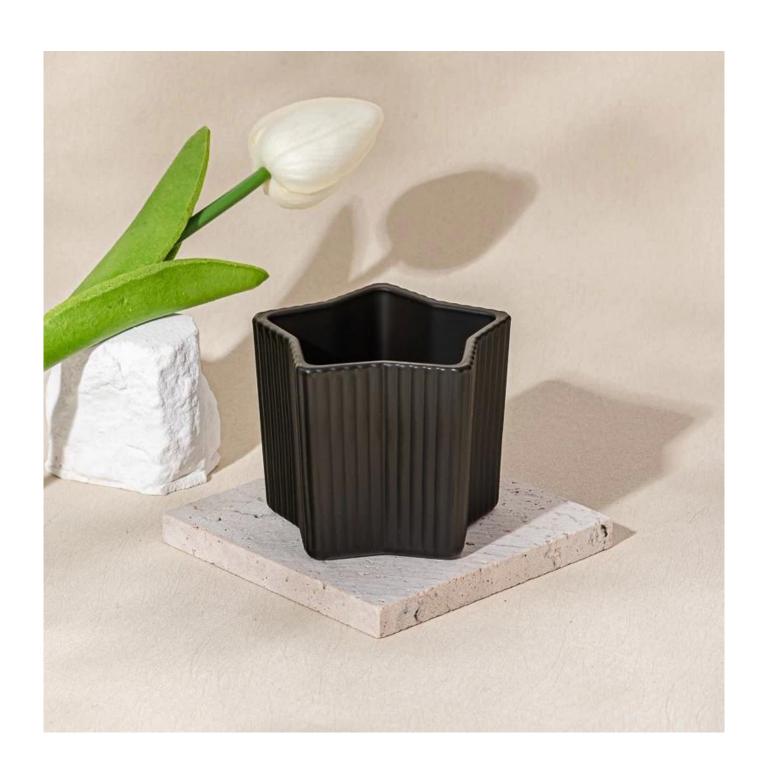

## **Star Shape Glass Candle Holders Popular Votive Glass Candle Holders Wholesale**

### **Product Description**

| product<br>name   | Star Shape Glass Candle Holders Popular Votive Glass Candle Holders Wholesale                                   |
|-------------------|-----------------------------------------------------------------------------------------------------------------|
| Sample time       | 1. 5 days if there is glass shape and size<br>2. 15 days, if you need new shapes and sizes glass                |
| Measure           | Item Number: SGCX25031118 Top dia: 75mm Bottom dia: 72mm Max dia□80mm Height: 64mm Weight: 195g Capacity: 140ml |
| Packing           | Normal packing, Individual gift box, PVC box, window box, color box, white box, etc                             |
| Delivery<br>time  | Within 35 days after the sample and order confirmed                                                             |
| Payment<br>term   | 30% deposit by T/T in advance and the balance against the copy of B/L                                           |
| Shipment          | By sea,by air,by Express and your shipping agent is acceptable                                                  |
| Usage<br>Occasion | Home decor, Wedding Decoration, Wedding Favors, Decoration enhancement,                                         |