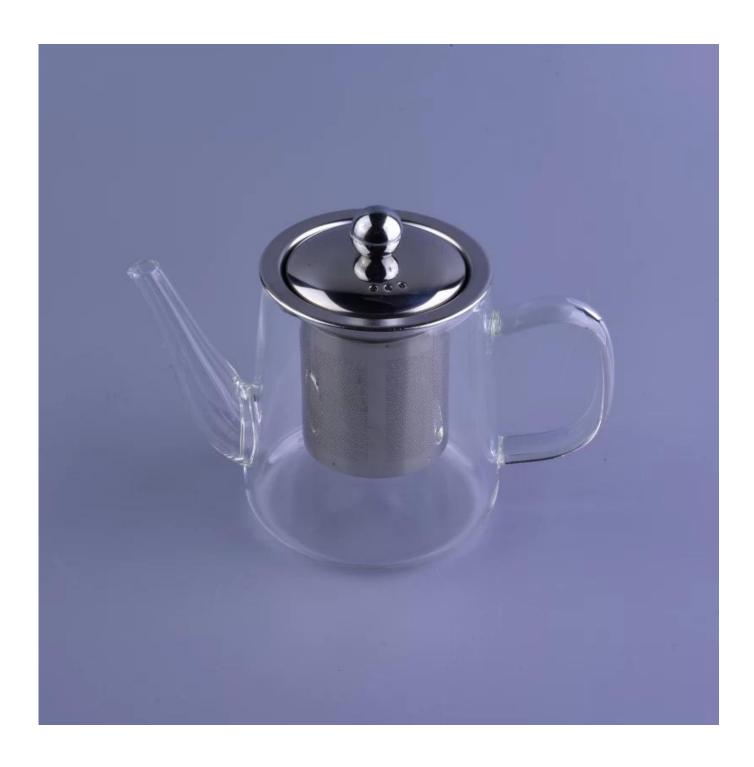

## Staight long body borosilicate tea pot glass with filter

| AMERICAN STATES |                    |                                                                                                                                                                                                                  |
|-----------------|--------------------|------------------------------------------------------------------------------------------------------------------------------------------------------------------------------------------------------------------|
| Product Details |                    |                                                                                                                                                                                                                  |
|                 | Item No            | SGDS16101005                                                                                                                                                                                                     |
|                 | Size               | Top dia: 8cm Bottom dia:9.5cm Max dia: 10cm Height:13cm Capacity: 475ml Weight:243g                                                                                                                              |
|                 | Capacity           | 1000ml                                                                                                                                                                                                           |
|                 | Material           | Hight white glass pot                                                                                                                                                                                            |
|                 | Craft              | hand made                                                                                                                                                                                                        |
|                 | Sample             | 7days                                                                                                                                                                                                            |
|                 | Terms of payment   | 30% deposit by T/T in advance and the balance after showing copy of L/C                                                                                                                                          |
|                 | Certification      | Food Safe, Dish washer test, FDA, LFGB                                                                                                                                                                           |
|                 | For your<br>choice | 1, Any logo printing on glass body 2, Any color painted, frosted, electroplating, logo laser for the finish 3, Special packing like shrink wrap, color gift box, white box etc 4, Any shape, size meet your need |