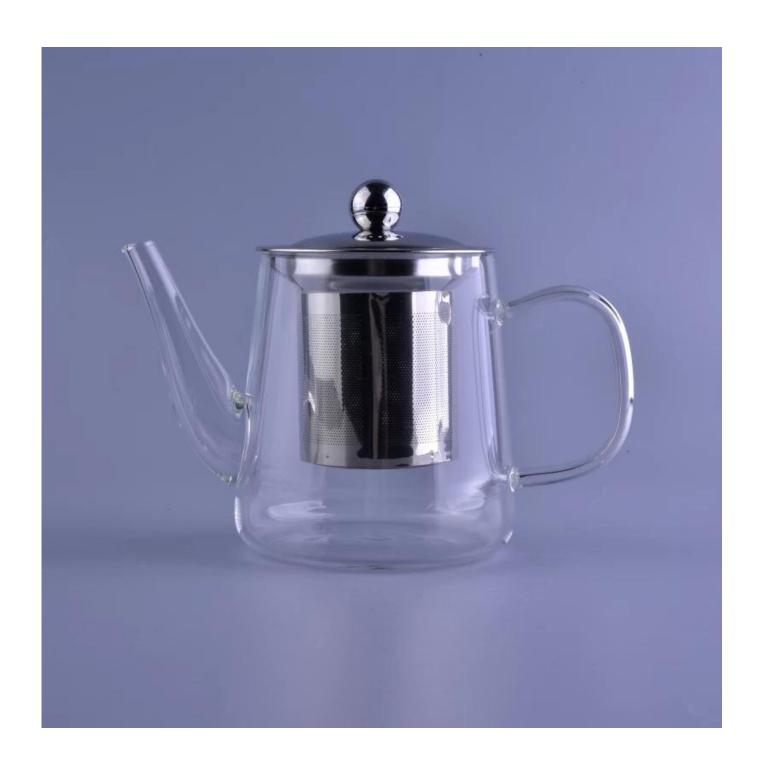

## Staight long body borosilicate tea pot glass with filter

| AMERICAN STATES |                    |                                                                                                                                                                                                                  |
|-----------------|--------------------|------------------------------------------------------------------------------------------------------------------------------------------------------------------------------------------------------------------|
| Product Details |                    |                                                                                                                                                                                                                  |
|                 | Item No            | SGDS16101005                                                                                                                                                                                                     |
|                 | Size               | Top dia: 8cm Bottom dia:9.5cm Max dia: 10cm Height:13cm Capacity: 475ml Weight:243g                                                                                                                              |
|                 | Capacity           | 1000ml                                                                                                                                                                                                           |
|                 | Material           | Hight white glass pot                                                                                                                                                                                            |
|                 | Craft              | hand made                                                                                                                                                                                                        |
|                 | Sample             | 7days                                                                                                                                                                                                            |
|                 | Terms of payment   | 30% deposit by T/T in advance and the balance after showing copy of L/C                                                                                                                                          |
|                 | Certification      | Food Safe, Dish washer test, FDA, LFGB                                                                                                                                                                           |
|                 | For your<br>choice | 1, Any logo printing on glass body 2, Any color painted, frosted, electroplating, logo laser for the finish 3, Special packing like shrink wrap, color gift box, white box etc 4, Any shape, size meet your need |