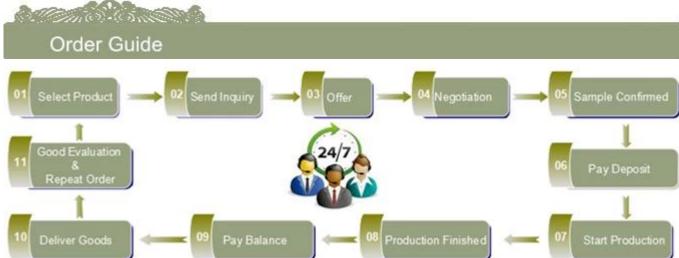

| Product Details   |                                                                                                                                                                                                                                                                                                                   |
|-------------------|-------------------------------------------------------------------------------------------------------------------------------------------------------------------------------------------------------------------------------------------------------------------------------------------------------------------|
| Product ID        | SGLYP15061608                                                                                                                                                                                                                                                                                                     |
| Material          | High white material glass                                                                                                                                                                                                                                                                                         |
| Crafts            | Handmade glass jar                                                                                                                                                                                                                                                                                                |
| Proofing time     | 1. Existing products, sample time 5 days                                                                                                                                                                                                                                                                          |
|                   | 2. The need to re-mold, sample time 15 days                                                                                                                                                                                                                                                                       |
| Package           | General packaging, 48 / Carton                                                                                                                                                                                                                                                                                    |
| Capacity          | 500,000 to 1,000,000 / month                                                                                                                                                                                                                                                                                      |
| Delivery Time     | 35 days after sample and order confirmation                                                                                                                                                                                                                                                                       |
| Payment Terms     | T / T 30% down payment, pay the balance due to see a copy of the bill of lading                                                                                                                                                                                                                                   |
| Transport         | Maritime transport, air transport, international express delivery; guests designated freight forwarding                                                                                                                                                                                                           |
| Product Features  | <ol> <li>Machine made <u>glass jar</u></li> <li>Can be used in hotels, home,bar,etc</li> <li>Environmental material</li> <li>FDA test, CA65 test</li> </ol>                                                                                                                                                       |
| For you to choose | <ol> <li>satisfy your different design and size</li> <li>Any color of paint, frosting, electroplating, laser engraving can be done</li> <li>provide special packaging such as shrink film, color gift box, white gift box</li> <li>We have a dedicated quality control team to control product quality</li> </ol> |
|                   | 5. We have professional production bases and warehouses to ensure delivery                                                                                                                                                                                                                                        |