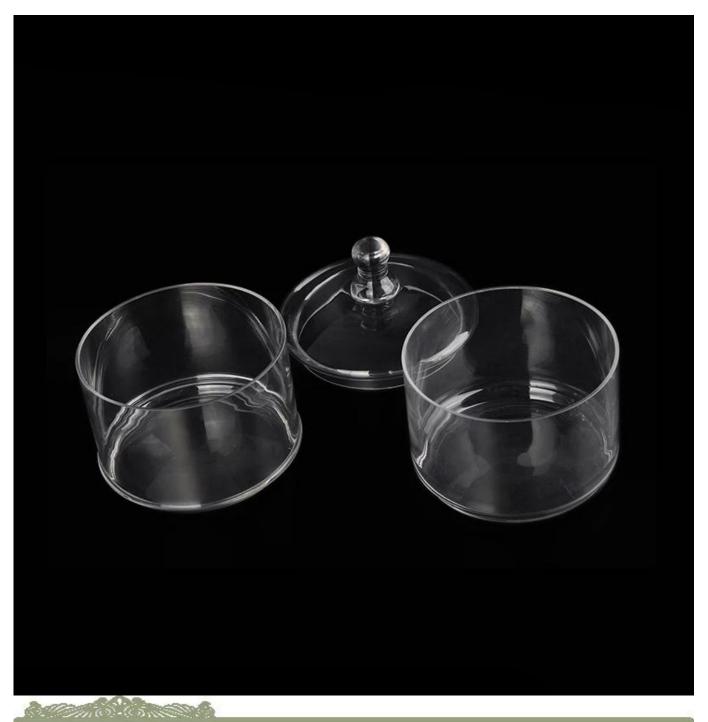

| Product Details   |                                                                                                                                                                                                                                                                                                                   |
|-------------------|-------------------------------------------------------------------------------------------------------------------------------------------------------------------------------------------------------------------------------------------------------------------------------------------------------------------|
| Product ID        | SGLYP15061608                                                                                                                                                                                                                                                                                                     |
| Material          | High white material glass                                                                                                                                                                                                                                                                                         |
| Crafts            | Handmade glass jar                                                                                                                                                                                                                                                                                                |
| Proofing time     | 1. Existing products, sample time 5 days                                                                                                                                                                                                                                                                          |
|                   | 2. The need to re-mold, sample time 15 days                                                                                                                                                                                                                                                                       |
| Package           | General packaging, 48 / Carton                                                                                                                                                                                                                                                                                    |
| Capacity          | 500,000 to 1,000,000 / month                                                                                                                                                                                                                                                                                      |
| Delivery Time     | 35 days after sample and order confirmation                                                                                                                                                                                                                                                                       |
| Payment Terms     | T / T 30% down payment, pay the balance due to see a copy of the bill of lading                                                                                                                                                                                                                                   |
| Transport         | Maritime transport, air transport, international express delivery; guests designated freight forwarding                                                                                                                                                                                                           |
| Product Features  | <ol> <li>Machine made <u>glass jar</u></li> <li>Can be used in hotels, home,bar,etc</li> <li>Environmental material</li> <li>FDA test, CA65 test</li> </ol>                                                                                                                                                       |
| For you to choose | <ol> <li>satisfy your different design and size</li> <li>Any color of paint, frosting, electroplating, laser engraving can be done</li> <li>provide special packaging such as shrink film, color gift box, white gift box</li> <li>We have a dedicated quality control team to control product quality</li> </ol> |
|                   | 5. We have professional production bases and warehouses to ensure delivery                                                                                                                                                                                                                                        |