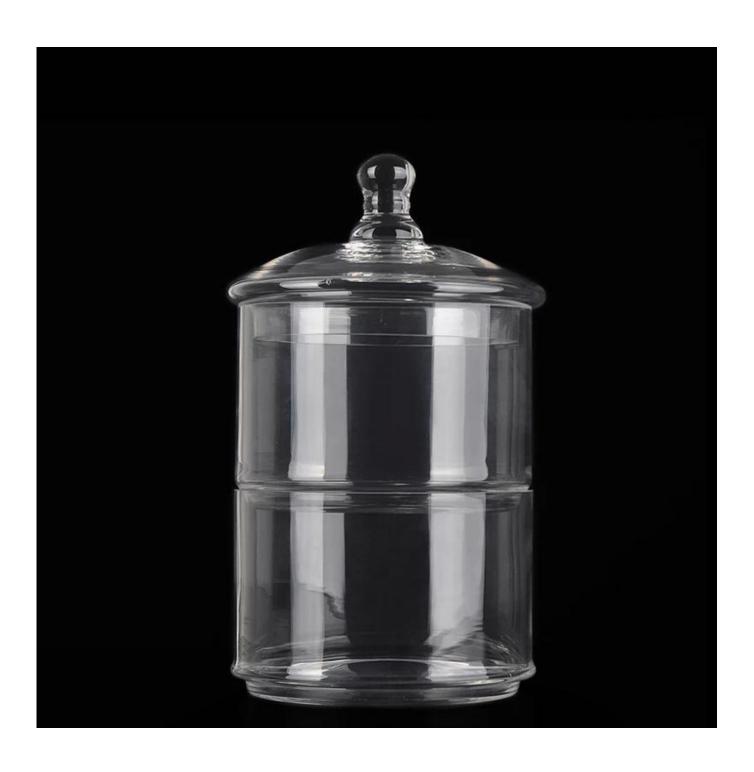

| Product Details   |                                                                                                                                                                                                                                                                                                                   |
|-------------------|-------------------------------------------------------------------------------------------------------------------------------------------------------------------------------------------------------------------------------------------------------------------------------------------------------------------|
| Product ID        | SGLYP15061608                                                                                                                                                                                                                                                                                                     |
| Material          | High white material glass                                                                                                                                                                                                                                                                                         |
| Crafts            | Handmade glass jar                                                                                                                                                                                                                                                                                                |
| Proofing time     | 1. Existing products, sample time 5 days                                                                                                                                                                                                                                                                          |
|                   | 2. The need to re-mold, sample time 15 days                                                                                                                                                                                                                                                                       |
| Package           | General packaging, 48 / Carton                                                                                                                                                                                                                                                                                    |
| Capacity          | 500,000 to 1,000,000 / month                                                                                                                                                                                                                                                                                      |
| Delivery Time     | 35 days after sample and order confirmation                                                                                                                                                                                                                                                                       |
| Payment Terms     | T / T 30% down payment, pay the balance due to see a copy of the bill of lading                                                                                                                                                                                                                                   |
| Transport         | Maritime transport, air transport, international express delivery; guests designated freight forwarding                                                                                                                                                                                                           |
| Product Features  | <ol> <li>Machine made <u>glass jar</u></li> <li>Can be used in hotels, home,bar,etc</li> <li>Environmental material</li> <li>FDA test, CA65 test</li> </ol>                                                                                                                                                       |
| For you to choose | <ol> <li>satisfy your different design and size</li> <li>Any color of paint, frosting, electroplating, laser engraving can be done</li> <li>provide special packaging such as shrink film, color gift box, white gift box</li> <li>We have a dedicated quality control team to control product quality</li> </ol> |
|                   | 5. We have professional production bases and warehouses to ensure delivery                                                                                                                                                                                                                                        |