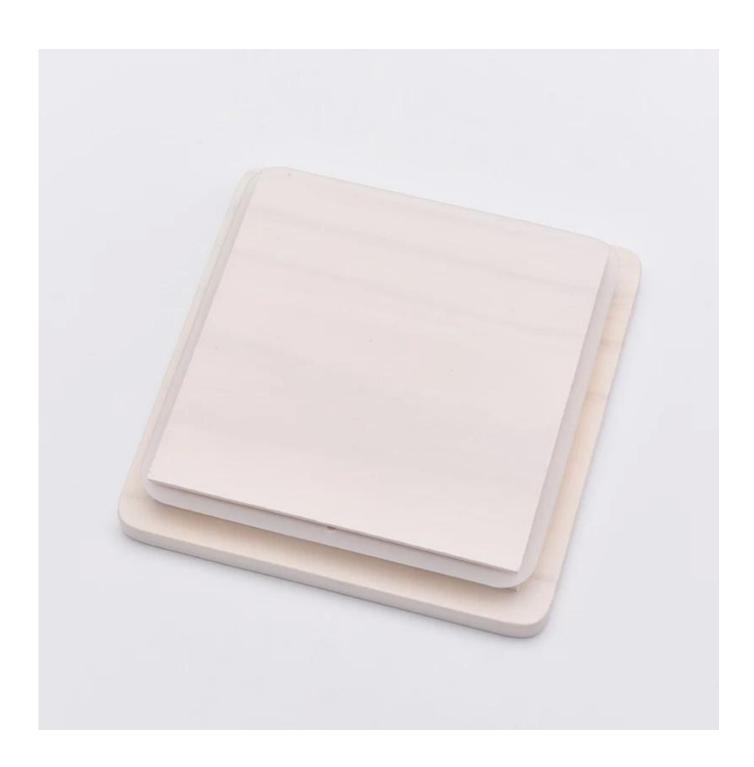

## Square wood lid with logo for candle jars

Sunny Glassware not only making the OEM/ODM orders, but also help many brands start with the concept to products.

Sunny Group has offered glassware for 26 years with all kinds of products being exported to more than 30 countries and regions.

Focusing on luxury fragrance products in the latest 10 years, Sunny Glassware is the supplier of 80% fragrance brands in the United States.

Responsible within one hour, problem solved within 24 hours.

| Material         | MDF wood                                                                                                                                                                                                                                                                                                                                                     |
|------------------|--------------------------------------------------------------------------------------------------------------------------------------------------------------------------------------------------------------------------------------------------------------------------------------------------------------------------------------------------------------|
| Product Capacity | 500,000 ~ 1,000,000 pieces per month                                                                                                                                                                                                                                                                                                                         |
| Delivery time    | Within 35 days after sampling and order confirmed                                                                                                                                                                                                                                                                                                            |
| Payment terms    | 30% deposit by T / T in advance and balance against copy of B / L                                                                                                                                                                                                                                                                                            |
| Delivery         | By sea, by air, through express and shipping agent acceptable                                                                                                                                                                                                                                                                                                |
| Product Features | <ol> <li>Home decorations glass candle jar from high quality</li> <li>Suitable for use at hotel, home, etc.</li> <li>Meet the ASTM Test</li> </ol>                                                                                                                                                                                                           |
| For your choice  | <ol> <li>Various designs and sizes for selection</li> <li>Any color painted, cool, plating, laser model Processing cutter</li> <li>Special package as shrink film, color gift box, white gift box, etc.</li> <li>We are the exclusive employee of quality control</li> <li>We have a professional workshop and warehouse for ensure delivery time</li> </ol> |