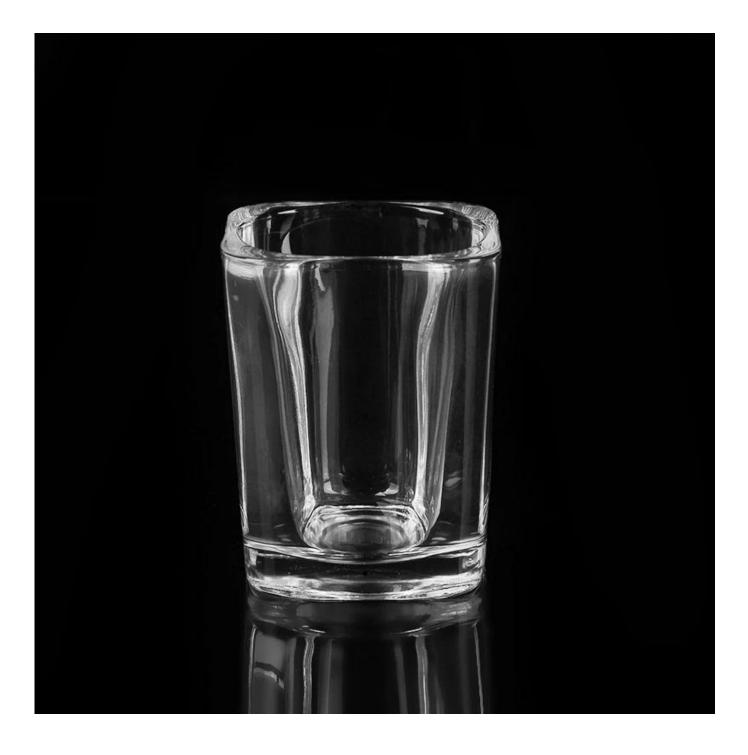

## Square shot glass wholesale

## All Martin Station &

| Product Details                         |                                                                                                                                                                                                                                                                                                                                                                    |
|-----------------------------------------|--------------------------------------------------------------------------------------------------------------------------------------------------------------------------------------------------------------------------------------------------------------------------------------------------------------------------------------------------------------------|
| Item No.                                | SGBX15061910                                                                                                                                                                                                                                                                                                                                                       |
| Material                                | High white glass                                                                                                                                                                                                                                                                                                                                                   |
| Process                                 | Machine pressed whisky glass                                                                                                                                                                                                                                                                                                                                       |
| Samples time                            | <ol> <li>5 days if at exist shaped and size of glass</li> <li>15 days if need new shape or size of glass</li> </ol>                                                                                                                                                                                                                                                |
| Packing                                 | Normal packing,72pcs per carton                                                                                                                                                                                                                                                                                                                                    |
| Product Capacity                        | 500,000~1,000,000 pcs per month                                                                                                                                                                                                                                                                                                                                    |
| Delivery time                           | Within 35 days after the sample and order confirmed                                                                                                                                                                                                                                                                                                                |
| Payment terms                           | 30% deposit by T/T in advance and the balance against the copy of B/L                                                                                                                                                                                                                                                                                              |
| Shipment                                | By sea, by air, by Express and your shipping agent is acceptable                                                                                                                                                                                                                                                                                                   |
| Product Features                        | <ol> <li>Machine pressed glass cup with high quality</li> <li>Suitable for used in hotel, home, etc.</li> <li>It is eco-friendly glass material</li> <li>Meet LFGB,FDA,CA65 test</li> </ol>                                                                                                                                                                        |
| For your choices                        | <ol> <li>Different designs and sizes for choice</li> <li>Any color painted, frost, electroplate, pattern laser carver processing</li> <li>Special package like shrink wrap, color gift box, white gift box etc.</li> <li>We have exclusive workers for quality control</li> <li>We have professional workshop and warehouse to ensure the delivery time</li> </ol> |
| 2-1-1-1-1-1-1-1-1-1-1-1-1-1-1-1-1-1-1-1 |                                                                                                                                                                                                                                                                                                                                                                    |
| More Product                            |                                                                                                                                                                                                                                                                                                                                                                    |