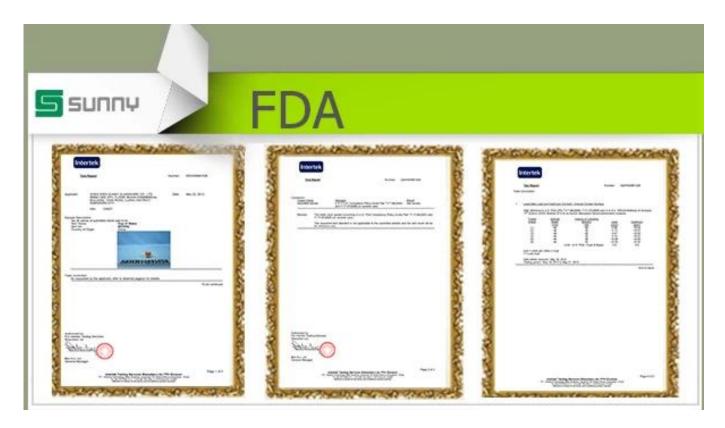

## All Martin Station &

| Product Details                         |                                                                                                                                                                                                                                                                                                                                                                    |
|-----------------------------------------|--------------------------------------------------------------------------------------------------------------------------------------------------------------------------------------------------------------------------------------------------------------------------------------------------------------------------------------------------------------------|
| Item No.                                | SGBX15061910                                                                                                                                                                                                                                                                                                                                                       |
| Material                                | High white glass                                                                                                                                                                                                                                                                                                                                                   |
| Process                                 | Machine pressed whisky glass                                                                                                                                                                                                                                                                                                                                       |
| Samples time                            | <ol> <li>5 days if at exist shaped and size of glass</li> <li>15 days if need new shape or size of glass</li> </ol>                                                                                                                                                                                                                                                |
| Packing                                 | Normal packing,72pcs per carton                                                                                                                                                                                                                                                                                                                                    |
| Product Capacity                        | 500,000~1,000,000 pcs per month                                                                                                                                                                                                                                                                                                                                    |
| Delivery time                           | Within 35 days after the sample and order confirmed                                                                                                                                                                                                                                                                                                                |
| Payment terms                           | 30% deposit by T/T in advance and the balance against the copy of B/L                                                                                                                                                                                                                                                                                              |
| Shipment                                | By sea, by air, by Express and your shipping agent is acceptable                                                                                                                                                                                                                                                                                                   |
| Product Features                        | <ol> <li>Machine pressed glass cup with high quality</li> <li>Suitable for used in hotel, home, etc.</li> <li>It is eco-friendly glass material</li> <li>Meet LFGB,FDA,CA65 test</li> </ol>                                                                                                                                                                        |
| For your choices                        | <ol> <li>Different designs and sizes for choice</li> <li>Any color painted, frost, electroplate, pattern laser carver processing</li> <li>Special package like shrink wrap, color gift box, white gift box etc.</li> <li>We have exclusive workers for quality control</li> <li>We have professional workshop and warehouse to ensure the delivery time</li> </ol> |
| 2-1-1-1-1-1-1-1-1-1-1-1-1-1-1-1-1-1-1-1 |                                                                                                                                                                                                                                                                                                                                                                    |
| More Product                            |                                                                                                                                                                                                                                                                                                                                                                    |