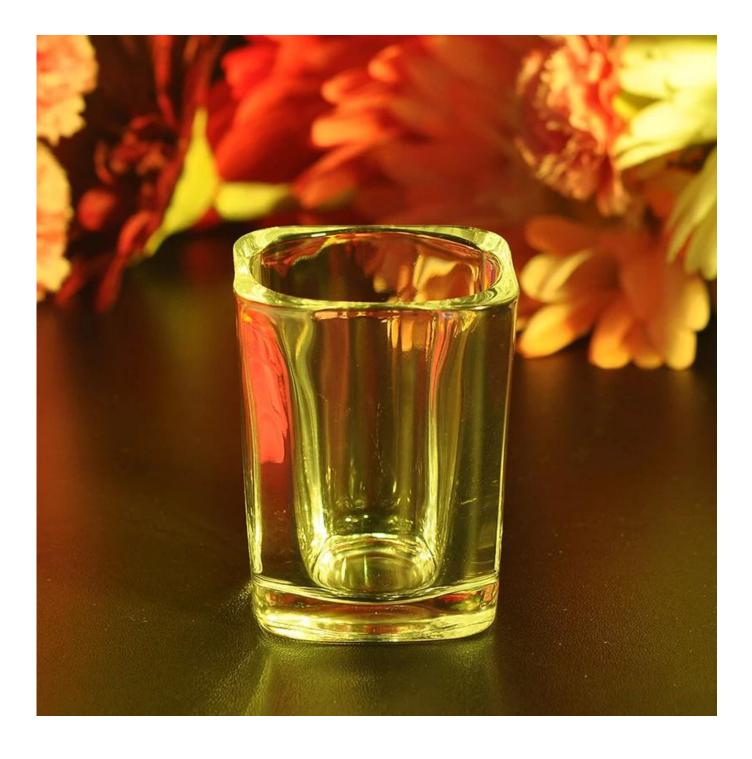

## Square shot glass wholesale

## All Martin Station &

| Product Details                         |                                                                                                                                                                                                                                                                                                                                                                    |
|-----------------------------------------|--------------------------------------------------------------------------------------------------------------------------------------------------------------------------------------------------------------------------------------------------------------------------------------------------------------------------------------------------------------------|
| Item No.                                | SGBX15061910                                                                                                                                                                                                                                                                                                                                                       |
| Material                                | High white glass                                                                                                                                                                                                                                                                                                                                                   |
| Process                                 | Machine pressed whisky glass                                                                                                                                                                                                                                                                                                                                       |
| Samples time                            | <ol> <li>5 days if at exist shaped and size of glass</li> <li>15 days if need new shape or size of glass</li> </ol>                                                                                                                                                                                                                                                |
| Packing                                 | Normal packing,72pcs per carton                                                                                                                                                                                                                                                                                                                                    |
| Product Capacity                        | 500,000~1,000,000 pcs per month                                                                                                                                                                                                                                                                                                                                    |
| Delivery time                           | Within 35 days after the sample and order confirmed                                                                                                                                                                                                                                                                                                                |
| Payment terms                           | 30% deposit by T/T in advance and the balance against the copy of B/L                                                                                                                                                                                                                                                                                              |
| Shipment                                | By sea, by air, by Express and your shipping agent is acceptable                                                                                                                                                                                                                                                                                                   |
| Product Features                        | <ol> <li>Machine pressed glass cup with high quality</li> <li>Suitable for used in hotel, home, etc.</li> <li>It is eco-friendly glass material</li> <li>Meet LFGB,FDA,CA65 test</li> </ol>                                                                                                                                                                        |
| For your choices                        | <ol> <li>Different designs and sizes for choice</li> <li>Any color painted, frost, electroplate, pattern laser carver processing</li> <li>Special package like shrink wrap, color gift box, white gift box etc.</li> <li>We have exclusive workers for quality control</li> <li>We have professional workshop and warehouse to ensure the delivery time</li> </ol> |
| 2-1-1-1-1-1-1-1-1-1-1-1-1-1-1-1-1-1-1-1 |                                                                                                                                                                                                                                                                                                                                                                    |
| More Product                            |                                                                                                                                                                                                                                                                                                                                                                    |