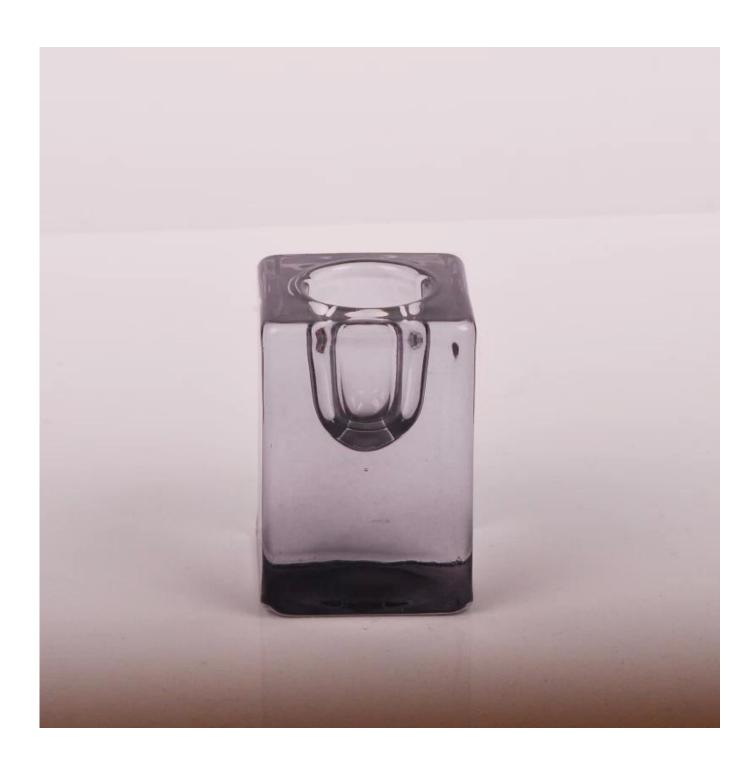

| Draduat Data      |                                                                                  |  |
|-------------------|----------------------------------------------------------------------------------|--|
| Product Details   |                                                                                  |  |
| Product ID        | SGHY15070607                                                                     |  |
| Material          | High white material glass                                                        |  |
| Crafts            | Machine press glass candle jar                                                   |  |
| Proofing time     | 1. Existing products, sample time 5 days                                         |  |
|                   | 2. The need to re-mold, sample time 15 days                                      |  |
| Package           | General packaging, 48 / Carton                                                   |  |
| Capacity          | 500,000 to 1,000,000 / month                                                     |  |
| Delivery Time     | 35 days after sample and order confirmation                                      |  |
| Payment Terms     | T / T 30% down payment, pay the balance due to see a copy of the bill of         |  |
|                   | lading                                                                           |  |
| Transport         | Maritime transport, air transport, international express delivery; guests        |  |
|                   | designated freight forwarding                                                    |  |
|                   | 1. Machine made <u>Glass candle jar</u>                                          |  |
|                   | 2. Can be used in hotels, home,bar,etc                                           |  |
| Product Features  | 3. Environmental material                                                        |  |
|                   | 4. FDA test, CA65 test                                                           |  |
|                   | 1. satisfy your different design and size                                        |  |
|                   | 2. Any color of paint, frosting, electroplating, laser engraving can be done     |  |
| For you to choose | 3. provide special packaging such as shrink film, color gift box, white gift box |  |
|                   | 4. We have a dedicated quality control team to control product quality           |  |
|                   | 5. We have professional production bases and warehouses to ensure delivery       |  |
|                   |                                                                                  |  |
|                   |                                                                                  |  |