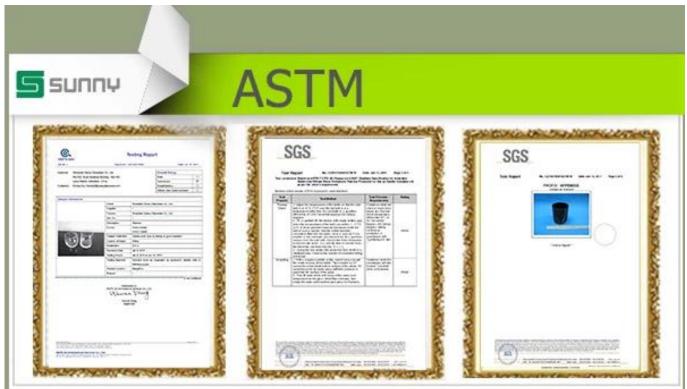

| Draduat Data      |                                                                                  |  |
|-------------------|----------------------------------------------------------------------------------|--|
| Product Details   |                                                                                  |  |
| Product ID        | SGHY15070607                                                                     |  |
| Material          | High white material glass                                                        |  |
| Crafts            | Machine press glass candle jar                                                   |  |
| Proofing time     | 1. Existing products, sample time 5 days                                         |  |
|                   | 2. The need to re-mold, sample time 15 days                                      |  |
| Package           | General packaging, 48 / Carton                                                   |  |
| Capacity          | 500,000 to 1,000,000 / month                                                     |  |
| Delivery Time     | 35 days after sample and order confirmation                                      |  |
| Payment Terms     | T / T 30% down payment, pay the balance due to see a copy of the bill of         |  |
|                   | lading                                                                           |  |
| Transport         | Maritime transport, air transport, international express delivery; guests        |  |
|                   | designated freight forwarding                                                    |  |
|                   | 1. Machine made <u>Glass candle jar</u>                                          |  |
|                   | 2. Can be used in hotels, home,bar,etc                                           |  |
| Product Features  | 3. Environmental material                                                        |  |
|                   | 4. FDA test, CA65 test                                                           |  |
|                   | 1. satisfy your different design and size                                        |  |
|                   | 2. Any color of paint, frosting, electroplating, laser engraving can be done     |  |
| For you to choose | 3. provide special packaging such as shrink film, color gift box, white gift box |  |
|                   | 4. We have a dedicated quality control team to control product quality           |  |
|                   | 5. We have professional production bases and warehouses to ensure delivery       |  |
|                   |                                                                                  |  |
|                   |                                                                                  |  |