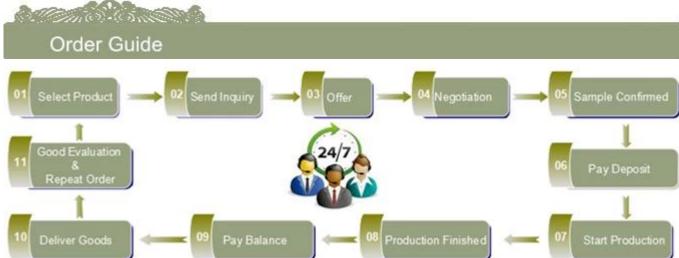

| Draduat Data      |                                                                                  |  |
|-------------------|----------------------------------------------------------------------------------|--|
| Product Details   |                                                                                  |  |
| Product ID        | SGHY15070607                                                                     |  |
| Material          | High white material glass                                                        |  |
| Crafts            | Machine press glass candle jar                                                   |  |
| Proofing time     | 1. Existing products, sample time 5 days                                         |  |
|                   | 2. The need to re-mold, sample time 15 days                                      |  |
| Package           | General packaging, 48 / Carton                                                   |  |
| Capacity          | 500,000 to 1,000,000 / month                                                     |  |
| Delivery Time     | 35 days after sample and order confirmation                                      |  |
| Payment Terms     | T / T 30% down payment, pay the balance due to see a copy of the bill of         |  |
|                   | lading                                                                           |  |
| Transport         | Maritime transport, air transport, international express delivery; guests        |  |
|                   | designated freight forwarding                                                    |  |
|                   | 1. Machine made <u>Glass candle jar</u>                                          |  |
|                   | 2. Can be used in hotels, home,bar,etc                                           |  |
| Product Features  | 3. Environmental material                                                        |  |
|                   | 4. FDA test, CA65 test                                                           |  |
|                   | 1. satisfy your different design and size                                        |  |
|                   | 2. Any color of paint, frosting, electroplating, laser engraving can be done     |  |
| For you to choose | 3. provide special packaging such as shrink film, color gift box, white gift box |  |
|                   | 4. We have a dedicated quality control team to control product quality           |  |
|                   | 5. We have professional production bases and warehouses to ensure delivery       |  |
|                   |                                                                                  |  |
|                   |                                                                                  |  |