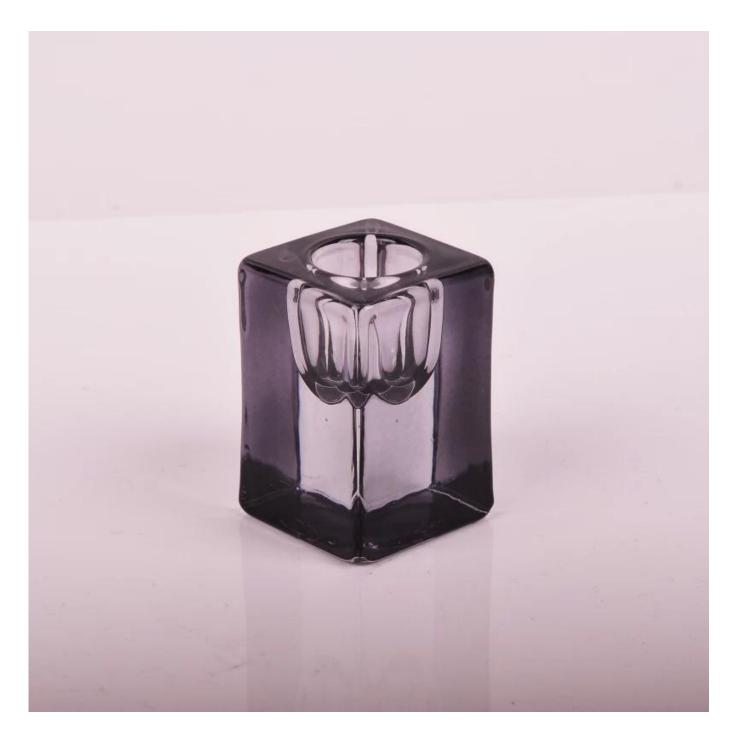

| Draduat Data      |                                                                                  |  |
|-------------------|----------------------------------------------------------------------------------|--|
| Product Details   |                                                                                  |  |
| Product ID        | SGHY15070607                                                                     |  |
| Material          | High white material glass                                                        |  |
| Crafts            | Machine press glass candle jar                                                   |  |
| Proofing time     | 1. Existing products, sample time 5 days                                         |  |
|                   | 2. The need to re-mold, sample time 15 days                                      |  |
| Package           | General packaging, 48 / Carton                                                   |  |
| Capacity          | 500,000 to 1,000,000 / month                                                     |  |
| Delivery Time     | 35 days after sample and order confirmation                                      |  |
| Payment Terms     | T / T 30% down payment, pay the balance due to see a copy of the bill of         |  |
|                   | lading                                                                           |  |
| Transport         | Maritime transport, air transport, international express delivery; guests        |  |
|                   | designated freight forwarding                                                    |  |
|                   | 1. Machine made <u>Glass candle jar</u>                                          |  |
|                   | 2. Can be used in hotels, home,bar,etc                                           |  |
| Product Features  | 3. Environmental material                                                        |  |
|                   | 4. FDA test, CA65 test                                                           |  |
|                   | 1. satisfy your different design and size                                        |  |
|                   | 2. Any color of paint, frosting, electroplating, laser engraving can be done     |  |
| For you to choose | 3. provide special packaging such as shrink film, color gift box, white gift box |  |
|                   | 4. We have a dedicated quality control team to control product quality           |  |
|                   | 5. We have professional production bases and warehouses to ensure delivery       |  |
|                   |                                                                                  |  |
|                   |                                                                                  |  |