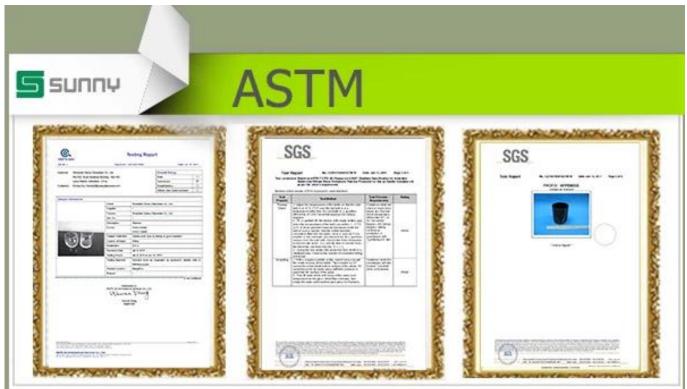

| Product Details   | S                                                                                                                                                                                                                                                                                                                 |
|-------------------|-------------------------------------------------------------------------------------------------------------------------------------------------------------------------------------------------------------------------------------------------------------------------------------------------------------------|
| Product ID        | SGHY15070608                                                                                                                                                                                                                                                                                                      |
| Material          | High white material glass                                                                                                                                                                                                                                                                                         |
| Crafts            | Machine press                                                                                                                                                                                                                                                                                                     |
| Proofing time     | 1. Existing products, sample time 5 days                                                                                                                                                                                                                                                                          |
|                   | 2. The need to re-mold, sample time 15 days                                                                                                                                                                                                                                                                       |
| Package           | General packaging, 48 / Carton                                                                                                                                                                                                                                                                                    |
| Capacity          | 500,000 to 1,000,000 / month                                                                                                                                                                                                                                                                                      |
| Delivery Time     | 35 days after sample and order confirmation                                                                                                                                                                                                                                                                       |
| Payment Terms     | T / T 30% down payment, pay the balance due to see a copy of the bill of lading                                                                                                                                                                                                                                   |
| Transport         | Maritime transport, air transport, international express delivery; guests designated freight forwarding                                                                                                                                                                                                           |
| Product Features  | <ol> <li>Machine press Glass candle cup</li> <li>Can be used in hotels, home,bar,etc</li> <li>Environmental material</li> <li>FDA test, CA65 test</li> </ol>                                                                                                                                                      |
| For you to choose | <ol> <li>satisfy your different design and size</li> <li>Any color of paint, frosting, electroplating, laser engraving can be done</li> <li>provide special packaging such as shrink film, color gift box, white gift box</li> <li>We have a dedicated quality control team to control product quality</li> </ol> |
|                   | 5. We have professional production bases and warehouses to ensure delivery                                                                                                                                                                                                                                        |