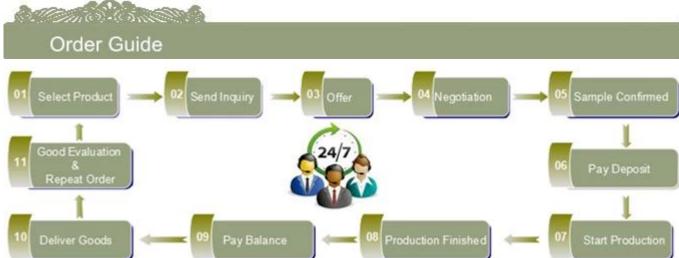

| Product Details   | S                                                                                                                                                                                                                                                                                                                 |
|-------------------|-------------------------------------------------------------------------------------------------------------------------------------------------------------------------------------------------------------------------------------------------------------------------------------------------------------------|
| Product ID        | SGHY15070608                                                                                                                                                                                                                                                                                                      |
| Material          | High white material glass                                                                                                                                                                                                                                                                                         |
| Crafts            | Machine press                                                                                                                                                                                                                                                                                                     |
| Proofing time     | 1. Existing products, sample time 5 days                                                                                                                                                                                                                                                                          |
|                   | 2. The need to re-mold, sample time 15 days                                                                                                                                                                                                                                                                       |
| Package           | General packaging, 48 / Carton                                                                                                                                                                                                                                                                                    |
| Capacity          | 500,000 to 1,000,000 / month                                                                                                                                                                                                                                                                                      |
| Delivery Time     | 35 days after sample and order confirmation                                                                                                                                                                                                                                                                       |
| Payment Terms     | T / T 30% down payment, pay the balance due to see a copy of the bill of lading                                                                                                                                                                                                                                   |
| Transport         | Maritime transport, air transport, international express delivery; guests designated freight forwarding                                                                                                                                                                                                           |
| Product Features  | <ol> <li>Machine press Glass candle cup</li> <li>Can be used in hotels, home,bar,etc</li> <li>Environmental material</li> <li>FDA test, CA65 test</li> </ol>                                                                                                                                                      |
| For you to choose | <ol> <li>satisfy your different design and size</li> <li>Any color of paint, frosting, electroplating, laser engraving can be done</li> <li>provide special packaging such as shrink film, color gift box, white gift box</li> <li>We have a dedicated quality control team to control product quality</li> </ol> |
|                   | 5. We have professional production bases and warehouses to ensure delivery                                                                                                                                                                                                                                        |