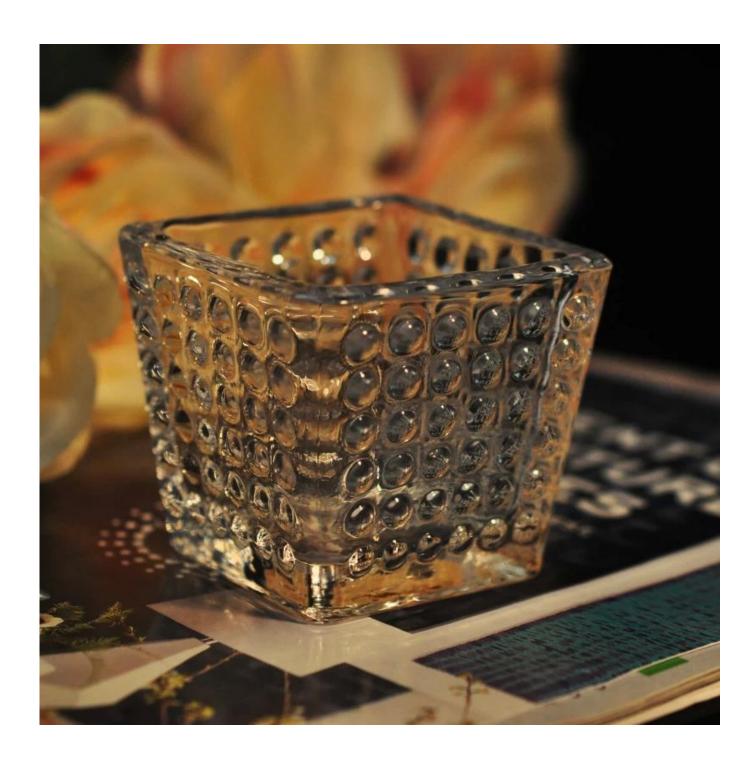

| 3. It is eco-friendly                                                      |
|                  | 4. Meet ASTM test                                                          |
|                  | 1. Different designs and sizes for choice                                  |
|                  | 2 .Any color painted, frost, electroplate, pattern laser carver processing |
| For your choices | 3. Special package like shrink wrap, color gift box, white gift box etc.   |
|                  | 4. We have exclusive workers for quality control                           |
|                  | 5. We have professional workshop and warehouse to ensure the delivery time |
|                  |                                                                            |

More Product Pictures









Similar Products Link















## The features of month blown glass

- 1. Its advantage including abundance sculpt, technics, surface effects, color etc.
- 2. The quality is difficult control and the tolerance of the size, weight and shape are bigger.
- 3. The price is high and the product is limited for the special technic glass.

## Method of application

- 1. Using it under guide of the adult
- 2. Washing it with clean or boiling water before usage
- 3. No touching the rim of glass cup,try to take the bottom or the handle of it

## **Cautions**

- 1. Beer, red wine, white wine, beverage or hot water not be too full
- 2. To avoid to hurt your children's hand, please put it in the place where they can't reach
- 3. Avoid dropping ,Collision and strong impact
- 4. Not available