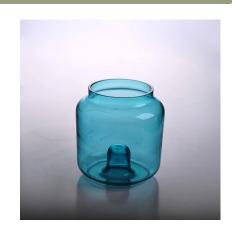

## Square spot tealight holder

| S. 19 m 6 - 65   |                                                                            |
|------------------|----------------------------------------------------------------------------|
| Product Details  |                                                                            |
| Item No.         | SGZS15091501                                                               |
| Material         | High white glass                                                           |
| Process          | Machine press                                                              |
| Samples time     | 1. 5 days if at exist shaped and size of glass                             |
|                  | 2. 15 days if need new shape or size of glass                              |
| Packing          | Normal packing,4 pcs into inner box, 48 pcs per carton                     |
| Product Capacity | 500,000~1,000,000 pcs per month                                            |
| Delivery time    | Within 35 days after the sample and order confirmed                        |
| Payment terms    | 30% deposit by T/T in advance and the balance against the copy of B/L      |
| Shipment         | By sea, by air, by Express and your shipping agent is acceptable           |
| Product Features | 1. Machine press <u>glass candle holder</u> with high quality              |
|                  | 2. Suitable for used in hotel, home, etc.                                  |
|                  | 3. It is eco-friendly                                                      |
|                  | 4. Meet ASTM test                                                          |
|                  | 1. Different designs and sizes for choice                                  |
|                  | 2 .Any color painted, frost, electroplate, pattern laser carver processing |
| For your choices | 3. Special package like shrink wrap, color gift box, white gift box etc.   |
|                  | 4. We have exclusive workers for quality control                           |
|                  | 5. We have professional workshop and warehouse to ensure the delivery time |
|                  |                                                                            |