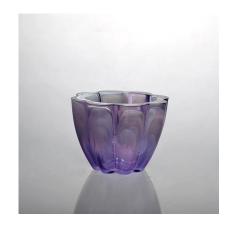

## Square spot tealight holder

| S. 19 m 6 - 65   |                                                                            |
|------------------|----------------------------------------------------------------------------|
| Product Details  |                                                                            |
| Item No.         | SGZS15091501                                                               |
| Material         | High white glass                                                           |
| Process          | Machine press                                                              |
| Samples time     | 1. 5 days if at exist shaped and size of glass                             |
|                  | 2. 15 days if need new shape or size of glass                              |
| Packing          | Normal packing,4 pcs into inner box, 48 pcs per carton                     |
| Product Capacity | 500,000~1,000,000 pcs per month                                            |
| Delivery time    | Within 35 days after the sample and order confirmed                        |
| Payment terms    | 30% deposit by T/T in advance and the balance against the copy of B/L      |
| Shipment         | By sea, by air, by Express and your shipping agent is acceptable           |
| Product Features | 1. Machine press <u>glass candle holder</u> with high quality              |
|                  | 2. Suitable for used in hotel, home, etc.                                  |
|                  | 3. It is eco-friendly                                                      |
|                  | 4. Meet ASTM test                                                          |
|                  | 1. Different designs and sizes for choice                                  |
|                  | 2 .Any color painted, frost, electroplate, pattern laser carver processing |
| For your choices | 3. Special package like shrink wrap, color gift box, white gift box etc.   |
|                  | 4. We have exclusive workers for quality control                           |
|                  | 5. We have professional workshop and warehouse to ensure the delivery time |
|                  |                                                                            |