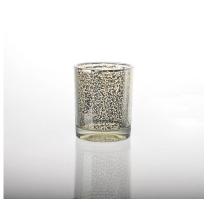

y                                                      |
|                  | 4. Meet ASTM test                                                          |
|                  | 1. Different designs and sizes for choice                                  |
|                  | 2 .Any color painted, frost, electroplate, pattern laser carver processing |
| For your choices | 3. Special package like shrink wrap, color gift box, white gift box etc.   |
|                  | 4. We have exclusive workers for quality control                           |
|                  | 5. We have professional workshop and warehouse to ensure the delivery time |
|                  |                                                                            |

More Product Pictures









Similar Products Link















## The features of month blown glass

- 1. Its advantage including abundance sculpt, technics, surface effects, color etc.
- 2. The quality is difficult control and the tolerance of the size, weight and shape are bigger.
- 3. The price is high and the product is limited for the special technic glass.

## Method of application

- 1. Using it under guide of the adult
- 2. Washing it with clean or boiling water before usage
- 3. No touching the rim of glass cup,try to take the bottom or the handle of it

## **Cautions**

- 1. Beer, red wine, white wine, beverage or hot water not be too full
- 2. To avoid to hurt your children's hand, please put it in the place where they can't reach
- 3. Avoid dropping ,Collision and strong impact
- 4. Not available for microwave oven
- 5. To prev