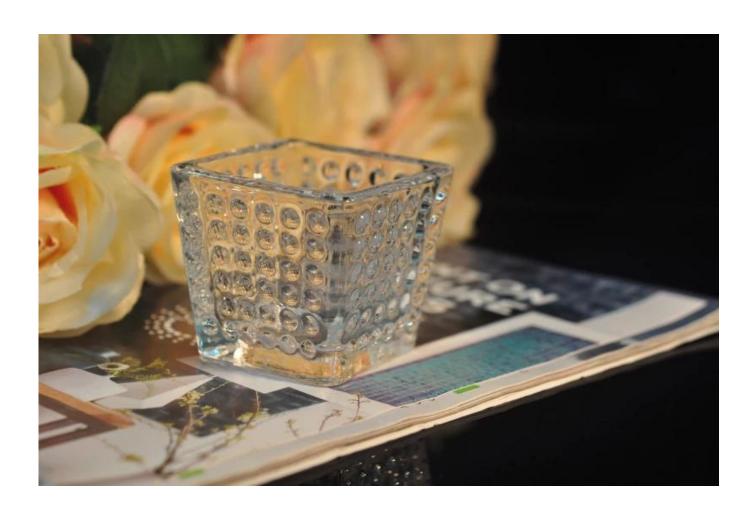

## Square spot tealight holder

| S. 19 m 6 - 65   |                                                                            |
|------------------|----------------------------------------------------------------------------|
| Product Details  |                                                                            |
| Item No.         | SGZS15091501                                                               |
| Material         | High white glass                                                           |
| Process          | Machine press                                                              |
| Samples time     | 1. 5 days if at exist shaped and size of glass                             |
|                  | 2. 15 days if need new shape or size of glass                              |
| Packing          | Normal packing,4 pcs into inner box, 48 pcs per carton                     |
| Product Capacity | 500,000~1,000,000 pcs per month                                            |
| Delivery time    | Within 35 days after the sample and order confirmed                        |
| Payment terms    | 30% deposit by T/T in advance and the balance against the copy of B/L      |
| Shipment         | By sea, by air, by Express and your shipping agent is acceptable           |
| Product Features | 1. Machine press <u>glass candle holder</u> with high quality              |
|                  | 2. Suitable for used in hotel, home, etc.                                  |
|                  | 3. It is eco-friendly                                                      |
|                  | 4. Meet ASTM test                                                          |
|                  | 1. Different designs and sizes for choice                                  |
|                  | 2 .Any color painted, frost, electroplate, pattern laser carver processing |
| For your choices | 3. Special package like shrink wrap, color gift box, white gift box etc.   |
|                  | 4. We have exclusive workers for quality control                           |
|                  | 5. We have professional workshop and warehouse to ensure the delivery time |
|                  |                                                                            |

More Product Pictures

Similar Products Link