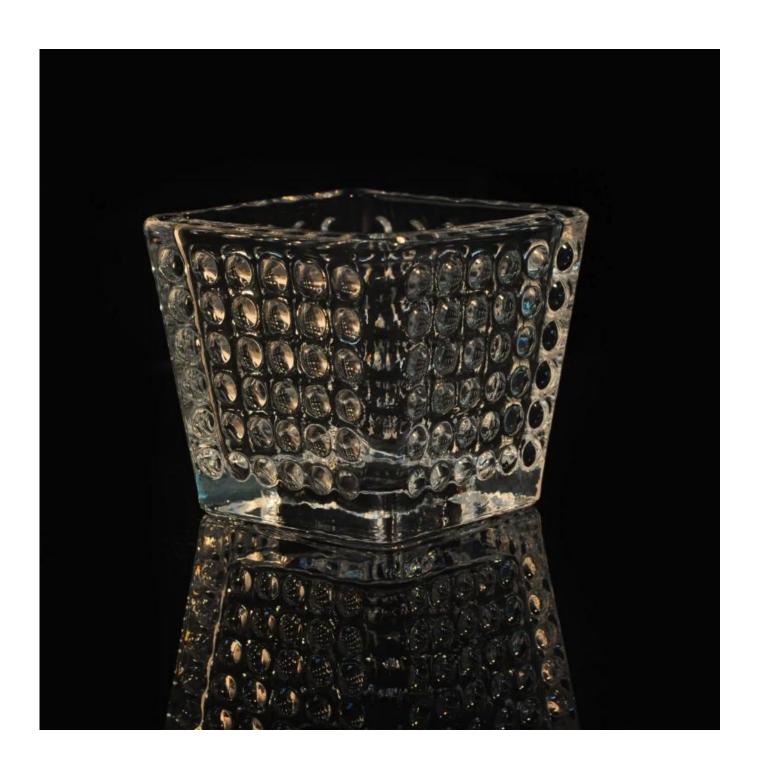

| 3. It is eco-friendly                                                      |
|                  | 4. Meet ASTM test                                                          |
|                  | 1. Different designs and sizes for choice                                  |
|                  | 2 .Any color painted, frost, electroplate, pattern laser carver processing |
| For your choices | 3. Special package like shrink wrap, color gift box, white gift box etc.   |
|                  | 4. We have exclusive workers for quality control                           |
|                  | 5. We have professional workshop and warehouse to ensure the delivery time |
|                  |                                                                            |

More Product Pictures









Similar Products Link















## The features of month blown glass

- 1. Its advantage including abundance sculpt, technics, surface effects, color etc.
- 2. The quality is difficult control and the tolerance of the size, weight and shape are bigger.
- 3. The price is high and the product is limited for the special technic glass.

## Method of application

- 1. Using it under guide of the adult
- 2. Washing it with clean or boiling water before usage
- 3. No touching the rim of glass cup,try to take the bottom or the handle of it

## **Cautions**

- 1. Beer, red wine, white wine, beverage or hot water not be too full
- 2. To avoid to hurt your children's hand, please put it in the place where they can't reach
- 3. Avoid dropping ,Collision and strong impact
- 4. Not available fo