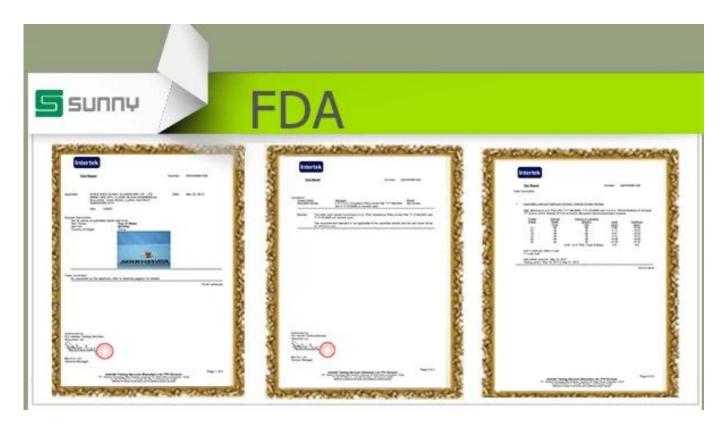

## SGZW15042203

| High white glass                                                                                                                                                                                                                                                                                                                                                   |
|--------------------------------------------------------------------------------------------------------------------------------------------------------------------------------------------------------------------------------------------------------------------------------------------------------------------------------------------------------------------|
| Machine pressed whisky glass                                                                                                                                                                                                                                                                                                                                       |
| <ol> <li>5 days if at exist shaped and size of glass</li> <li>15 days if need new shape or size of glass</li> </ol>                                                                                                                                                                                                                                                |
| Normal packing,72pcs per carton                                                                                                                                                                                                                                                                                                                                    |
| 500,000~1,000,000 pcs per month                                                                                                                                                                                                                                                                                                                                    |
| Within 35 days after the sample and order confirmed                                                                                                                                                                                                                                                                                                                |
| 30% deposit by T/T in advance and the balance against the copy of B/L                                                                                                                                                                                                                                                                                              |
| By sea, by air, by Express and your shipping agent is acceptable                                                                                                                                                                                                                                                                                                   |
| <ol> <li>Machine pressed glass cup with high quality</li> <li>Suitable for used in hotel, home, etc.</li> <li>It is eco-friendly glass material</li> <li>Meet LFGB,FDA,CA65 test</li> </ol>                                                                                                                                                                        |
| <ol> <li>Different designs and sizes for choice</li> <li>Any color painted, frost, electroplate, pattern laser carver processing</li> <li>Special package like shrink wrap, color gift box, white gift box etc.</li> <li>We have exclusive workers for quality control</li> <li>We have professional workshop and warehouse to ensure the delivery time</li> </ol> |
|                                                                                                                                                                                                                                                                                                                                                                    |