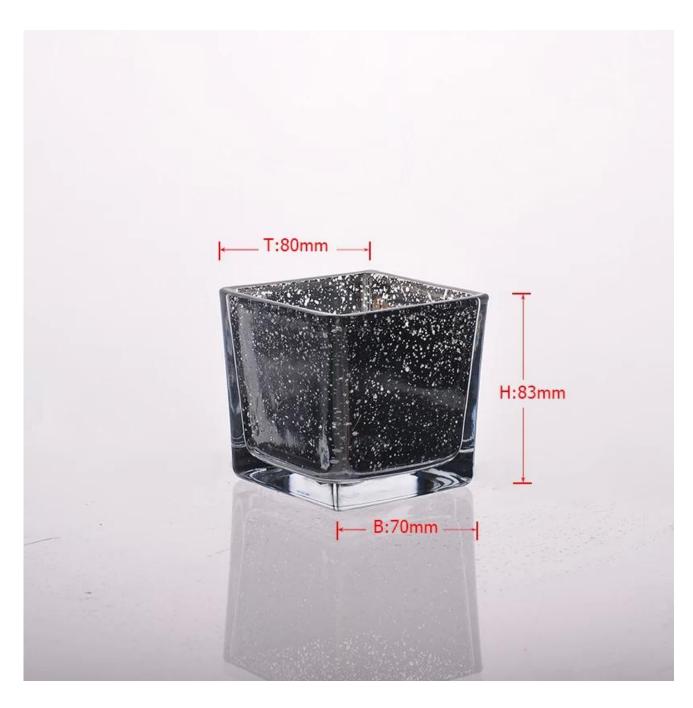

| رحر | Product Details | Every day is sunny day |
|-----|-----------------|------------------------|

|                  | adol Doldino                                                               |
|------------------|----------------------------------------------------------------------------|
| Item No.         | SGWJ1005                                                                   |
| Material         | Glass                                                                      |
| Process          | Machine pressed                                                            |
| Samples time     | 1. 5 days if at exist shaped and size of glass                             |
|                  | 2. 15 days if need new shape or size of glass                              |
| Packing          | Normal packing,4 pcs into inner box, 48 pcs per carton                     |
| Product Capacity | 500,000~1,000,000 pcs per month                                            |
| Delivery time    | Within 35 days after the sample and order confirmed                        |
| Payment terms    | 30% deposit by T/T in advance and the balance against the copy of B/L      |
| Shipment         | By sea, by air, by Express and your shipping agent is acceptable           |
|                  | 1. Hand made glass candle holder with high quality                         |
| Product Features | 2. Suitable for used in hotel, home, etc.                                  |
|                  | 3. It is eco-friendly                                                      |
|                  | 4. Meet FDA test & CA 65 test                                              |
|                  | 1. Different designs and sizes for choice                                  |
|                  | 2 .Any color painted, frost, electroplate, pattern laser carver processing |
| For your choices | 3. Special package like shrink wrap, color gift box, white gift box etc.   |
|                  | 4. We have exclusive workers for quality control                           |
|                  | 5. We have professional workshop and warehouse to ensure the delivery time |
|                  |                                                                            |