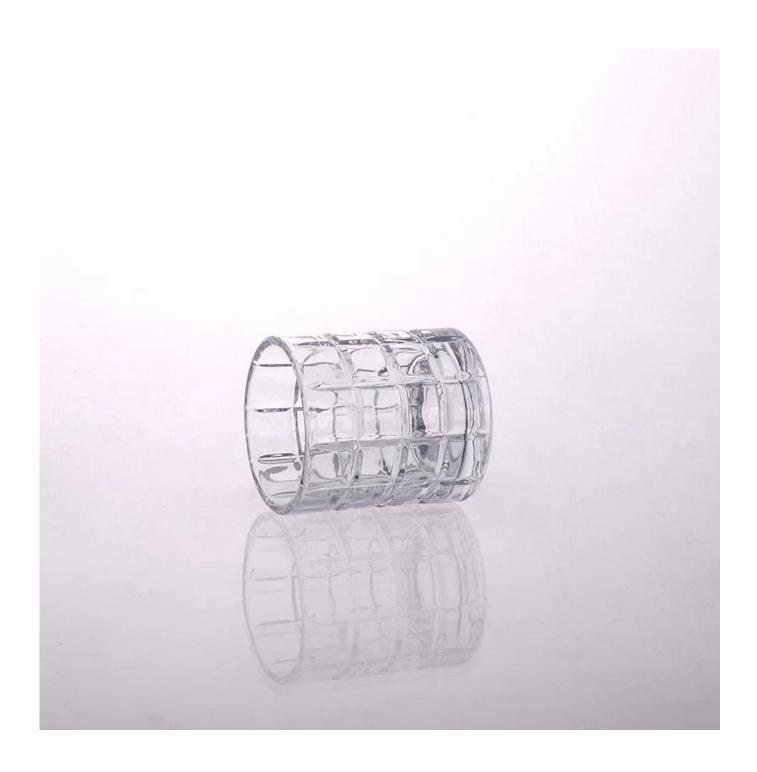

## Square lattice patten machine press candle holder

| Product Details  |                                                                            |
|------------------|----------------------------------------------------------------------------|
|                  |                                                                            |
| Material         | high white glass material                                                  |
| Process          | Hand made                                                                  |
| Samples time     | 1. 5 days if at exist shaped and size of glass                             |
|                  | 2. 15 days if need new shape or size of glass                              |
| Packing          | Normal packing,4 pcs into inner box, 48 pcs per carton                     |
| Product Capacity | 500,000~1,000,000 pcs per month                                            |
| Delivery time    | Within 35 days after the sample and order confirmed                        |
| Payment terms    | 30% deposit by T/T in advance and the balance against the copy of B/L      |
| Shipment         | By sea, by air, by Express and your shipping agent is acceptable           |
|                  | 1. Hand made glass candle holder with high quality                         |
| Product Features | 2. Suitable for used in hotel, home, etc.                                  |
|                  | 3. It is eco-friendly                                                      |
|                  | 4. Meet FDA test & CA 65 test                                              |
|                  | 1. Different designs and sizes for choice                                  |
|                  | 2 .Any color painted, frost, electroplate, pattern laser carver processing |
| For your choices | 3. Special package like shrink wrap, color gift box, white gift box etc.   |
|                  | 4. We have exclusive workers for quality control                           |
|                  | 5. We have professional workshop and warehouse to ensure the delivery time |