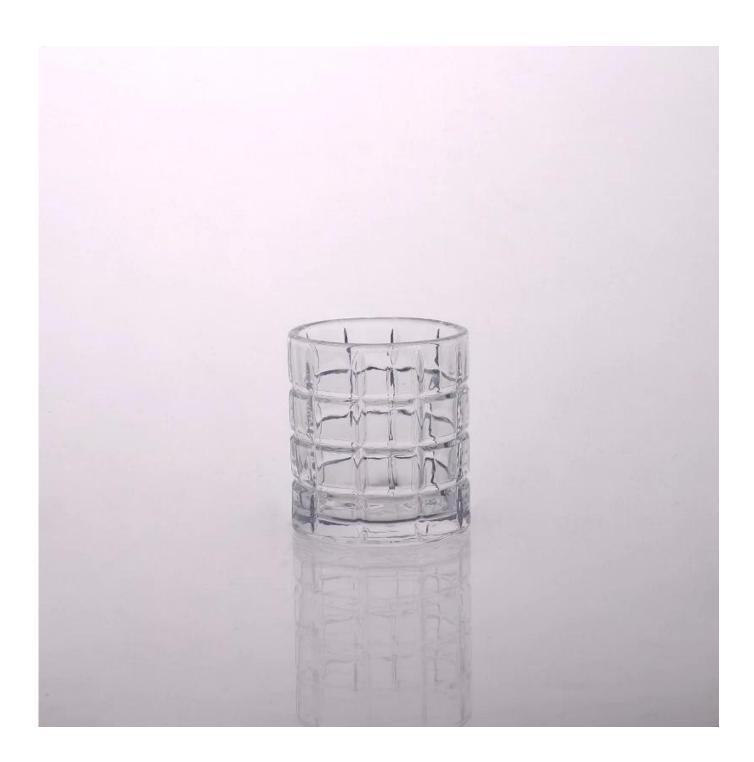

## Square lattice patten machine press candle holder

| Product Details  |                                                                            |
|------------------|----------------------------------------------------------------------------|
|                  |                                                                            |
| Material         | high white glass material                                                  |
| Process          | Hand made                                                                  |
| Samples time     | 1. 5 days if at exist shaped and size of glass                             |
|                  | 2. 15 days if need new shape or size of glass                              |
| Packing          | Normal packing,4 pcs into inner box, 48 pcs per carton                     |
| Product Capacity | 500,000~1,000,000 pcs per month                                            |
| Delivery time    | Within 35 days after the sample and order confirmed                        |
| Payment terms    | 30% deposit by T/T in advance and the balance against the copy of B/L      |
| Shipment         | By sea, by air, by Express and your shipping agent is acceptable           |
|                  | 1. Hand made glass candle holder with high quality                         |
| Product Features | 2. Suitable for used in hotel, home, etc.                                  |
|                  | 3. It is eco-friendly                                                      |
|                  | 4. Meet FDA test & CA 65 test                                              |
|                  | 1. Different designs and sizes for choice                                  |
|                  | 2 .Any color painted, frost, electroplate, pattern laser carver processing |
| For your choices | 3. Special package like shrink wrap, color gift box, white gift box etc.   |
|                  | 4. We have exclusive workers for quality control                           |
|                  | 5. We have professional workshop and warehouse to ensure the delivery time |