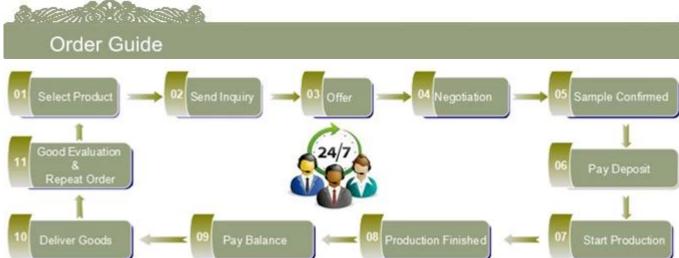

|



























Factory Show









## Instructions:

- 1. Please use this product under adult supervision
- 2. Before use, please clean or disinfect the product with boiling water
- 3. Please do not hold the edge of the cup, bottom bracket or hand grip

## NOTES:

- 1. Do not install too full attention to fluid
- 2. Keep out of children untouchable place

- 3. Avoid dropping, collision4. not be placed in a microwave, oven
- 5. Do not put the product on top of the fire

If you want to know more Candle holders and other glass products, you can visit the following link: http://www.okcandle.com/Or visitFAQ