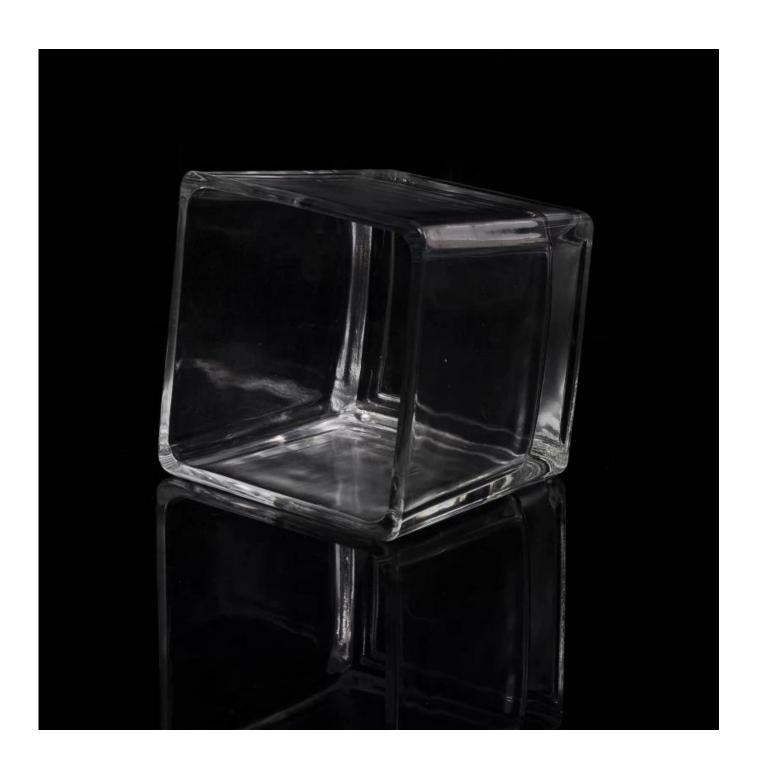

## Square glass holder

| JOHO - (5 K       |                                                                                  |
|-------------------|----------------------------------------------------------------------------------|
| Product Details   |                                                                                  |
| Product ID        | SGJG15081904                                                                     |
| Material          | High white material glass                                                        |
| Crafts            | Machine press glass candle jar                                                   |
| Proofing time     | 1. Existing products, sample time 5 days                                         |
|                   | 2. The need to re-mold, sample time 15 days                                      |
| Package           | General packaging, 48 / Carton                                                   |
| Capacity          | 500,000 to 1,000,000 / month                                                     |
| Delivery Time     | 35 days after sample and order confirmation                                      |
| Payment Terms     | T / T 30% down payment, pay the balance due to see a copy of the bill of         |
|                   | lading                                                                           |
| Transport         | Maritime transport, air transport, international express delivery; guests        |
|                   | designated freight forwarding                                                    |
|                   | 1. Machine made <u>Glass candle jar</u>                                          |
|                   | 2. Can be used in hotels, home,bar,etc                                           |
| Product Features  | 3. Environmental material                                                        |
|                   | 4. FDA test, CA65 test                                                           |
|                   | 1. satisfy your different design and size                                        |
|                   | 2. Any color of paint, frosting, electroplating, laser engraving can be done     |
| For you to choose | 3. provide special packaging such as shrink film, color gift box, white gift box |
|                   | 4. We have a dedicated quality control team to control product quality           |
|                   | 5. We have professional production bases and warehouses to ensure delivery       |
|                   |                                                                                  |
|                   |                                                                                  |
|                   |                                                                                  |
|                   |                                                                                  |