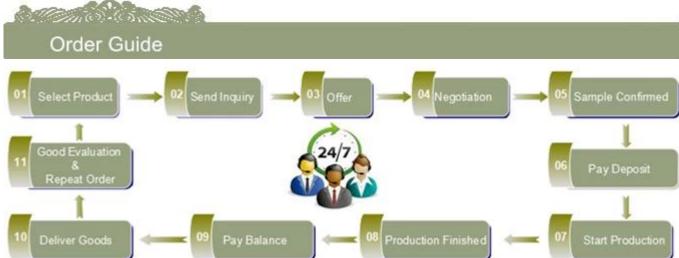

## Square glass holder

| JOHO - (5 K       |                                                                                  |
|-------------------|----------------------------------------------------------------------------------|
| Product Details   |                                                                                  |
| Product ID        | SGJG15081904                                                                     |
| Material          | High white material glass                                                        |
| Crafts            | Machine press glass candle jar                                                   |
| Proofing time     | 1. Existing products, sample time 5 days                                         |
|                   | 2. The need to re-mold, sample time 15 days                                      |
| Package           | General packaging, 48 / Carton                                                   |
| Capacity          | 500,000 to 1,000,000 / month                                                     |
| Delivery Time     | 35 days after sample and order confirmation                                      |
| Payment Terms     | T / T 30% down payment, pay the balance due to see a copy of the bill of         |
|                   | lading                                                                           |
| Transport         | Maritime transport, air transport, international express delivery; guests        |
|                   | designated freight forwarding                                                    |
|                   | 1. Machine made <u>Glass candle jar</u>                                          |
|                   | 2. Can be used in hotels, home,bar,etc                                           |
| Product Features  | 3. Environmental material                                                        |
|                   | 4. FDA test, CA65 test                                                           |
|                   | 1. satisfy your different design and size                                        |
|                   | 2. Any color of paint, frosting, electroplating, laser engraving can be done     |
| For you to choose | 3. provide special packaging such as shrink film, color gift box, white gift box |
|                   | 4. We have a dedicated quality control team to control product quality           |
|                   | 5. We have professional production bases and warehouses to ensure delivery       |
|                   |                                                                                  |
|                   |                                                                                  |
|                   |                                                                                  |
|                   |                                                                                  |