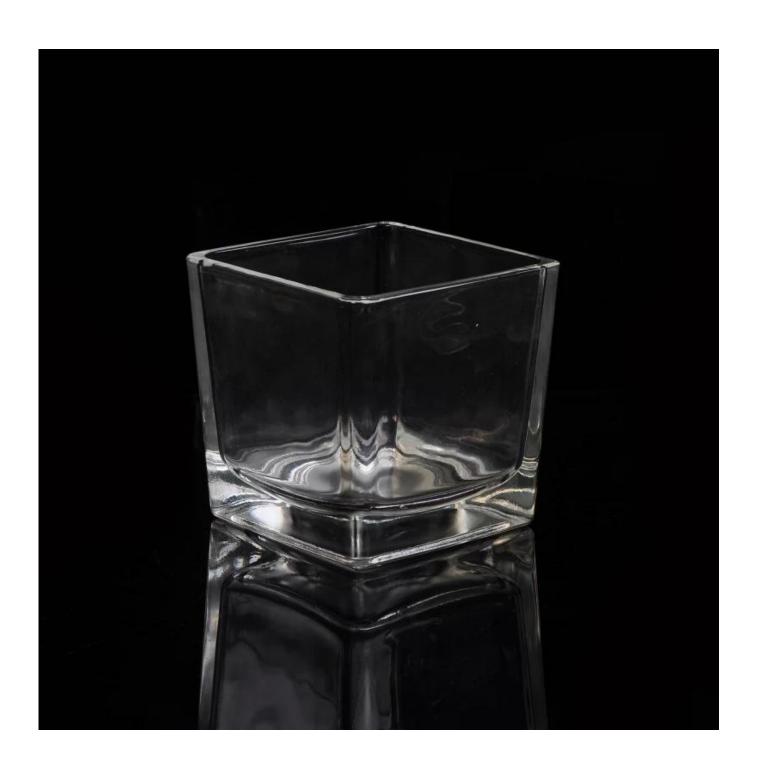

## Square glass holder

| JOHO - (5 K       |                                                                                  |
|-------------------|----------------------------------------------------------------------------------|
| Product Details   |                                                                                  |
| Product ID        | SGJG15081904                                                                     |
| Material          | High white material glass                                                        |
| Crafts            | Machine press glass candle jar                                                   |
| Proofing time     | 1. Existing products, sample time 5 days                                         |
|                   | 2. The need to re-mold, sample time 15 days                                      |
| Package           | General packaging, 48 / Carton                                                   |
| Capacity          | 500,000 to 1,000,000 / month                                                     |
| Delivery Time     | 35 days after sample and order confirmation                                      |
| Payment Terms     | T / T 30% down payment, pay the balance due to see a copy of the bill of         |
|                   | lading                                                                           |
| Transport         | Maritime transport, air transport, international express delivery; guests        |
|                   | designated freight forwarding                                                    |
|                   | 1. Machine made <u>Glass candle jar</u>                                          |
|                   | 2. Can be used in hotels, home,bar,etc                                           |
| Product Features  | 3. Environmental material                                                        |
|                   | 4. FDA test, CA65 test                                                           |
|                   | 1. satisfy your different design and size                                        |
|                   | 2. Any color of paint, frosting, electroplating, laser engraving can be done     |
| For you to choose | 3. provide special packaging such as shrink film, color gift box, white gift box |
|                   | 4. We have a dedicated quality control team to control product quality           |
|                   | 5. We have professional production bases and warehouses to ensure delivery       |
|                   |                                                                                  |
|                   |                                                                                  |
|                   |                                                                                  |
|                   |                                                                                  |