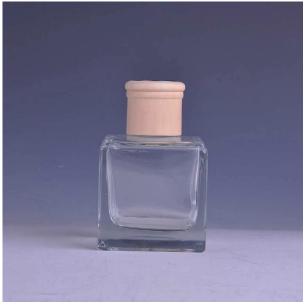

## Product Details:

|                  | 601 0005                                                                |
|------------------|-------------------------------------------------------------------------|
| Item No.         | SGLG2065                                                                |
| Material         | High white glass                                                        |
| Process          | Machine made                                                            |
| Samples time     | 1. 5 days if at exist shaped and size of glass                          |
|                  | 2. 15 days if need new shape or size of glass                           |
| Packing          | Normal packing, 6 pcs / inner box, 144pcs/carton                        |
| Product Capacity | 500,000~1,000,000 pcs per month                                         |
| Delivery time    | Within 35 days after the sample and order confirmed                     |
| Payment terms    | 30% deposit by T/T in advance and the balance against the copy of       |
|                  | B/L                                                                     |
| Shipment         | By sea, by air, by Express and your shipping agent is acceptable        |
| Product Features | 1.IS Machine product                                                    |
|                  | 2. Professional Q/C for quality control                                 |
|                  | 3.Competitive price and quality                                         |
|                  | 4. Soonest shipment                                                     |
|                  |                                                                         |
| For your choose  | 1. Any logo printing on the glass body                                  |
|                  | 2.Any color painted, frost, electro plate, pattern laser carver for the |
|                  | finish                                                                  |
|                  | 3. Special package like shrink wrap, color gift box, white gift box etc |
|                  | 4. Open new mould for the glass, wood, plastic or metal as you like     |
|                  | 5. Different size and shapes meet your needs                            |
|                  |                                                                         |

Product Photo:

Company Show:

Factory Show:

Related Product□

For more  $\underline{\text{glass essential oil bottle}}$  or any  $\underline{\text{glassware}}$ 

please visit our website: <a href="http://www.okcandle.com/">http://www.okcandle.com/</a>