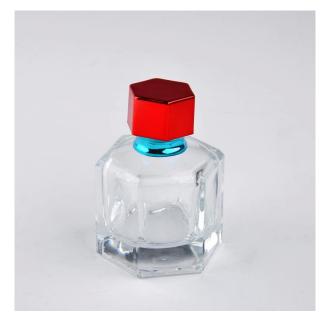

## Product Details:

|                  | 601 0005                                                                |
|------------------|-------------------------------------------------------------------------|
| Item No.         | SGLG2065                                                                |
| Material         | High white glass                                                        |
| Process          | Machine made                                                            |
| Samples time     | 1. 5 days if at exist shaped and size of glass                          |
|                  | 2. 15 days if need new shape or size of glass                           |
| Packing          | Normal packing, 6 pcs / inner box, 144pcs/carton                        |
| Product Capacity | 500,000~1,000,000 pcs per month                                         |
| Delivery time    | Within 35 days after the sample and order confirmed                     |
| Payment terms    | 30% deposit by T/T in advance and the balance against the copy of       |
|                  | B/L                                                                     |
| Shipment         | By sea, by air, by Express and your shipping agent is acceptable        |
| Product Features | 1.IS Machine product                                                    |
|                  | 2. Professional Q/C for quality control                                 |
|                  | 3.Competitive price and quality                                         |
|                  | 4. Soonest shipment                                                     |
|                  |                                                                         |
| For your choose  | 1. Any logo printing on the glass body                                  |
|                  | 2.Any color painted, frost, electro plate, pattern laser carver for the |
|                  | finish                                                                  |
|                  | 3. Special package like shrink wrap, color gift box, white gift box etc |
|                  | 4. Open new mould for the glass, wood, plastic or metal as you like     |
|                  | 5. Different size and shapes meet your needs                            |
|                  |                                                                         |

Product Photo:

Company Show:

Factory Show:

Related Product□

For more  $\underline{\text{glass essential oil bottle}}$  or any  $\underline{\text{glassware}}$ 

please visit our website: <a href="http://www.okcandle.com/">http://www.okcandle.com/</a>