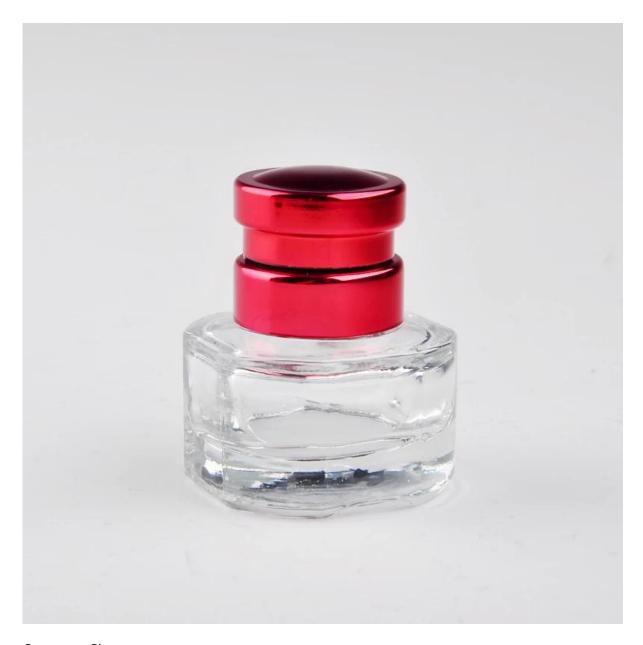

## Product Details:

|                  | 601 0005                                                                |
|------------------|-------------------------------------------------------------------------|
| Item No.         | SGLG2065                                                                |
| Material         | High white glass                                                        |
| Process          | Machine made                                                            |
| Samples time     | 1. 5 days if at exist shaped and size of glass                          |
|                  | 2. 15 days if need new shape or size of glass                           |
| Packing          | Normal packing, 6 pcs / inner box, 144pcs/carton                        |
| Product Capacity | 500,000~1,000,000 pcs per month                                         |
| Delivery time    | Within 35 days after the sample and order confirmed                     |
| Payment terms    | 30% deposit by T/T in advance and the balance against the copy of       |
|                  | B/L                                                                     |
| Shipment         | By sea, by air, by Express and your shipping agent is acceptable        |
| Product Features | 1.IS Machine product                                                    |
|                  | 2. Professional Q/C for quality control                                 |
|                  | 3.Competitive price and quality                                         |
|                  | 4. Soonest shipment                                                     |
|                  |                                                                         |
| For your choose  | 1. Any logo printing on the glass body                                  |
|                  | 2.Any color painted, frost, electro plate, pattern laser carver for the |
|                  | finish                                                                  |
|                  | 3. Special package like shrink wrap, color gift box, white gift box etc |
|                  | 4. Open new mould for the glass, wood, plastic or metal as you like     |
|                  | 5. Different size and shapes meet your needs                            |
|                  |                                                                         |

Product Photo:

Company Show:

Factory Show:

Related Product□

For more  $\underline{\text{glass essential oil bottle}}$  or any  $\underline{\text{glassware}}$ 

please visit our website: <a href="http://www.okcandle.com/">http://www.okcandle.com/</a>