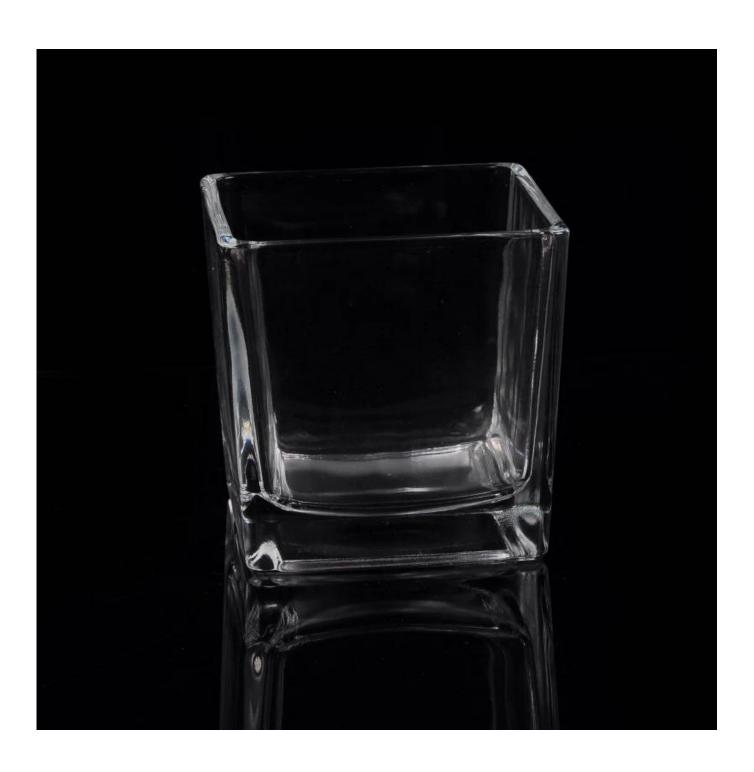

| Product Details   |                                                                                  |
|-------------------|----------------------------------------------------------------------------------|
| Product ID        | SGJG15081903                                                                     |
| Material          | High white material glass                                                        |
| Crafts            | Machine press glass candle jar                                                   |
| Proofing time     | 1. Existing products, sample time 5 days                                         |
|                   | 2. The need to re-mold, sample time 15 days                                      |
| Package           | General packaging, 48 / Carton                                                   |
| Capacity          | 500,000 to 1,000,000 / month                                                     |
| Delivery Time     | 35 days after sample and order confirmation                                      |
| Payment Terms     | T / T 30% down payment, pay the balance due to see a copy of the bill of         |
|                   | lading                                                                           |
| Transport         | Maritime transport, air transport, international express delivery; guests        |
|                   | designated freight forwarding                                                    |
|                   | 1. Machine made <u>Glass candle jar</u>                                          |
|                   | 2. Can be used in hotels, home,bar,etc                                           |
| Product Features  | 3. Environmental material                                                        |
|                   | 4. FDA test, CA65 test                                                           |
|                   | 1. satisfy your different design and size                                        |
|                   | 2. Any color of paint, frosting, electroplating, laser engraving can be done     |
| For you to choose | 3. provide special packaging such as shrink film, color gift box, white gift box |
|                   | 4. We have a dedicated quality control team to control product quality           |
|                   | 5. We have professional production bases and warehouses to ensure delivery       |
|                   |                                                                                  |
|                   |                                                                                  |
|                   |                                                                                  |