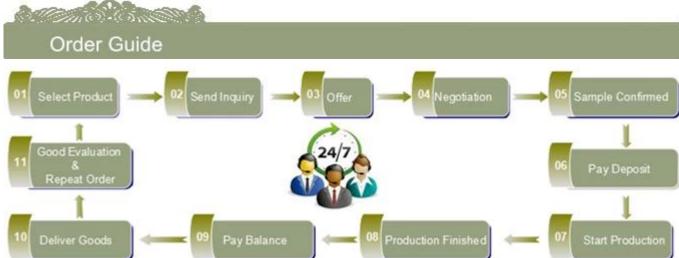

| Product Details   |                                                                                  |
|-------------------|----------------------------------------------------------------------------------|
| Product ID        | SGJG15081903                                                                     |
| Material          | High white material glass                                                        |
| Crafts            | Machine press glass candle jar                                                   |
| Proofing time     | 1. Existing products, sample time 5 days                                         |
|                   | 2. The need to re-mold, sample time 15 days                                      |
| Package           | General packaging, 48 / Carton                                                   |
| Capacity          | 500,000 to 1,000,000 / month                                                     |
| Delivery Time     | 35 days after sample and order confirmation                                      |
| Payment Terms     | T / T 30% down payment, pay the balance due to see a copy of the bill of         |
|                   | lading                                                                           |
| Transport         | Maritime transport, air transport, international express delivery; guests        |
|                   | designated freight forwarding                                                    |
|                   | 1. Machine made <u>Glass candle jar</u>                                          |
|                   | 2. Can be used in hotels, home,bar,etc                                           |
| Product Features  | 3. Environmental material                                                        |
|                   | 4. FDA test, CA65 test                                                           |
|                   | 1. satisfy your different design and size                                        |
|                   | 2. Any color of paint, frosting, electroplating, laser engraving can be done     |
| For you to choose | 3. provide special packaging such as shrink film, color gift box, white gift box |
|                   | 4. We have a dedicated quality control team to control product quality           |
|                   | 5. We have professional production bases and warehouses to ensure delivery       |
|                   |                                                                                  |
|                   |                                                                                  |
|                   |                                                                                  |