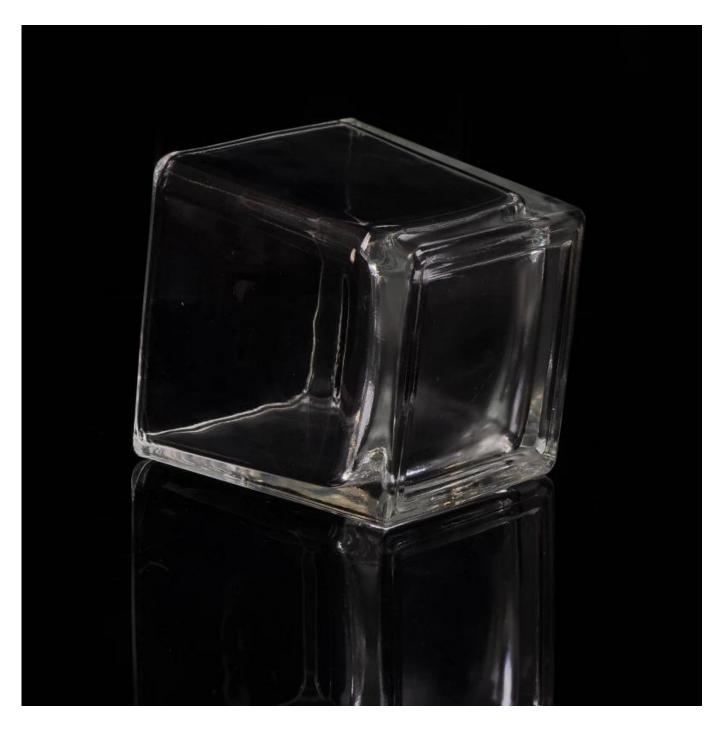

| Product Details   |                                                                                  |
|-------------------|----------------------------------------------------------------------------------|
| Product ID        | SGJG15081903                                                                     |
| Material          | High white material glass                                                        |
| Crafts            | Machine press glass candle jar                                                   |
| Proofing time     | 1. Existing products, sample time 5 days                                         |
|                   | 2. The need to re-mold, sample time 15 days                                      |
| Package           | General packaging, 48 / Carton                                                   |
| Capacity          | 500,000 to 1,000,000 / month                                                     |
| Delivery Time     | 35 days after sample and order confirmation                                      |
| Payment Terms     | T / T 30% down payment, pay the balance due to see a copy of the bill of         |
|                   | lading                                                                           |
| Transport         | Maritime transport, air transport, international express delivery; guests        |
|                   | designated freight forwarding                                                    |
|                   | 1. Machine made <u>Glass candle jar</u>                                          |
|                   | 2. Can be used in hotels, home,bar,etc                                           |
| Product Features  | 3. Environmental material                                                        |
|                   | 4. FDA test, CA65 test                                                           |
|                   | 1. satisfy your different design and size                                        |
|                   | 2. Any color of paint, frosting, electroplating, laser engraving can be done     |
| For you to choose | 3. provide special packaging such as shrink film, color gift box, white gift box |
|                   | 4. We have a dedicated quality control team to control product quality           |
|                   | 5. We have professional production bases and warehouses to ensure delivery       |
|                   |                                                                                  |
|                   |                                                                                  |
|                   |                                                                                  |