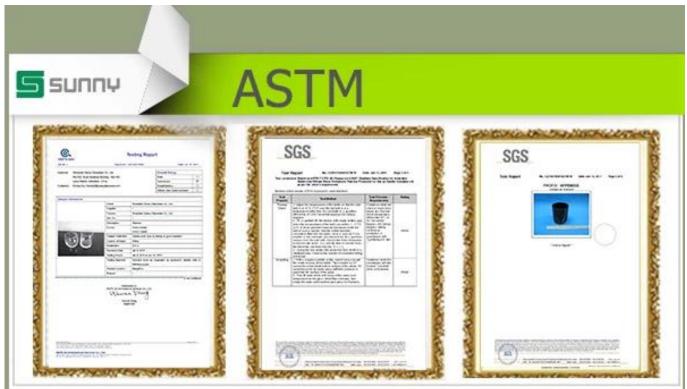

| Product Details   |                                                                                  |
|-------------------|----------------------------------------------------------------------------------|
| Product ID        | SGJG15081903                                                                     |
| Material          | High white material glass                                                        |
| Crafts            | Machine press glass candle jar                                                   |
| Proofing time     | 1. Existing products, sample time 5 days                                         |
|                   | 2. The need to re-mold, sample time 15 days                                      |
| Package           | General packaging, 48 / Carton                                                   |
| Capacity          | 500,000 to 1,000,000 / month                                                     |
| Delivery Time     | 35 days after sample and order confirmation                                      |
| Payment Terms     | T / T 30% down payment, pay the balance due to see a copy of the bill of         |
|                   | lading                                                                           |
| Transport         | Maritime transport, air transport, international express delivery; guests        |
|                   | designated freight forwarding                                                    |
|                   | 1. Machine made <u>Glass candle jar</u>                                          |
|                   | 2. Can be used in hotels, home,bar,etc                                           |
| Product Features  | 3. Environmental material                                                        |
|                   | 4. FDA test, CA65 test                                                           |
|                   | 1. satisfy your different design and size                                        |
|                   | 2. Any color of paint, frosting, electroplating, laser engraving can be done     |
| For you to choose | 3. provide special packaging such as shrink film, color gift box, white gift box |
|                   | 4. We have a dedicated quality control team to control product quality           |
|                   | 5. We have professional production bases and warehouses to ensure delivery       |
|                   |                                                                                  |
|                   |                                                                                  |
|                   |                                                                                  |