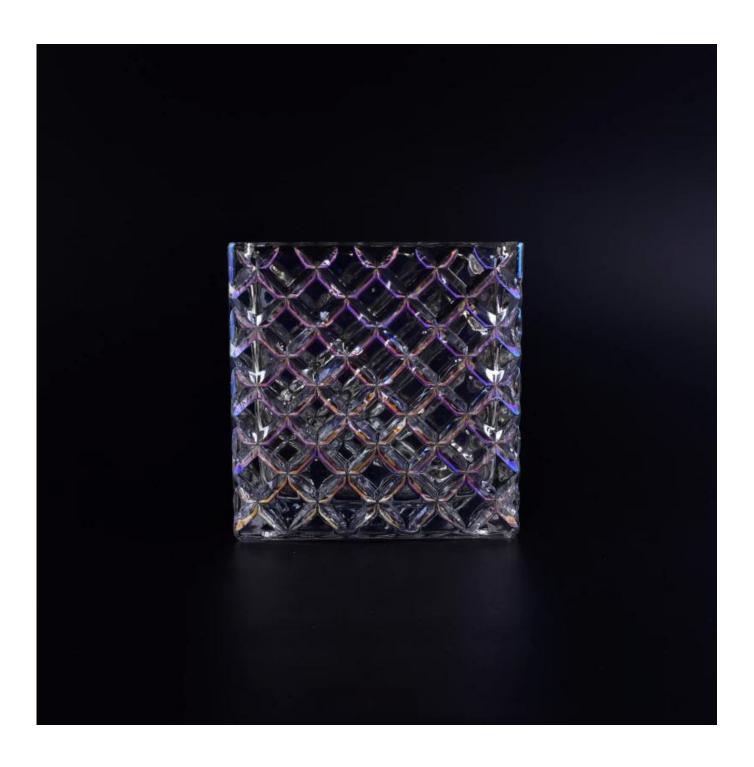

## Square glass candle jar with ion plating finish

| Product Details |                    |                                                                                                                                                                                                                  |
|-----------------|--------------------|------------------------------------------------------------------------------------------------------------------------------------------------------------------------------------------------------------------|
|                 | Item No            | SGLYP16112305                                                                                                                                                                                                    |
|                 | Size               | Top dia: 12.3cm Bottom dia::8cm Height: 12 cm Weight: 573 g Capacity: 726ml                                                                                                                                      |
|                 | Capacity           | 700ml glass jar for candles                                                                                                                                                                                      |
|                 | Material           | hight white oval glass jar                                                                                                                                                                                       |
|                 | Craft              | Machine pressglass candle jar for wholesale                                                                                                                                                                      |
|                 | Sample             | 7days                                                                                                                                                                                                            |
|                 | Terms of payment   | 30% deposit by T/T in advance and the balance after showing copy of L/C                                                                                                                                          |
|                 | Certification      | ASTM,food Safe, Dish washer test, FDA, LFGB                                                                                                                                                                      |
|                 | For your<br>choice | 1, Any logo printing on glass body 2, Any color painted, frosted, electroplating, logo laser for the finish 3, Special packing like shrink wrap, color gift box, white box etc 4, Any shape, size meet your need |