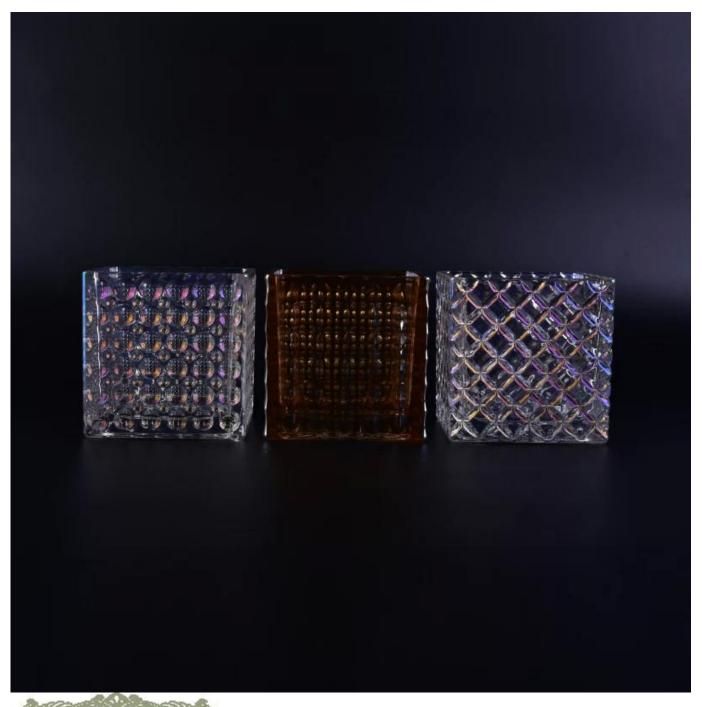

## Square glass candle jar with ion plating finish

| Product Details |                    |                                                                                                                                                                                                                  |
|-----------------|--------------------|------------------------------------------------------------------------------------------------------------------------------------------------------------------------------------------------------------------|
|                 | Item No            | SGLYP16112305                                                                                                                                                                                                    |
|                 | Size               | Top dia: 12.3cm Bottom dia::8cm Height: 12 cm Weight: 573 g Capacity: 726ml                                                                                                                                      |
|                 | Capacity           | 700ml glass jar for candles                                                                                                                                                                                      |
|                 | Material           | hight white oval glass jar                                                                                                                                                                                       |
|                 | Craft              | Machine pressglass candle jar for wholesale                                                                                                                                                                      |
|                 | Sample             | 7days                                                                                                                                                                                                            |
|                 | Terms of payment   | 30% deposit by T/T in advance and the balance after showing copy of L/C                                                                                                                                          |
|                 | Certification      | ASTM,food Safe, Dish washer test, FDA, LFGB                                                                                                                                                                      |
|                 | For your<br>choice | 1, Any logo printing on glass body 2, Any color painted, frosted, electroplating, logo laser for the finish 3, Special packing like shrink wrap, color gift box, white box etc 4, Any shape, size meet your need |