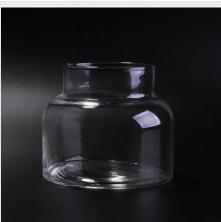

## Square glass candle jar with ion plating finish

| Product Details |                    |                                                                                                                                                                                                                  |
|-----------------|--------------------|------------------------------------------------------------------------------------------------------------------------------------------------------------------------------------------------------------------|
|                 | Item No            | SGLYP16112305                                                                                                                                                                                                    |
|                 | Size               | Top dia: 12.3cm Bottom dia::8cm Height: 12 cm Weight: 573 g Capacity: 726ml                                                                                                                                      |
|                 | Capacity           | 700ml glass jar for candles                                                                                                                                                                                      |
|                 | Material           | hight white oval glass jar                                                                                                                                                                                       |
|                 | Craft              | Machine pressglass candle jar for wholesale                                                                                                                                                                      |
|                 | Sample             | 7days                                                                                                                                                                                                            |
|                 | Terms of payment   | 30% deposit by T/T in advance and the balance after showing copy of L/C                                                                                                                                          |
|                 | Certification      | ASTM,food Safe, Dish washer test, FDA, LFGB                                                                                                                                                                      |
|                 | For your<br>choice | 1, Any logo printing on glass body 2, Any color painted, frosted, electroplating, logo laser for the finish 3, Special packing like shrink wrap, color gift box, white box etc 4, Any shape, size meet your need |