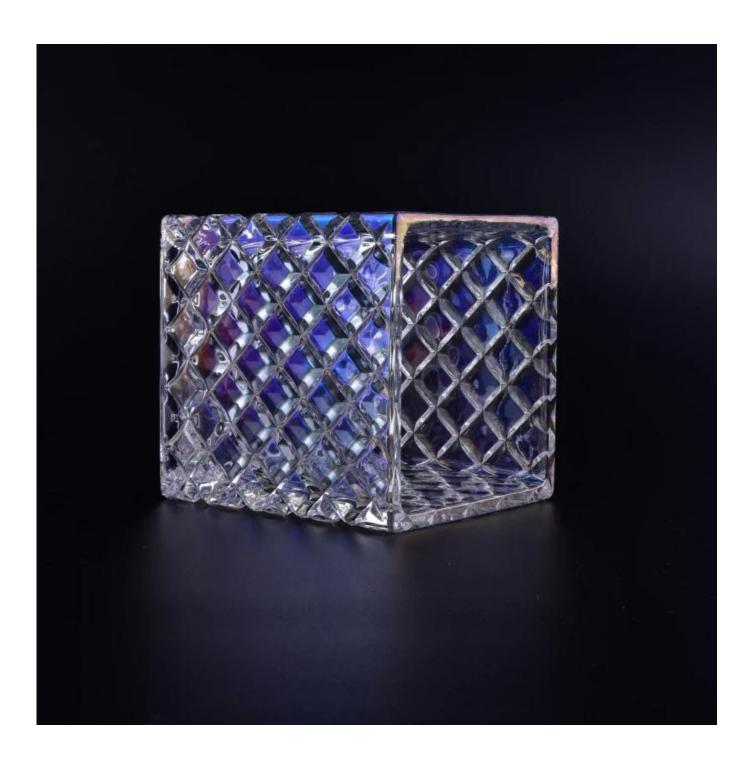

## Square glass candle jar with ion plating finish

| Product Details |                    |                                                                                                                                                                                                                  |
|-----------------|--------------------|------------------------------------------------------------------------------------------------------------------------------------------------------------------------------------------------------------------|
|                 | Item No            | SGLYP16112305                                                                                                                                                                                                    |
|                 | Size               | Top dia: 12.3cm Bottom dia::8cm Height: 12 cm Weight: 573 g Capacity: 726ml                                                                                                                                      |
|                 | Capacity           | 700ml glass jar for candles                                                                                                                                                                                      |
|                 | Material           | hight white oval glass jar                                                                                                                                                                                       |
|                 | Craft              | Machine pressglass candle jar for wholesale                                                                                                                                                                      |
|                 | Sample             | 7days                                                                                                                                                                                                            |
|                 | Terms of payment   | 30% deposit by T/T in advance and the balance after showing copy of L/C                                                                                                                                          |
|                 | Certification      | ASTM,food Safe, Dish washer test, FDA, LFGB                                                                                                                                                                      |
|                 | For your<br>choice | 1, Any logo printing on glass body 2, Any color painted, frosted, electroplating, logo laser for the finish 3, Special packing like shrink wrap, color gift box, white box etc 4, Any shape, size meet your need |