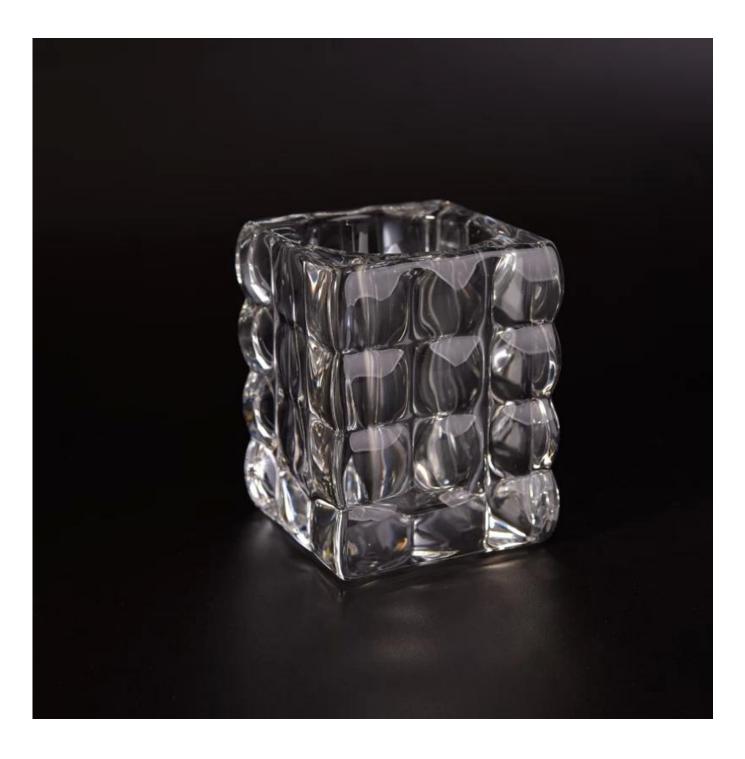

## Square crystal glass candle jars

| Product Item         | SGML17081212                                                                                                                                                                                                                                      |
|----------------------|---------------------------------------------------------------------------------------------------------------------------------------------------------------------------------------------------------------------------------------------------|
| Product<br>Dimension | Top dia:63mm<br>Bottom dia: 63mm<br>Height: 83mm<br>Weight: 500g<br>Capacity:110ml                                                                                                                                                                |
| Processing Way       | square clear glass candle jars                                                                                                                                                                                                                    |
| Deep Processing      | machine made crystal glass candle containers                                                                                                                                                                                                      |
| Min Qty              | 5000 units                                                                                                                                                                                                                                        |
| Product Features     | <ol> <li>diamond glass candle holders</li> <li>glass candle holders for home fragrance</li> <li>Outdoor glass candle jars</li> <li>as a gift for friend,family,etc.</li> <li>used for birthday party,wedding,and other room decoration</li> </ol> |
| Test                 | Pass ASTM test/anneling test                                                                                                                                                                                                                      |