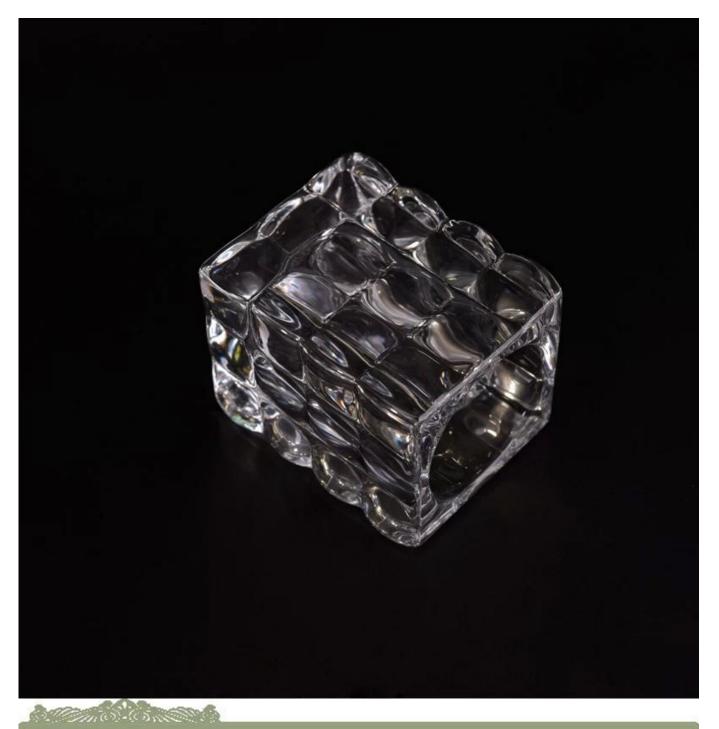

## Square crystal glass candle jars

| Product Item         | SGML17081212                                                                                                                                                                                                                                      |
|----------------------|---------------------------------------------------------------------------------------------------------------------------------------------------------------------------------------------------------------------------------------------------|
| Product<br>Dimension | Top dia:63mm<br>Bottom dia: 63mm<br>Height: 83mm<br>Weight: 500g<br>Capacity:110ml                                                                                                                                                                |
| Processing Way       | square clear glass candle jars                                                                                                                                                                                                                    |
| Deep Processing      | machine made crystal glass candle containers                                                                                                                                                                                                      |
| Min Qty              | 5000 units                                                                                                                                                                                                                                        |
| Product Features     | <ol> <li>diamond glass candle holders</li> <li>glass candle holders for home fragrance</li> <li>Outdoor glass candle jars</li> <li>as a gift for friend,family,etc.</li> <li>used for birthday party,wedding,and other room decoration</li> </ol> |
| Test                 | Pass ASTM test/anneling test                                                                                                                                                                                                                      |