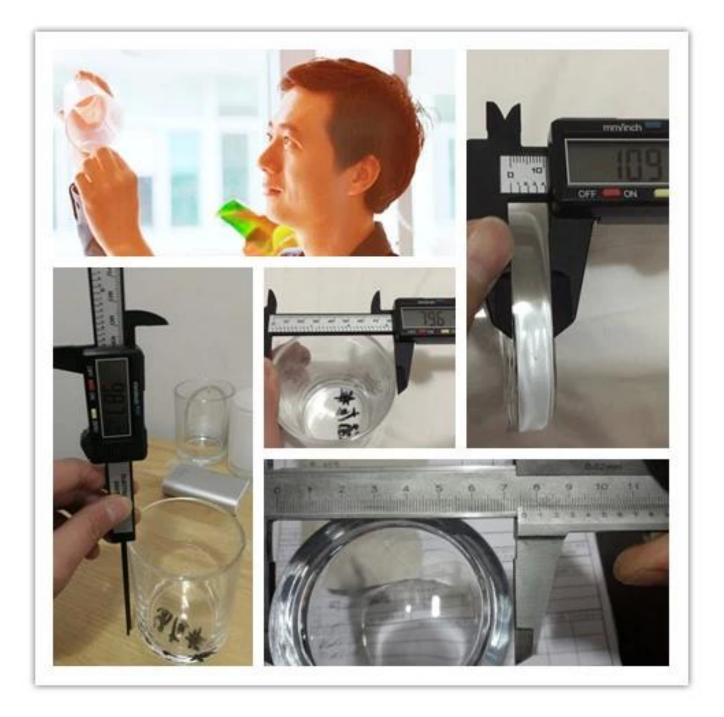

## Square crystal glass candle jars

| Product Item         | SGML17081212                                                                                                                                                                                                                                      |
|----------------------|---------------------------------------------------------------------------------------------------------------------------------------------------------------------------------------------------------------------------------------------------|
| Product<br>Dimension | Top dia:63mm<br>Bottom dia: 63mm<br>Height: 83mm<br>Weight: 500g<br>Capacity:110ml                                                                                                                                                                |
| Processing Way       | square clear glass candle jars                                                                                                                                                                                                                    |
| Deep Processing      | machine made crystal glass candle containers                                                                                                                                                                                                      |
| Min Qty              | 5000 units                                                                                                                                                                                                                                        |
| Product Features     | <ol> <li>diamond glass candle holders</li> <li>glass candle holders for home fragrance</li> <li>Outdoor glass candle jars</li> <li>as a gift for friend,family,etc.</li> <li>used for birthday party,wedding,and other room decoration</li> </ol> |
| Test                 | Pass ASTM test/anneling test                                                                                                                                                                                                                      |