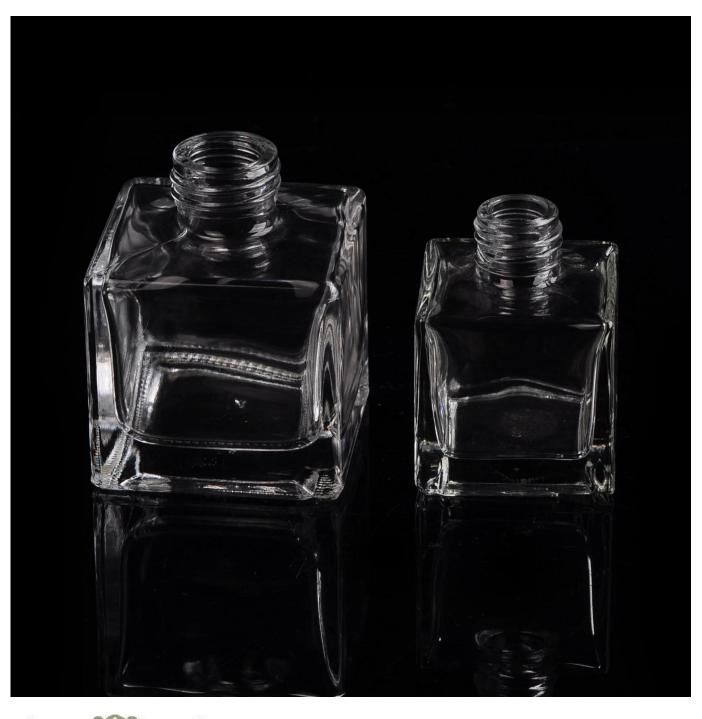

## Square clear glass perfume bottle with screw top

| Item name       | Square clear glass perfume bottle with screw top                                                                                                   |
|-----------------|----------------------------------------------------------------------------------------------------------------------------------------------------|
| Item No.        | SGLG15101603                                                                                                                                       |
| Size            | T:25mm*B:67mm*H:95mm                                                                                                                               |
| Capacity/Weight | 376g/180ml                                                                                                                                         |
| Sample time     | 1.5 days if at exist shape and size of products 2.15 days if need new shape and size of products                                                   |
| Packing         | Normal safety packing<br>24pcs/36pcs/48pcs etc. per export<br>carton with egg divider                                                              |
| MOQ             | 100000pcs                                                                                                                                          |
| Delivery time   | Within 35 days after order confirmed                                                                                                               |
| Payment terms   | 30% deposit by T/T in advance, the balance after showing the copy of B/L                                                                           |
| Product feature | 1.High quality and competitve prices 2.Meet FDA, SGS,LFGB etc. test 3.Eco-friendly 4.Widely apply to Wedding, party, home, bar etc. 5.Machine made |