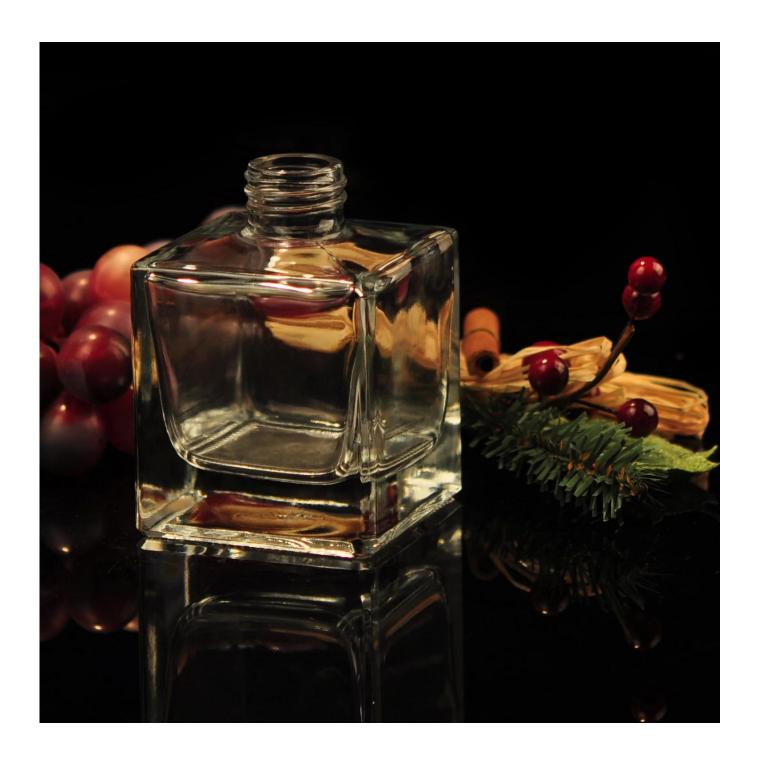

## Square clear glass perfume bottle with screw top

| Item name       | Square clear glass perfume bottle with screw top                                                                                                   |
|-----------------|----------------------------------------------------------------------------------------------------------------------------------------------------|
| Item No.        | SGLG15101603                                                                                                                                       |
| Size            | T:25mm*B:67mm*H:95mm                                                                                                                               |
| Capacity/Weight | 376g/180ml                                                                                                                                         |
| Sample time     | 1.5 days if at exist shape and size of products 2.15 days if need new shape and size of products                                                   |
| Packing         | Normal safety packing<br>24pcs/36pcs/48pcs etc. per export<br>carton with egg divider                                                              |
| MOQ             | 100000pcs                                                                                                                                          |
| Delivery time   | Within 35 days after order confirmed                                                                                                               |
| Payment terms   | 30% deposit by T/T in advance, the balance after showing the copy of B/L                                                                           |
| Product feature | 1.High quality and competitve prices 2.Meet FDA, SGS,LFGB etc. test 3.Eco-friendly 4.Widely apply to Wedding, party, home, bar etc. 5.Machine made |