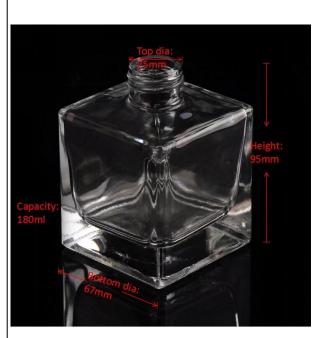

## Square clear glass perfume bottle with screw top

| Item name       | Square clear glass perfume bottle with screw top                                                                                                   |
|-----------------|----------------------------------------------------------------------------------------------------------------------------------------------------|
| Item No.        | SGLG15101603                                                                                                                                       |
| Size            | T:25mm*B:67mm*H:95mm                                                                                                                               |
| Capacity/Weight | 376g/180ml                                                                                                                                         |
| Sample time     | 1.5 days if at exist shape and size of products 2.15 days if need new shape and size of products                                                   |
| Packing         | Normal safety packing<br>24pcs/36pcs/48pcs etc. per export<br>carton with egg divider                                                              |
| MOQ             | 100000pcs                                                                                                                                          |
| Delivery time   | Within 35 days after order confirmed                                                                                                               |
| Payment terms   | 30% deposit by T/T in advance, the balance after showing the copy of B/L                                                                           |
| Product feature | 1.High quality and competitve prices 2.Meet FDA, SGS,LFGB etc. test 3.Eco-friendly 4.Widely apply to Wedding, party, home, bar etc. 5.Machine made |