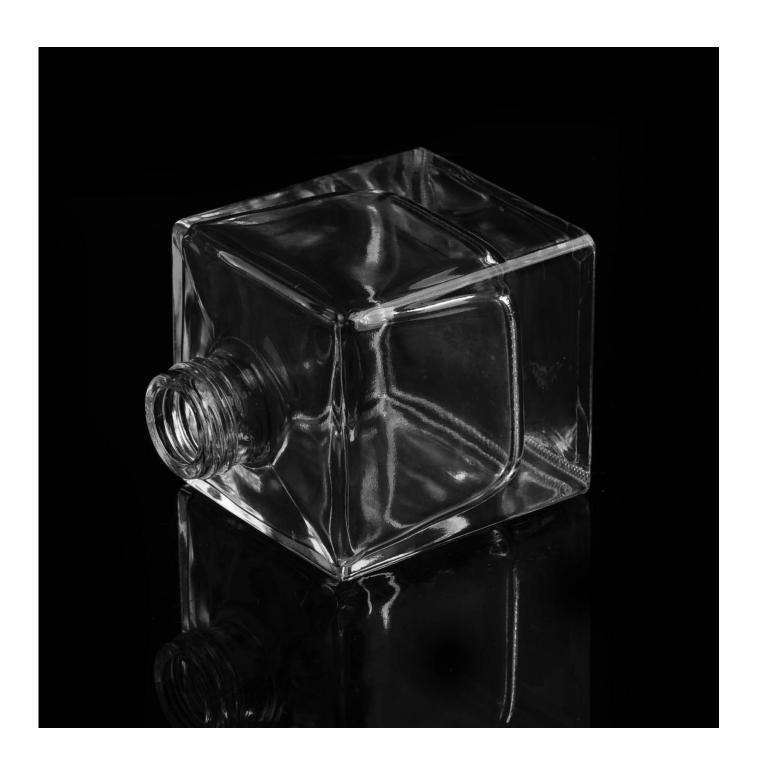

## Square clear glass perfume bottle with screw top

| Item name       | Square clear glass perfume bottle with screw top                                                                                                   |
|-----------------|----------------------------------------------------------------------------------------------------------------------------------------------------|
| Item No.        | SGLG15101603                                                                                                                                       |
| Size            | T:25mm*B:67mm*H:95mm                                                                                                                               |
| Capacity/Weight | 376g/180ml                                                                                                                                         |
| Sample time     | 1.5 days if at exist shape and size of products 2.15 days if need new shape and size of products                                                   |
| Packing         | Normal safety packing<br>24pcs/36pcs/48pcs etc. per export<br>carton with egg divider                                                              |
| MOQ             | 100000pcs                                                                                                                                          |
| Delivery time   | Within 35 days after order confirmed                                                                                                               |
| Payment terms   | 30% deposit by T/T in advance, the balance after showing the copy of B/L                                                                           |
| Product feature | 1.High quality and competitve prices 2.Meet FDA, SGS,LFGB etc. test 3.Eco-friendly 4.Widely apply to Wedding, party, home, bar etc. 5.Machine made |