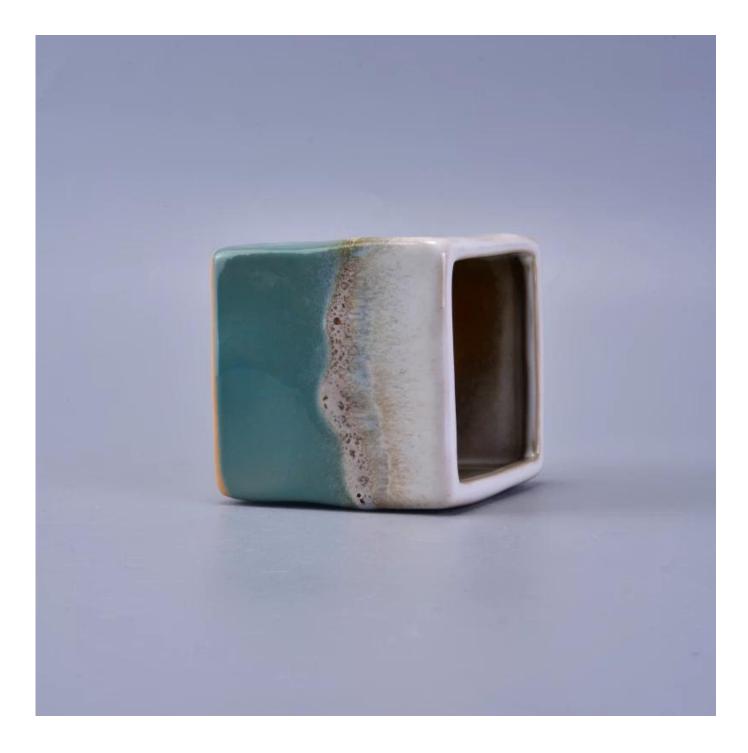

# Square ceramic vase for candles

| Item number.             | SGWQ17010510                                                                                                                                      |
|--------------------------|---------------------------------------------------------------------------------------------------------------------------------------------------|
| Material                 | Ceramic                                                                                                                                           |
| Craft                    | Handmade ceramic candle holders for home decoration                                                                                               |
| Samples time             | <ol> <li>5 days if there is a form and size of the ceramic</li> <li>15 days, if you need a new shape and size ceramic</li> </ol>                  |
| Product Capacity         | 500,000 ~ 1,000,000 pieces per month                                                                                                              |
| The Features of products | <ol> <li>Hand made <u>home decor ceramic candle holder</u></li> <li>Suitable for use in hotel, house, etc.</li> <li>This eco-friendly.</li> </ol> |

### **Usage of Product**

- 1. Ceramic canlde holders can be used in wedding decoration, home decoration, party, banquet ect,
- 2. This candle container is very great as a gorgeous centerpiece for an event
- 3. The pottery candle jars can decorate your indoors and outdoors with this delicated rose figure glass candle holder.
- 4. The ceramic candle vessel is wonderful gift as housewarmings and other events.