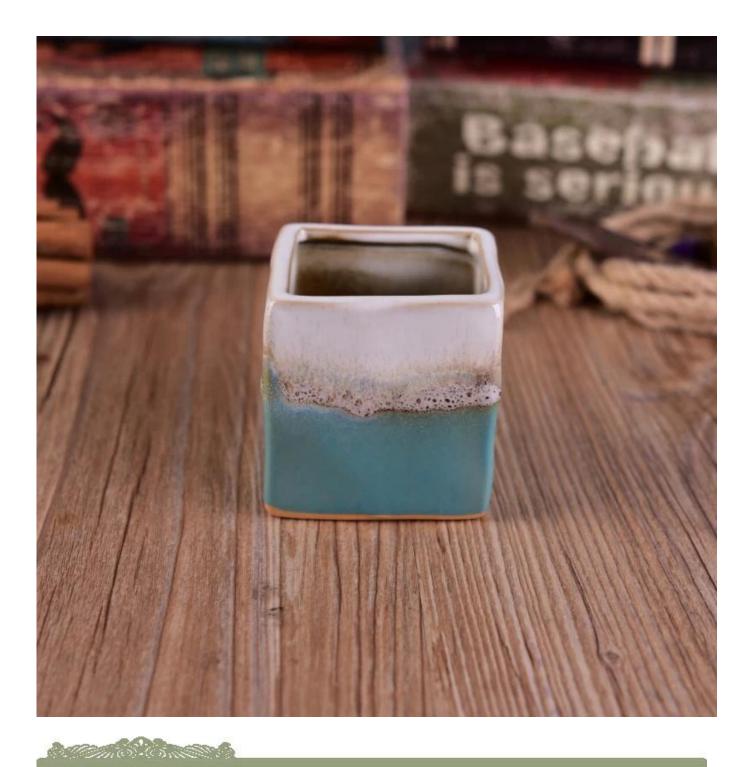

# Square ceramic vase for candles

| Item number.             | SGWQ17010510                                                                                                                                      |
|--------------------------|---------------------------------------------------------------------------------------------------------------------------------------------------|
| Material                 | Ceramic                                                                                                                                           |
| Craft                    | Handmade ceramic candle holders for home decoration                                                                                               |
| Samples time             | <ol> <li>5 days if there is a form and size of the ceramic</li> <li>15 days, if you need a new shape and size ceramic</li> </ol>                  |
| Product Capacity         | 500,000 ~ 1,000,000 pieces per month                                                                                                              |
| The Features of products | <ol> <li>Hand made <u>home decor ceramic candle holder</u></li> <li>Suitable for use in hotel, house, etc.</li> <li>This eco-friendly.</li> </ol> |

### **Usage of Product**

- 1. Ceramic canlde holders can be used in wedding decoration, home decoration, party, banquet ect,
- 2. This candle container is very great as a gorgeous centerpiece for an event
- 3. The pottery candle jars can decorate your indoors and outdoors with this delicated rose figure glass candle holder.
- 4. The ceramic candle vessel is wonderful gift as housewarmings and other events.