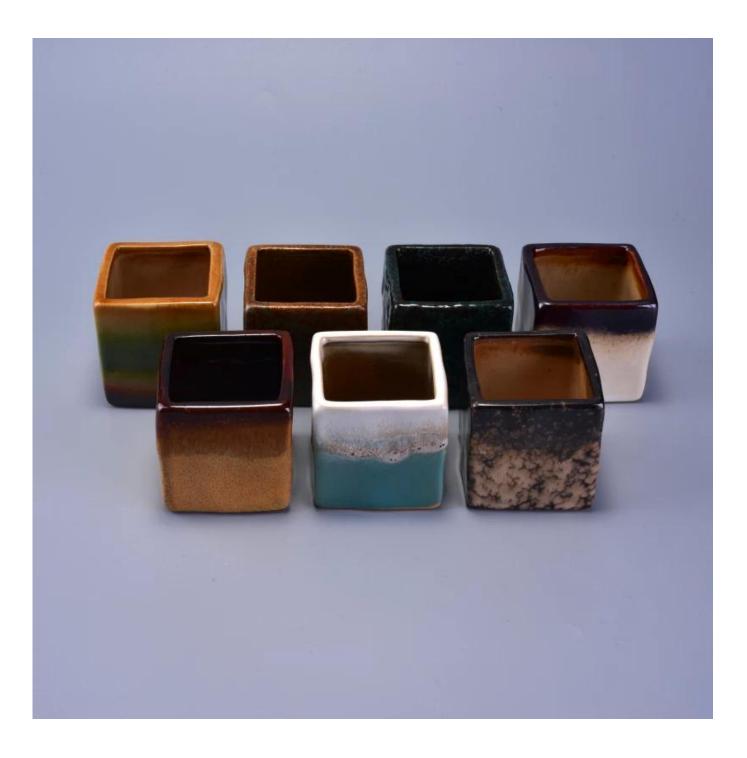

### What can we do for you

- 1. Various designs and sizes for selection
- 2 Any color painted, cold, electroplating, laser model Processing cutter
- 3. Special package as shrink film, color gift box, white gift box, etc.
- 4. We are exclusive of employees for quality control to promise the quality.
- 5. We have a professional workshop and warehouse for ensure delivery time

# Square ceramic vase for candles

| Item number.             | SGWQ17010510                                                                                                                                      |
|--------------------------|---------------------------------------------------------------------------------------------------------------------------------------------------|
| Material                 | Ceramic                                                                                                                                           |
| Craft                    | Handmade ceramic candle holders for home decoration                                                                                               |
| Samples time             | <ol> <li>5 days if there is a form and size of the ceramic</li> <li>15 days, if you need a new shape and size ceramic</li> </ol>                  |
| Product Capacity         | 500,000 ~ 1,000,000 pieces per month                                                                                                              |
| The Features of products | <ol> <li>Hand made <u>home decor ceramic candle holder</u></li> <li>Suitable for use in hotel, house, etc.</li> <li>This eco-friendly.</li> </ol> |