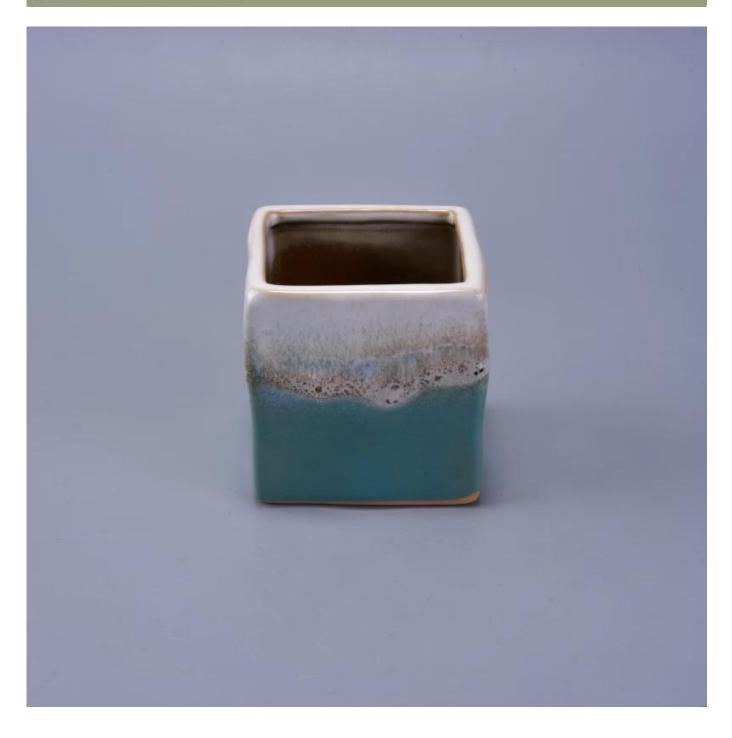

# Square ceramic vase for candles

| Item number.             | SGWQ17010510                                                                                                                                      |
|--------------------------|---------------------------------------------------------------------------------------------------------------------------------------------------|
| Material                 | Ceramic                                                                                                                                           |
| Craft                    | Handmade ceramic candle holders for home decoration                                                                                               |
| Samples time             | <ol> <li>5 days if there is a form and size of the ceramic</li> <li>15 days, if you need a new shape and size ceramic</li> </ol>                  |
| Product Capacity         | 500,000 ~ 1,000,000 pieces per month                                                                                                              |
| The Features of products | <ol> <li>Hand made <u>home decor ceramic candle holder</u></li> <li>Suitable for use in hotel, house, etc.</li> <li>This eco-friendly.</li> </ol> |

### **Usage of Product**

- 1. Ceramic canlde holders can be used in wedding decoration, home decoration, party, banquet ect,
- 2. This candle container is very great as a gorgeous centerpiece for an event
- 3. The pottery candle jars can decorate your indoors and outdoors with this delicated rose figure glass candle holder.
- 4. The ceramic candle vessel is wonderful gift as housewarmings and other events.