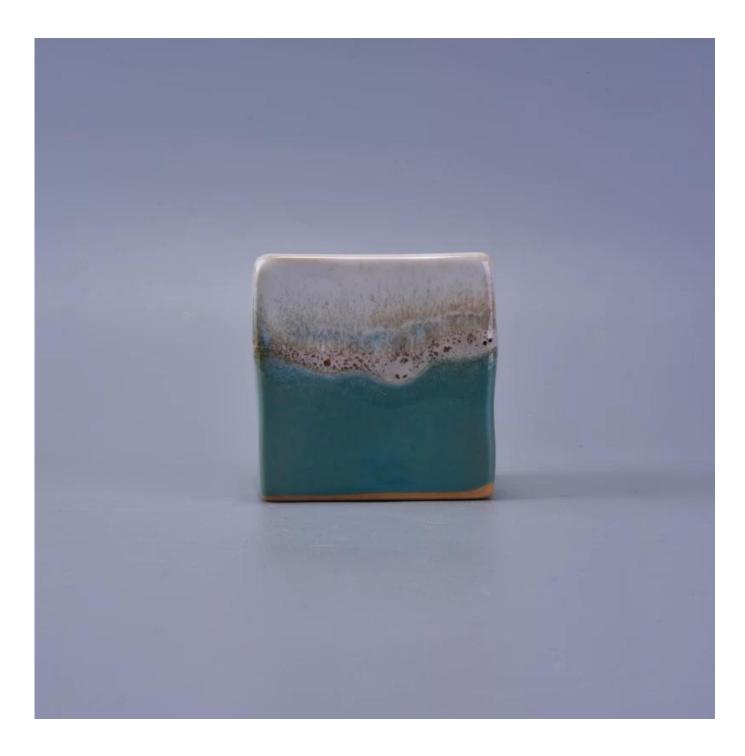

# Square ceramic vase for candles

| Item number.             | SGWQ17010510                                                                                                                                      |
|--------------------------|---------------------------------------------------------------------------------------------------------------------------------------------------|
| Material                 | Ceramic                                                                                                                                           |
| Craft                    | Handmade ceramic candle holders for home decoration                                                                                               |
| Samples time             | <ol> <li>5 days if there is a form and size of the ceramic</li> <li>15 days, if you need a new shape and size ceramic</li> </ol>                  |
| Product Capacity         | 500,000 ~ 1,000,000 pieces per month                                                                                                              |
| The Features of products | <ol> <li>Hand made <u>home decor ceramic candle holder</u></li> <li>Suitable for use in hotel, house, etc.</li> <li>This eco-friendly.</li> </ol> |

### **Usage of Product**

- 1. Ceramic canlde holders can be used in wedding decoration, home decoration, party, banquet ect,
- 2. This candle container is very great as a gorgeous centerpiece for an event
- 3. The pottery candle jars can decorate your indoors and outdoors with this delicated rose figure glass candle holder.
- 4. The ceramic candle vessel is wonderful gift as housewarmings and other events.