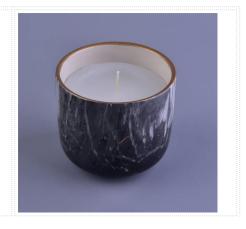

### Square ceramic candle holder with transmutation glaze finish

| Item number.             | SGWQ17010512                                                                                                                                                            |
|--------------------------|-------------------------------------------------------------------------------------------------------------------------------------------------------------------------|
| Material                 | Square ceramic candle holder with transmutation glaze finish                                                                                                            |
| Craft                    | hand made ceramic candle holders                                                                                                                                        |
| Samples time             | <ol> <li>5 days if there is a form and size of the ceramic</li> <li>15 days, if you need a new shape and size ceramic</li> </ol>                                        |
| Product Capacity         | 500,000 ~ 1,000,000 pieces per month                                                                                                                                    |
| The Features of products | <ol> <li>Hand made home decor ceramic candle holder</li> <li>used for scented candles,wax,etc</li> <li>It can be different colors pattern and shapes if need</li> </ol> |

#### **Usage of Product**

- 1. Ceramic canlde holders can be used in wedding decoration, home decoration, party,banquet etc,
- 2. This candle container is very great as a gorgeous centerpiece for an event

- 3. The pottery candle jars can decorate your indoors and outdoors with this delicated rose figure glass candle holder.
- 4. The ceramic candle vessel is wonderful gift as housewarmings and other events.