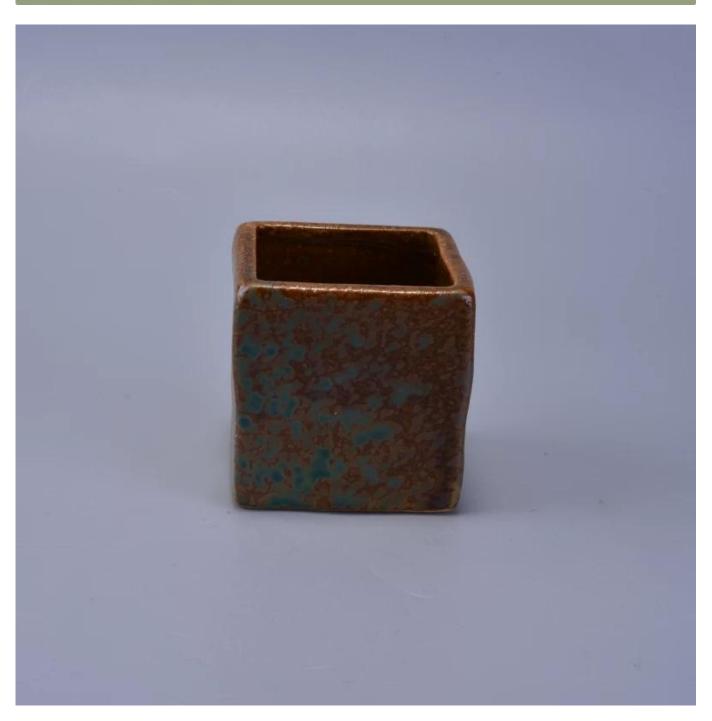

### Square ceramic candle holder with transmutation glaze finish

| Item number.             | SGWQ17010512                                                                                                                                                            |
|--------------------------|-------------------------------------------------------------------------------------------------------------------------------------------------------------------------|
| Material                 | Square ceramic candle holder with transmutation glaze finish                                                                                                            |
| Craft                    | hand made ceramic candle holders                                                                                                                                        |
| Samples time             | <ol> <li>5 days if there is a form and size of the ceramic</li> <li>15 days, if you need a new shape and size ceramic</li> </ol>                                        |
| Product Capacity         | 500,000 ~ 1,000,000 pieces per month                                                                                                                                    |
| The Features of products | <ol> <li>Hand made home decor ceramic candle holder</li> <li>used for scented candles,wax,etc</li> <li>It can be different colors pattern and shapes if need</li> </ol> |

#### What can we do for you

- 1. Various designs and sizes for selection
- 2 Any color painted, cold, electroplating, laser model Processing cutter
- 3. Special package as shrink film, color gift box, white gift box, etc.
- 4. We are exclusive of employees for quality control to promise the quality.
- 5. We have a professional workshop and warehouse for ensure delivery time

#### **Usage of Product**

- 1. Ceramic canlde holders can be used in wedding decoration, home decoration, party,banquet etc,
- 2. This candle container is very great as a gorgeous centerpiece for an event