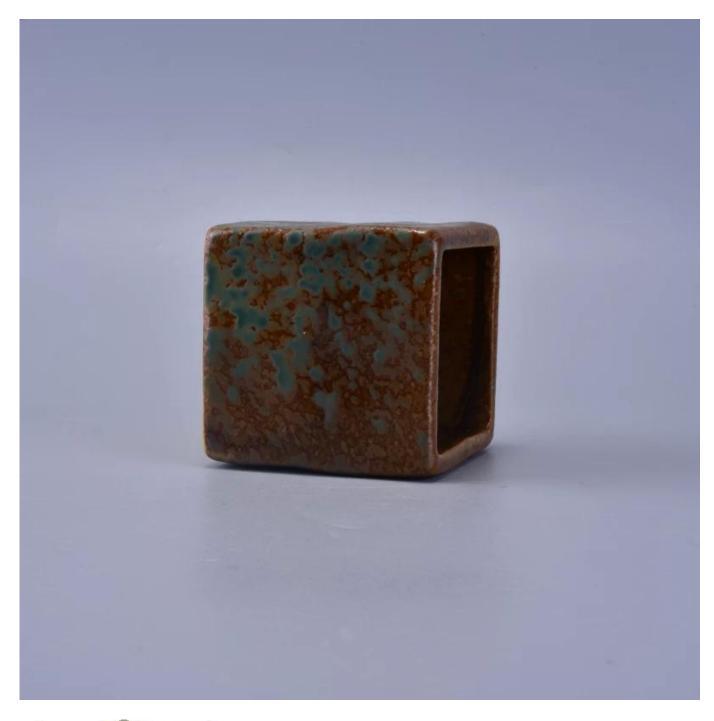

### Square ceramic candle holder with transmutation glaze finish

| Item number.             | SGWQ17010512                                                                                                                                                            |
|--------------------------|-------------------------------------------------------------------------------------------------------------------------------------------------------------------------|
| Material                 | Square ceramic candle holder with transmutation glaze finish                                                                                                            |
| Craft                    | hand made ceramic candle holders                                                                                                                                        |
| Samples time             | <ol> <li>5 days if there is a form and size of the ceramic</li> <li>15 days, if you need a new shape and size ceramic</li> </ol>                                        |
| Product Capacity         | 500,000 ~ 1,000,000 pieces per month                                                                                                                                    |
| The Features of products | <ol> <li>Hand made home decor ceramic candle holder</li> <li>used for scented candles,wax,etc</li> <li>It can be different colors pattern and shapes if need</li> </ol> |

#### What can we do for you

- 1. Various designs and sizes for selection
- 2 Any color painted, cold, electroplating, laser model Processing cutter
- 3. Special package as shrink film, color gift box, white gift box, etc.
- 4. We are exclusive of employees for quality control to promise the quality.
- 5. We have a professional workshop and warehouse for ensure delivery time

#### **Usage of Product**

- 1. Ceramic canlde holders can be used in wedding decoration, home decoration, party,banquet etc,
- 2. This candle container is very great as a gorgeous centerpiece for an event