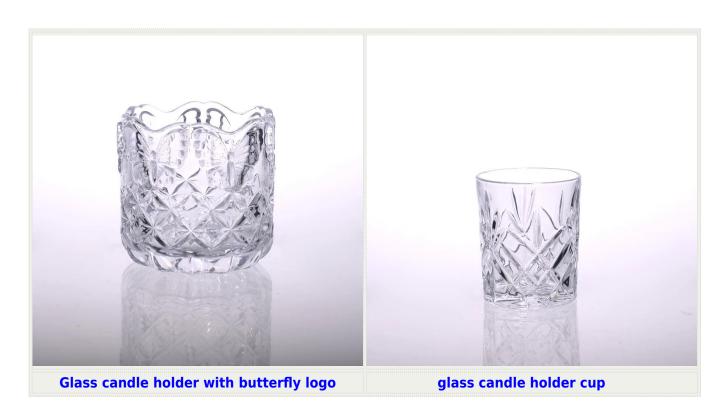

| Product ID        | SGJG15081904                                                                                                                                                                                                                                                                                                                                                                                       |
|-------------------|----------------------------------------------------------------------------------------------------------------------------------------------------------------------------------------------------------------------------------------------------------------------------------------------------------------------------------------------------------------------------------------------------|
| Material          | High white material glass                                                                                                                                                                                                                                                                                                                                                                          |
| Crafts            | Machine press glass candle jar                                                                                                                                                                                                                                                                                                                                                                     |
| Proofing time     | <ol> <li>Existing products, sample time 5 days</li> <li>The need to re-mold, sample time 15 days</li> </ol>                                                                                                                                                                                                                                                                                        |
| Package           | General packaging, 48 / Carton                                                                                                                                                                                                                                                                                                                                                                     |
| Capacity          | 500,000 to 1,000,000 / month                                                                                                                                                                                                                                                                                                                                                                       |
| Delivery Time     | 35 days after sample and order confirmation                                                                                                                                                                                                                                                                                                                                                        |
| Payment Terms     | T / T 30% down payment, pay the balance due to see a copy of the bill of lading                                                                                                                                                                                                                                                                                                                    |
| Transport         | Maritime transport, air transport, international express delivery; guests designated freight forwarding                                                                                                                                                                                                                                                                                            |
| Product Features  | <ol> <li>Machine made <u>Glass candle jar</u></li> <li>Can be used in hotels, home,bar,etc</li> <li>Environmental material</li> <li>FDA test, CA65 test</li> </ol>                                                                                                                                                                                                                                 |
| For you to choose | <ol> <li>satisfy your different design and size</li> <li>Any color of paint, frosting, electroplating, laser engraving can be done</li> <li>provide special packaging such as shrink film, color gift box, white gift box</li> <li>We have a dedicated quality control team to control product quality</li> <li>We have professional production bases and warehouses to ensure delivery</li> </ol> |