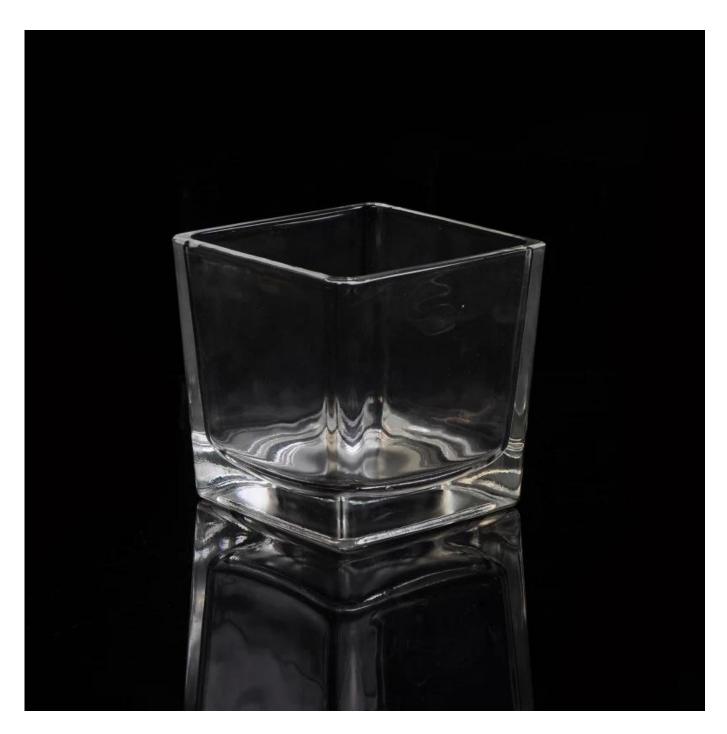

| Product ID        | SGJG15081904                                                                                                                                                                                                                                                                                                                                                                                       |
|-------------------|----------------------------------------------------------------------------------------------------------------------------------------------------------------------------------------------------------------------------------------------------------------------------------------------------------------------------------------------------------------------------------------------------|
| Material          | High white material glass                                                                                                                                                                                                                                                                                                                                                                          |
| Crafts            | Machine press glass candle jar                                                                                                                                                                                                                                                                                                                                                                     |
| Proofing time     | <ol> <li>Existing products, sample time 5 days</li> <li>The need to re-mold, sample time 15 days</li> </ol>                                                                                                                                                                                                                                                                                        |
| Package           | General packaging, 48 / Carton                                                                                                                                                                                                                                                                                                                                                                     |
| Capacity          | 500,000 to 1,000,000 / month                                                                                                                                                                                                                                                                                                                                                                       |
| Delivery Time     | 35 days after sample and order confirmation                                                                                                                                                                                                                                                                                                                                                        |
| Payment Terms     | T / T 30% down payment, pay the balance due to see a copy of the bill of lading                                                                                                                                                                                                                                                                                                                    |
| Transport         | Maritime transport, air transport, international express delivery; guests designated freight forwarding                                                                                                                                                                                                                                                                                            |
| Product Features  | <ol> <li>Machine made <u>Glass candle jar</u></li> <li>Can be used in hotels, home,bar,etc</li> <li>Environmental material</li> <li>FDA test, CA65 test</li> </ol>                                                                                                                                                                                                                                 |
| For you to choose | <ol> <li>satisfy your different design and size</li> <li>Any color of paint, frosting, electroplating, laser engraving can be done</li> <li>provide special packaging such as shrink film, color gift box, white gift box</li> <li>We have a dedicated quality control team to control product quality</li> <li>We have professional production bases and warehouses to ensure delivery</li> </ol> |