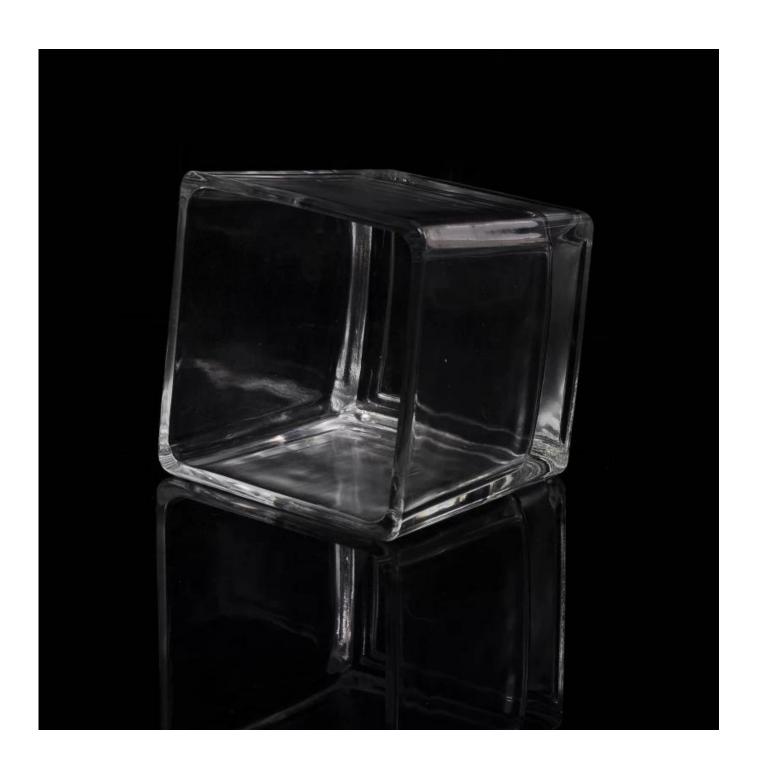

| Product ID        | SGJG15081904                                                                                                                                                                                                                                                                                                                                                                                       |
|-------------------|----------------------------------------------------------------------------------------------------------------------------------------------------------------------------------------------------------------------------------------------------------------------------------------------------------------------------------------------------------------------------------------------------|
| Material          | High white material glass                                                                                                                                                                                                                                                                                                                                                                          |
| Crafts            | Machine press glass candle jar                                                                                                                                                                                                                                                                                                                                                                     |
| Proofing time     | <ol> <li>Existing products, sample time 5 days</li> <li>The need to re-mold, sample time 15 days</li> </ol>                                                                                                                                                                                                                                                                                        |
| Package           | General packaging, 48 / Carton                                                                                                                                                                                                                                                                                                                                                                     |
| Capacity          | 500,000 to 1,000,000 / month                                                                                                                                                                                                                                                                                                                                                                       |
| Delivery Time     | 35 days after sample and order confirmation                                                                                                                                                                                                                                                                                                                                                        |
| Payment Terms     | T / T 30% down payment, pay the balance due to see a copy of the bill of lading                                                                                                                                                                                                                                                                                                                    |
| Transport         | Maritime transport, air transport, international express delivery; guests designated freight forwarding                                                                                                                                                                                                                                                                                            |
| Product Features  | <ol> <li>Machine made <u>Glass candle jar</u></li> <li>Can be used in hotels, home,bar,etc</li> <li>Environmental material</li> <li>FDA test, CA65 test</li> </ol>                                                                                                                                                                                                                                 |
| For you to choose | <ol> <li>satisfy your different design and size</li> <li>Any color of paint, frosting, electroplating, laser engraving can be done</li> <li>provide special packaging such as shrink film, color gift box, white gift box</li> <li>We have a dedicated quality control team to control product quality</li> <li>We have professional production bases and warehouses to ensure delivery</li> </ol> |