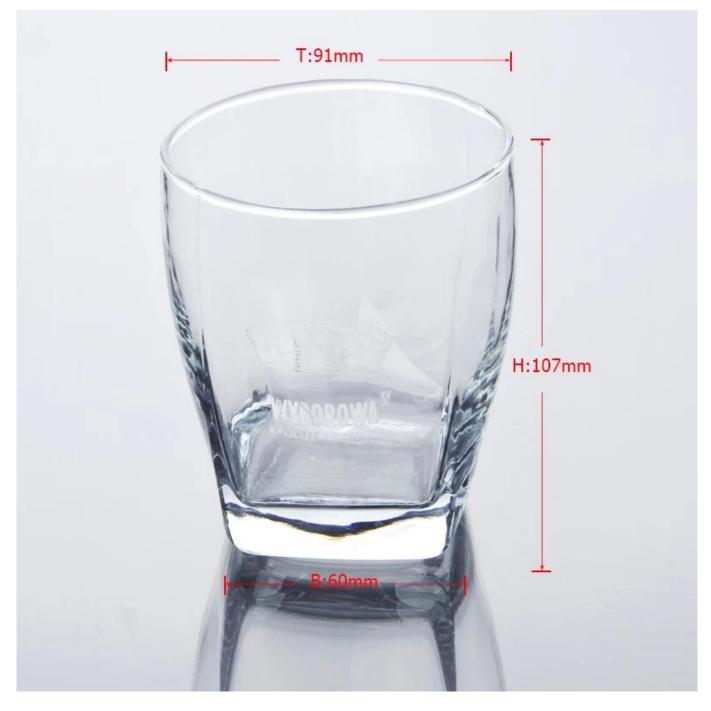

#### **Product Photo:**

### **Product Details:**

| Item No.         | SJS6005                                                                    |
|------------------|----------------------------------------------------------------------------|
| Material         | High white glass                                                           |
| Process          | Machine blown                                                              |
| Samples time     | 1. 5 days if at exit shaped and size of glass                              |
|                  | 2. 15 days if need new shape or size of glass                              |
| Packing          | Normal packing,72 pcs into export carton, carton with cardboard divider    |
| Product Capacity | 500,000~1,000,000 pcs per month                                            |
| Delivery time    | Within 35 days after the sample and order confirmed                        |
| Payment terms    | 30% deposit by T/T in advance and the balance against the copy of B/L      |
| Shipment         | By sea, by air, by Express and your shipping agent is acceptable           |
|                  | 1. Machine blown <b>drinking glass</b> with high quality                   |
| Product Features | 2. Suitable for used in church, home, etc.                                 |
|                  | 3. It is eco-friendly                                                      |
|                  | 4. Meet CE,FDA test,CA 65 test                                             |
|                  | 1. Different designs and sizes for choice                                  |
|                  | 2 .Any color painted, frost, electroplate, pattern laser carver processing |
| For your choices | 3. Special package like shrink wrap, color gift box, white gift box etc.   |
|                  | 4. We have exclusive workers for quality control                           |
|                  | 5. We have professional workshop and warehouse to ensure the delivery time |
|                  |                                                                            |