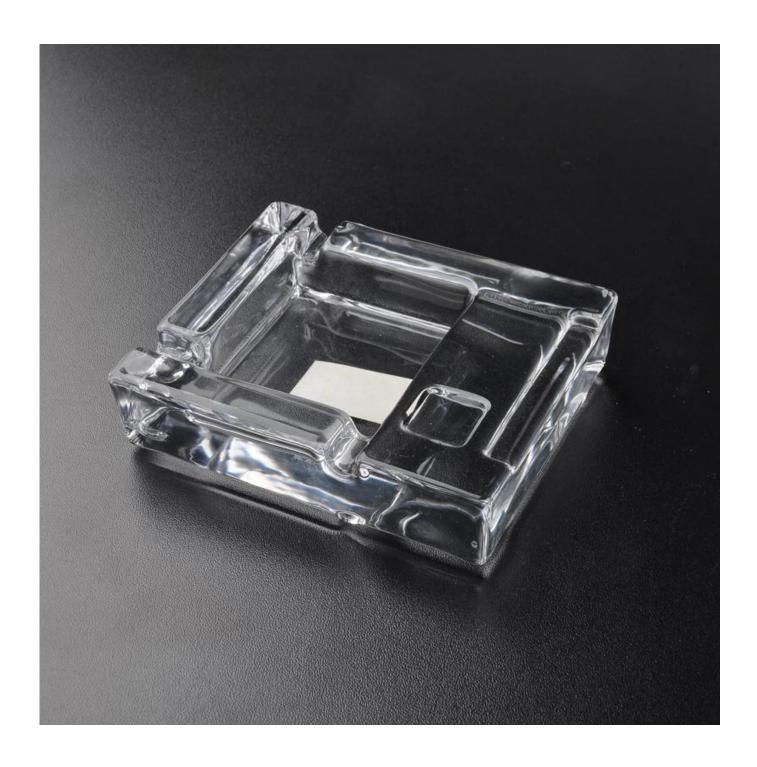

# **Square Transparent Smoking Set Cigarette Pipe Ashtray**

| Product Details  |                                                                                                                                                                                                              |
|------------------|--------------------------------------------------------------------------------------------------------------------------------------------------------------------------------------------------------------|
|                  |                                                                                                                                                                                                              |
| Material         | Hight White Glass Ashtray                                                                                                                                                                                    |
| Crafts           | Machine Pressed Square Ashtray                                                                                                                                                                               |
| Capacity         | 500,000 to 1,000,000 / month                                                                                                                                                                                 |
| Sample Time      | days if at exit shaped and size of glass     days if need new shape or size of glass                                                                                                                         |
| Delivery Time    | 35 days after sample and order confirmation                                                                                                                                                                  |
| Payment Terms    | T / T 30% down payment, pay the balance due to see a copy of the bill of lading                                                                                                                              |
| Transport        | By sea,by air,by Express and your shipping agent is acceptable                                                                                                                                               |
| Product Features | <ol> <li>Machine Pressed Transparent Glass Ashtray</li> <li>Usage:used in pub, hotel, restaurants, hotel,etc</li> <li>Professional Q/C for quality control.</li> <li>Meet FDA test and food grade</li> </ol> |