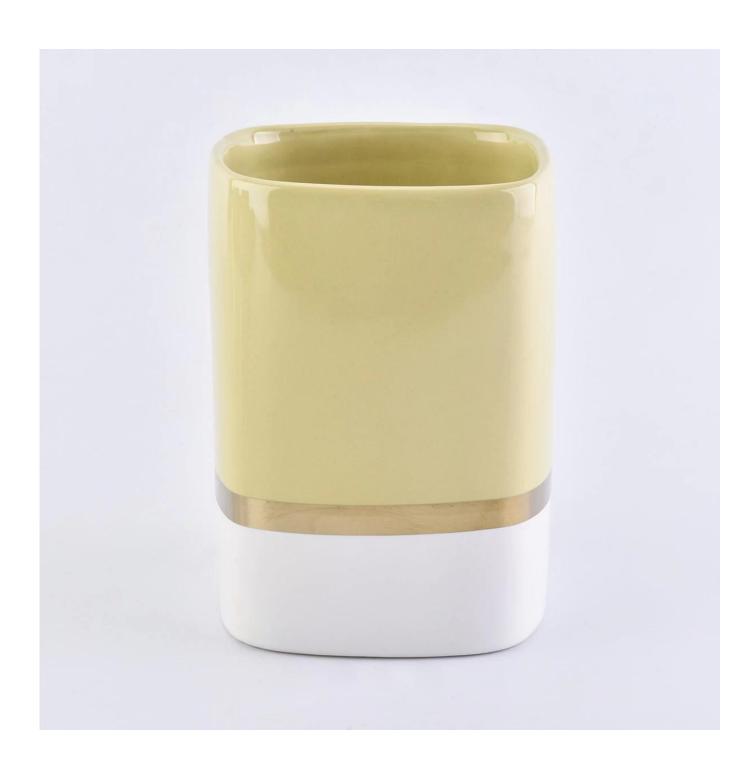

| product name | square candle jar |
|--------------|-------------------|
| Item         | SGSJL181015       |

| Name             | Top dia:8cm<br>Height:11.9cm<br>Weight:600g                                                                                                                                        |
|------------------|------------------------------------------------------------------------------------------------------------------------------------------------------------------------------------|
| Capacity         | candle holders of different sizes etc. It's available                                                                                                                              |
| Sampling time    | 1.5 days if the shape and size of the products exist 2.15 days if you need a new shape and size of products                                                                        |
| package          | Regular safety packing 24pcs / 36pcs / 48pcs and so on for export carton with egg divider                                                                                          |
| MOQ              | 2000pcs                                                                                                                                                                            |
| Delivery time    | Within 55 days of order confirmation                                                                                                                                               |
| Payment terms    | 30% deposit by T / T in advance, the balance after showing the copy of B / L $$                                                                                                    |
| Product features | 1. High quality and competitive prices 2. ASTM test 3. Eco-friendly 4. It is widely aimed at weddings, parties, home, bars etc. 5. ceramic contianer with transmutation decoration |