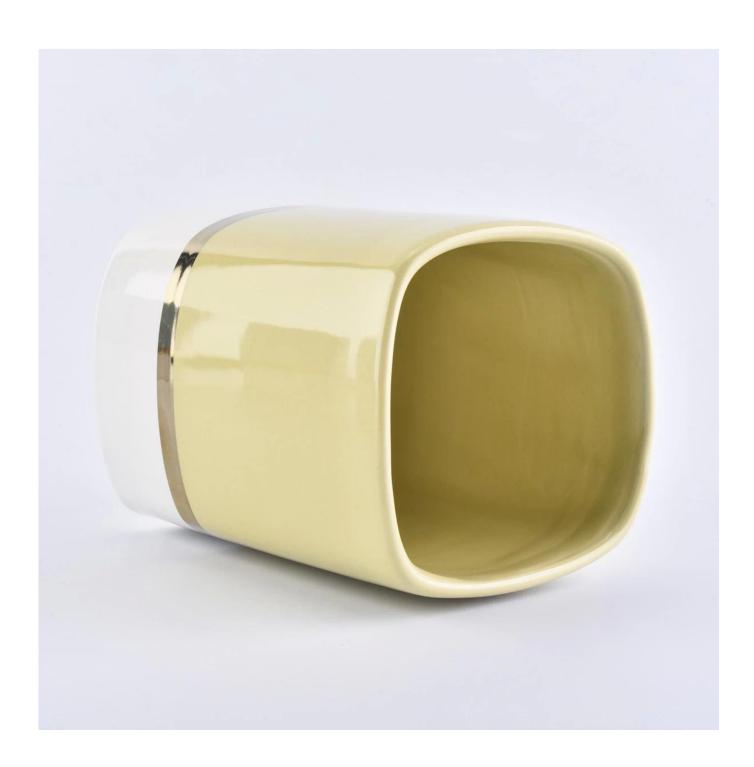

| product name | square candle jar |
|--------------|-------------------|
| Item         | SGSJL181015       |

| Name             | Top dia:8cm<br>Height:11.9cm<br>Weight:600g                                                                                                                                        |
|------------------|------------------------------------------------------------------------------------------------------------------------------------------------------------------------------------|
| Capacity         | candle holders of different sizes etc. It's available                                                                                                                              |
| Sampling time    | 1.5 days if the shape and size of the products exist 2.15 days if you need a new shape and size of products                                                                        |
| package          | Regular safety packing 24pcs / 36pcs / 48pcs and so on for export carton with egg divider                                                                                          |
| MOQ              | 2000pcs                                                                                                                                                                            |
| Delivery time    | Within 55 days of order confirmation                                                                                                                                               |
| Payment terms    | 30% deposit by T / T in advance, the balance after showing the copy of B / L $$                                                                                                    |
| Product features | 1. High quality and competitive prices 2. ASTM test 3. Eco-friendly 4. It is widely aimed at weddings, parties, home, bars etc. 5. ceramic contianer with transmutation decoration |