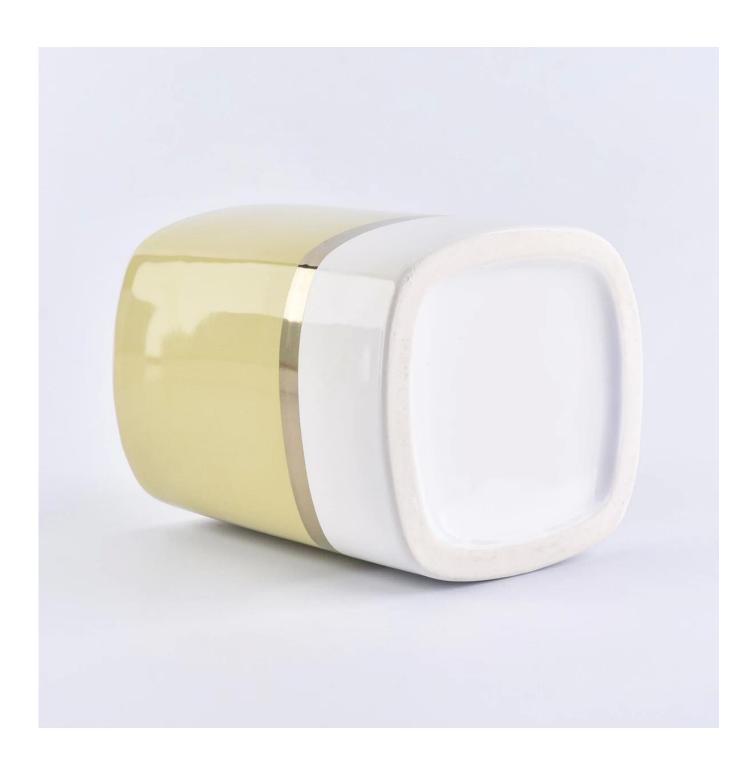

| product name | square candle jar |
|--------------|-------------------|
| Item         | SGSJL181015       |

| Name             | Top dia:8cm<br>Height:11.9cm<br>Weight:600g                                                                                                                                        |
|------------------|------------------------------------------------------------------------------------------------------------------------------------------------------------------------------------|
| Capacity         | candle holders of different sizes etc. It's available                                                                                                                              |
| Sampling time    | 1.5 days if the shape and size of the products exist 2.15 days if you need a new shape and size of products                                                                        |
| package          | Regular safety packing 24pcs / 36pcs / 48pcs and so on for export carton with egg divider                                                                                          |
| MOQ              | 2000pcs                                                                                                                                                                            |
| Delivery time    | Within 55 days of order confirmation                                                                                                                                               |
| Payment terms    | 30% deposit by T / T in advance, the balance after showing the copy of B / L $$                                                                                                    |
| Product features | 1. High quality and competitive prices 2. ASTM test 3. Eco-friendly 4. It is widely aimed at weddings, parties, home, bars etc. 5. ceramic contianer with transmutation decoration |