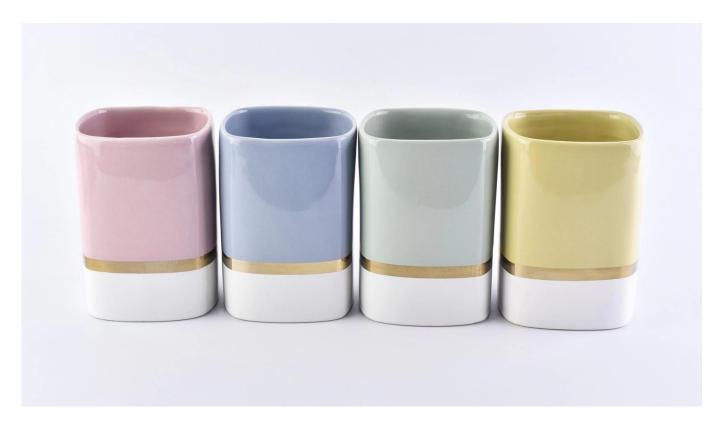

| product name | square candle jar |
|--------------|-------------------|
| Item         | SGSJL181015       |

| Name             | Top dia:8cm<br>Height:11.9cm<br>Weight:600g                                                                                                                                        |
|------------------|------------------------------------------------------------------------------------------------------------------------------------------------------------------------------------|
| Capacity         | candle holders of different sizes etc. It's available                                                                                                                              |
| Sampling time    | 1.5 days if the shape and size of the products exist 2.15 days if you need a new shape and size of products                                                                        |
| package          | Regular safety packing 24pcs / 36pcs / 48pcs and so on for export carton with egg divider                                                                                          |
| MOQ              | 2000pcs                                                                                                                                                                            |
| Delivery time    | Within 55 days of order confirmation                                                                                                                                               |
| Payment terms    | 30% deposit by T / T in advance, the balance after showing the copy of B / L $$                                                                                                    |
| Product features | 1. High quality and competitive prices 2. ASTM test 3. Eco-friendly 4. It is widely aimed at weddings, parties, home, bars etc. 5. ceramic contianer with transmutation decoration |