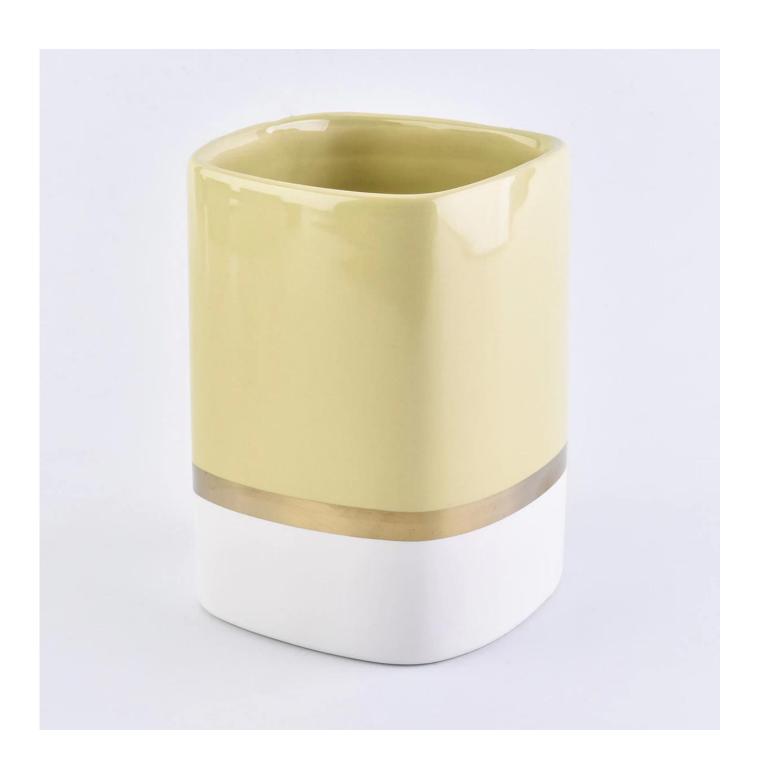

| product name | square candle jar |
|--------------|-------------------|
| Item         | SGSJL181015       |

| Name             | Top dia:8cm<br>Height:11.9cm<br>Weight:600g                                                                                                                                        |
|------------------|------------------------------------------------------------------------------------------------------------------------------------------------------------------------------------|
| Capacity         | candle holders of different sizes etc. It's available                                                                                                                              |
| Sampling time    | 1.5 days if the shape and size of the products exist 2.15 days if you need a new shape and size of products                                                                        |
| package          | Regular safety packing 24pcs / 36pcs / 48pcs and so on for export carton with egg divider                                                                                          |
| MOQ              | 2000pcs                                                                                                                                                                            |
| Delivery time    | Within 55 days of order confirmation                                                                                                                                               |
| Payment terms    | 30% deposit by T / T in advance, the balance after showing the copy of B / L $$                                                                                                    |
| Product features | 1. High quality and competitive prices 2. ASTM test 3. Eco-friendly 4. It is widely aimed at weddings, parties, home, bars etc. 5. ceramic contianer with transmutation decoration |