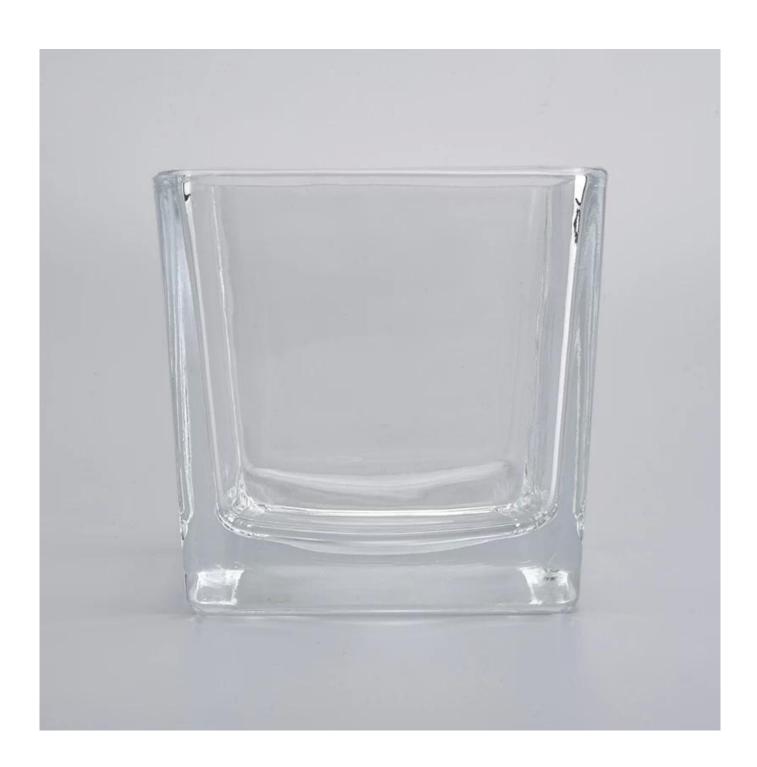

# Flexible size design can be expanded quickly Your market

Top DIA.: 98mm

Bottom diameter: 90mm

Height: 100mm. Capacity: 580ml. Weight: 716g

We translate your ideas into creative spices products, we sell yourself in the local market.