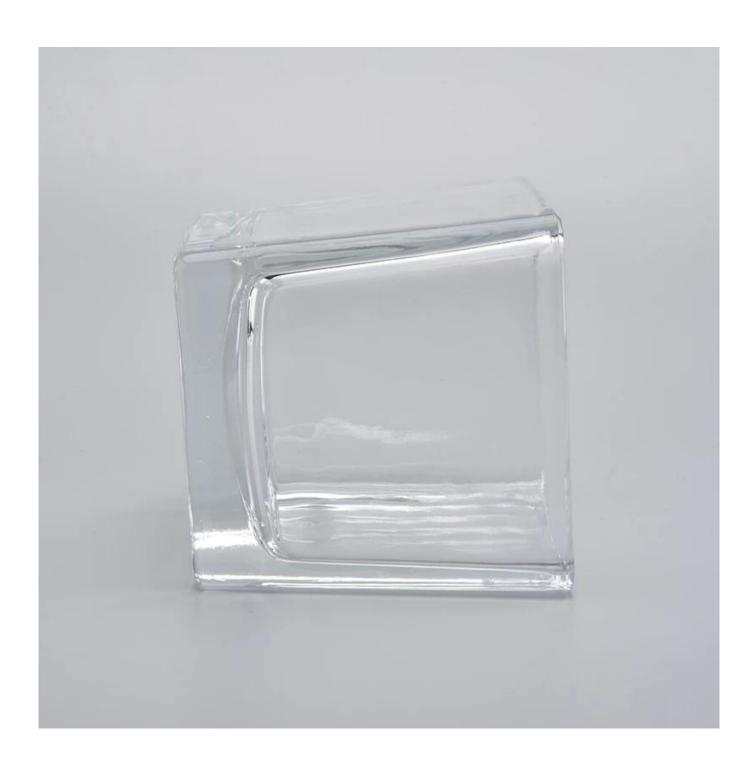

# Flexible size design can be expanded quickly Your market

Top DIA.: 98mm

Bottom diameter: 90mm

Height: 100mm. Capacity: 580ml. Weight: 716g

We translate your ideas into creative spices products, we sell yourself in the local market.