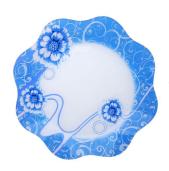

|
|                  | 5. meet FDA test and food grade                                          |
|                  | 1. Any logo printing on the glass body.                                  |
| For your choices | 2.Any color painted ,frost, electro plate, pattern laser carver for the  |
|                  | finish;                                                                  |
|                  | 3. Special package like shrink wrap, color gift box, white gift box etc: |
|                  | 4. Open new mould for the glass, wood, plastic or metal as you like      |
|                  | 5. Different size and shapes meet your needs.                            |

## **Product Show:**



## **Company Show:**



## **Factory show:**



**Related product:** 



For more machine made <u>glass plate</u> or any glassware please visit our website: http://www.okcandle.com/

Or contact us:

Serena Qiu,

 $Tel \square + 86 \ 152 \ 1899 \ 9063$ 

Skype: sunny glassware 035

Email:sales36@sunnyglassware.com