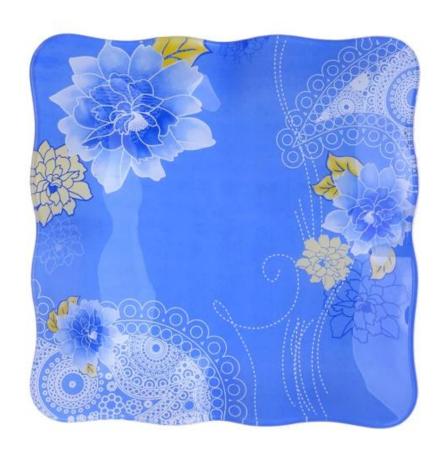

|
|                  | 4. Competitive price and quality                                         |
|                  | 5. meet FDA test and food grade                                          |
|                  | 1. Any logo printing on the glass body.                                  |
| For your choices | 2.Any color painted ,frost, electro plate, pattern laser carver for the  |
|                  | finish;                                                                  |
|                  | 3. Special package like shrink wrap, color gift box, white gift box etc: |
|                  | 4. Open new mould for the glass, wood, plastic or metal as you like      |
|                  | 5. Different size and shapes meet your needs.                            |

## **Product Show:**



## **Company Show:**



## **Factory show:**



**Related product:** 



For more machine made <u>glass plate</u> or any glassware please visit our website: http://www.okcandle.com/

Or contact us:

Serena Qiu,

 $Tel \square + 86 \ 152 \ 1899 \ 9063$ 

Skype: sunny glassware 035

Email:sales36@sunnyglassware.com