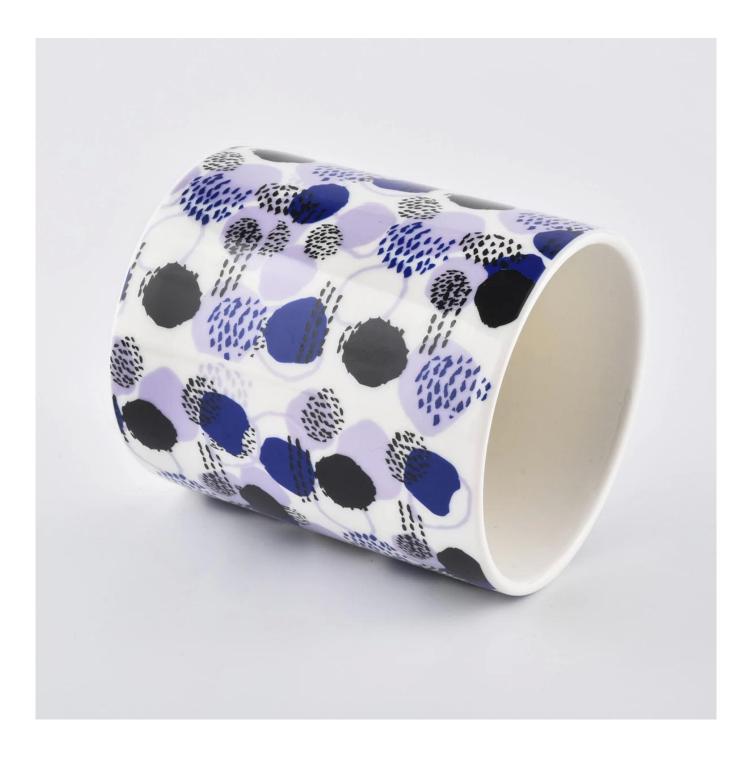

Contact us: sales21@sunnyglassware.com for more details

product name

Ceramic candle holder

| article          | SGXYT19120951                                                                                                                                                                                            |
|------------------|----------------------------------------------------------------------------------------------------------------------------------------------------------------------------------------------------------|
| Cut it           | Top diameter: 88 mm<br>Bottom diameter: 88 mm<br>Height: 101 mm<br>Weight: 381 g<br>Capacity: 422ml                                                                                                      |
| capacity         | Various sizes of candle holders, etc.                                                                                                                                                                    |
| sampling time    | 1.5 days if the shape and size of the product exist<br>It takes 2.15 days for products that require new shapes and new sizes                                                                             |
| package          | 24pcs / 36pcs / 48pcs regular safe packing, etc, export carton with egg divider                                                                                                                          |
| MOQ              | 3000 tablets                                                                                                                                                                                             |
| delivery time    | 55 days from order confirmation                                                                                                                                                                          |
| payment terms    | 30% deposit by T / T in advance, after the balance shows the copy of B / L.                                                                                                                              |
| product features | <ol> <li>High quality and competitive price</li> <li>ASTM test</li> <li>Ecology</li> <li>Widely used in wedding, party, family, bar, etc.</li> <li>Ceramic container with variable decoration</li> </ol> |