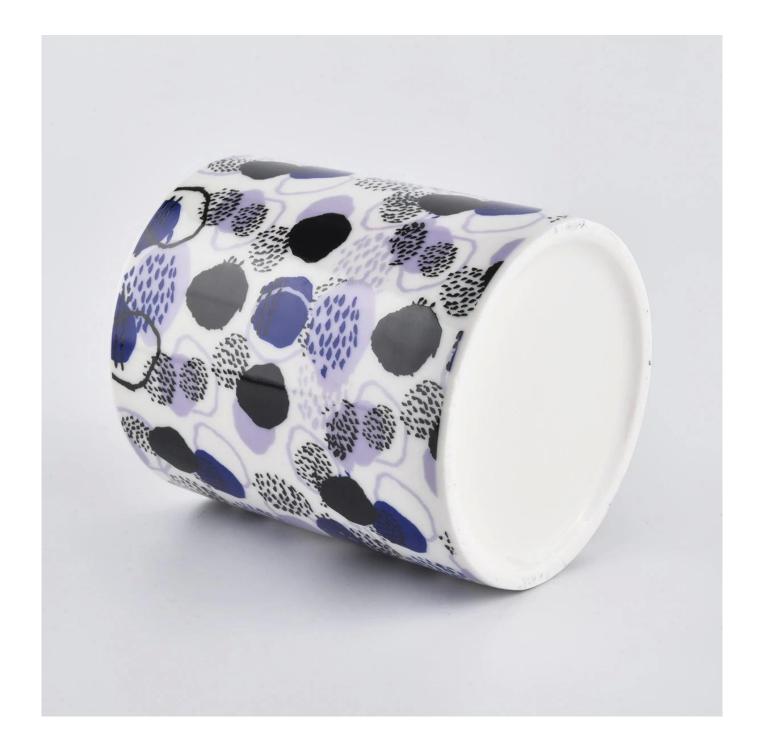

Contact us: sales21@sunnyglassware.com for more details

product name

Ceramic candle holder

| article          | SGXYT19120951                                                                                                                                                                                            |
|------------------|----------------------------------------------------------------------------------------------------------------------------------------------------------------------------------------------------------|
| Cut it           | Top diameter: 88 mm<br>Bottom diameter: 88 mm<br>Height: 101 mm<br>Weight: 381 g<br>Capacity: 422ml                                                                                                      |
| capacity         | Various sizes of candle holders, etc.                                                                                                                                                                    |
| sampling time    | 1.5 days if the shape and size of the product exist<br>It takes 2.15 days for products that require new shapes and new sizes                                                                             |
| package          | 24pcs / 36pcs / 48pcs regular safe packing, etc, export carton with egg divider                                                                                                                          |
| MOQ              | 3000 tablets                                                                                                                                                                                             |
| delivery time    | 55 days from order confirmation                                                                                                                                                                          |
| payment terms    | 30% deposit by T / T in advance, after the balance shows the copy of B / L.                                                                                                                              |
| product features | <ol> <li>High quality and competitive price</li> <li>ASTM test</li> <li>Ecology</li> <li>Widely used in wedding, party, family, bar, etc.</li> <li>Ceramic container with variable decoration</li> </ol> |