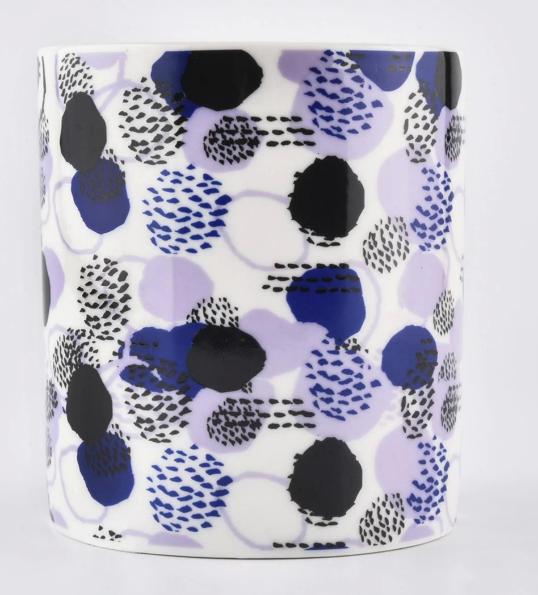

Contact us: sales21@sunnyglassware.com for more details

product name

Ceramic candle holder

| article          | SGXYT19120951                                                                                                                                                                                            |
|------------------|----------------------------------------------------------------------------------------------------------------------------------------------------------------------------------------------------------|
| Cut it           | Top diameter: 88 mm<br>Bottom diameter: 88 mm<br>Height: 101 mm<br>Weight: 381 g<br>Capacity: 422ml                                                                                                      |
| capacity         | Various sizes of candle holders, etc.                                                                                                                                                                    |
| sampling time    | 1.5 days if the shape and size of the product exist<br>It takes 2.15 days for products that require new shapes and new sizes                                                                             |
| package          | 24pcs / 36pcs / 48pcs regular safe packing, etc, export carton with egg divider                                                                                                                          |
| MOQ              | 3000 tablets                                                                                                                                                                                             |
| delivery time    | 55 days from order confirmation                                                                                                                                                                          |
| payment terms    | 30% deposit by T / T in advance, after the balance shows the copy of B / L.                                                                                                                              |
| product features | <ol> <li>High quality and competitive price</li> <li>ASTM test</li> <li>Ecology</li> <li>Widely used in wedding, party, family, bar, etc.</li> <li>Ceramic container with variable decoration</li> </ol> |