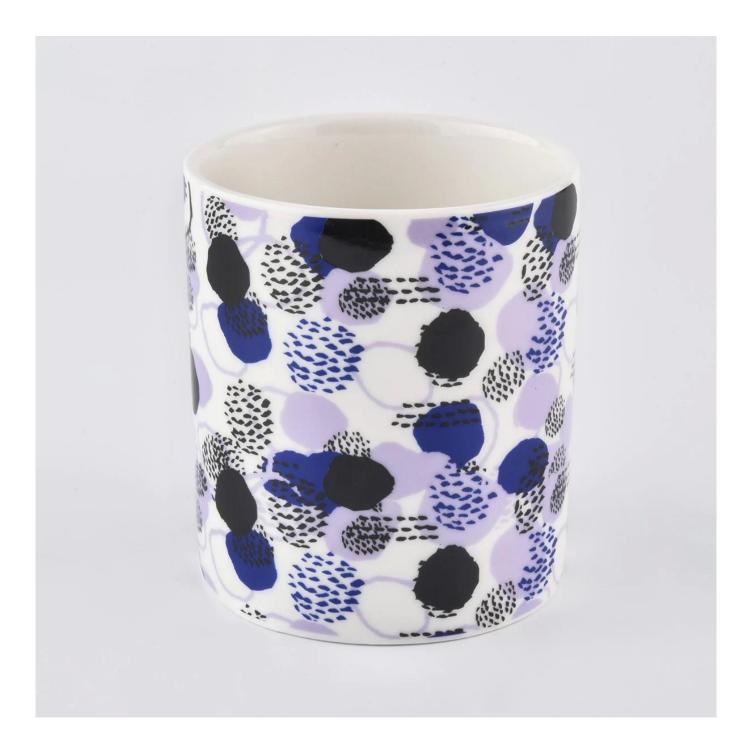

Contact us: sales21@sunnyglassware.com for more details

product name

Ceramic candle holder

| article          | SGXYT19120951                                                                                                                                                                                            |
|------------------|----------------------------------------------------------------------------------------------------------------------------------------------------------------------------------------------------------|
| Cut it           | Top diameter: 88 mm<br>Bottom diameter: 88 mm<br>Height: 101 mm<br>Weight: 381 g<br>Capacity: 422ml                                                                                                      |
| capacity         | Various sizes of candle holders, etc.                                                                                                                                                                    |
| sampling time    | 1.5 days if the shape and size of the product exist<br>It takes 2.15 days for products that require new shapes and new sizes                                                                             |
| package          | 24pcs / 36pcs / 48pcs regular safe packing, etc, export carton with egg divider                                                                                                                          |
| MOQ              | 3000 tablets                                                                                                                                                                                             |
| delivery time    | 55 days from order confirmation                                                                                                                                                                          |
| payment terms    | 30% deposit by T / T in advance, after the balance shows the copy of B / L.                                                                                                                              |
| product features | <ol> <li>High quality and competitive price</li> <li>ASTM test</li> <li>Ecology</li> <li>Widely used in wedding, party, family, bar, etc.</li> <li>Ceramic container with variable decoration</li> </ol> |