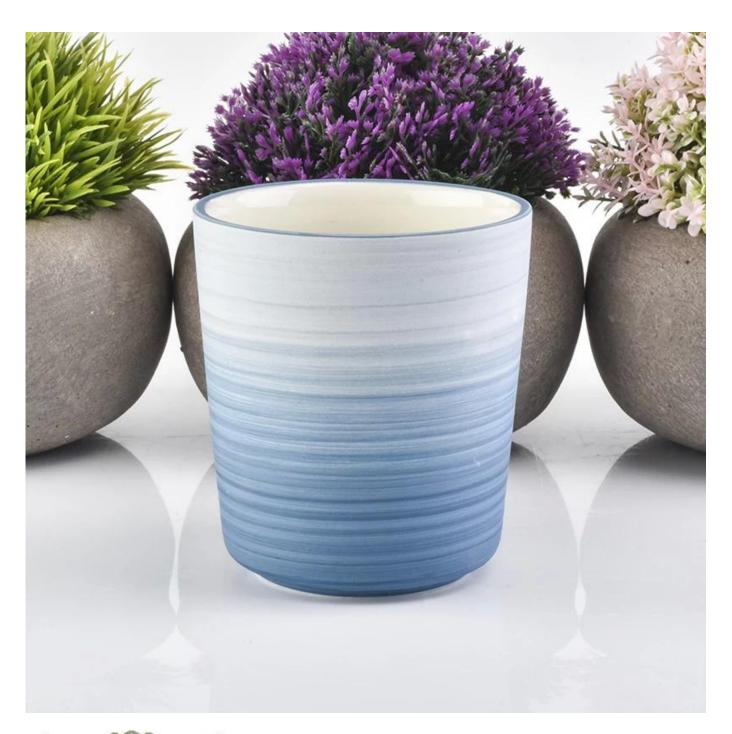

| product name | Ceramic candle holder |
|--------------|-----------------------|
| article      | SGFCF18122704         |

| Cut it           | Top dia:86.5mm Bottom dia: 73mm Height:97.5mm Weight:264g Capacity: 347ml                                                                                                                                |
|------------------|----------------------------------------------------------------------------------------------------------------------------------------------------------------------------------------------------------|
| capacity         | Various sizes of candle holders, etc.                                                                                                                                                                    |
| sampling time    | 1.5 days if the shape and size of the product exist It takes 2.15 days for products that require new shapes and new sizes                                                                                |
| package          | 24pcs / 36pcs / 48pcs regular safe packing, etc, export carton with egg divider                                                                                                                          |
| MOQ              | 3000 tablets                                                                                                                                                                                             |
| delivery time    | 55 days from order confirmation                                                                                                                                                                          |
| payment terms    | 30% deposit by T / T in advance, after the balance shows the copy of B / L.                                                                                                                              |
| product features | <ol> <li>High quality and competitive price</li> <li>ASTM test</li> <li>Ecology</li> <li>Widely used in wedding, party, family, bar, etc.</li> <li>Ceramic container with variable decoration</li> </ol> |