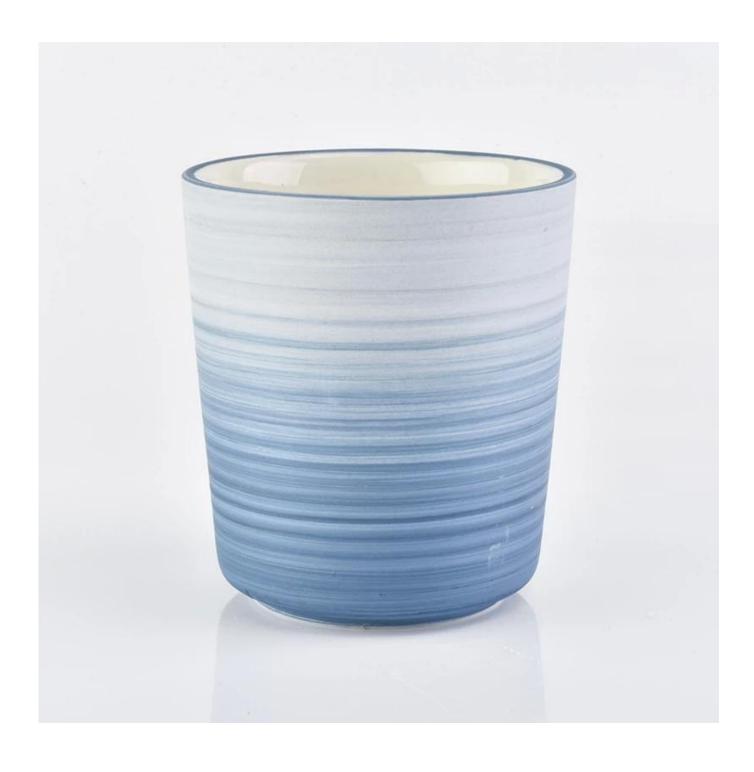

| product name | Ceramic candle holder |
|--------------|-----------------------|
| article      | SGFCF18122704         |

| Cut it           | Top dia:86.5mm Bottom dia: 73mm Height:97.5mm Weight:264g Capacity: 347ml                                                                                                                                |
|------------------|----------------------------------------------------------------------------------------------------------------------------------------------------------------------------------------------------------|
| capacity         | Various sizes of candle holders, etc.                                                                                                                                                                    |
| sampling time    | 1.5 days if the shape and size of the product exist It takes 2.15 days for products that require new shapes and new sizes                                                                                |
| package          | 24pcs / 36pcs / 48pcs regular safe packing, etc, export carton with egg divider                                                                                                                          |
| MOQ              | 3000 tablets                                                                                                                                                                                             |
| delivery time    | 55 days from order confirmation                                                                                                                                                                          |
| payment terms    | 30% deposit by T / T in advance, after the balance shows the copy of B / L.                                                                                                                              |
| product features | <ol> <li>High quality and competitive price</li> <li>ASTM test</li> <li>Ecology</li> <li>Widely used in wedding, party, family, bar, etc.</li> <li>Ceramic container with variable decoration</li> </ol> |