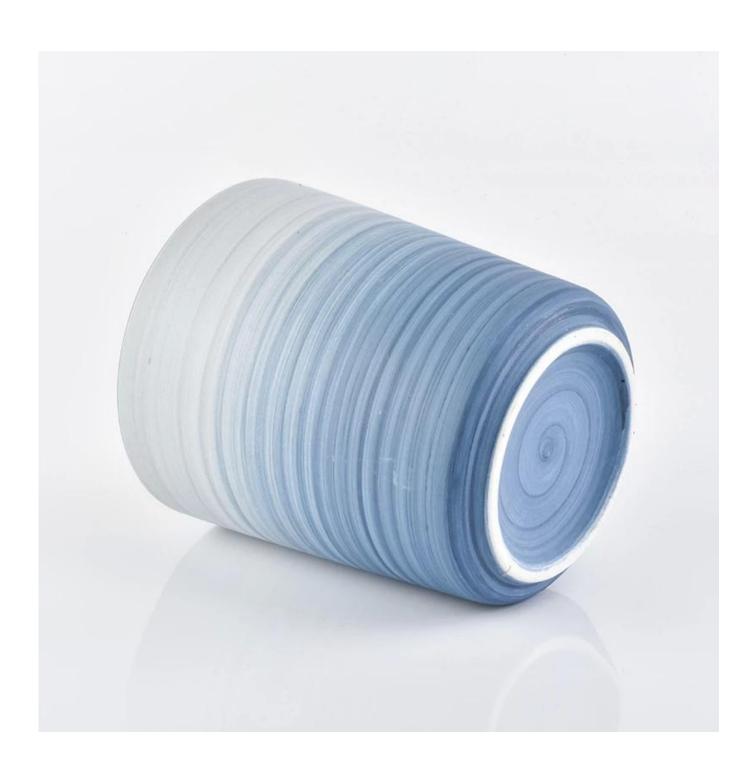

| product name | Ceramic candle holder |
|--------------|-----------------------|
| article      | SGFCF18122704         |

| Cut it           | Top dia:86.5mm Bottom dia: 73mm Height:97.5mm Weight:264g Capacity: 347ml                                                                                                                                |
|------------------|----------------------------------------------------------------------------------------------------------------------------------------------------------------------------------------------------------|
| capacity         | Various sizes of candle holders, etc.                                                                                                                                                                    |
| sampling time    | 1.5 days if the shape and size of the product exist It takes 2.15 days for products that require new shapes and new sizes                                                                                |
| package          | 24pcs / 36pcs / 48pcs regular safe packing, etc, export carton with egg divider                                                                                                                          |
| MOQ              | 3000 tablets                                                                                                                                                                                             |
| delivery time    | 55 days from order confirmation                                                                                                                                                                          |
| payment terms    | 30% deposit by T / T in advance, after the balance shows the copy of B / L.                                                                                                                              |
| product features | <ol> <li>High quality and competitive price</li> <li>ASTM test</li> <li>Ecology</li> <li>Widely used in wedding, party, family, bar, etc.</li> <li>Ceramic container with variable decoration</li> </ol> |