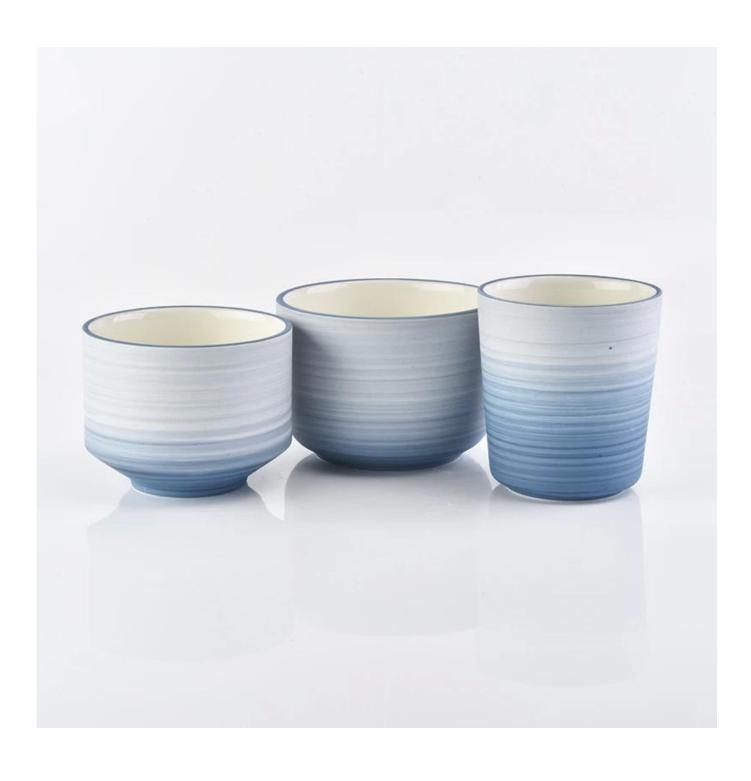

| product name | Ceramic candle holder |
|--------------|-----------------------|
| article      | SGFCF18122704         |

| Cut it           | Top dia:86.5mm Bottom dia: 73mm Height:97.5mm Weight:264g Capacity: 347ml                                                                                                                                |
|------------------|----------------------------------------------------------------------------------------------------------------------------------------------------------------------------------------------------------|
| capacity         | Various sizes of candle holders, etc.                                                                                                                                                                    |
| sampling time    | 1.5 days if the shape and size of the product exist It takes 2.15 days for products that require new shapes and new sizes                                                                                |
| package          | 24pcs / 36pcs / 48pcs regular safe packing, etc, export carton with egg divider                                                                                                                          |
| MOQ              | 3000 tablets                                                                                                                                                                                             |
| delivery time    | 55 days from order confirmation                                                                                                                                                                          |
| payment terms    | 30% deposit by T / T in advance, after the balance shows the copy of B / L.                                                                                                                              |
| product features | <ol> <li>High quality and competitive price</li> <li>ASTM test</li> <li>Ecology</li> <li>Widely used in wedding, party, family, bar, etc.</li> <li>Ceramic container with variable decoration</li> </ol> |