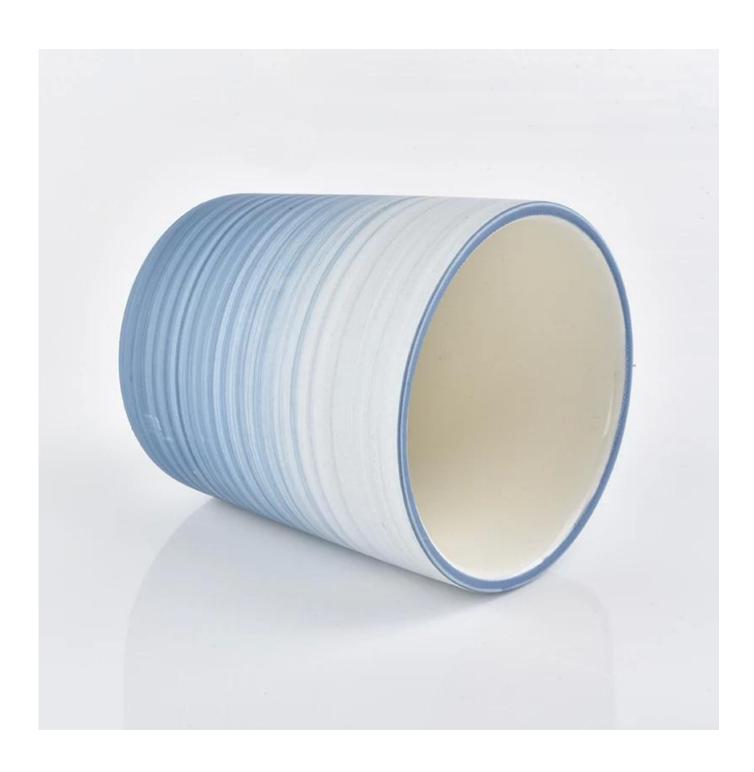

| product name | Ceramic candle holder |
|--------------|-----------------------|
| article      | SGFCF18122704         |

| Cut it           | Top dia:86.5mm Bottom dia: 73mm Height:97.5mm Weight:264g Capacity: 347ml                                                                                                                                |
|------------------|----------------------------------------------------------------------------------------------------------------------------------------------------------------------------------------------------------|
| capacity         | Various sizes of candle holders, etc.                                                                                                                                                                    |
| sampling time    | 1.5 days if the shape and size of the product exist It takes 2.15 days for products that require new shapes and new sizes                                                                                |
| package          | 24pcs / 36pcs / 48pcs regular safe packing, etc, export carton with egg divider                                                                                                                          |
| MOQ              | 3000 tablets                                                                                                                                                                                             |
| delivery time    | 55 days from order confirmation                                                                                                                                                                          |
| payment terms    | 30% deposit by T / T in advance, after the balance shows the copy of B / L.                                                                                                                              |
| product features | <ol> <li>High quality and competitive price</li> <li>ASTM test</li> <li>Ecology</li> <li>Widely used in wedding, party, family, bar, etc.</li> <li>Ceramic container with variable decoration</li> </ol> |