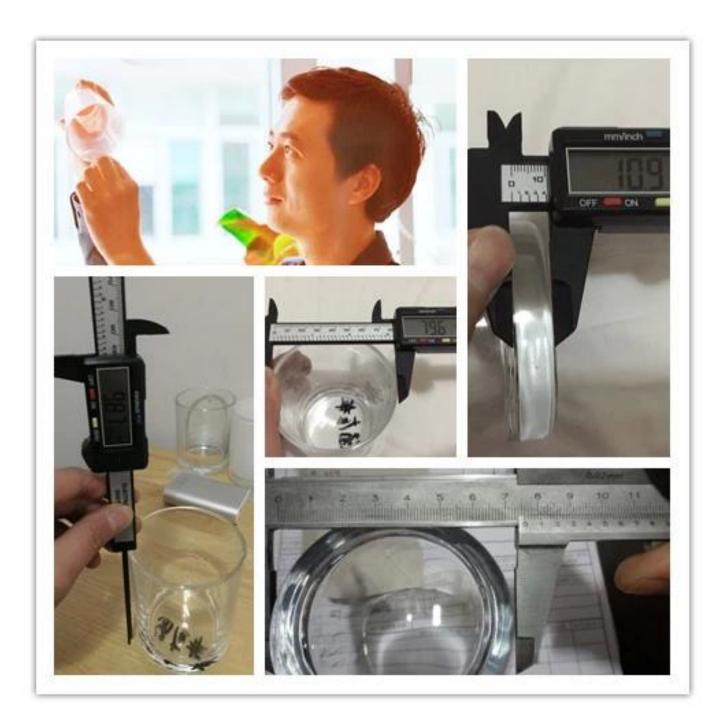

## Plexiglas glass candlestick

| Product number     | SGML17081212                                                                                                                   |
|--------------------|--------------------------------------------------------------------------------------------------------------------------------|
| Product Size       | Caliber: 80mm Diameter: 75mm High: 90mm Weight: 308 grams Capacity: 200 ml                                                     |
| Processing method  | Plum transparent glass candle jar                                                                                              |
| Deep Processing    | Mechanism crystal glass candlestick                                                                                            |
| The minimum number | 5000 units                                                                                                                     |
| Features           | Outdoor glass candle cans As a friend, family and other gifts. 5. For birthday parties, weddings and other interior decoration |
| test               | Passed ASTM test / declaration test                                                                                            |