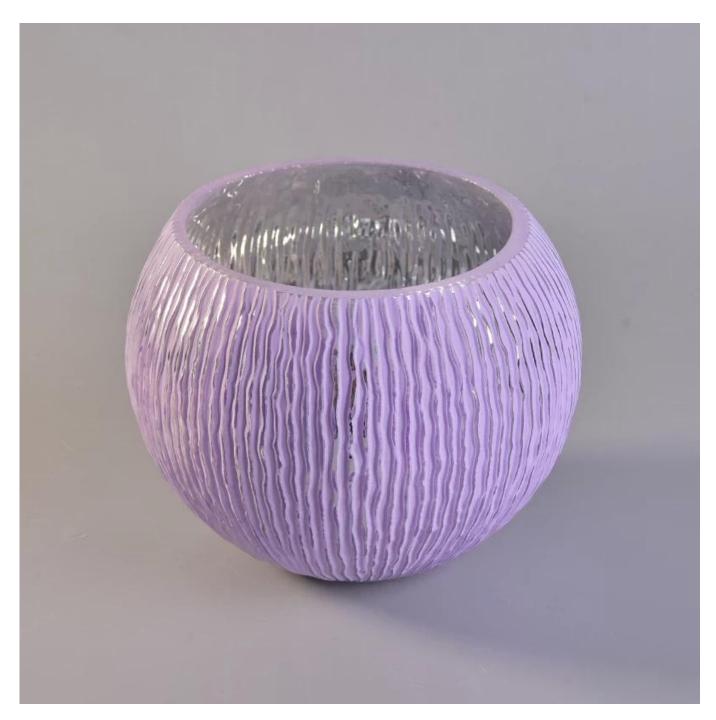

## Plexiglas glass candlestick

| Product number     | SGML17081212                                                                                                                   |
|--------------------|--------------------------------------------------------------------------------------------------------------------------------|
| Product Size       | Caliber: 80mm Diameter: 75mm High: 90mm Weight: 308 grams Capacity: 200 ml                                                     |
| Processing method  | Plum transparent glass candle jar                                                                                              |
| Deep Processing    | Mechanism crystal glass candlestick                                                                                            |
| The minimum number | 5000 units                                                                                                                     |
| Features           | Outdoor glass candle cans As a friend, family and other gifts. 5. For birthday parties, weddings and other interior decoration |
| test               | Passed ASTM test / declaration test                                                                                            |