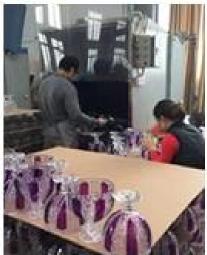

## Plexiglas glass candlestick

| Product number     | SGML17081212                                                                                                                   |
|--------------------|--------------------------------------------------------------------------------------------------------------------------------|
| Product Size       | Caliber: 80mm Diameter: 75mm High: 90mm Weight: 308 grams Capacity: 200 ml                                                     |
| Processing method  | Plum transparent glass candle jar                                                                                              |
| Deep Processing    | Mechanism crystal glass candlestick                                                                                            |
| The minimum number | 5000 units                                                                                                                     |
| Features           | Outdoor glass candle cans As a friend, family and other gifts. 5. For birthday parties, weddings and other interior decoration |
| test               | Passed ASTM test / declaration test                                                                                            |