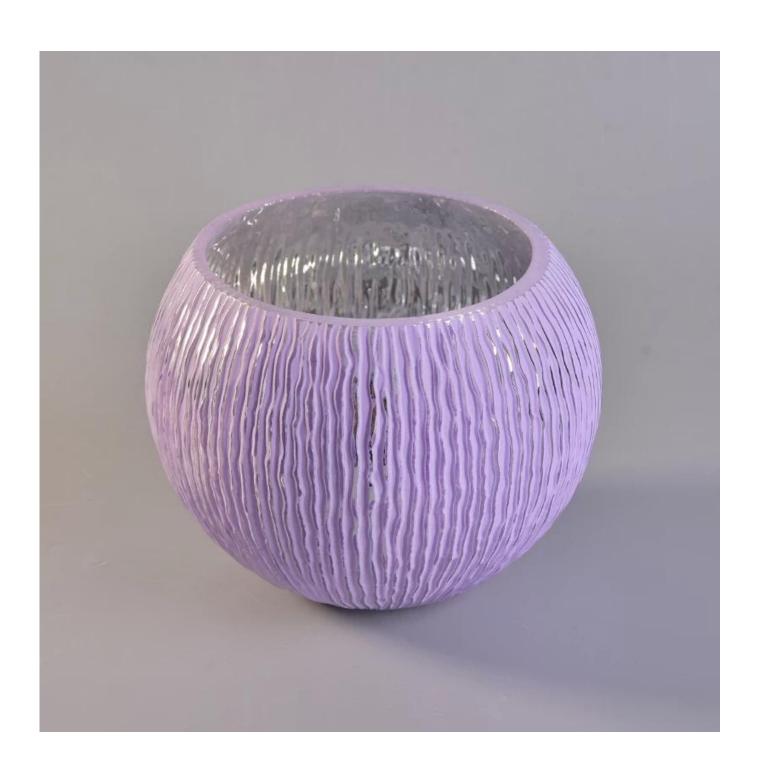

## Plexiglas glass candlestick

| Product number     | SGML17081212                                                                                                                   |
|--------------------|--------------------------------------------------------------------------------------------------------------------------------|
| Product Size       | Caliber: 80mm Diameter: 75mm High: 90mm Weight: 308 grams Capacity: 200 ml                                                     |
| Processing method  | Plum transparent glass candle jar                                                                                              |
| Deep Processing    | Mechanism crystal glass candlestick                                                                                            |
| The minimum number | 5000 units                                                                                                                     |
| Features           | Outdoor glass candle cans As a friend, family and other gifts. 5. For birthday parties, weddings and other interior decoration |
| test               | Passed ASTM test / declaration test                                                                                            |