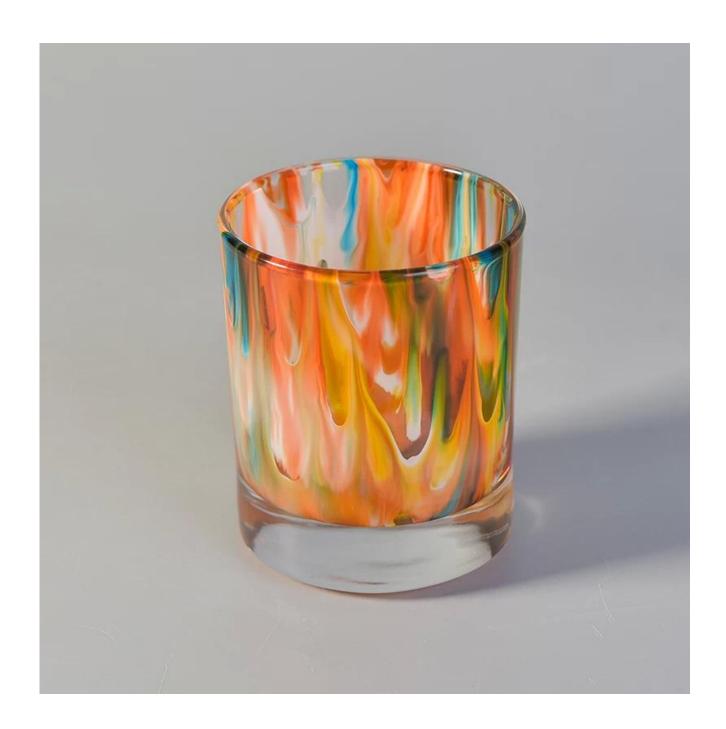

## Spraying painting glass candle holders

| Size             | SGHY17112304 Top dia 79mm Bottom dia 74mm Height 94mm Weight 356g Capacity 285ml  MOQ:5000PCS Sample time: 7 days Mass production time: 30 days after the order confirmed Product capacity: 30000-100000 every month Payment terms: 30% deposit by T/T in advance and the balance after showing the copy of B/L |
|------------------|-----------------------------------------------------------------------------------------------------------------------------------------------------------------------------------------------------------------------------------------------------------------------------------------------------------------|
| color            | Any color printing on glass are available                                                                                                                                                                                                                                                                       |
| Material         | Glass candle holders                                                                                                                                                                                                                                                                                            |
| Sample           | 7days                                                                                                                                                                                                                                                                                                           |
| Terms of payment | 30% deposit by T/T in advance and the balance after showing copy of L/C                                                                                                                                                                                                                                         |
| Certification    | ASTM Test (for candle holder)                                                                                                                                                                                                                                                                                   |
| For your choice  | 1, Foil logo printing on glass candle jars 2, Any color painted, frosted, electroplating, logo laser for the finish 3, Special packing like shrink wrap, color gift box, white box etc 4, Any shape, size meet your need                                                                                        |