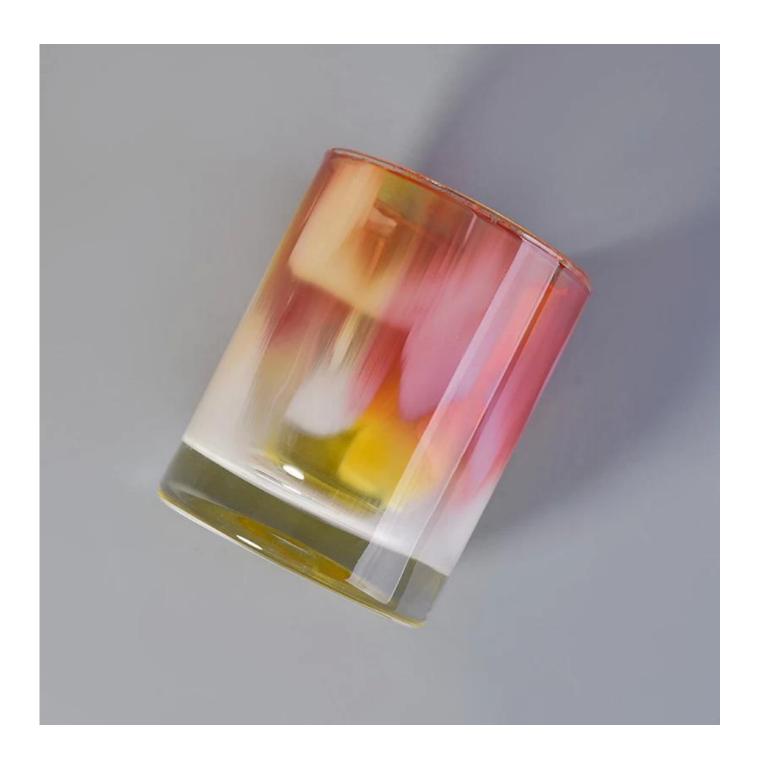

## Spraying painting glass candle holders

| Size             | SGHY17112304 Top dia 79mm Bottom dia 74mm Height 94mm Weight 356g Capacity 285ml  MOQ:5000PCS Sample time: 7 days Mass production time: 30 days after the order confirmed Product capacity: 30000-100000 every month Payment terms: 30% deposit by T/T in advance and the balance after showing the copy of B/L |
|------------------|-----------------------------------------------------------------------------------------------------------------------------------------------------------------------------------------------------------------------------------------------------------------------------------------------------------------|
| color            | Any color printing on glass are available                                                                                                                                                                                                                                                                       |
| Material         | Glass candle holders                                                                                                                                                                                                                                                                                            |
| Sample           | 7days                                                                                                                                                                                                                                                                                                           |
| Terms of payment | 30% deposit by T/T in advance and the balance after showing copy of L/C                                                                                                                                                                                                                                         |
| Certification    | ASTM Test (for candle holder)                                                                                                                                                                                                                                                                                   |
| For your choice  | 1, Foil logo printing on glass candle jars 2, Any color painted, frosted, electroplating, logo laser for the finish 3, Special packing like shrink wrap, color gift box, white box etc 4, Any shape, size meet your need                                                                                        |