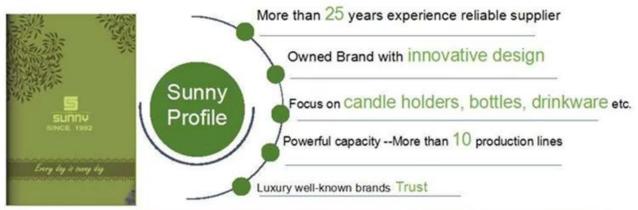

|
| Certification    | ASTM Test (for candle holder)                                                                                                                                                                                                                                                                                   |
| For your choice  | 1, Foil logo printing on glass candle jars 2, Any color painted, frosted, electroplating, logo laser for the finish 3, Special packing like shrink wrap, color gift box, white box etc 4, Any shape, size meet your need                                                                                        |





























^ Trade Show Visiting

<< Office Visiting

## Shenzhen Sunny Glassware Co., Ltd







**Homepage back**