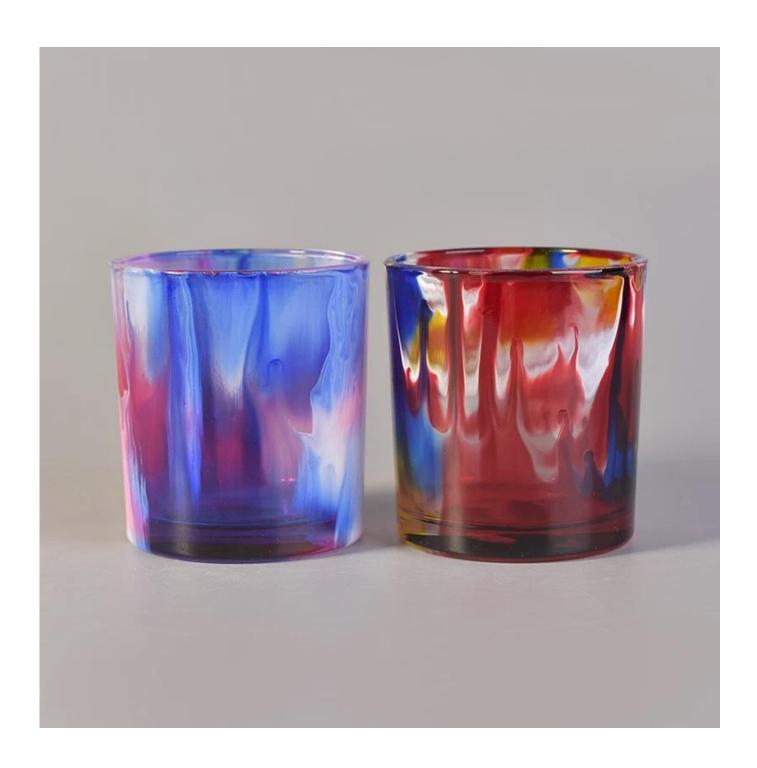

## Spraying painting glass candle holders

| Size             | SGHY17112304 Top dia 79mm Bottom dia 74mm Height 94mm Weight 356g Capacity 285ml  MOQ:5000PCS Sample time: 7 days Mass production time: 30 days after the order confirmed Product capacity: 30000-100000 every month Payment terms: 30% deposit by T/T in advance and the balance after showing the copy of B/L |
|------------------|-----------------------------------------------------------------------------------------------------------------------------------------------------------------------------------------------------------------------------------------------------------------------------------------------------------------|
| color            | Any color printing on glass are available                                                                                                                                                                                                                                                                       |
| Material         | Glass candle holders                                                                                                                                                                                                                                                                                            |
| Sample           | 7days                                                                                                                                                                                                                                                                                                           |
| Terms of payment | 30% deposit by T/T in advance and the balance after showing copy of L/C                                                                                                                                                                                                                                         |
| Certification    | ASTM Test (for candle holder)                                                                                                                                                                                                                                                                                   |
| For your choice  | 1, Foil logo printing on glass candle jars 2, Any color painted, frosted, electroplating, logo laser for the finish 3, Special packing like shrink wrap, color gift box, white box etc 4, Any shape, size meet your need                                                                                        |