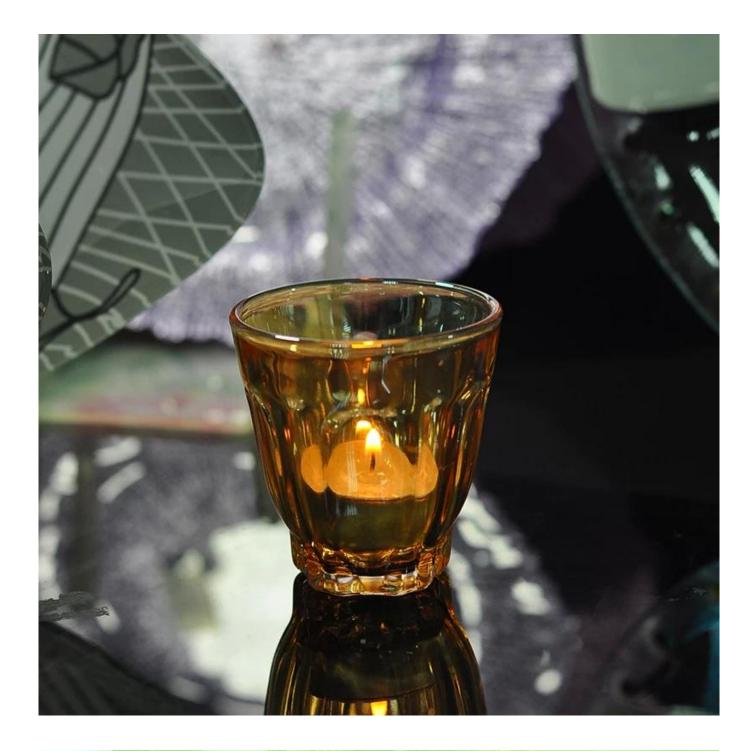

|
| Product Features | <ol> <li>Suitable for used in pub, hotel, restaurants, home,etc</li> <li>Professional Q/C for quality control</li> <li>Competitive price and quality</li> <li>Meet FDA test and food grade</li> </ol>                                                                                                                                                   |
| For your choices | <ol> <li>Any logo printing on the glass body</li> <li>Any color painted, frost, electroplate, pattern laser carver for the finish</li> <li>Special package like shrink wrap, color gift box, white gift box etc</li> <li>Open new mould for the glass, wood, plastic or metal as you like</li> <li>Different size and shapes meet your needs</li> </ol> |















Color painting candle holder

Sprayed candle holder











# Our factory:





### Certification:







### Method of application:

- 1. Using it under guide of the adult.
- 2. Washing it with clean or boiling water before usage.
- 3. No touching the rim of glass cup, try to take the bottom or the handle of it.

#### **Cautions:**

- 1. Beer, red wine, white wine, beverage or hot water not be too full.
- 2. To avoid to hurt your children's hand, please put it in the place where they can't reach.
- 3. Avoid dropping ,Collision and strong impact.
- 4. Not available for microwave oven.
- 5. To prevent it from cracking, do not put it over open fire directly.

#### **FAQ**

For more information, please visit our website: www.okcandle.com