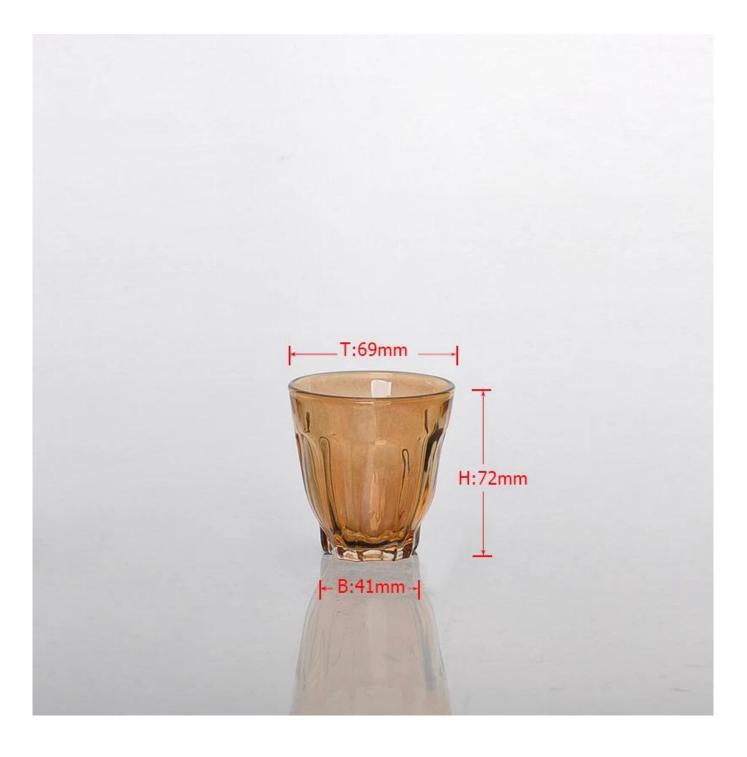

## Product detail:

5

SUNNY

| ltem No.         | SGHF15010501                                                                                                                                                                                                                                                                                                                                            |
|------------------|---------------------------------------------------------------------------------------------------------------------------------------------------------------------------------------------------------------------------------------------------------------------------------------------------------------------------------------------------------|
| Material         | High white glass                                                                                                                                                                                                                                                                                                                                        |
| Craft            | Machine press                                                                                                                                                                                                                                                                                                                                           |
| Samples time     | <ol> <li>5 days if at exit shaped and size of glass</li> <li>15 days if need new shape or size of glass</li> </ol>                                                                                                                                                                                                                                      |
| Packing          | Normal packing, 24 or 36pcs into export carton,carton with cardboard divider                                                                                                                                                                                                                                                                            |
| Product Capacity | 500,000~1,000,000 pcs per month                                                                                                                                                                                                                                                                                                                         |
| Delivery time    | Within 35 days after the sample and order confirmed                                                                                                                                                                                                                                                                                                     |
| Payment terms    | 30% deposit by T/T in advance and the balance against the copy of B/L                                                                                                                                                                                                                                                                                   |
| Shipment         | By sea,by air,by Express and your shipping agent is acceptable                                                                                                                                                                                                                                                                                          |
| Product Features | <ol> <li>Suitable for used in pub, hotel, restaurants, home,etc</li> <li>Professional Q/C for quality control</li> <li>Competitive price and quality</li> <li>Meet FDA test and food grade</li> </ol>                                                                                                                                                   |
| For your choices | <ol> <li>Any logo printing on the glass body</li> <li>Any color painted, frost, electroplate, pattern laser carver for the finish</li> <li>Special package like shrink wrap, color gift box, white gift box etc</li> <li>Open new mould for the glass, wood, plastic or metal as you like</li> <li>Different size and shapes meet your needs</li> </ol> |