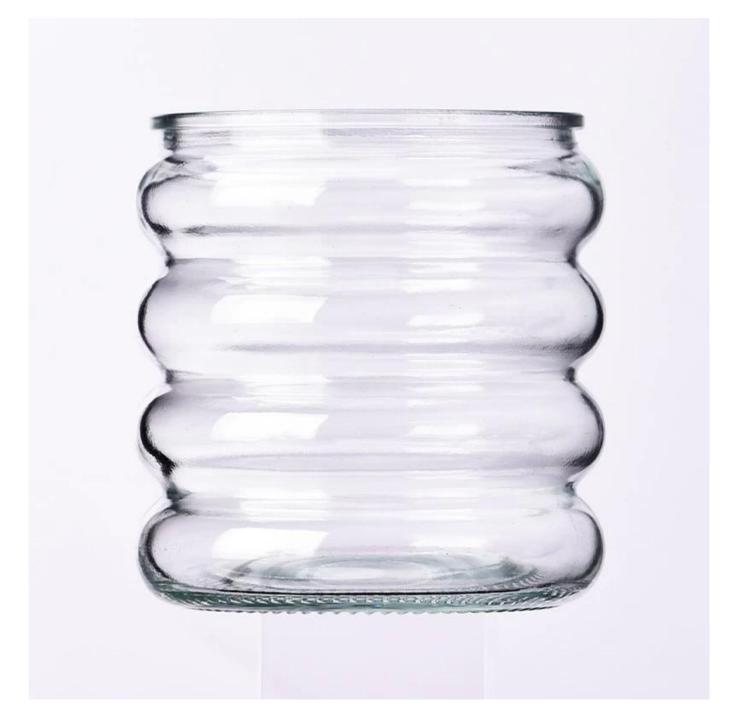

# Spiral shape glass machine blowing glass candle jars

This **glass candle jar** adds a touch of warmth and romance to your home with its elegant design and exceptional practicality. The use of high-quality glass material, high transparency, smooth surface, whether it is for personal use or gifts, is an excellent choice.

With a capacity of 320ml, this **glass candle jar** is large enough to accommodate large candles to meet your different needs.

The **glass candle jar** is suitable for many occasions, such as home decoration, restaurant decoration, holiday celebrations, etc. Whether it is placed in the living room, bedroom or dining room, it can add a warm and romantic atmosphere to your space.