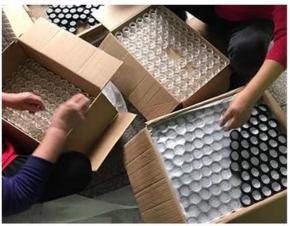

e to your home with its elegant design and exceptional practicality. The use of high-quality glass material, high transparency, smooth surface, whether it is for personal use or gifts, is an excellent choice.



With a capacity of 320ml, this **glass candle jar** is large enough to accommodate large candles to meet your different needs.



The **glass candle jar** is suitable for many occasions, such as home decoration, restaurant decoration, holiday celebrations, etc. Whether it is placed in the living room, bedroom or dining room, it can add a warm and romantic atmosphere to your space.



Accessories - Lid



## Accessories - candle holder box

# CANDLE HOLDER BOX SIZE, LOGO, COLOR, LINING, SHAPE CAN BE CUSTOMIZED







# **Production and packaging**



# Quality testing



# Packing



# Pallet





#### Welcome to the sample room of **Sunny Glassware**



Here we bring together a total of **5000+** kinds of candle holder carefully designed and made, each candle holder reflects our persistent pursuit of quality and design.

# FAQ

1) Can you combine many items assorted in one container in my first order?

Yes, we can. But the quantity of each ordered item should reach our MOQ.

## 2) If any quality problem, how can you settle it for us?

When discharging the container, you need to inspect all the cargo. If any breakage or defect products were founded, you must take the pictures from the original carton. All the claims must be presented within 15 working days after discharging the container. This date is subject to the arrival time of container.

## 3) why you choose us