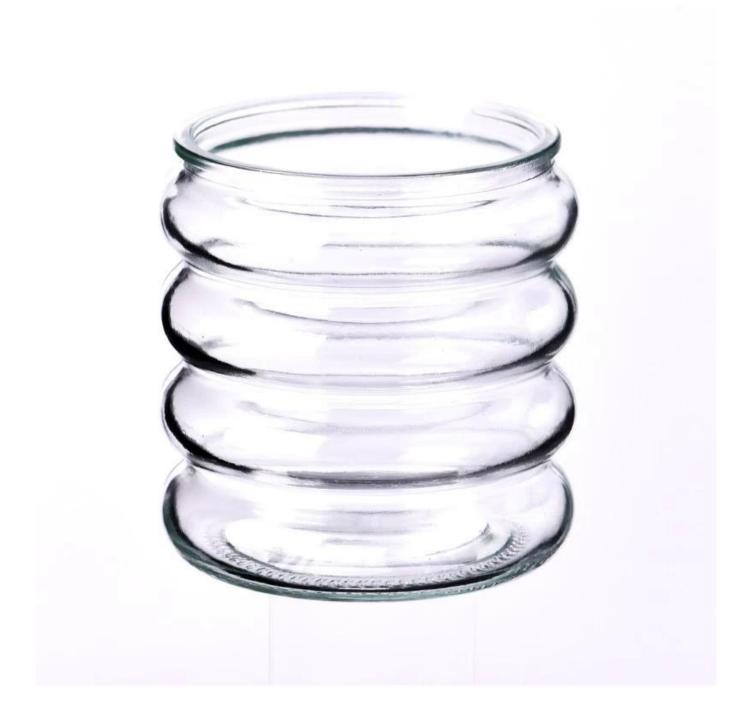

# Spiral shape glass machine blowing glass candle jars

This **glass candle jar** adds a touch of warmth and romance to your home with its elegant design and exceptional practicality. The use of high-quality glass material, high transparency, smooth surface, whether it is for personal use or gifts, is an excellent choice.

With a capacity of 320ml, this **glass candle jar** is large enough to accommodate large candles to meet your different needs.

The **glass candle jar** is suitable for many occasions, such as home decoration, restaurant decoration, holiday celebrations, etc. Whether it is placed in the living room, bedroom or dining room, it can add a warm and romantic atmosphere to your space.