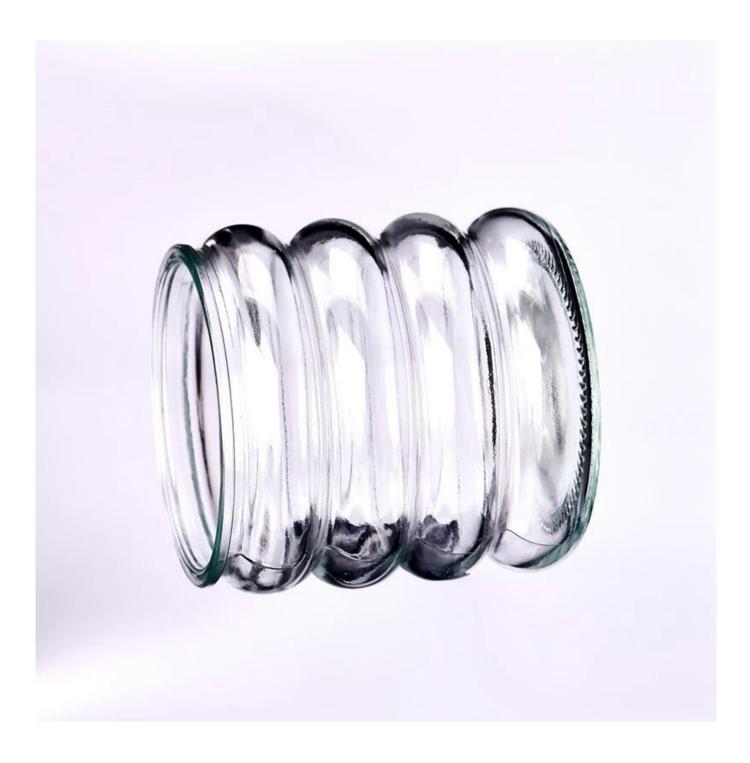

# Spiral shape glass machine blowing glass candle jars

This **glass candle jar** adds a touch of warmth and romance to your home with its elegant design and exceptional practicality. The use of high-quality glass material, high transparency, smooth surface, whether it is for personal use or gifts, is an excellent choice.

With a capacity of 320ml, this **glass candle jar** is large enough to accommodate large candles to meet your different needs.

The **glass candle jar** is suitable for many occasions, such as home decoration, restaurant decoration, holiday celebrations, etc. Whether it is placed in the living room, bedroom or dining room, it can add a warm and romantic atmosphere to your space.