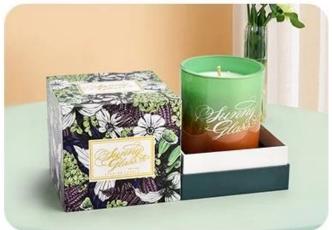

This **glass candle jar** adds a touch of warmth and romance to your home with its elegant design and exceptional practicality. The use of high-quality glass material, high transparency, smooth surface, whether it is for personal use or gifts, is an excellent choice.

With a capacity of 320ml, this **glass candle jar** is large enough to accommodate large candles to meet your different needs.

The **glass candle jar** is suitable for many occasions, such as home decoration, restaurant decoration, holiday celebrations, etc. Whether it is placed in the living room, bedroom or dining room, it can add a warm and romantic atmosphere to your space.

## Accessories - candle holder box

# CANDLE HOLDER BOX SIZE, LOGO, COLOR, LINING, SHAPE CAN BE CUSTOMIZED