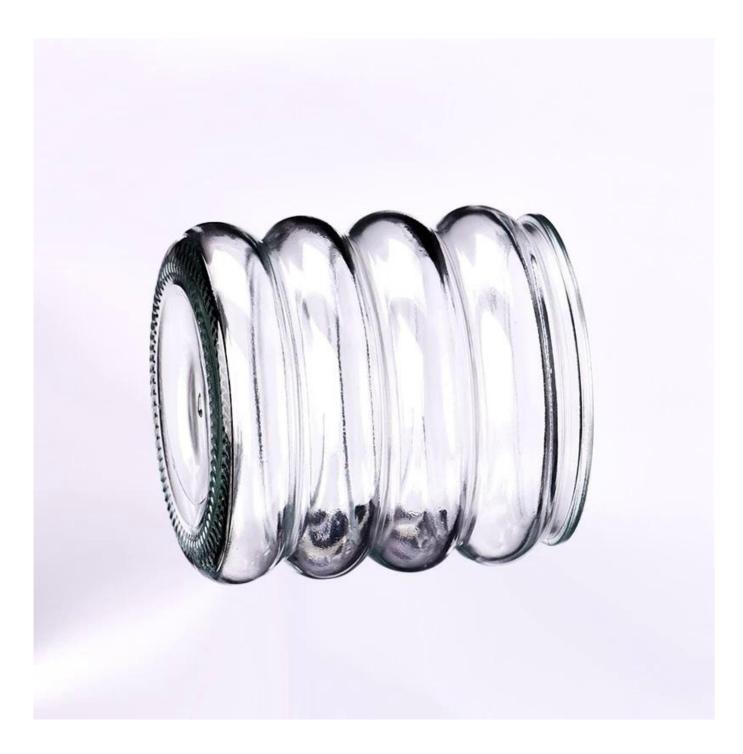

# Spiral shape glass machine blowing glass candle jars

This **glass candle jar** adds a touch of warmth and romance to your home with its elegant design and exceptional practicality. The use of high-quality glass material, high transparency, smooth surface, whether it is for personal use or gifts, is an excellent choice.

With a capacity of 320ml, this **glass candle jar** is large enough to accommodate large candles to meet your different needs.

The **glass candle jar** is suitable for many occasions, such as home decoration, restaurant decoration, holiday celebrations, etc. Whether it is placed in the living room, bedroom or dining room, it can add a warm and romantic atmosphere to your space.