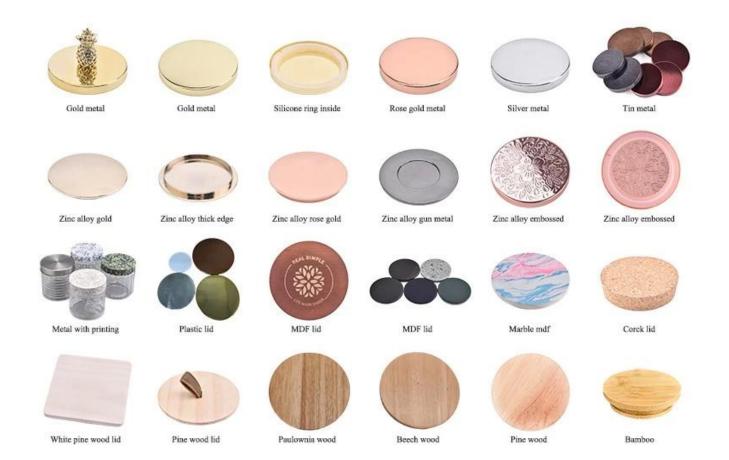

ocus in **Sunny Glassware**.**Sunny Glassware** once demolished 80,000 pcs of glass vessel with barely visible blemish.



This **glass candle jar** adds a touch of warmth and romance to your home with its elegant design and exceptional practicality. The use of high-quality glass material, high transparency, smooth surface, whether it is for personal use or gifts, is an excellent choice.



With a capacity of 320ml, this **glass candle jar** is large enough to accommodate large candles to meet your different needs.



The **glass candle jar** is suitable for many occasions, such as home decoration, restaurant decoration, holiday celebrations, etc. Whether it is placed in the living room, bedroom or dining room, it can add a warm and romantic atmosphere to your space.



Accessories - Lid



## Accessories - candle holder box

# CANDLE HOLDER BOX SIZE, LOGO, COLOR, LINING, SHAPE CAN BE CUSTOMIZED







# **Production and packaging**



# Quality testing



# Packing



# Pallet





#### Welcome to the sample room of **Sunny Glassware**



Here we bring together a total of **5000+** kinds of candle holder carefully designed and made, each candle holder reflects our persistent pursuit of quality and design.

# FAQ

1) Can you combine many items assorted in one container in my first order?

Yes, we can. But the quantity of each ordered item should reach our MOQ.

## 2) If any quality problem, how can you settle it for us?

When discharging the container, you need to inspect all the cargo. If any breakage or defect products were founded, you must take the pictures from the ori