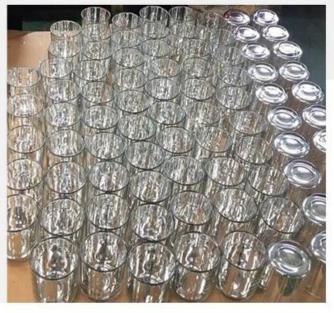

th and romance to your home with its elegant design and exceptional practicality. The use of high-quality glass material, high transparency, smooth surface, whether it is for personal use or gifts, is an excellent choice.



With a capacity of 320ml, this **glass candle jar** is large enough to accommodate large candles to meet your different needs.



The **glass candle jar** is suitable for many occasions, such as home decoration, restaurant decoration, holiday celebrations, etc. Whether it is placed in the living room, bedroom or dining room, it can add a warm and romantic atmosphere to your space.



Accessories - Lid



## Accessories - candle holder box

# CANDLE HOLDER BOX SIZE, LOGO, COLOR, LINING, SHAPE CAN BE CUSTOMIZED







# **Production and packaging**



# Quality testing



# Packing



# Pallet





#### Welcome to the sample room of **Sunny Glassware**



Here we bring together a total of **5000+** kinds of candle holder carefully designed and made, each candle holder reflects our persistent pursuit of quality and design.

# FAQ

1) Can you combine many items assorted in one container in my first order?

Yes, we can. But the quantity of each ordered item should reach our MOQ.

## 2) If any quality problem, how can you settle it for us?

When discharging the container, you need to inspect all the cargo. If any breakage or defect products were founded, you must take the pictures from the original carton. All the claims must be presented within 15 working days after discharging the container. This date is subject to the arrival time of container.

## 3) why