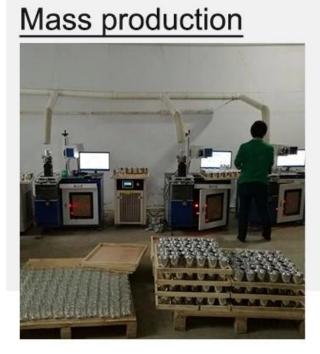

adds a touch of warmth and romance to your home with its elegant design and exceptional practicality. The use of high-quality glass material, high transparency, smooth surface, whether it is for personal use or gifts, is an excellent choice.



With a capacity of 320ml, this **glass candle jar** is large enough to accommodate large candles to meet your different needs.



The **glass candle jar** is suitable for many occasions, such as home decoration, restaurant decoration, holiday celebrations, etc. Whether it is placed in the living room, bedroom or dining room, it can add a warm and romantic atmosphere to your space.



Accessories - Lid



## Accessories - candle holder box

# CANDLE HOLDER BOX SIZE, LOGO, COLOR, LINING, SHAPE CAN BE CUSTOMIZED







# **Production and packaging**



# Quality testing



# Packing



# Pallet





#### Welcome to the sample room of **Sunny Glassware**



Here we bring together a total of **5000+** kinds of candle holder carefully designed and made, each candle holder reflects our persistent pursuit of quality and design.

# FAQ

1) Can you combine many items assorted in one container in my first order?

Yes, we can. But the quantity of each ordered item should reach our MOQ.

## 2) If any quality problem, how can you settle it for us?

When discharging the container, you need to inspect all the cargo. If any breakage or defect products were founded, you must take the pictures from the original carton. All the claims must be presented within 15 working days after discharging the container. This date is subject to the arrival time of c