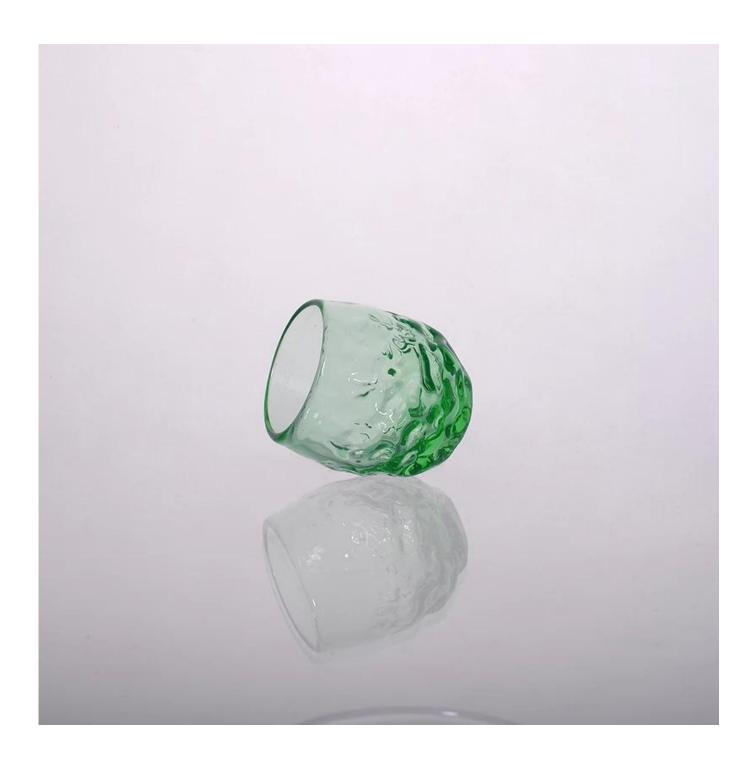

## **Specially Personalized Design Tealight Glass Jar**

| Product Det      | SGLYP15040911                                                              |
|------------------|----------------------------------------------------------------------------|
| Material         | high white glass material                                                  |
| Process          | Hand made                                                                  |
| Samples time     | 1. 5 days if at exist shaped and size of glass                             |
|                  | 2. 15 days if need new shape or size of glass                              |
| Packing          | Normal packing,4 pcs into inner box, 48 pcs per carton                     |
| Product Capacity | 500,000~1,000,000 pcs per month                                            |
| Delivery time    | Within 35 days after the sample and order confirmed                        |
| Payment terms    | 30% deposit by T/T in advance and the balance against the copy of B/L      |
| Shipment         | By sea, by air, by Express and your shipping agent is acceptable           |
|                  | 1. Hand made special glass candle jar with high quality                    |
| Product Features | 2. Suitable for used in hotel, home, etc.                                  |
|                  | 3. It is eco-friendly                                                      |
|                  | 4. Meet FDA test & CA 65 test                                              |
|                  | 1. Different designs and sizes for choice                                  |
|                  | 2 .Any color painted, frost, electroplate, pattern laser carver processing |
| For your choices | 3. Special package like shrink wrap, color gift box, white gift box etc.   |
|                  | 4. We have exclusive workers for quality control                           |
|                  | 5. We have professional workshop and warehouse to ensure the delivery time |

## The features of month blown glass

- 1. Its advantage including abundance sculpt, technics, surface effects, color etc.
- 2. The quality is difficult control and the tolerance of the size, weight and shape are bigger.
- 3. The price is high and the product is limited for the special technic glass.