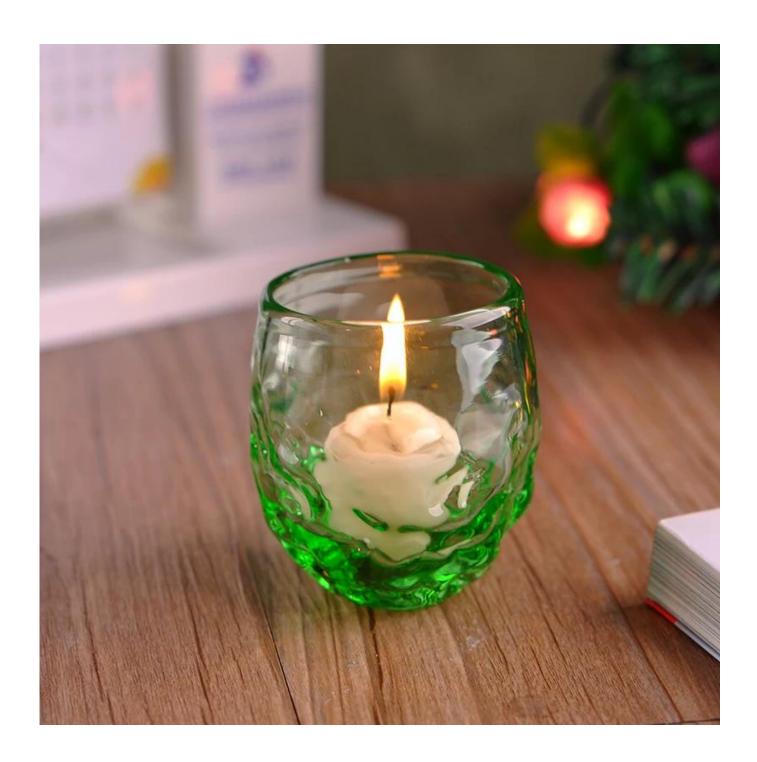

## **Specially Personalized Design Tealight Glass Jar**

| Product Det      | SGLYP15040911                                                              |
|------------------|----------------------------------------------------------------------------|
| Material         | high white glass material                                                  |
| Process          | Hand made                                                                  |
| Samples time     | 1. 5 days if at exist shaped and size of glass                             |
|                  | 2. 15 days if need new shape or size of glass                              |
| Packing          | Normal packing,4 pcs into inner box, 48 pcs per carton                     |
| Product Capacity | 500,000~1,000,000 pcs per month                                            |
| Delivery time    | Within 35 days after the sample and order confirmed                        |
| Payment terms    | 30% deposit by T/T in advance and the balance against the copy of B/L      |
| Shipment         | By sea, by air, by Express and your shipping agent is acceptable           |
|                  | 1. Hand made special glass candle jar with high quality                    |
| Product Features | 2. Suitable for used in hotel, home, etc.                                  |
|                  | 3. It is eco-friendly                                                      |
|                  | 4. Meet FDA test & CA 65 test                                              |
|                  | 1. Different designs and sizes for choice                                  |
|                  | 2 .Any color painted, frost, electroplate, pattern laser carver processing |
| For your choices | 3. Special package like shrink wrap, color gift box, white gift box etc.   |
|                  | 4. We have exclusive workers for quality control                           |
|                  | 5. We have professional workshop and warehouse to ensure the delivery time |

For more **candle holder** or any glassware,

please visit our website: <a href="http://www.okcandle.com/">http://www.okcandle.com/</a>
Or here may help you know more about us: <a href="#FAQ">FAQ</a>