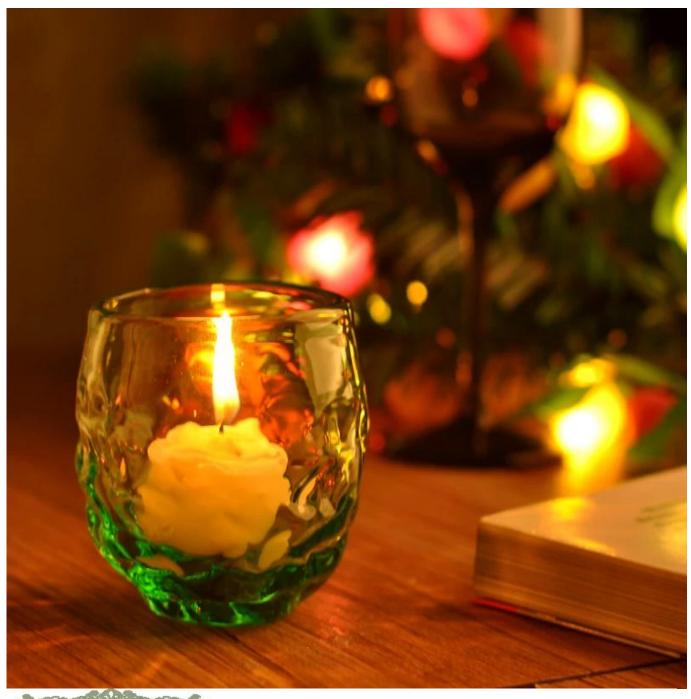

## **Specially Personalized Design Tealight Glass Jar**

| Product Det      | SGLYP15040911                                                              |
|------------------|----------------------------------------------------------------------------|
| Material         | high white glass material                                                  |
| Process          | Hand made                                                                  |
| Samples time     | 1. 5 days if at exist shaped and size of glass                             |
|                  | 2. 15 days if need new shape or size of glass                              |
| Packing          | Normal packing,4 pcs into inner box, 48 pcs per carton                     |
| Product Capacity | 500,000~1,000,000 pcs per month                                            |
| Delivery time    | Within 35 days after the sample and order confirmed                        |
| Payment terms    | 30% deposit by T/T in advance and the balance against the copy of B/L      |
| Shipment         | By sea, by air, by Express and your shipping agent is acceptable           |
|                  | 1. Hand made special glass candle jar with high quality                    |
| Product Features | 2. Suitable for used in hotel, home, etc.                                  |
|                  | 3. It is eco-friendly                                                      |
|                  | 4. Meet FDA test & CA 65 test                                              |
|                  | 1. Different designs and sizes for choice                                  |
|                  | 2 .Any color painted, frost, electroplate, pattern laser carver processing |
| For your choices | 3. Special package like shrink wrap, color gift box, white gift box etc.   |
|                  | 4. We have exclusive workers for quality control                           |
|                  | 5. We have professional workshop and warehouse to ensure the delivery time |

## The features of month blown glass

- 1. Its advantage including abundance sculpt, technics, surface effects, color etc.
- 2. The quality is difficult control and the tolerance of the size, weight and shape are bigger.
- 3. The price is high and the product is limited for the special technic glass.