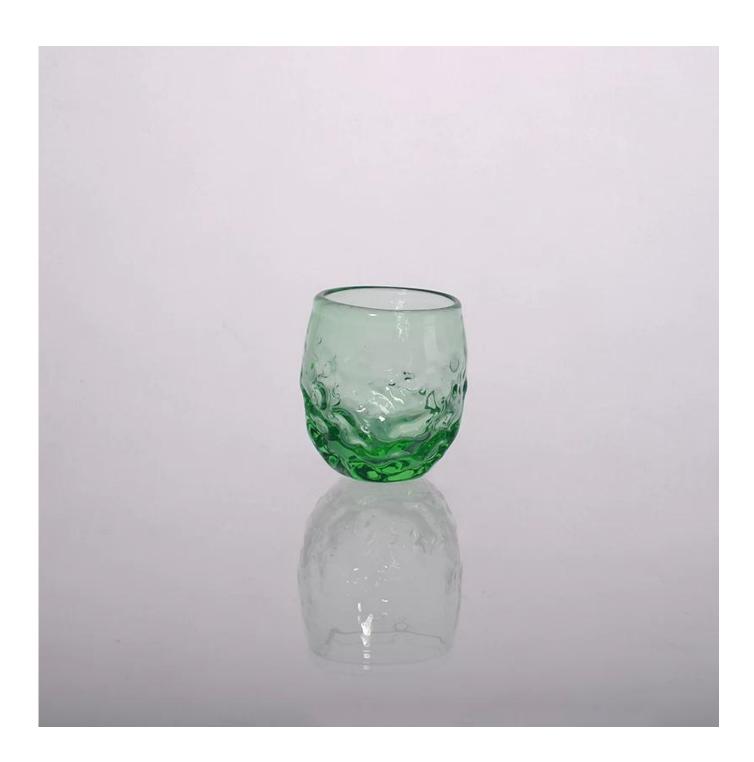

## **Specially Personalized Design Tealight Glass Jar**

| Product Det      | SGLYP15040911                                                              |
|------------------|----------------------------------------------------------------------------|
| Material         | high white glass material                                                  |
| Process          | Hand made                                                                  |
| Samples time     | 1. 5 days if at exist shaped and size of glass                             |
|                  | 2. 15 days if need new shape or size of glass                              |
| Packing          | Normal packing,4 pcs into inner box, 48 pcs per carton                     |
| Product Capacity | 500,000~1,000,000 pcs per month                                            |
| Delivery time    | Within 35 days after the sample and order confirmed                        |
| Payment terms    | 30% deposit by T/T in advance and the balance against the copy of B/L      |
| Shipment         | By sea, by air, by Express and your shipping agent is acceptable           |
|                  | 1. Hand made special glass candle jar with high quality                    |
| Product Features | 2. Suitable for used in hotel, home, etc.                                  |
|                  | 3. It is eco-friendly                                                      |
|                  | 4. Meet FDA test & CA 65 test                                              |
|                  | 1. Different designs and sizes for choice                                  |
|                  | 2 .Any color painted, frost, electroplate, pattern laser carver processing |
| For your choices | 3. Special package like shrink wrap, color gift box, white gift box etc.   |
|                  | 4. We have exclusive workers for quality control                           |
|                  | 5. We have professional workshop and warehouse to ensure the delivery time |

## The features of month blown glass

- 1. Its advantage including abundance sculpt, technics, surface effects, color etc.
- 2. The quality is difficult control and the tolerance of the size, weight and shape are bigger.
- 3. The price is high and the product is limited for the special technic glass.