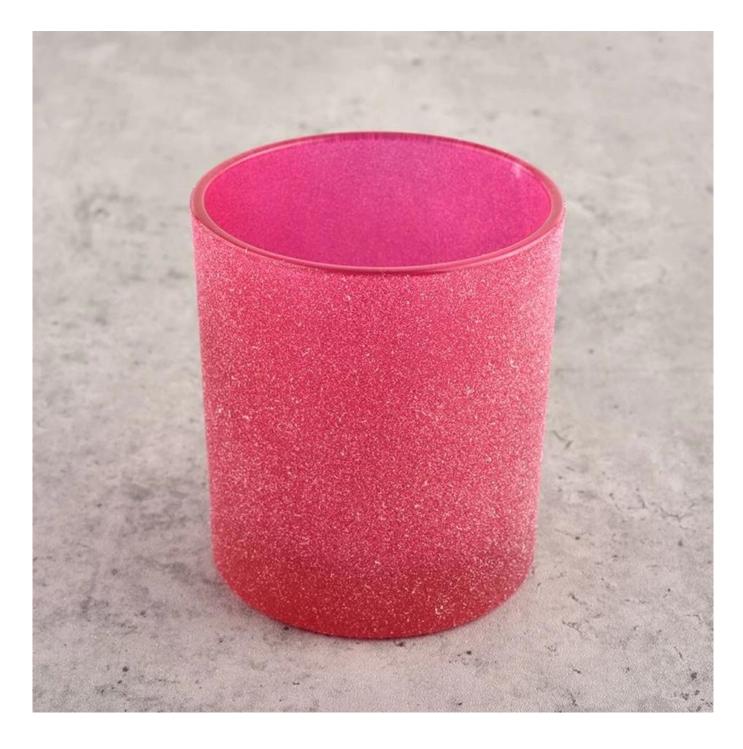

# product description

| product<br>name   | Special technique grind glass candle jar for home decoration                                   |
|-------------------|------------------------------------------------------------------------------------------------|
| Sample<br>time    | 1. 5 days if there is glass shape and size 2. 15 days, if you need new shapes and sizes glass  |
| Measure           | Item No.:SGHL21121523 Top dia: 80mm Bottom dia: 74mm Height: 90mm Weight: 290g Capacity: 300ml |
| Packing           | Normal packing,Individual gift box, PVC box, window box, color box, white box, etc             |
| Delivery<br>time  | Within 35 days after the sample and order confirmed                                            |
| Payment<br>term   | 30% deposit by T/T in advance and the balance against the copy of B/L                          |
| Shipment          | By sea,by air,by Express and your shipping agent is acceptable                                 |
| Usage<br>Occasion | Home decor, Wedding Decoration, Wedding Favors, Decoration enhancement,                        |

Unusual shapes and simple style-perfect for presenting your style in any room. Quality, impressive style and these <u>glass candle jar</u> so very gift worthy.

This gorgeous glass candle jar matches with any home decoration furniture, for example, dining table, cooking bench, dressing table, tea table, coffee bar and bookshelves. It is also easy going with restaurants and hotels. When the candle is lighted, the room is filled with aroma!

This decorative candle jar is the perfect gift for friendship and makes a elegance high-end gift for your loved ones. Everyone will appreciate the craftsmanship quality of this exquisite glass candle jar.