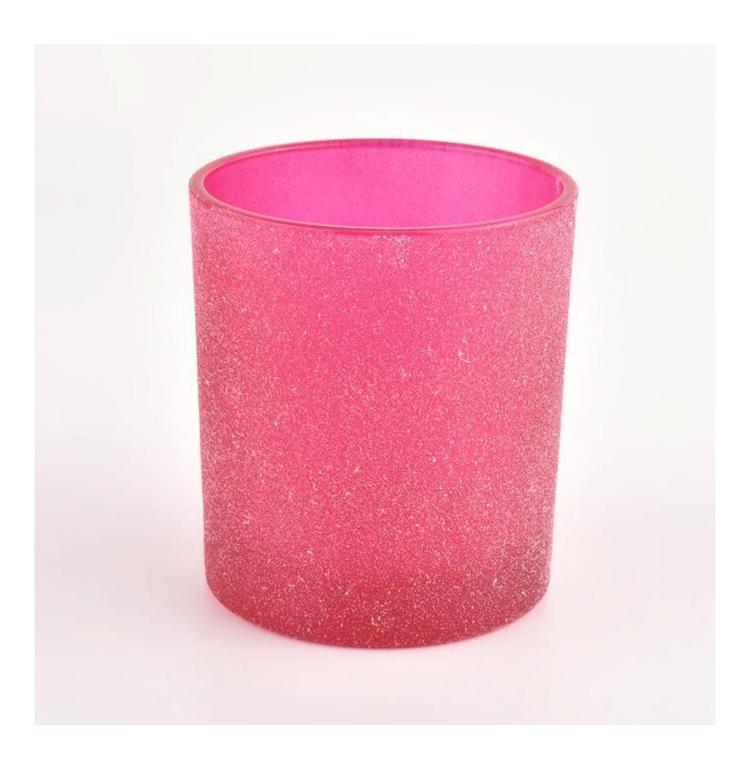

# product description

| product<br>name   | Special technique grind glass candle jar for home decoration                                   |
|-------------------|------------------------------------------------------------------------------------------------|
| Sample<br>time    | 1. 5 days if there is glass shape and size 2. 15 days, if you need new shapes and sizes glass  |
| Measure           | Item No.:SGHL21121523 Top dia: 80mm Bottom dia: 74mm Height: 90mm Weight: 290g Capacity: 300ml |
| Packing           | Normal packing,Individual gift box, PVC box, window box, color box, white box, etc             |
| Delivery<br>time  | Within 35 days after the sample and order confirmed                                            |
| Payment<br>term   | 30% deposit by T/T in advance and the balance against the copy of B/L                          |
| Shipment          | By sea,by air,by Express and your shipping agent is acceptable                                 |
| Usage<br>Occasion | Home decor, Wedding Decoration, Wedding Favors, Decoration enhancement,                        |

Unusual shapes and simple style-perfect for presenting your style in any room. Quality, impressive style and these <u>glass candle jar</u> so very gift worthy.

This gorgeous glass candle jar matches with any home decoration furniture, for example, dining table, cooking bench, dressing table, tea table, coffee bar and bookshelves. It is also easy going with restaurants and hotels. When the candle is lighted, the room is filled with aroma!

This decorative candle jar is the perfect gift for friendship and makes a elegance high-end gift for your loved ones. Everyone will appreciate the craftsmanship quality of this exquisite glass candle jar.