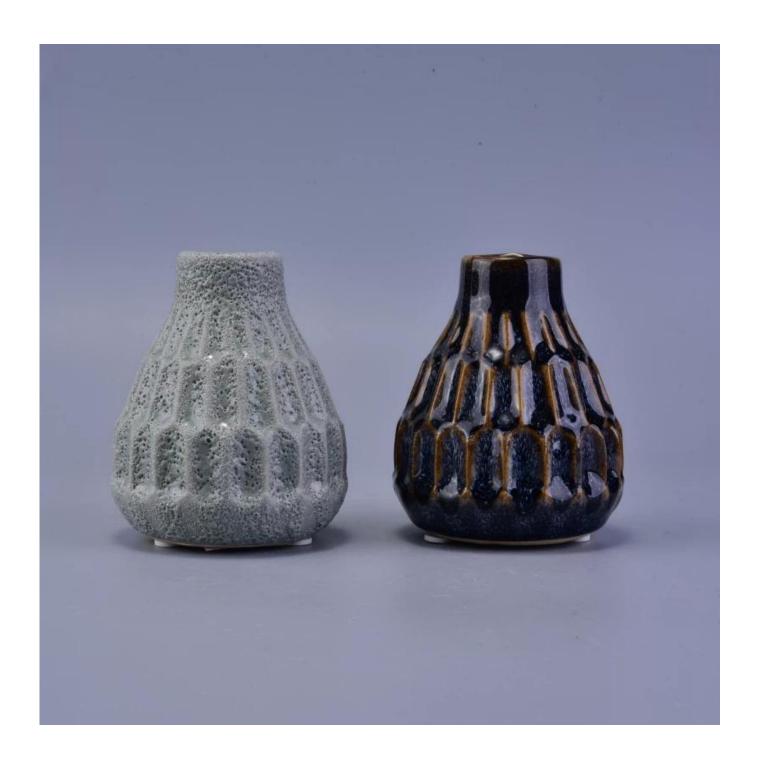

#### What we can do for you

- 1. the various design and size for option
- 2 any color drawn, cold, electric plating processing model, laser cutter
- 3. Special package as shrink film, color box, Gift box gift white, etc.
- 4. we are not included for employees to quality control promises quality.
- 5. we have professional workshops and warehouses to ensure that delivery times

### Special small container ceramic jar for candle

| The number of the item | SGHY16122017                                                                                                                                                                                            |
|------------------------|---------------------------------------------------------------------------------------------------------------------------------------------------------------------------------------------------------|
| Materials              | ceramic candle holder                                                                                                                                                                                   |
| Craft                  | hand made ceramic candle holder                                                                                                                                                                         |
| Sample time            | 1.5 days if there are shapes and sizes of ceramic candle holder 2.15 days, if you need a new form and size ceramic candle holder                                                                        |
| Product capacity       | 500,000 ~ 1,000,000 pieces per month                                                                                                                                                                    |
| Product features       | <ol> <li>hand made <u>ceramic candle holder</u></li> <li>suitable for use in hotels, houses, etc.</li> <li>this environmentally friendly.</li> <li>meet the test of the FDA; AMP; Test US 65</li> </ol> |