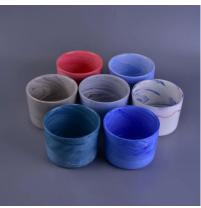

### Special small container ceramic jar for candle

| The number of the item | SGHY16122017                                                                                                                                                                                            |
|------------------------|---------------------------------------------------------------------------------------------------------------------------------------------------------------------------------------------------------|
| Materials              | ceramic candle holder                                                                                                                                                                                   |
| Craft                  | hand made ceramic candle holder                                                                                                                                                                         |
| Sample time            | 1.5 days if there are shapes and sizes of ceramic candle holder 2.15 days, if you need a new form and size ceramic candle holder                                                                        |
| Product capacity       | 500,000 ~ 1,000,000 pieces per month                                                                                                                                                                    |
| Product features       | <ol> <li>hand made <u>ceramic candle holder</u></li> <li>suitable for use in hotels, houses, etc.</li> <li>this environmentally friendly.</li> <li>meet the test of the FDA; AMP; Test US 65</li> </ol> |

#### Use of the product

- 1. concrete canlde holder can be used in wedding décor, home jewelry party, Banquet, ect,
- 2. This candle is very large as the heart of a beautiful event

- 3. jar candle pottery can decorate your interior and exterior with this delicated Figure increased glass candles.
- 4. ship the ceramic candles is a beautiful gift as housewarmings and other events.