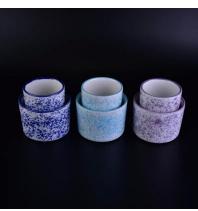

### Special small container ceramic jar for candle

| The number of the item | SGHY16122017                                                                                                                                                                                            |
|------------------------|---------------------------------------------------------------------------------------------------------------------------------------------------------------------------------------------------------|
| Materials              | ceramic candle holder                                                                                                                                                                                   |
| Craft                  | hand made ceramic candle holder                                                                                                                                                                         |
| Sample time            | 1.5 days if there are shapes and sizes of ceramic candle holder 2.15 days, if you need a new form and size ceramic candle holder                                                                        |
| Product capacity       | 500,000 ~ 1,000,000 pieces per month                                                                                                                                                                    |
| Product features       | <ol> <li>hand made <u>ceramic candle holder</u></li> <li>suitable for use in hotels, houses, etc.</li> <li>this environmentally friendly.</li> <li>meet the test of the FDA; AMP; Test US 65</li> </ol> |

#### Use of the product

- 1. concrete canlde holder can be used in wedding décor, home jewelry party, Banquet, ect,
- 2. This candle is very large as the heart of a beautiful event

- 3. jar candle pottery can decorate your interior and exterior with this delicated Figure increased glass candles.
- 4. ship the ceramic candles is a beautiful gift as housewarmings and other events.