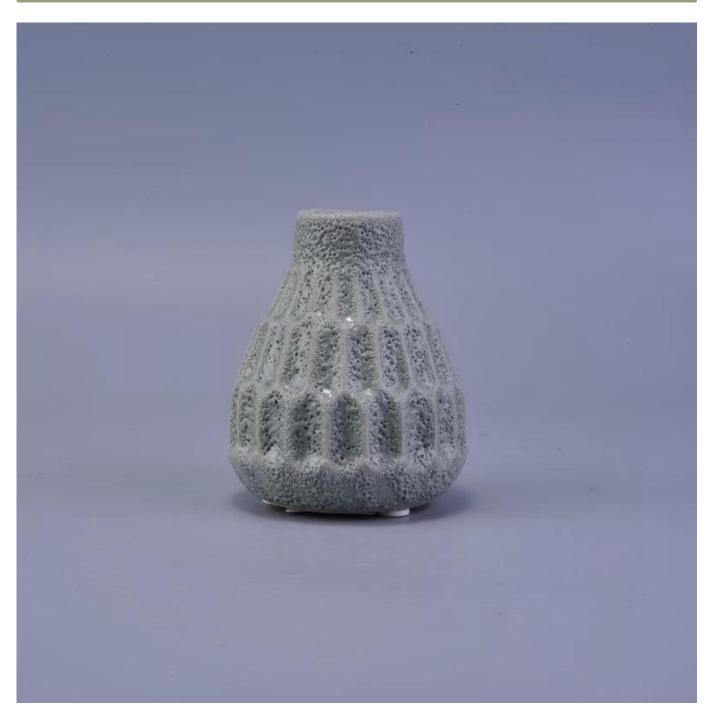

### Special small container ceramic jar for candle

| The number of the item | SGHY16122017                                                                                                                                                                                            |
|------------------------|---------------------------------------------------------------------------------------------------------------------------------------------------------------------------------------------------------|
| Materials              | ceramic candle holder                                                                                                                                                                                   |
| Craft                  | hand made ceramic candle holder                                                                                                                                                                         |
| Sample time            | 1.5 days if there are shapes and sizes of ceramic candle holder 2.15 days, if you need a new form and size ceramic candle holder                                                                        |
| Product capacity       | 500,000 ~ 1,000,000 pieces per month                                                                                                                                                                    |
| Product features       | <ol> <li>hand made <u>ceramic candle holder</u></li> <li>suitable for use in hotels, houses, etc.</li> <li>this environmentally friendly.</li> <li>meet the test of the FDA; AMP; Test US 65</li> </ol> |

#### Use of the product

- 1. concrete canlde holder can be used in wedding décor, home jewelry party, Banquet, ect,
- 2. This candle is very large as the heart of a beautiful event

- 3. jar candle pottery can decorate your interior and exterior with this delicated Figure increased glass candles.
- 4. ship the ceramic candles is a beautiful gift as housewarmings and other events.