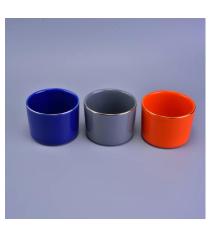

### Special small container ceramic jar for candle

| The number of the item | SGHY16122017                                                                                                                                                                                            |
|------------------------|---------------------------------------------------------------------------------------------------------------------------------------------------------------------------------------------------------|
| Materials              | ceramic candle holder                                                                                                                                                                                   |
| Craft                  | hand made ceramic candle holder                                                                                                                                                                         |
| Sample time            | 1.5 days if there are shapes and sizes of ceramic candle holder 2.15 days, if you need a new form and size ceramic candle holder                                                                        |
| Product capacity       | 500,000 ~ 1,000,000 pieces per month                                                                                                                                                                    |
| Product features       | <ol> <li>hand made <u>ceramic candle holder</u></li> <li>suitable for use in hotels, houses, etc.</li> <li>this environmentally friendly.</li> <li>meet the test of the FDA; AMP; Test US 65</li> </ol> |

#### Use of the product

- 1. concrete canlde holder can be used in wedding décor, home jewelry party, Banquet, ect,
- 2. This candle is very large as the heart of a beautiful event

- 3. jar candle pottery can decorate your interior and exterior with this delicated Figure increased glass candles.
- 4. ship the ceramic candles is a beautiful gift as housewarmings and other events.