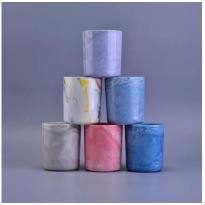

### Special small container ceramic jar for candle

| The number of the item | SGHY16122017                                                                                                                                                                                            |
|------------------------|---------------------------------------------------------------------------------------------------------------------------------------------------------------------------------------------------------|
| Materials              | ceramic candle holder                                                                                                                                                                                   |
| Craft                  | hand made ceramic candle holder                                                                                                                                                                         |
| Sample time            | 1.5 days if there are shapes and sizes of ceramic candle holder 2.15 days, if you need a new form and size ceramic candle holder                                                                        |
| Product capacity       | 500,000 ~ 1,000,000 pieces per month                                                                                                                                                                    |
| Product features       | <ol> <li>hand made <u>ceramic candle holder</u></li> <li>suitable for use in hotels, houses, etc.</li> <li>this environmentally friendly.</li> <li>meet the test of the FDA; AMP; Test US 65</li> </ol> |

#### Use of the product

- 1. concrete canlde holder can be used in wedding décor, home jewelry party, Banquet, ect,
- 2. This candle is very large as the heart of a beautiful event

- 3. jar candle pottery can decorate your interior and exterior with this delicated Figure increased glass candles.
- 4. ship the ceramic candles is a beautiful gift as housewarmings and other events.