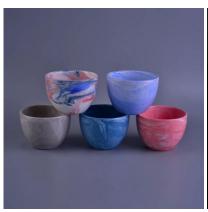

### Special small container ceramic jar for candle

| The number of the item | SGHY16122017                                                                                                                                                                                            |
|------------------------|---------------------------------------------------------------------------------------------------------------------------------------------------------------------------------------------------------|
| Materials              | ceramic candle holder                                                                                                                                                                                   |
| Craft                  | hand made ceramic candle holder                                                                                                                                                                         |
| Sample time            | 1.5 days if there are shapes and sizes of ceramic candle holder 2.15 days, if you need a new form and size ceramic candle holder                                                                        |
| Product capacity       | 500,000 ~ 1,000,000 pieces per month                                                                                                                                                                    |
| Product features       | <ol> <li>hand made <u>ceramic candle holder</u></li> <li>suitable for use in hotels, houses, etc.</li> <li>this environmentally friendly.</li> <li>meet the test of the FDA; AMP; Test US 65</li> </ol> |

#### Use of the product

- 1. concrete canlde holder can be used in wedding décor, home jewelry party, Banquet, ect,
- 2. This candle is very large as the heart of a beautiful event

- 3. jar candle pottery can decorate your interior and exterior with this delicated Figure increased glass candles.
- 4. ship the ceramic candles is a beautiful gift as housewarmings and other events.