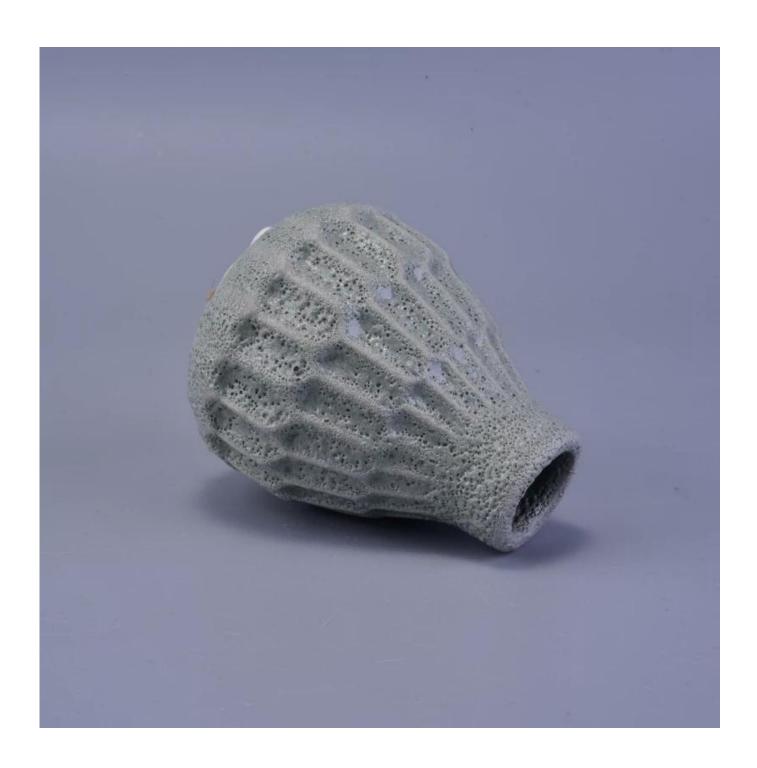

### Special small container ceramic jar for candle

| The number of the item | SGHY16122017                                                                                                                                                                                            |
|------------------------|---------------------------------------------------------------------------------------------------------------------------------------------------------------------------------------------------------|
| Materials              | ceramic candle holder                                                                                                                                                                                   |
| Craft                  | hand made ceramic candle holder                                                                                                                                                                         |
| Sample time            | 1.5 days if there are shapes and sizes of ceramic candle holder 2.15 days, if you need a new form and size ceramic candle holder                                                                        |
| Product capacity       | 500,000 ~ 1,000,000 pieces per month                                                                                                                                                                    |
| Product features       | <ol> <li>hand made <u>ceramic candle holder</u></li> <li>suitable for use in hotels, houses, etc.</li> <li>this environmentally friendly.</li> <li>meet the test of the FDA; AMP; Test US 65</li> </ol> |

#### Use of the product

- 1. concrete canlde holder can be used in wedding décor, home jewelry party, Banquet, ect,
- 2. This candle is very large as the heart of a beautiful event

- 3. jar candle pottery can decorate your interior and exterior with this delicated Figure increased glass candles.
- 4. ship the ceramic candles is a beautiful gift as housewarmings and other events.