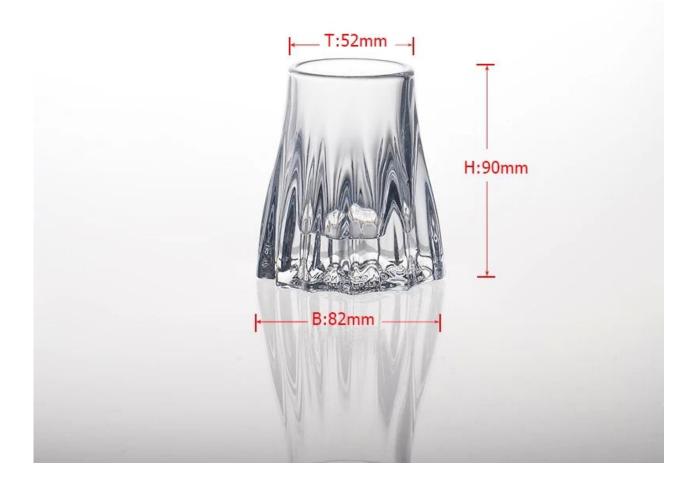

| <ol> <li>machine pressure Candlestick, High quality</li> <li>Can be used for church and family</li> <li>eco-friendly materials</li> <li>CE &amp; FDA test &amp; CA65 test</li> </ol>                                                                                                                                                                                                    |
| For you to choose | <ol> <li>You meet different design and size</li> <li>any color of paint, frosting, electroplating, laser engraving can be done</li> <li>Can provide special packaging such as shrink film, color gift box, white gift box</li> <li>We have a dedicated team of quality control inspection</li> <li>We have a professional production bases and warehouses to ensure delivery</li> </ol> |

**Picture:** 







## **Related Products:**









**Enterprise Show:** 



Factory Tour:



# Machine pressed



### How to use:

- 1. Use it under the guidance of adults.
- 2. Before use clean or washed with boiling water wash.
- 3. Do not touch the glass edge, try the bottom or its handle.

#### Note:

- 1. In order to avoid injury to your child's hand, please put it in the place where they are unable to meet.
- 2. Avoid falling, collision and impact strength.
- 3. Do not apply to microwave.
- 4. In order to prevent its rupture, is not in direct contact with the flame.

Want to know more <u>Candlestick</u> Or any glassware Please visit our website: http://www.okcandle.com/ Or here to help you know more about us: **FAQ**