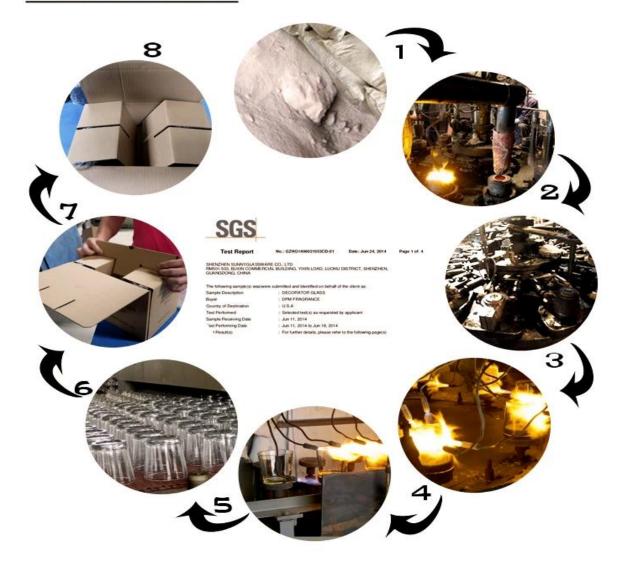

/li> <li>eco-friendly materials</li> <li>CE &amp; FDA test &amp; CA65 test</li> </ol>                                                                                                                                                                                                    |
| For you to choose | <ol> <li>You meet different design and size</li> <li>any color of paint, frosting, electroplating, laser engraving can be done</li> <li>Can provide special packaging such as shrink film, color gift box, white gift box</li> <li>We have a dedicated team of quality control inspection</li> <li>We have a professional production bases and warehouses to ensure delivery</li> </ol> |

**Picture:** 







## **Related Products:**









**Enterprise Show:** 



Factory Tour:



# Machine pressed



### How to use:

- 1. Use it under the guidance of adults.
- 2. Before use clean or washed with boiling water wash.
- 3. Do not touch the glass edge, try the bottom or its handle.

#### Note:

- 1. In order to avoid injury to your child's hand, please put it in the place where they are unable to meet.
- 2. Avoid falling, collision and impact strength.
- 3. Do not apply to microwave.
- 4. In order to prevent its rupture, is not in direct contact with the flame.

Want to know more <u>Candlestick</u> Or any glassware Please visit our website: http://www.okcandle.com/ Or here to help you know more about us: **FAQ**