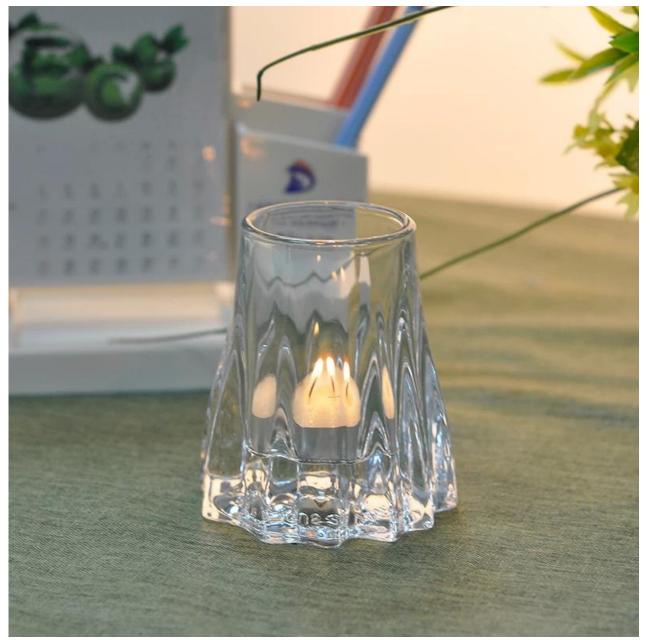

### How to use:

- 1. Use it under the guidance of adults.
- 2. Before use clean or washed with boiling water wash.
- 3. Do not touch the glass edge, try the bottom or its handle.

#### Note:

- 1. In order to avoid injury to your child's hand, please put it in the place where they are unable to meet.
- 2. Avoid falling, collision and impact strength.
- 3. Do not apply to microwave.
- 4. In order to prevent its rupture, is not in direct contact with the flame.