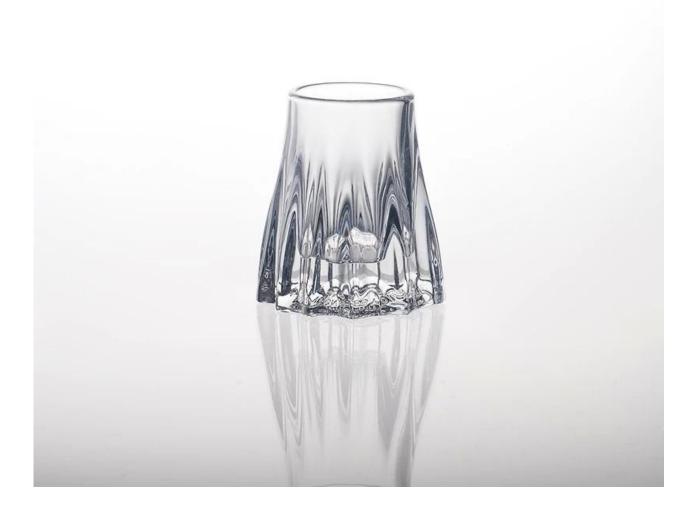

es  | <ol> <li>machine pressure Candlestick, High quality</li> <li>Can be used for church and family</li> <li>eco-friendly materials</li> <li>CE &amp; FDA test &amp; CA65 test</li> </ol>                                                                                                                                                                                                    |
| For you to choose | <ol> <li>You meet different design and size</li> <li>any color of paint, frosting, electroplating, laser engraving can be done</li> <li>Can provide special packaging such as shrink film, color gift box, white gift box</li> <li>We have a dedicated team of quality control inspection</li> <li>We have a professional production bases and warehouses to ensure delivery</li> </ol> |

**Picture:** 







## **Related Products:**









**Enterprise Show:** 



Factory Tour:



# Machine pressed



### How to use:

- 1. Use it under the guidance of adults.
- 2. Before use clean or washed with boiling water wash.
- 3. Do not touch the glass edge, try the bottom or its handle.

#### Note:

- 1. In order to avoid injury to your child's hand, please put it in the place where they are unable to meet.
- 2. Avoid falling, collision and impact strength.
- 3. Do not apply to microwave.
- 4. In order to prevent its rupture, is not in direct contact with the flame.

Want to know more <u>Candlestick</u> Or any glassware Please visit our website: http://www.okcandle.com/ Or here to help you know more about us: **FAQ**