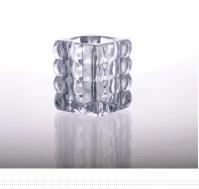

ndlestick, High quality</li> <li>Can be used for church and family</li> <li>eco-friendly materials</li> <li>CE &amp; FDA test &amp; CA65 test</li> </ol>                                                                                                                                                                                                    |
| For you to choose | <ol> <li>You meet different design and size</li> <li>any color of paint, frosting, electroplating, laser engraving can be done</li> <li>Can provide special packaging such as shrink film, color gift box, white gift box</li> <li>We have a dedicated team of quality control inspection</li> <li>We have a professional production bases and warehouses to ensure delivery</li> </ol> |

**Picture:** 







## **Related Products:**









**Enterprise Show:** 



Factory Tour:



# Machine pressed



### How to use:

- 1. Use it under the guidance of adults.
- 2. Before use clean or washed with boiling water wash.
- 3. Do not touch the glass edge, try the bottom or its handle.

#### Note:

- 1. In order to avoid injury to your child's hand, please put it in the place where they are unable to meet.
- 2. Avoid falling, collision and impact strength.
- 3. Do not apply to microwave.
- 4. In order to prevent its rupture, is not in direct contact with the flame.

Want to know more <u>Candlestick</u> Or any glassware Please visit our website: http://www.okcandle.com/ Or here to help you know more about us: **FAQ**