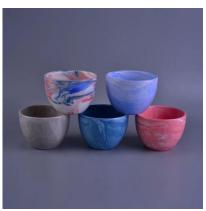

| The number of the item | SGHY16122010                                                                                                                                                                                            |
|------------------------|---------------------------------------------------------------------------------------------------------------------------------------------------------------------------------------------------------|
| Materials              | ceramic candle holder                                                                                                                                                                                   |
| Craft                  | hand made ceramic candle holder                                                                                                                                                                         |
| Sample time            | <ul><li>1.5 days if there are shapes and sizes of ceramic candle holder</li><li>2.15 days, if you need a new form and size ceramic candle holder</li></ul>                                              |
| Product capacity       | 500,000 ~ 1,000,000 pieces per month                                                                                                                                                                    |
| Product features       | <ol> <li>hand made <u>ceramic candle holder</u></li> <li>suitable for use in hotels, houses, etc.</li> <li>this environmentally friendly.</li> <li>meet the test of the FDA; AMP; Test US 65</li> </ol> |

## Use of the product

- 1. concrete canlde holder can be used in wedding décor, home jewelry party, Banquet, ect,
- 2. This candle is very large as the heart of a beautiful event
- 3. jar candle pottery can decorate your interior and exterior with this delicated Figure increased glass candles.
- 4. ship the ceramic candles is a beautiful gift as housewarmings and other events.