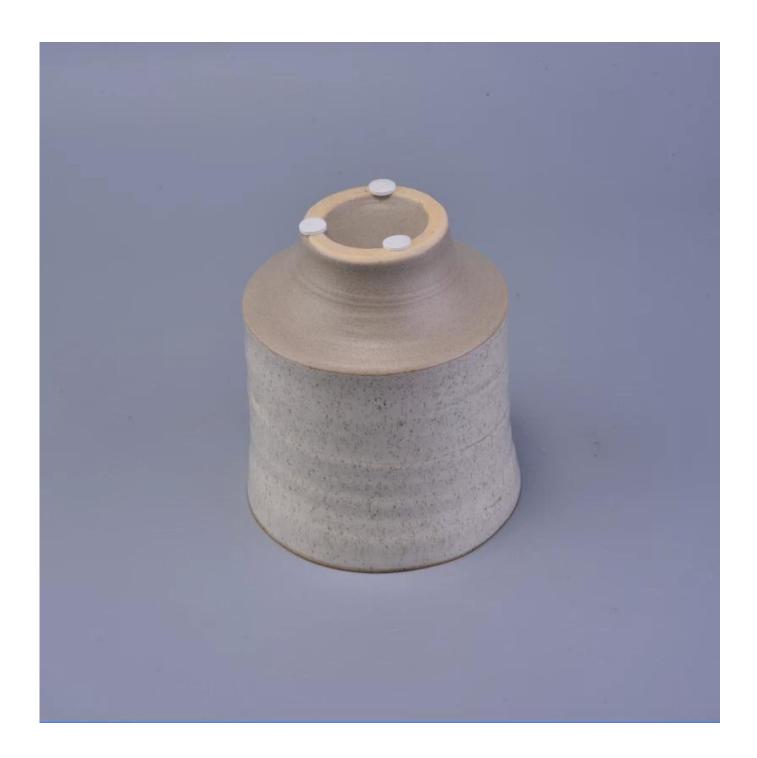

| The number of the item | SGHY16122010                                                                                                                                                                                            |
|------------------------|---------------------------------------------------------------------------------------------------------------------------------------------------------------------------------------------------------|
| Materials              | ceramic candle holder                                                                                                                                                                                   |
| Craft                  | hand made ceramic candle holder                                                                                                                                                                         |
| Sample time            | <ul><li>1.5 days if there are shapes and sizes of ceramic candle holder</li><li>2.15 days, if you need a new form and size ceramic candle holder</li></ul>                                              |
| Product capacity       | 500,000 ~ 1,000,000 pieces per month                                                                                                                                                                    |
| Product features       | <ol> <li>hand made <u>ceramic candle holder</u></li> <li>suitable for use in hotels, houses, etc.</li> <li>this environmentally friendly.</li> <li>meet the test of the FDA; AMP; Test US 65</li> </ol> |

## Use of the product

- 1. concrete canlde holder can be used in wedding décor, home jewelry party, Banquet, ect,
- 2. This candle is very large as the heart of a beautiful event
- 3. jar candle pottery can decorate your interior and exterior with this delicated Figure increased glass candles.
- 4. ship the ceramic candles is a beautiful gift as housewarmings and other events.