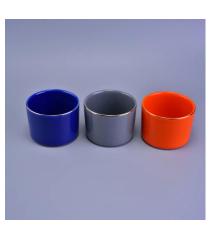

| The number of the item | SGHY16122010                                                                                                                                                                                            |
|------------------------|---------------------------------------------------------------------------------------------------------------------------------------------------------------------------------------------------------|
| Materials              | ceramic candle holder                                                                                                                                                                                   |
| Craft                  | hand made ceramic candle holder                                                                                                                                                                         |
| Sample time            | <ul><li>1.5 days if there are shapes and sizes of ceramic candle holder</li><li>2.15 days, if you need a new form and size ceramic candle holder</li></ul>                                              |
| Product capacity       | 500,000 ~ 1,000,000 pieces per month                                                                                                                                                                    |
| Product features       | <ol> <li>hand made <u>ceramic candle holder</u></li> <li>suitable for use in hotels, houses, etc.</li> <li>this environmentally friendly.</li> <li>meet the test of the FDA; AMP; Test US 65</li> </ol> |

## Use of the product

- 1. concrete canlde holder can be used in wedding décor, home jewelry party, Banquet, ect,
- 2. This candle is very large as the heart of a beautiful event
- 3. jar candle pottery can decorate your interior and exterior with this delicated Figure increased glass candles.
- 4. ship the ceramic candles is a beautiful gift as housewarmings and other events.