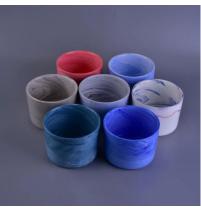

| The number of the item | SGHY16122010                                                                                                                                                                                            |
|------------------------|---------------------------------------------------------------------------------------------------------------------------------------------------------------------------------------------------------|
| Materials              | ceramic candle holder                                                                                                                                                                                   |
| Craft                  | hand made ceramic candle holder                                                                                                                                                                         |
| Sample time            | <ul><li>1.5 days if there are shapes and sizes of ceramic candle holder</li><li>2.15 days, if you need a new form and size ceramic candle holder</li></ul>                                              |
| Product capacity       | 500,000 ~ 1,000,000 pieces per month                                                                                                                                                                    |
| Product features       | <ol> <li>hand made <u>ceramic candle holder</u></li> <li>suitable for use in hotels, houses, etc.</li> <li>this environmentally friendly.</li> <li>meet the test of the FDA; AMP; Test US 65</li> </ol> |

## Use of the product

- 1. concrete canlde holder can be used in wedding décor, home jewelry party, Banquet, ect,
- 2. This candle is very large as the heart of a beautiful event
- 3. jar candle pottery can decorate your interior and exterior with this delicated Figure increased glass candles.
- 4. ship the ceramic candles is a beautiful gift as housewarmings and other events.