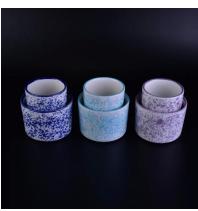

| The number of the item | SGHY16122010                                                                                                                                                                                            |
|------------------------|---------------------------------------------------------------------------------------------------------------------------------------------------------------------------------------------------------|
| Materials              | ceramic candle holder                                                                                                                                                                                   |
| Craft                  | hand made ceramic candle holder                                                                                                                                                                         |
| Sample time            | <ul><li>1.5 days if there are shapes and sizes of ceramic candle holder</li><li>2.15 days, if you need a new form and size ceramic candle holder</li></ul>                                              |
| Product capacity       | 500,000 ~ 1,000,000 pieces per month                                                                                                                                                                    |
| Product features       | <ol> <li>hand made <u>ceramic candle holder</u></li> <li>suitable for use in hotels, houses, etc.</li> <li>this environmentally friendly.</li> <li>meet the test of the FDA; AMP; Test US 65</li> </ol> |

## Use of the product

- 1. concrete canlde holder can be used in wedding décor, home jewelry party, Banquet, ect,
- 2. This candle is very large as the heart of a beautiful event
- 3. jar candle pottery can decorate your interior and exterior with this delicated Figure increased glass candles.
- 4. ship the ceramic candles is a beautiful gift as housewarmings and other events.