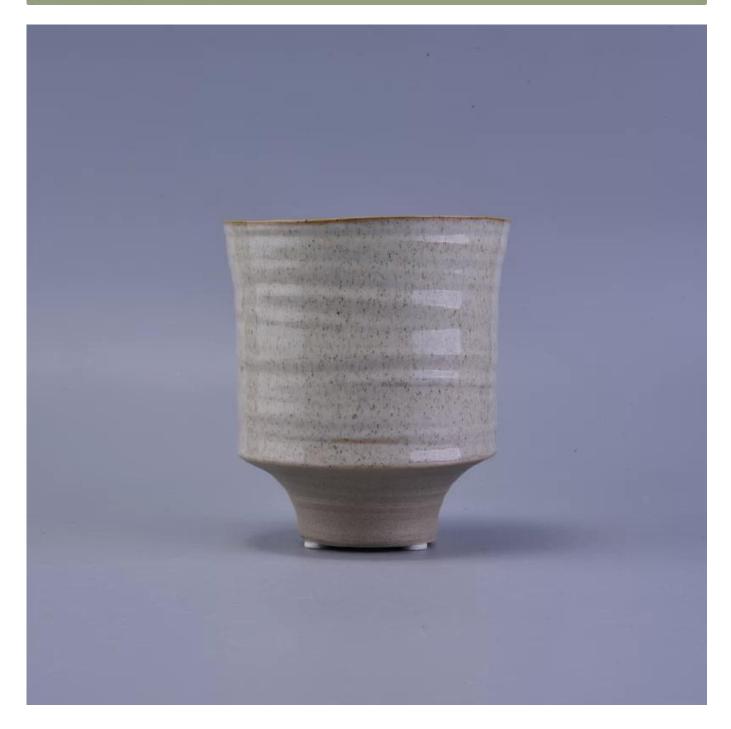

| The number of the item | SGHY16122010                                                                                                                                                                                            |
|------------------------|---------------------------------------------------------------------------------------------------------------------------------------------------------------------------------------------------------|
| Materials              | ceramic candle holder                                                                                                                                                                                   |
| Craft                  | hand made ceramic candle holder                                                                                                                                                                         |
| Sample time            | <ul><li>1.5 days if there are shapes and sizes of ceramic candle holder</li><li>2.15 days, if you need a new form and size ceramic candle holder</li></ul>                                              |
| Product capacity       | 500,000 ~ 1,000,000 pieces per month                                                                                                                                                                    |
| Product features       | <ol> <li>hand made <u>ceramic candle holder</u></li> <li>suitable for use in hotels, houses, etc.</li> <li>this environmentally friendly.</li> <li>meet the test of the FDA; AMP; Test US 65</li> </ol> |

## Use of the product

- 1. concrete canlde holder can be used in wedding décor, home jewelry party, Banquet, ect,
- 2. This candle is very large as the heart of a beautiful event
- 3. jar candle pottery can decorate your interior and exterior with this delicated Figure increased glass candles.
- 4. ship the ceramic candles is a beautiful gift as housewarmings and other events.